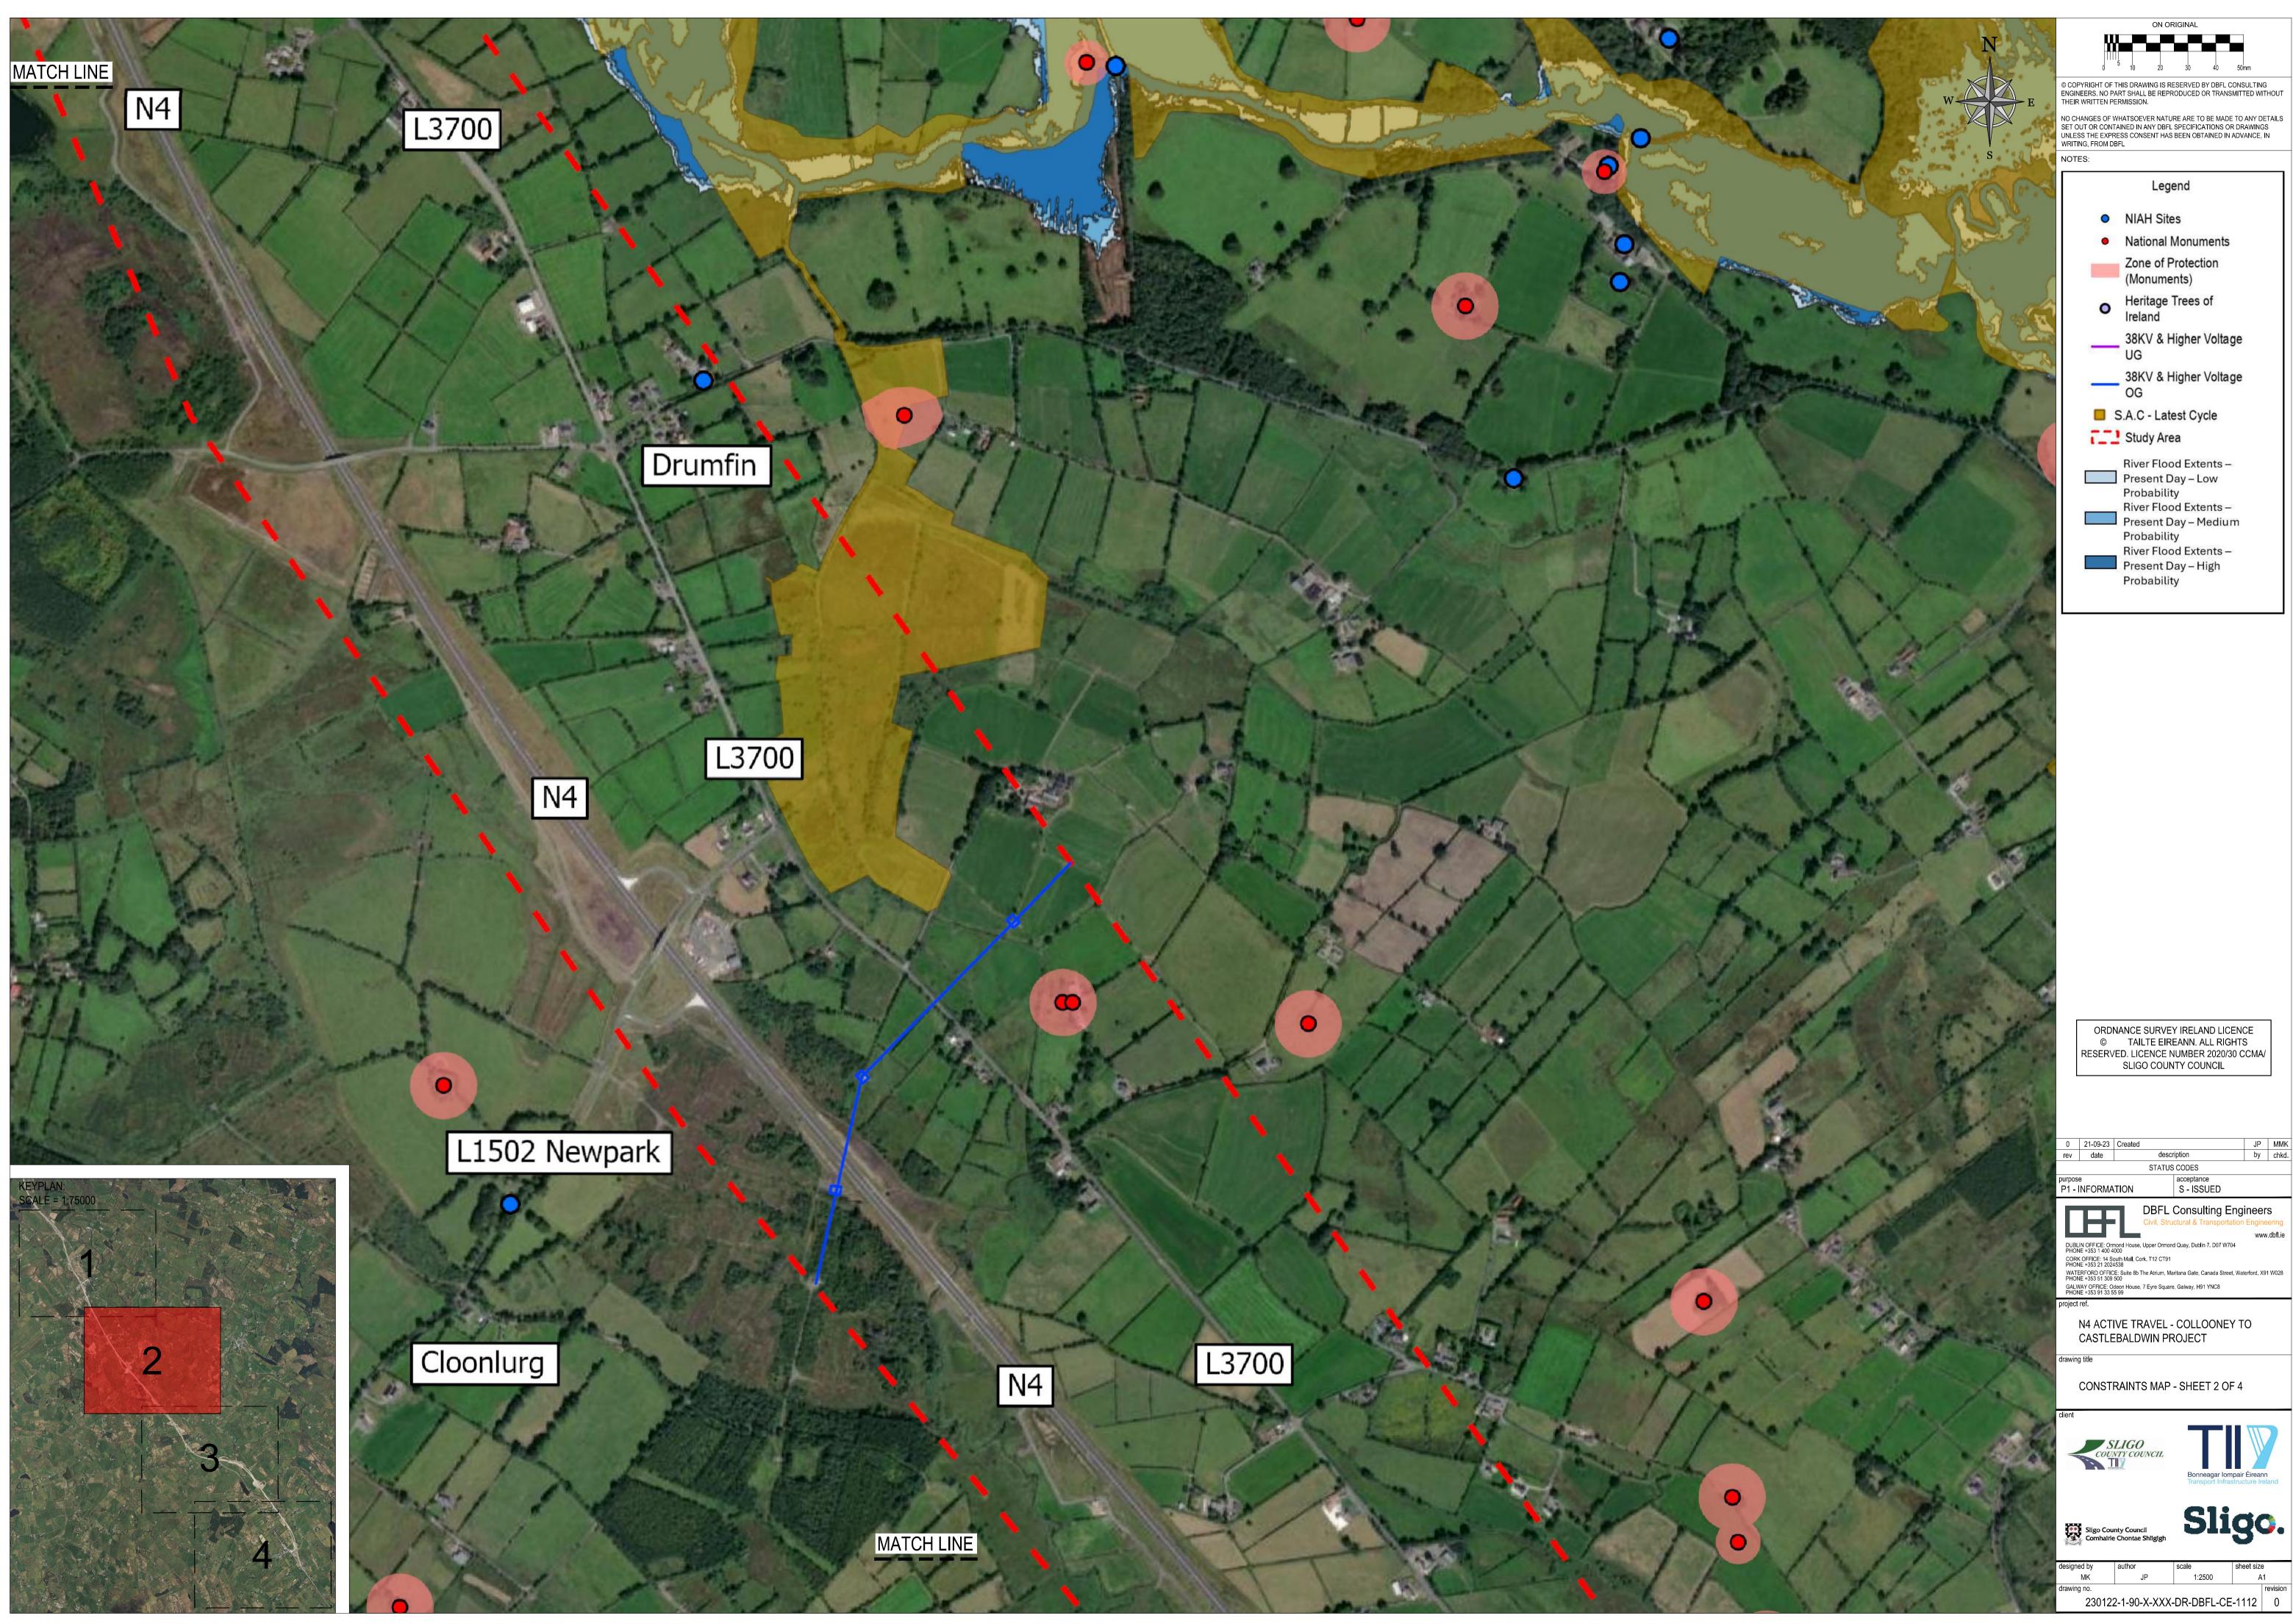

| 0                                                                                                                                                                                                                                                                                                                                                                                                                                                                              | 21-09-23 | Created     |                          |    | MMK   |
|--------------------------------------------------------------------------------------------------------------------------------------------------------------------------------------------------------------------------------------------------------------------------------------------------------------------------------------------------------------------------------------------------------------------------------------------------------------------------------|----------|-------------|--------------------------|----|-------|
| rev                                                                                                                                                                                                                                                                                                                                                                                                                                                                            | date     | description |                          | by | chkd. |
| STATUS CODES                                                                                                                                                                                                                                                                                                                                                                                                                                                                   |          |             |                          |    |       |
| purpose<br>P1 - INFORMATION                                                                                                                                                                                                                                                                                                                                                                                                                                                    |          |             | acceptance<br>S - ISSUED |    |       |
| DBFL Consulting Engineers<br>Civil, Structural & Transportation Engineering<br>www.dbfl.ie<br>DUBLIN OFFICE: Ormond House, Upper Ormond Quay, Dublin 7. D07 W704<br>PHONE +353 1 400 4000<br>CORR OFFICE: 14 South Mall, Cork. T12 CT91<br>PHONE +353 21 2024538<br>WATERFORD OFFICE: Suite 8b The Atrium, Maritana Gate, Canada Street, Waterford. X91 W028<br>PHONE +353 51 309 500<br>GALWAY OFFICE: Odeon House, 7 Eyre Square, Galway, H91 YNC8<br>PHONE +353 91 33 55 99 |          |             |                          |    |       |
| project ref.<br>N4 ACTIVE TRAVEL - COLLOONEY TO<br>CASTLEBALDWIN PROJECT<br>drawing title                                                                                                                                                                                                                                                                                                                                                                                      |          |             |                          |    |       |
| CONSTRAINTS MAP - SHEET 2 OF 4                                                                                                                                                                                                                                                                                                                                                                                                                                                 |          |             |                          |    |       |
| client                                                                                                                                                                                                                                                                                                                                                                                                                                                                         |          |             |                          |    |       |