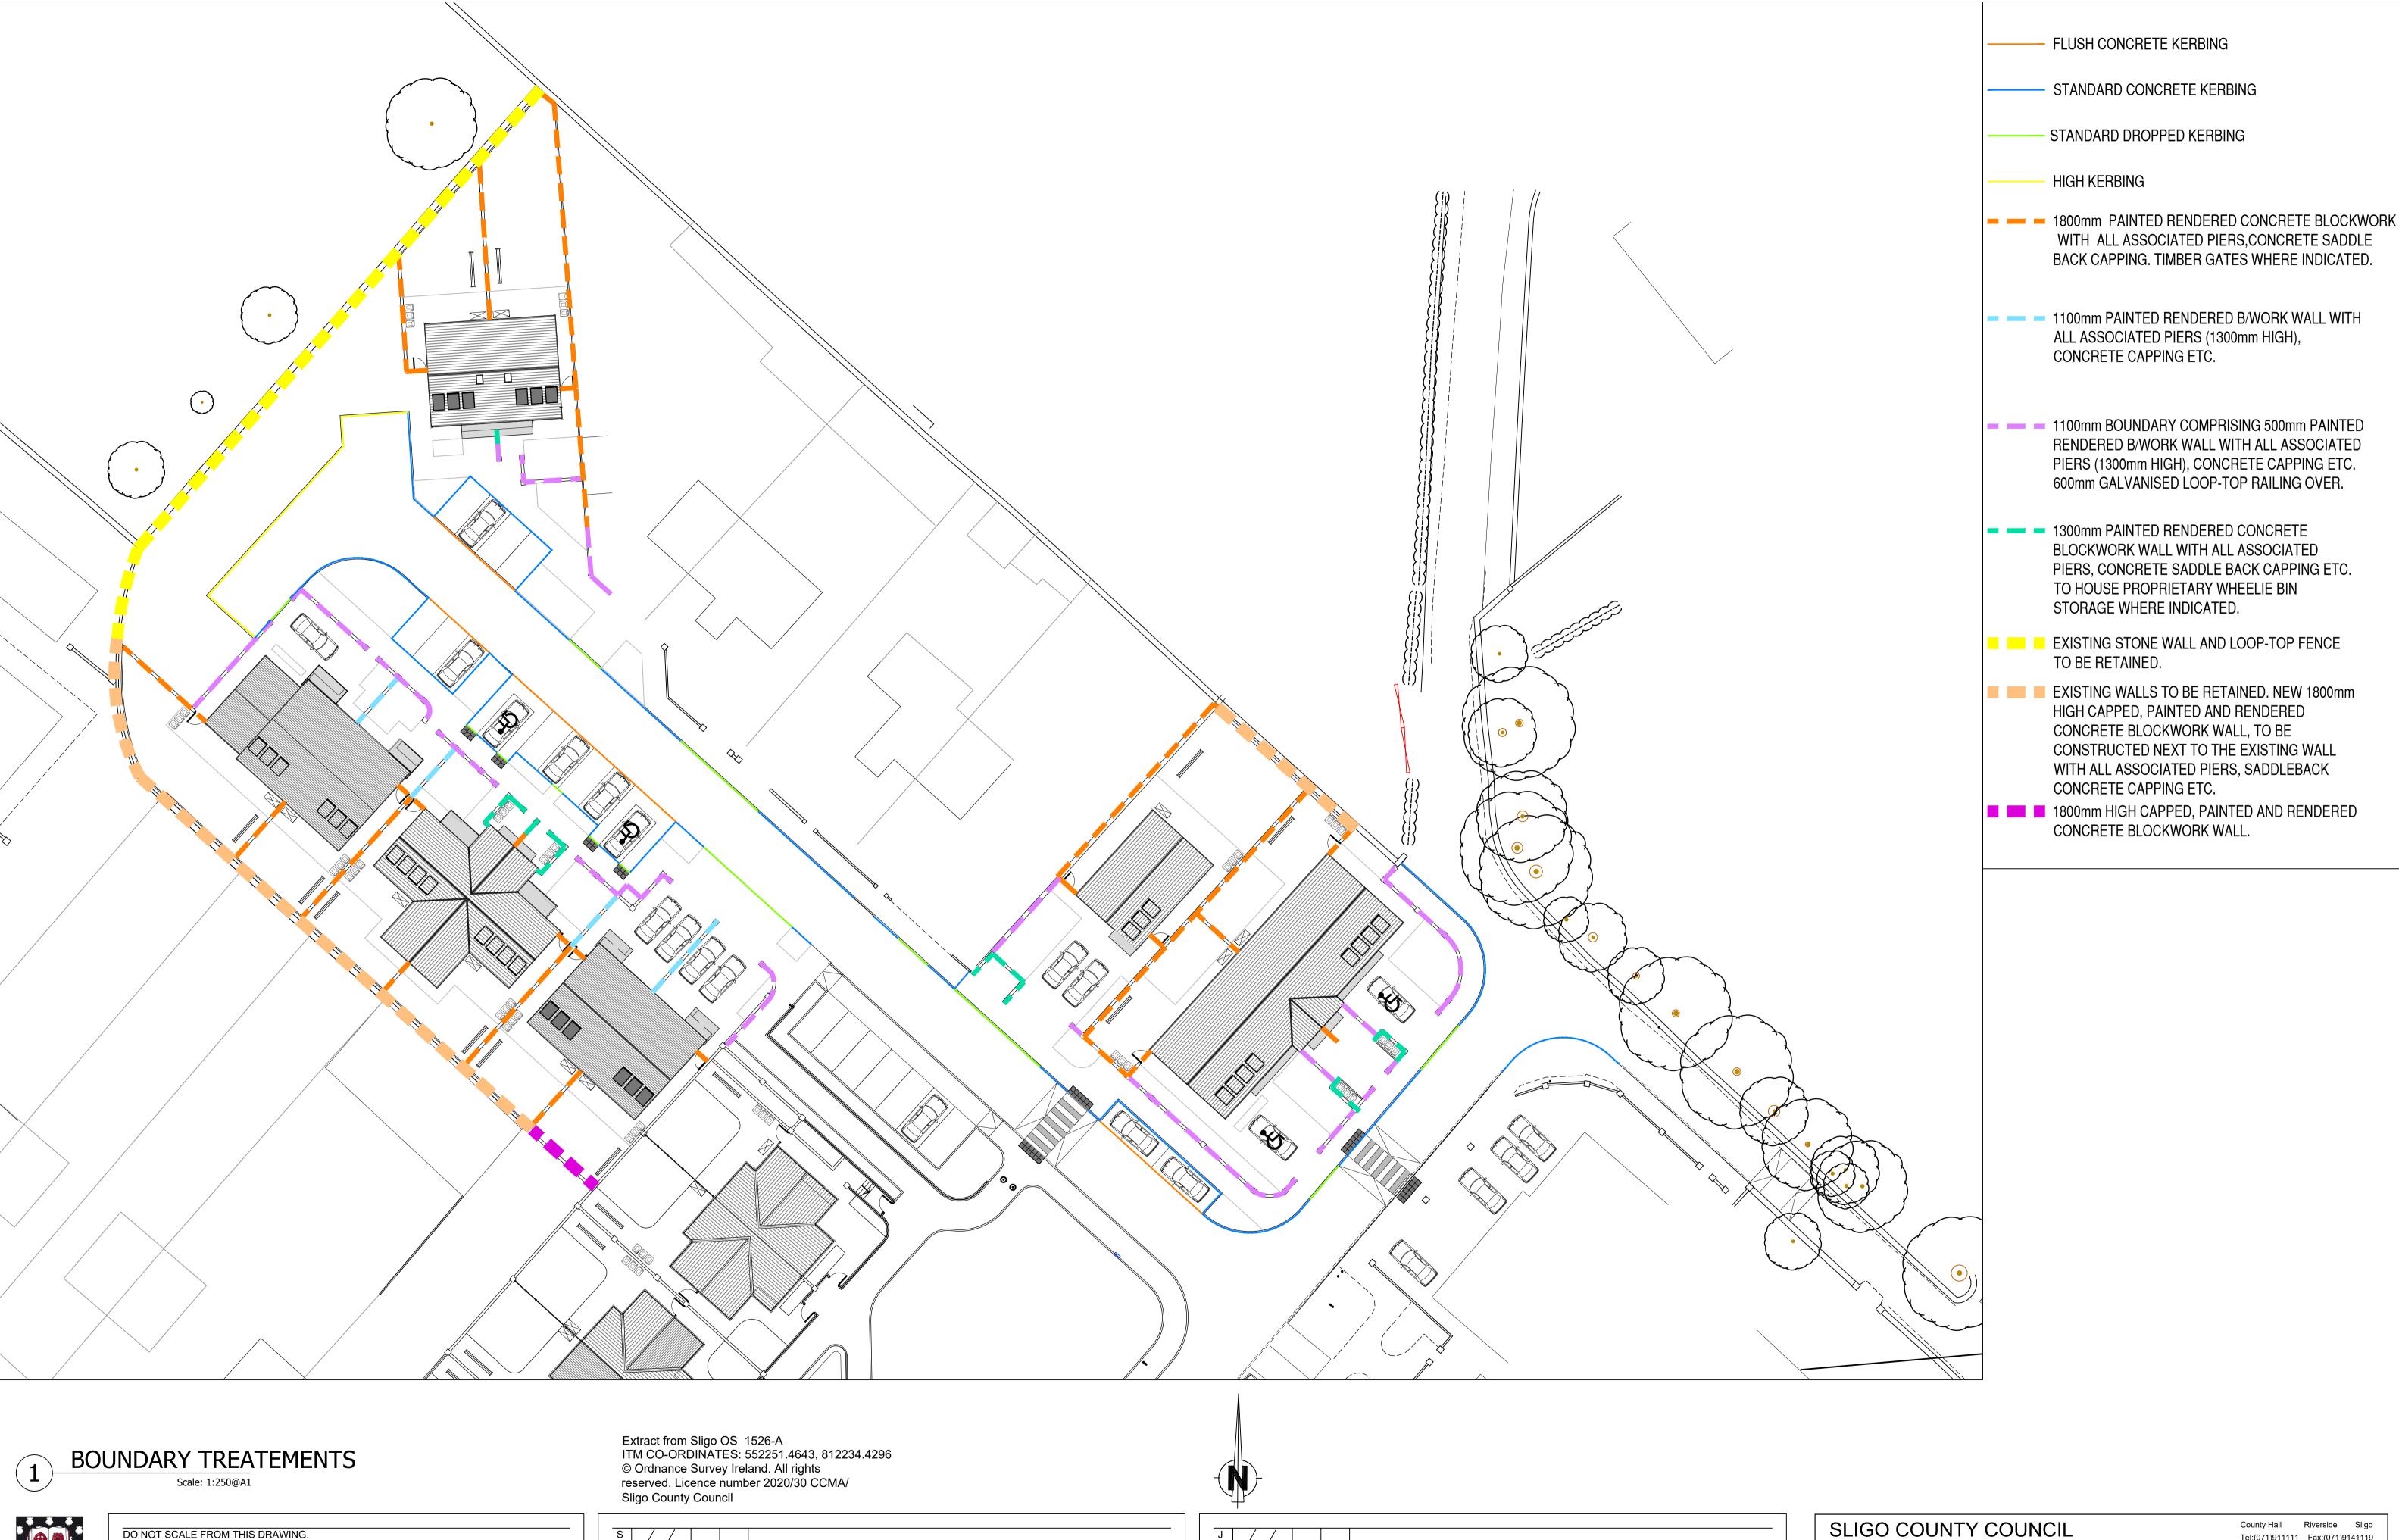

| SLIGO COUNTY COUNCIL                                                               |             | County Hall<br>Tel:(071)911 | Riverside Sligo<br>111 Fax:(071)9141119 |
|------------------------------------------------------------------------------------|-------------|-----------------------------|-----------------------------------------|
| Architects Department                                                              |             | Email: ar                   | rchitectinfo@sligococo.ie               |
| PROJECT:                                                                           | PROJECT NO: | DATE:                       |                                         |
| Development of 15 Dwelling Units,<br>Connolly Park, Phase 2, Tobercurry, Co Sligo. | 110.35_2    | <b>110.35_2</b> April 2021  |                                         |
| DRAWING NAME                                                                       | DRAWING NO: | REVISION:                   | -                                       |
| Site Boundary Treatment                                                            | P8-003      |                             |                                         |
|                                                                                    | SCALE:      | STATUS:                     | See .                                   |
|                                                                                    | 1/250       | Part 8                      |                                         |
| REF / FILE                                                                         | DRAWN BY:   | CHECKED BY:                 |                                         |