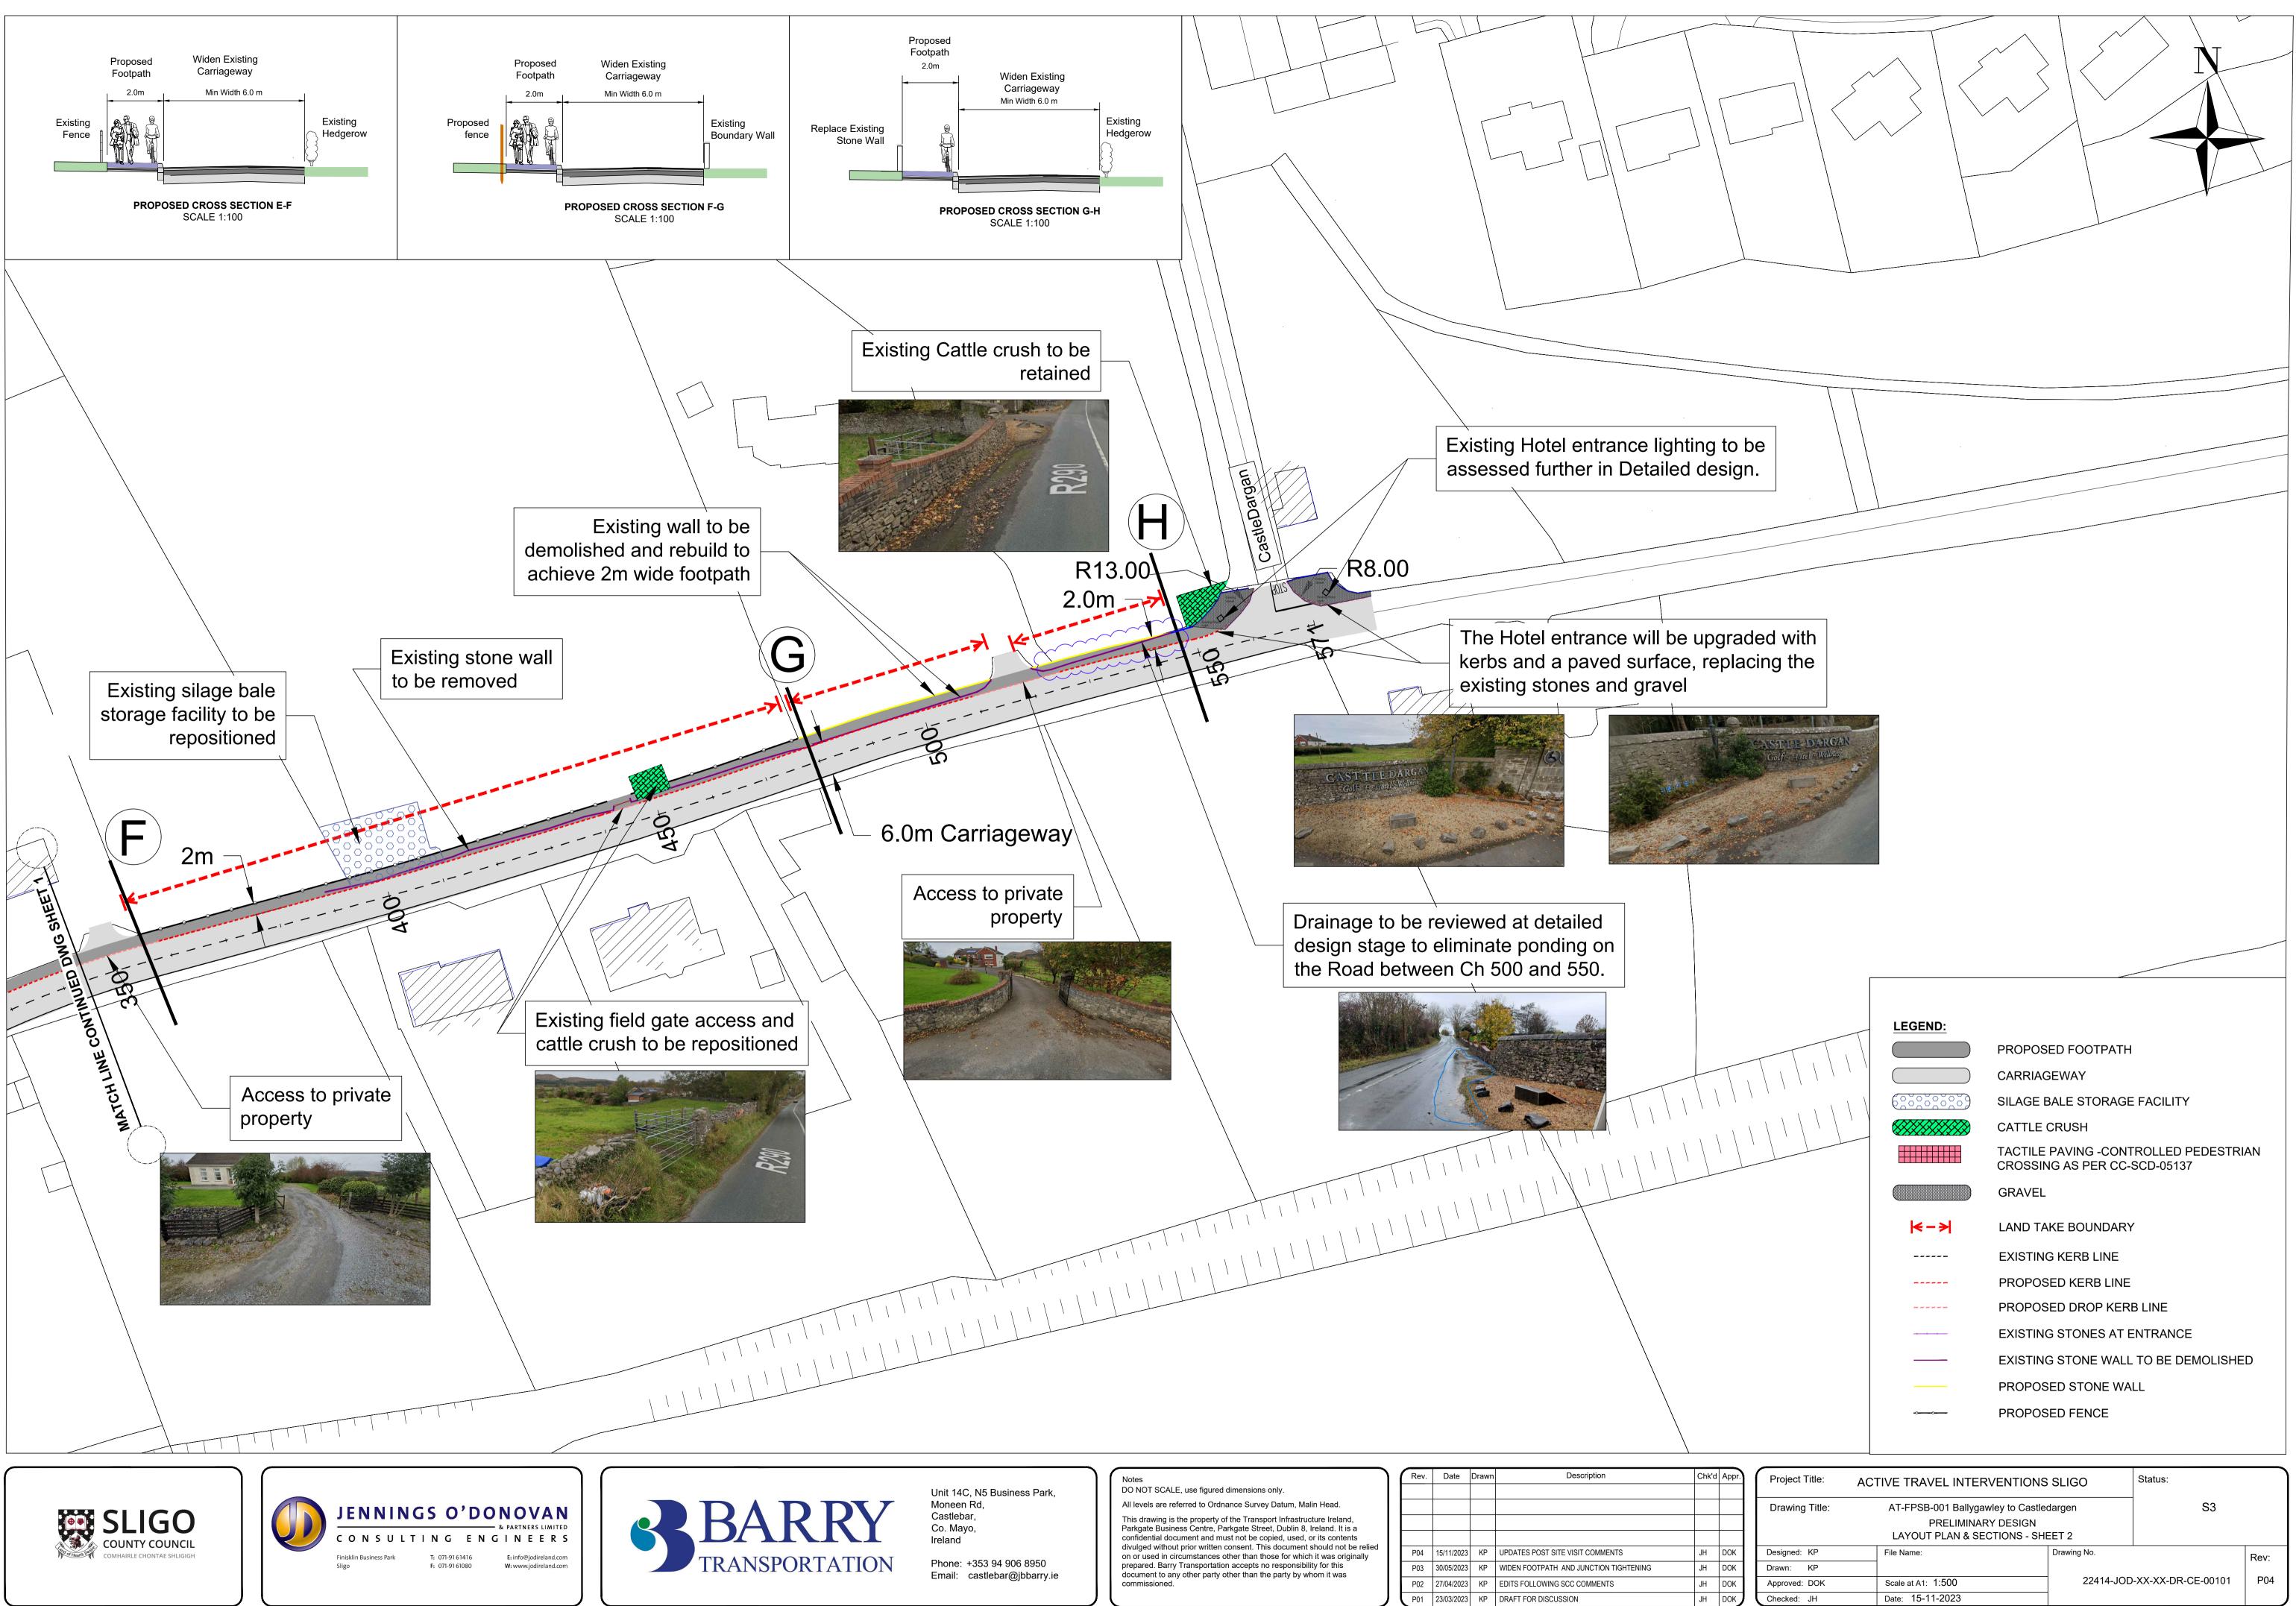

| Project Title: | ACTIVE TRAVEL INTERVENTIONS                            | S SLIGO     | Status:             |      |
|----------------|--------------------------------------------------------|-------------|---------------------|------|
| Drawing Title: | AT-FPSB-001 Ballygawley to Castle                      | S3          |                     |      |
|                | PRELIMINARY DESIGN<br>LAYOUT PLAN & SECTIONS - SHEET 2 |             |                     |      |
| Designed: KP   | File Name:                                             | Drawing No. |                     | Rev: |
| Drawn: KP      |                                                        |             |                     |      |
| Approved: DOK  | proved: DOK Scale at A1: 1:500 22414-JOD-XX-XX-        |             | )-XX-XX-DR-CE-00101 | P04  |
| Checked: JH    | Date: 15-11-2023                                       |             |                     |      |