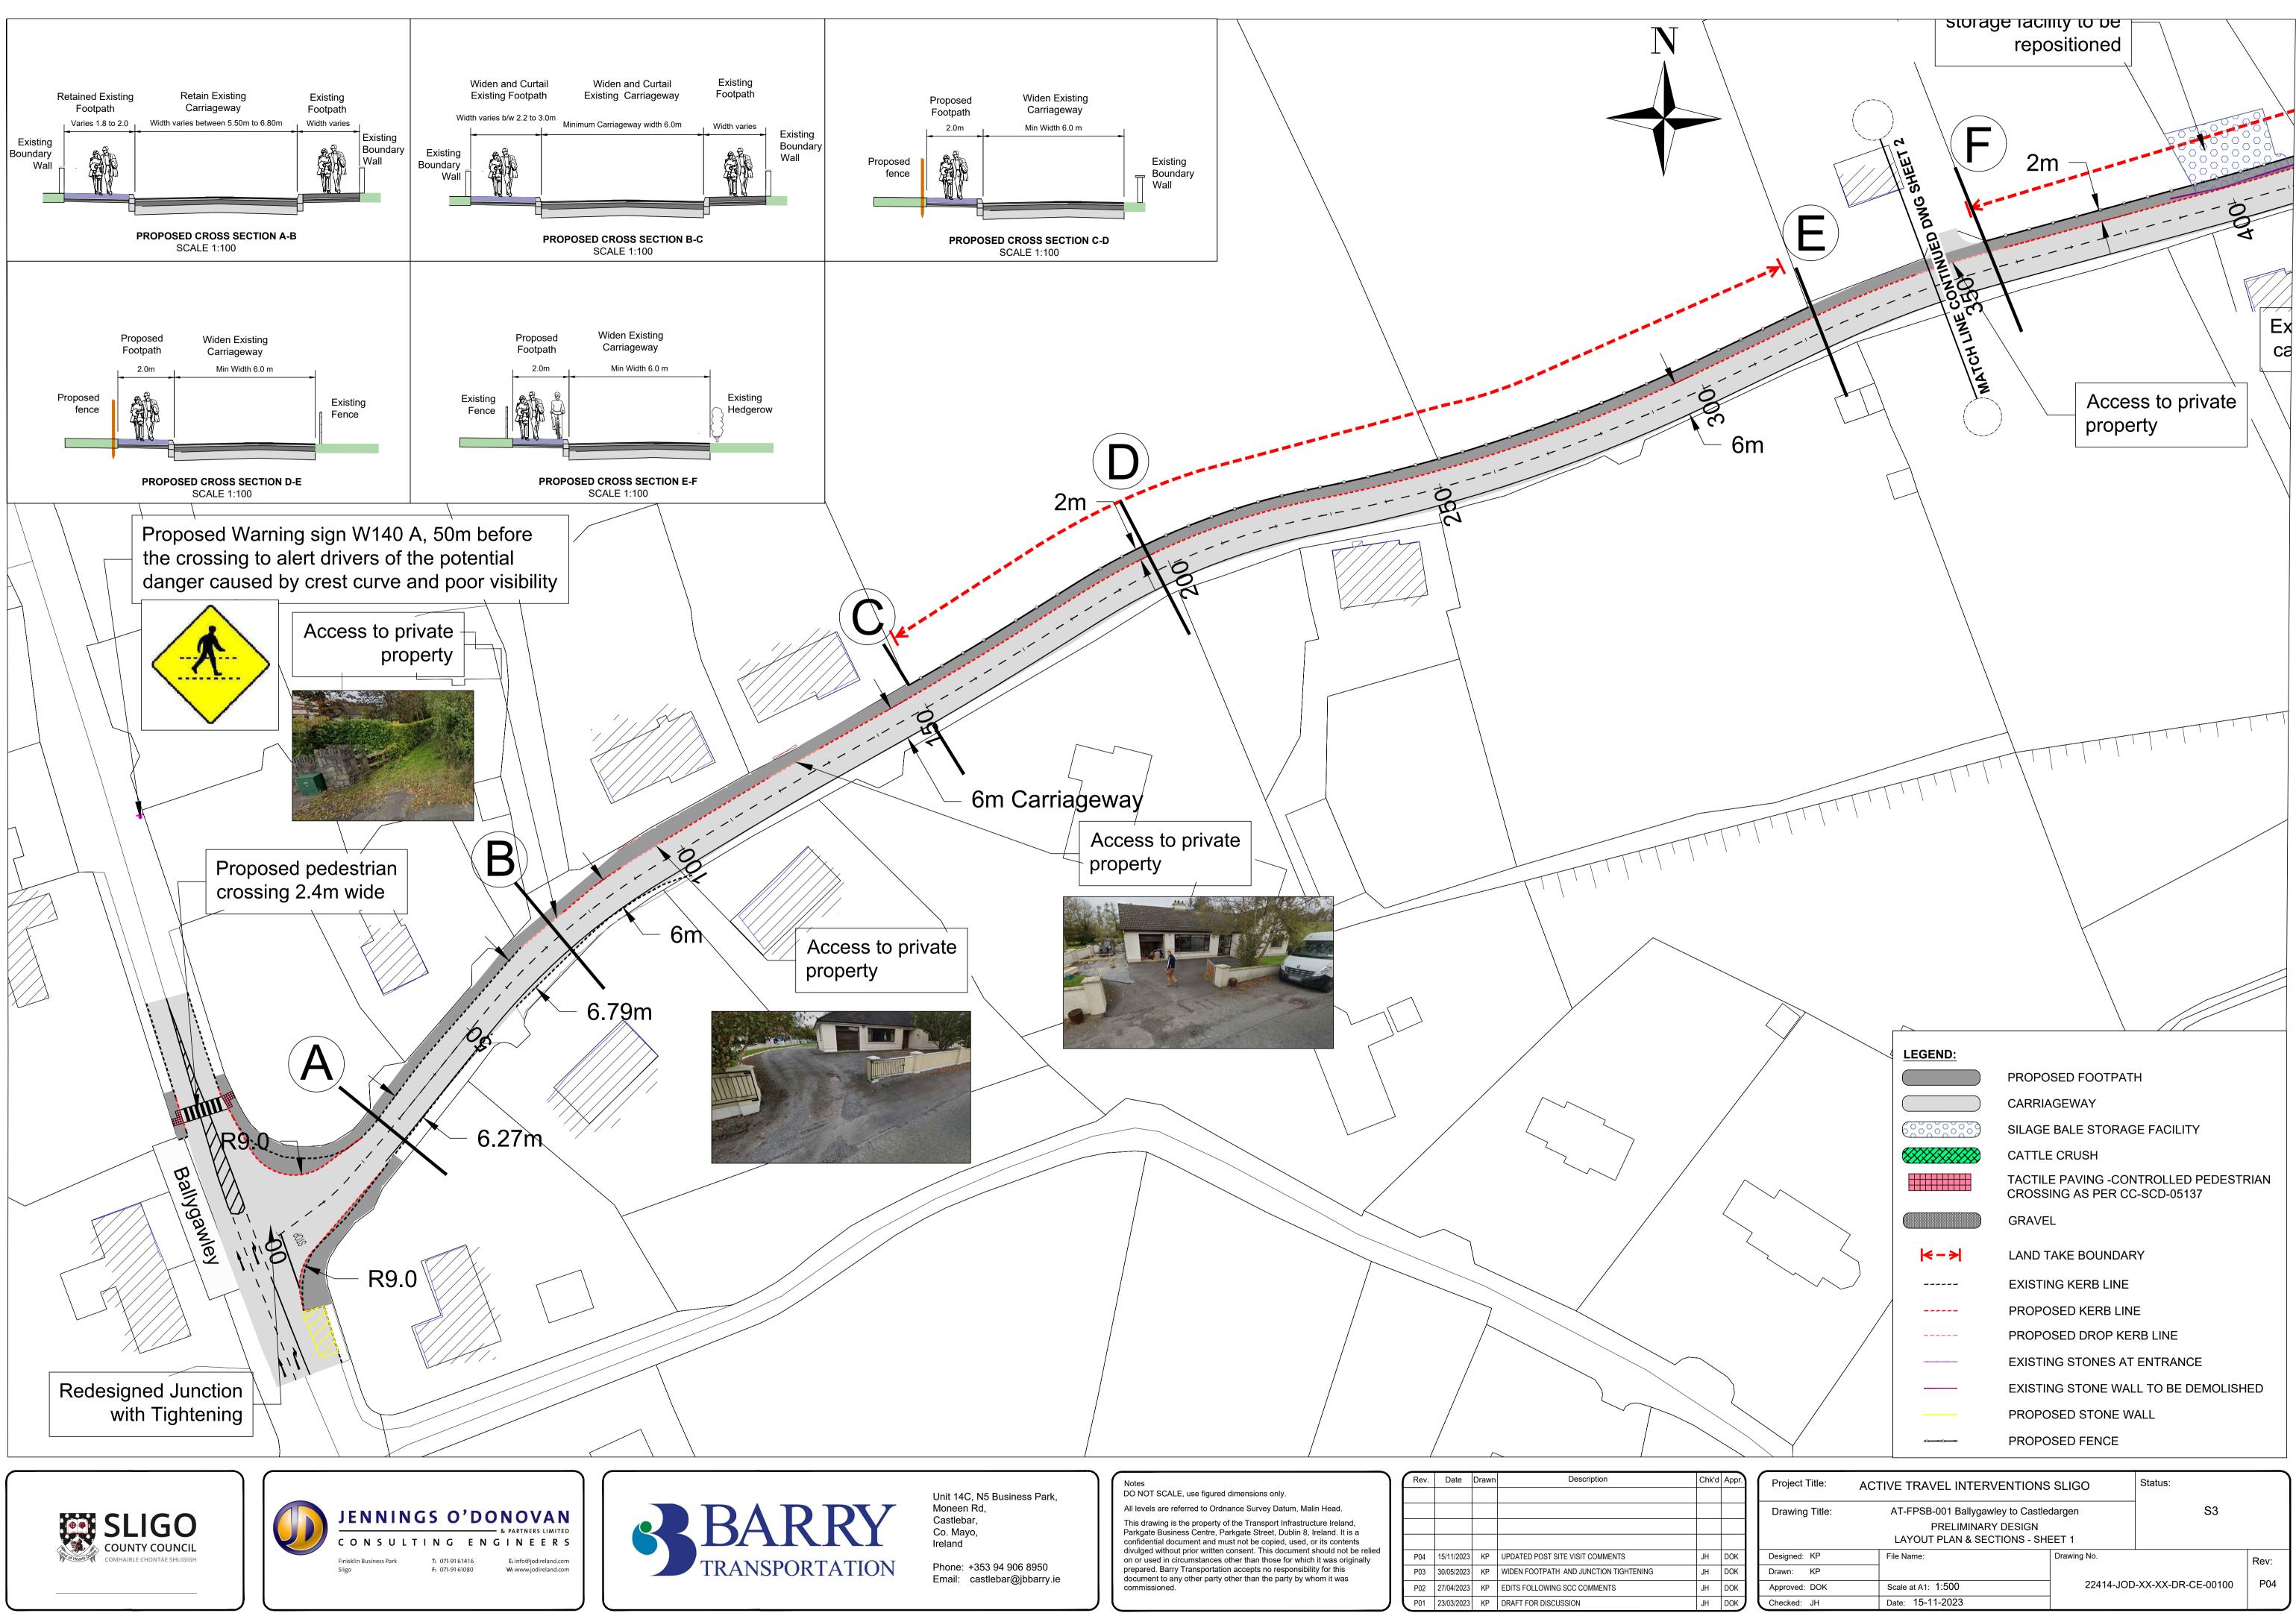

|   | Drawing Little: | Drawing Title: AT-FPSB-001 Ballygawley to Castledargen |             |                    | 55   |  |
|---|-----------------|--------------------------------------------------------|-------------|--------------------|------|--|
|   |                 |                                                        |             |                    |      |  |
|   |                 |                                                        |             |                    |      |  |
|   | Designed: KP    | File Name:                                             | Drawing No. |                    | Rev: |  |
|   | Drawn: KP       |                                                        |             |                    |      |  |
|   | Approved: DOK   | Scale at A1: 1:500                                     | 22414-JOD   | -XX-XX-DR-CE-00100 | P04  |  |
| J | Checked: JH     | Date: 15-11-2023                                       |             |                    |      |  |