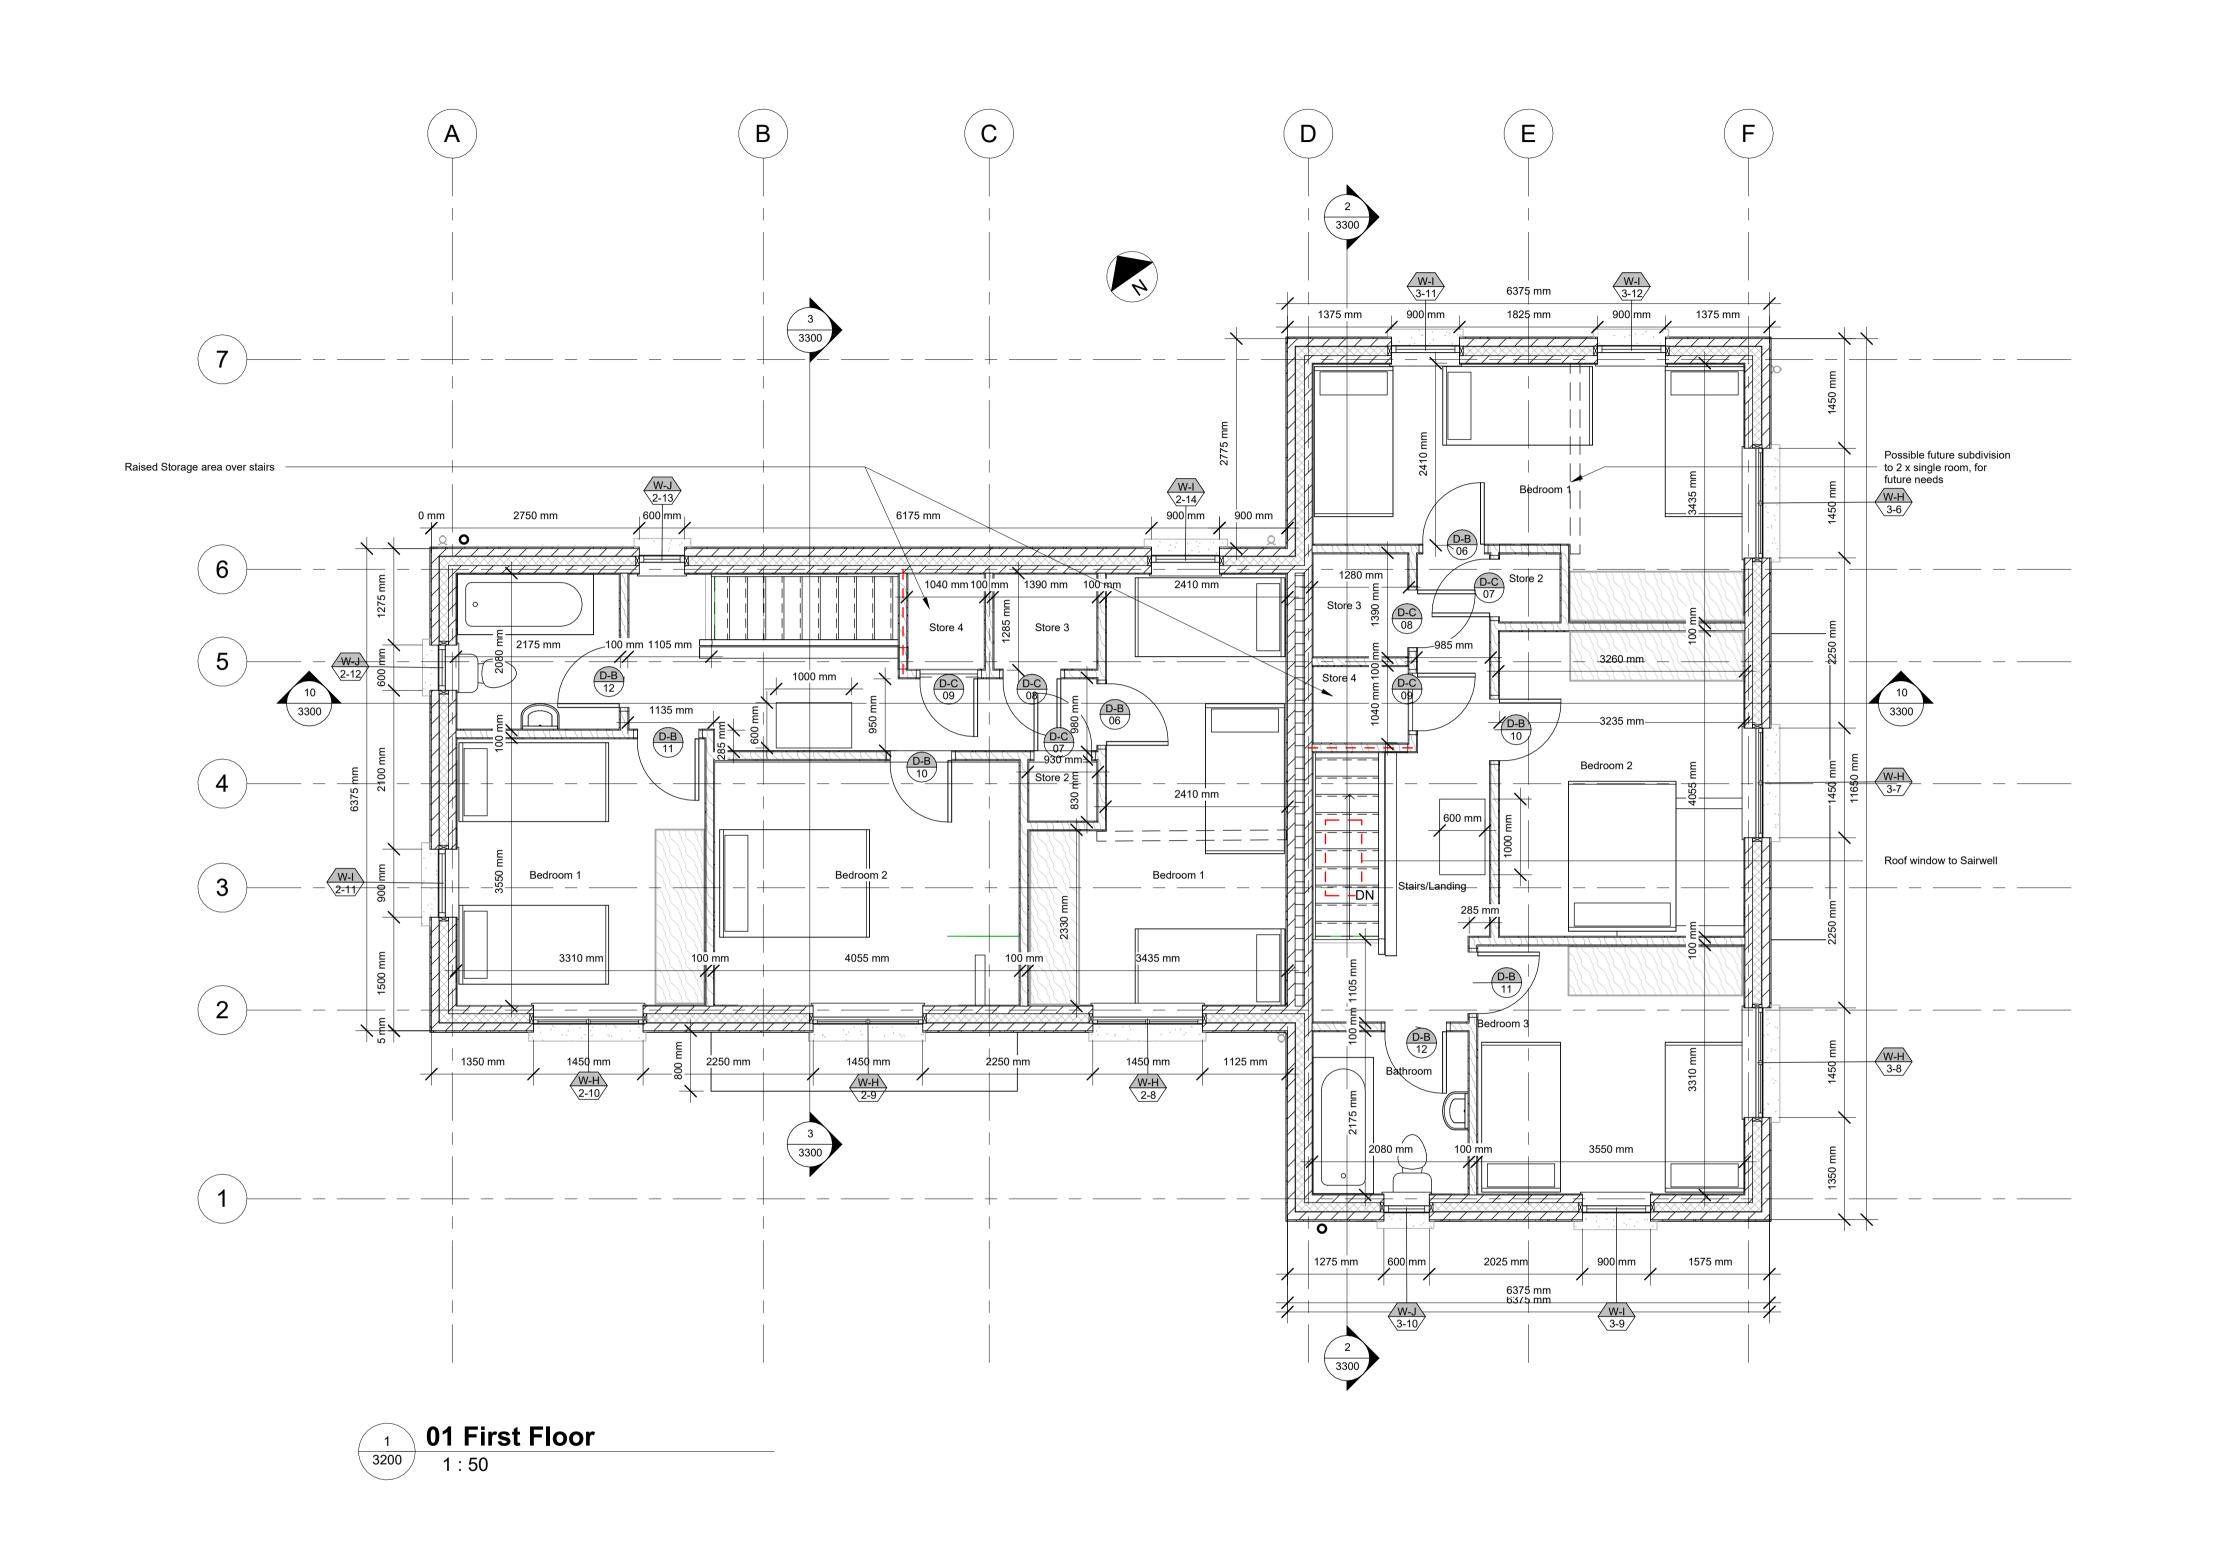

## Purpose of Issue: Planning

CHECKED BY: MOC

Project Number Vol & Syst. Type No.

1.18.18- SCC- HTB- ZZ- DR- A- 3101

| Cou      | nty Council , County Hall , Riverside , Sligo. | F91Y76     |  |  |
|----------|------------------------------------------------|------------|--|--|
| T TITLE: |                                                | PROJECT NO |  |  |
|          | Glenview Park Group Housing                    | 1.18.1     |  |  |
|          |                                                |            |  |  |
| G TITLE: | Haves Time D. Firet                            | 3101       |  |  |
|          | House Type B- First                            | SCALE:     |  |  |
|          | Floor Plan                                     | 1:100      |  |  |
|          |                                                |            |  |  |