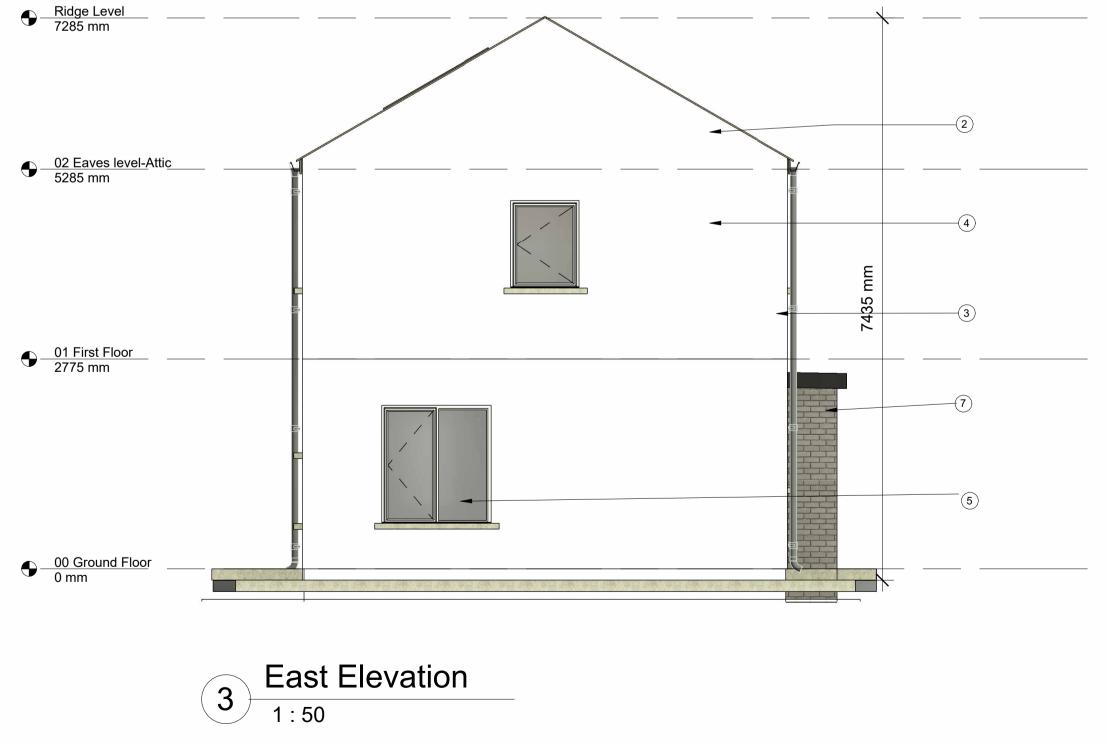

| E              | Elevation - Finishes                                             |  |  |
|----------------|------------------------------------------------------------------|--|--|
| Note<br>Number | Note Text                                                        |  |  |
| 1              | Slate Roof                                                       |  |  |
| 2              | Flush Eaves                                                      |  |  |
| 3              | PVC Rainwater Goods,colour to match Fascia and Soffit , Ral 7016 |  |  |
| 4              | Painted smooth finish sand /cement render                        |  |  |
| 5              | Triple Glazed Upvc Windows                                       |  |  |
| 6              | Corner Window                                                    |  |  |
| 7              | Grey Engineering Brick                                           |  |  |
| 8              | Upvc Door and Sidelight                                          |  |  |
| 9              | PV Panels                                                        |  |  |
| 10             | Powder coated aluminuim faced canitlevered canopy                |  |  |
| 11             | UPVC Soil vent Pipe , Colour Black                               |  |  |