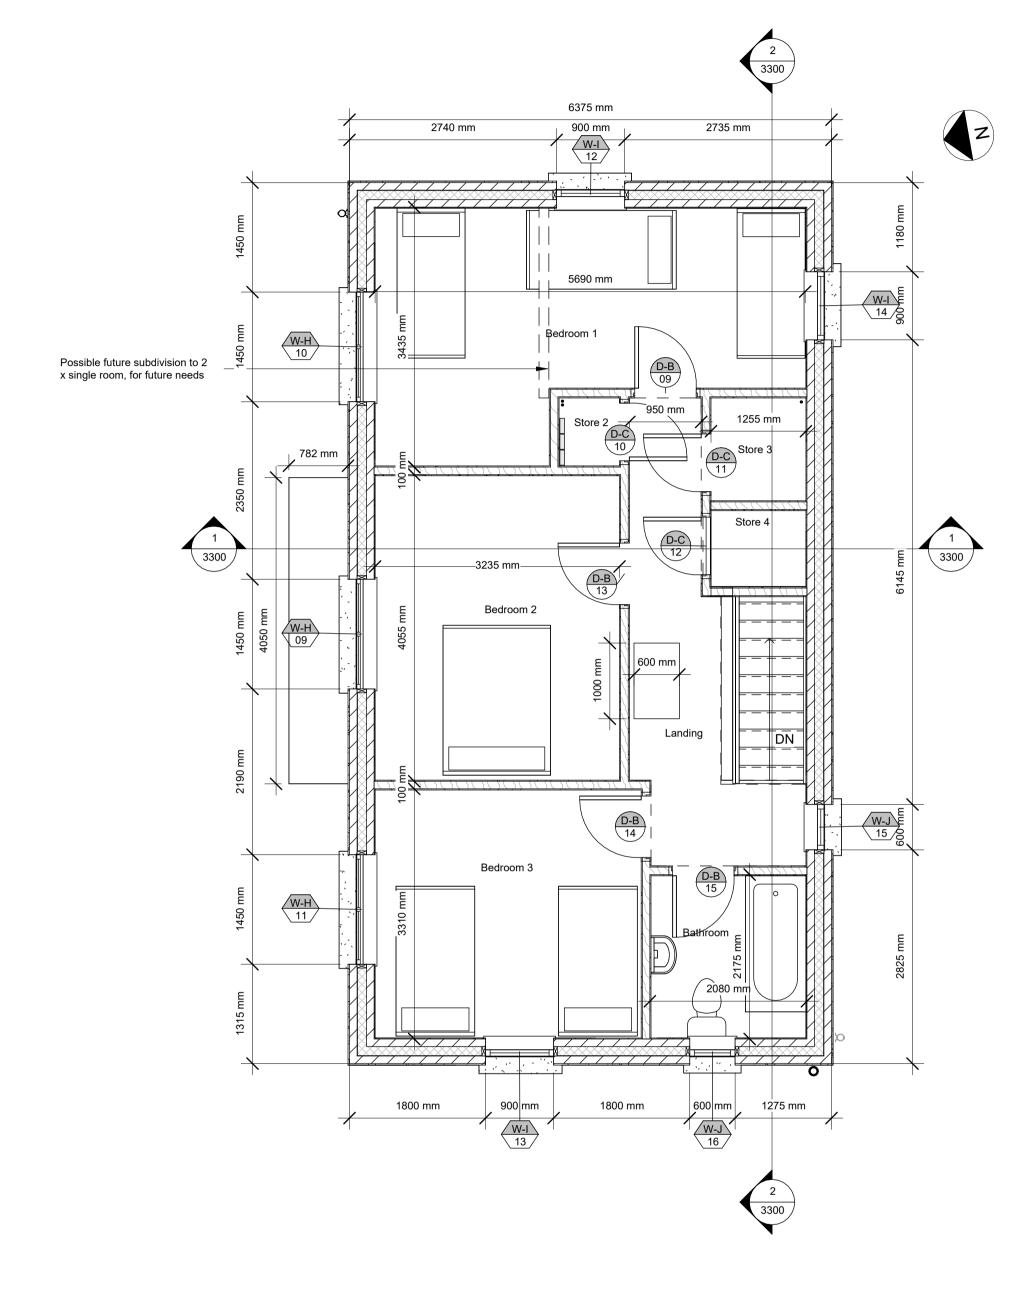

2 01 First Floor 1:50

## DO NOT SCALE FROM THIS DRAWING.

ALL FIGURED DIMENSIONS ARE TO BE CHECKED ON SITE. ANY ERRORS OR OMISSIONS ARE TO BE IMMEDIATELY REPORTED TO SLIGO COUNTY COUNCIL LEAD ARCHITECT OR REPRESENTATIVE.

ALL CONSTRUCTION PRACTICES ARE TO CONFORM WITH CURRENT BUILDING REGULATIONS.









Project Number Vol & Syst. Type No.

1.18.18- SCC- HTA- ZZ- DR- A- 3100

# Purpose of Issue: Planning



CHECKED BY: MOC

| go Cou        | nty Counc           | il , County Hall , Riverside , Sligo. | F91Y763     |                   |
|---------------|---------------------|---------------------------------------|-------------|-------------------|
| ROJECT TITLE: |                     |                                       | PROJECT NO: | FIRST ISSUE DATE: |
|               | Glenvie