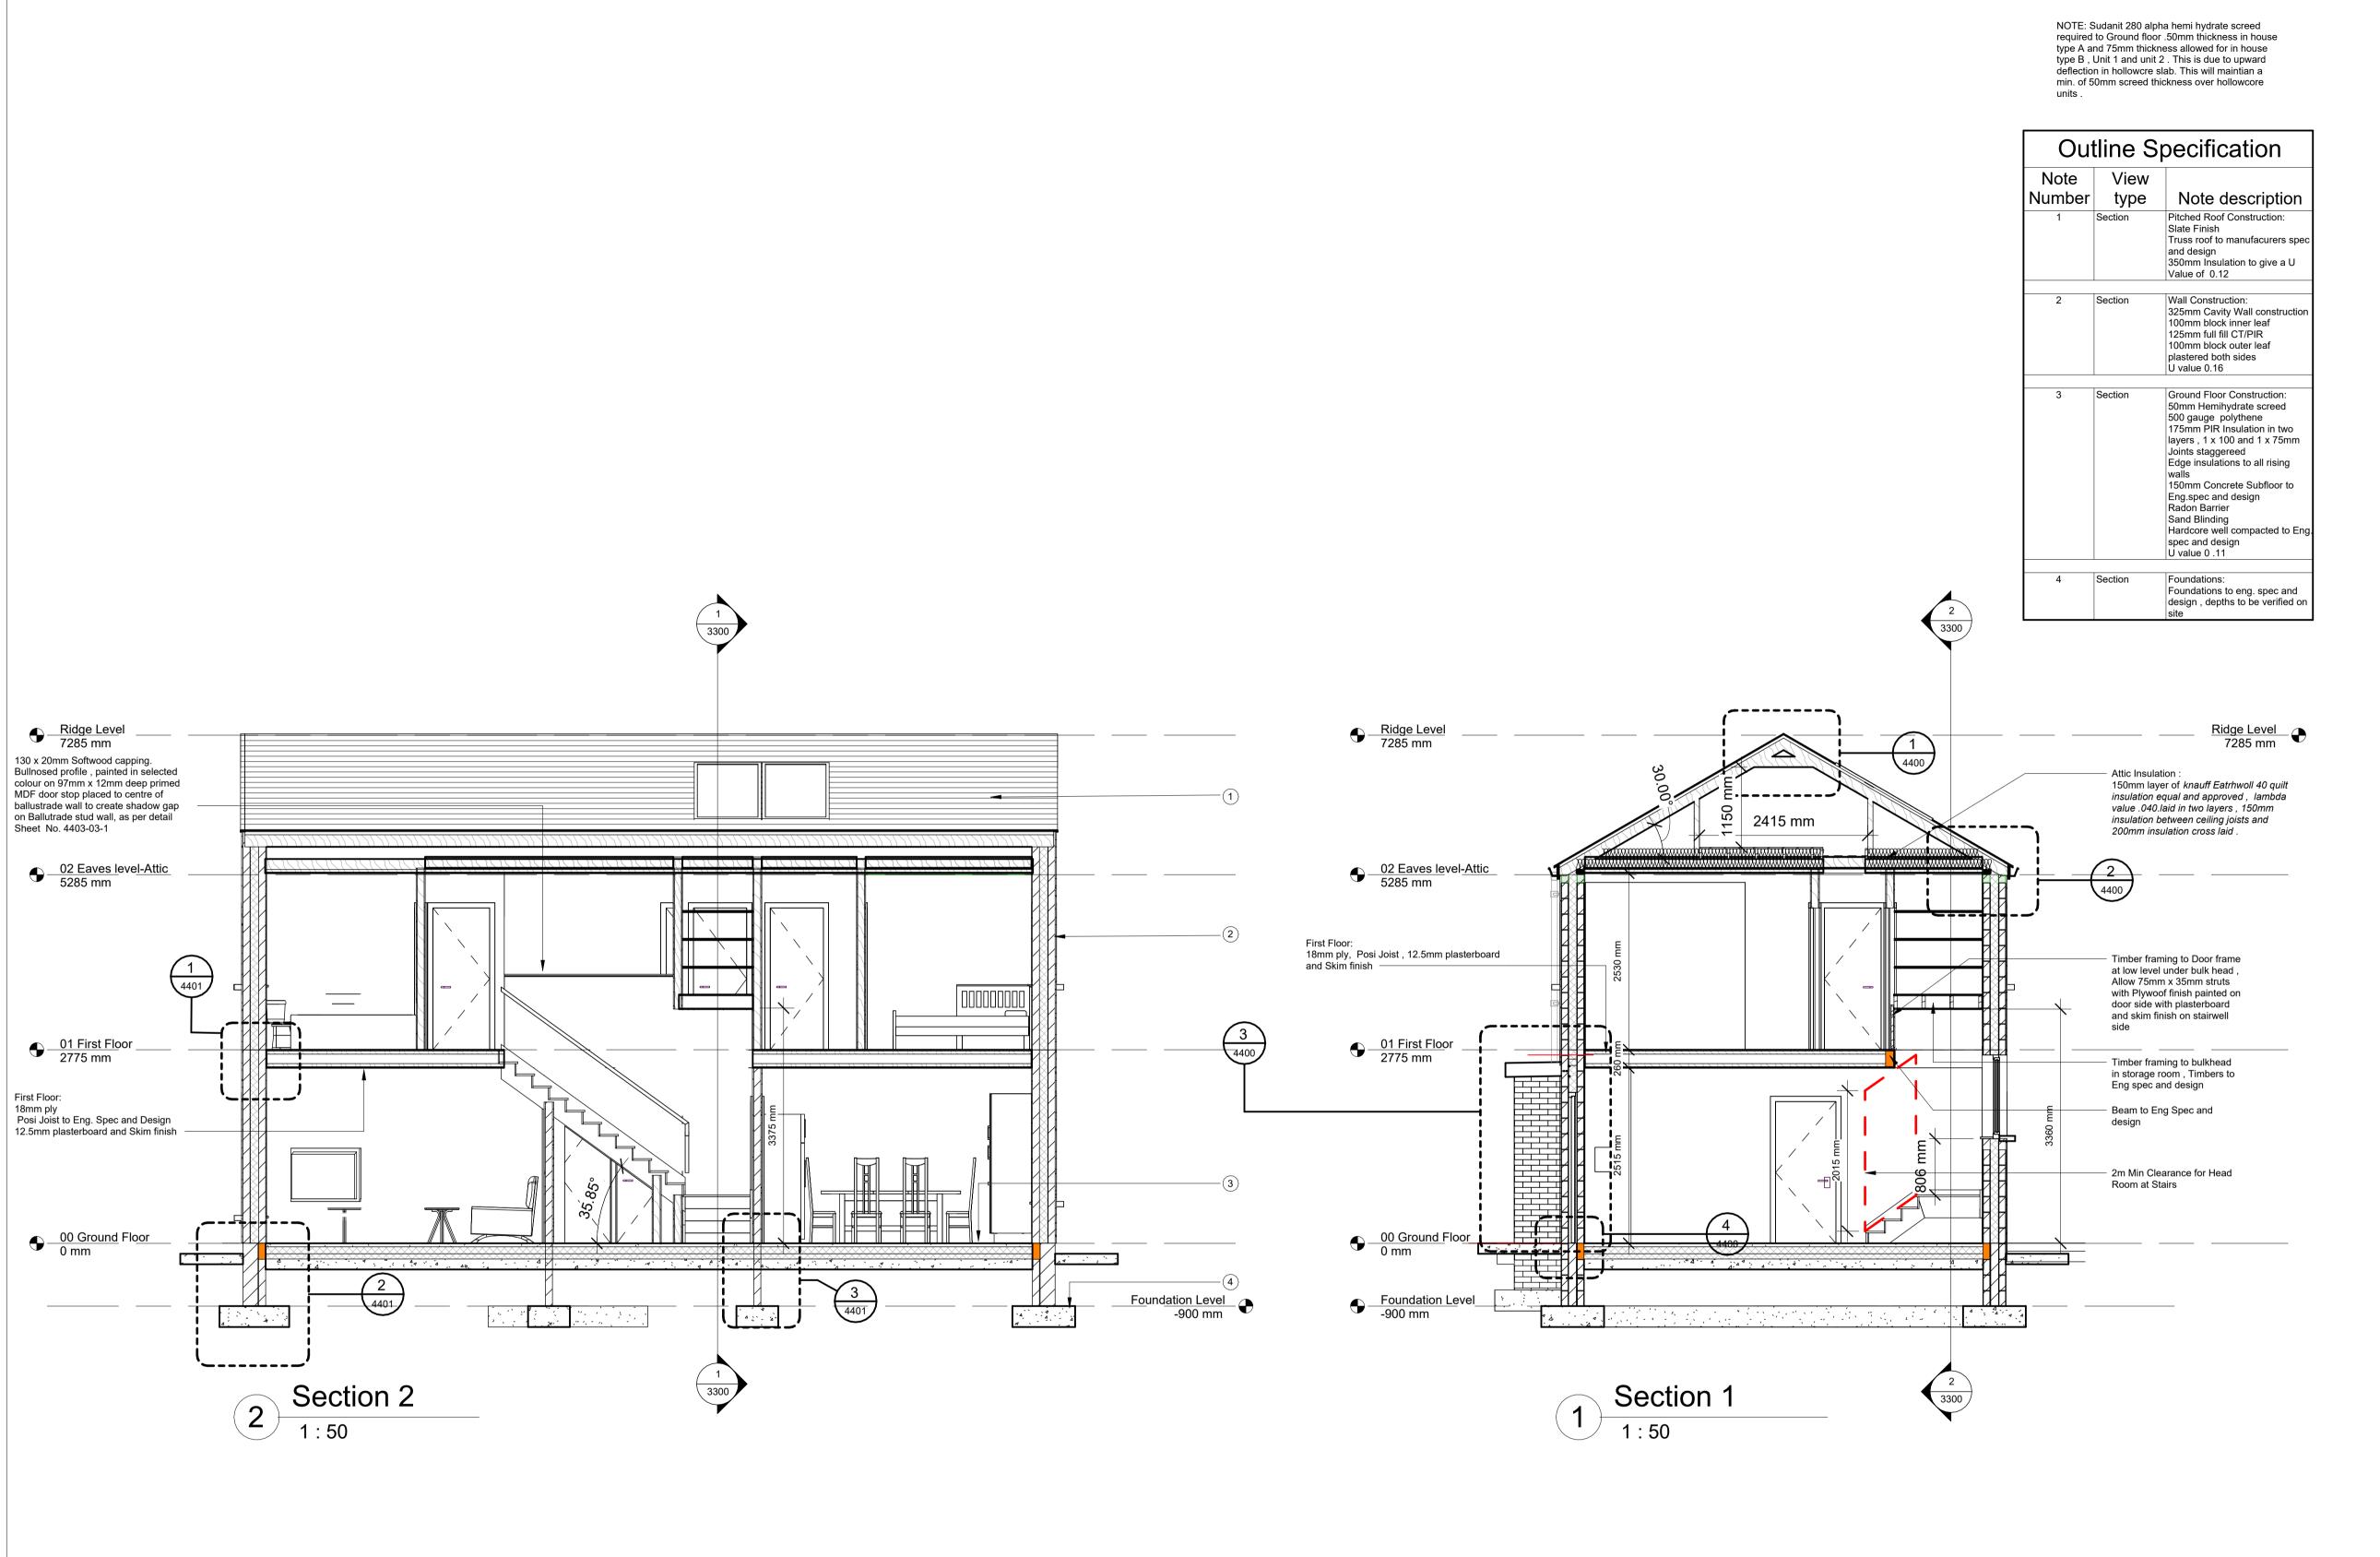

| WAL    | L LEGEND 1:50                                                                                                                                                                                                                               |
|--------|---------------------------------------------------------------------------------------------------------------------------------------------------------------------------------------------------------------------------------------------|
|        | External Wall  100mm Block dense block outer leaf,125mm cavity with 125mm full fill PIR, 100mm dense block inner leaf.External render 4 coat application , Internal plaster min 13mm . U- value 0.16                                        |
|        | External Wall Engineering Brick , Class A: Staffordshire Solid Blue. Outer leaf,125mm cavity with 125mm full fill PIR, 100mm dense block inner leaf.External render 3 part application min 20mm , Internal plaster min 13mm . U- value 0.16 |
|        | External Butress Wall Engineering Brick , Class A: Staffordshire Solid Blue facing with 100mm dense block internal                                                                                                                          |
|        | Foundation Wall 100mm Block to Eng Spec and design , Built to form 325mm Foundation Rising Wall                                                                                                                                             |
|        | Foundation Wall 100mm Block to Eng Spec and design, Foundation to Rising Wall                                                                                                                                                               |
| 7.7.7. | Internal Wall 100mm Block to Eng Spec and design, Internal plaster both sides min 13mm                                                                                                                                                      |
|        | Internal Wall  100 x 44mm C16 studs to Eng Spec and design, 100mm acoustic insulation to studs with Thermal conductivity of 0.036 W/mK, 12.5mm plasterboard with skim finish                                                                |
|        | Thermal Block Roadstone Lite Block or equal and approved , Thermal conductivity 0.18WmsqK                                                                                                                                                   |

# Purpose of Issue: Planning

CHECKED BY: MOC

and of Heart's Design

| jo Cou       | nty Council , County Hall , Riverside , Sligo. | F91Y763         |                   |
|--------------|------------------------------------------------|-----------------|-------------------|
| DJECT TITLE: |                                                | PROJECT NO:     | FIRST ISSUE DATE: |
|              | Glenview Park Group Housing                    | 1.18.18         | 19/10/2022        |
|              | 3                                              | DRAWING NO:     | STATUS:           |
| AWING TITLE: |                                                | 3300            | <b>A</b> 3        |
|              | House Type A - Sections                        | SCALE:<br>1:100 | Revision:         |
|              |                                                |                 |                   |