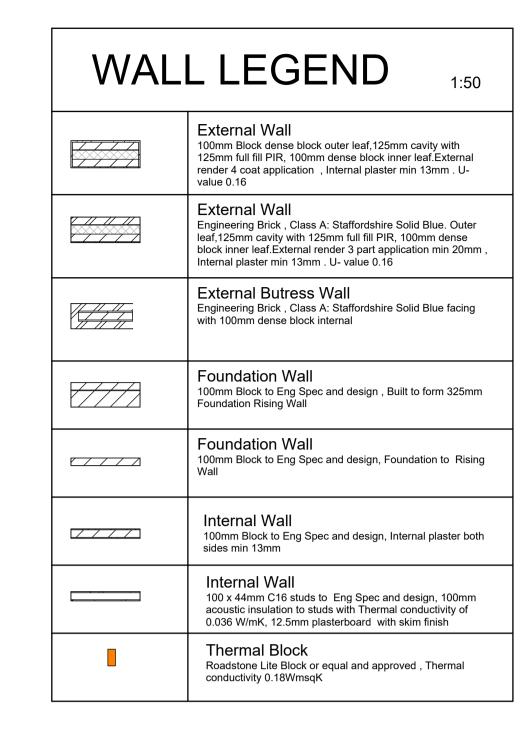

| WAL    | L LEGEND 1:50                                                                                                                                                                                                                               |
|--------|---------------------------------------------------------------------------------------------------------------------------------------------------------------------------------------------------------------------------------------------|
|        | External Wall  100mm Block dense block outer leaf,125mm cavity with 125mm full fill PIR, 100mm dense block inner leaf.External render 4 coat application , Internal plaster min 13mm . U- value 0.16                                        |
|        | External Wall Engineering Brick , Class A: Staffordshire Solid Blue. Outer leaf,125mm cavity with 125mm full fill PIR, 100mm dense block inner leaf.External render 3 part application min 20mm , Internal plaster min 13mm . U- value 0.16 |
|        | External Butress Wall Engineering Brick , Class A: Staffordshire Solid Blue facing with 100mm dense block internal                                                                                                                          |
|        | Foundation Wall 100mm Block to Eng Spec and design , Built to form 325mm Foundation Rising Wall                                                                                                                                             |
|        | Foundation Wall 100mm Block to Eng Spec and design, Foundation to Rising Wall                                                                                                                                                               |
| 7.7.7. | Internal Wall 100mm Block to Eng Spec and design, Internal plaster both sides min 13mm                                                                                                                                                      |
|        | Internal Wall  100 x 44mm C16 studs to Eng Spec and design, 100mm acoustic insulation to studs with Thermal conductivity of 0.036 W/mK, 12.5mm plasterboard with skim finish                                                                |
|        | Thermal Block Roadstone Lite Block or equal and approved , Thermal conductivity 0.18WmsqK                                                                                                                                                   |