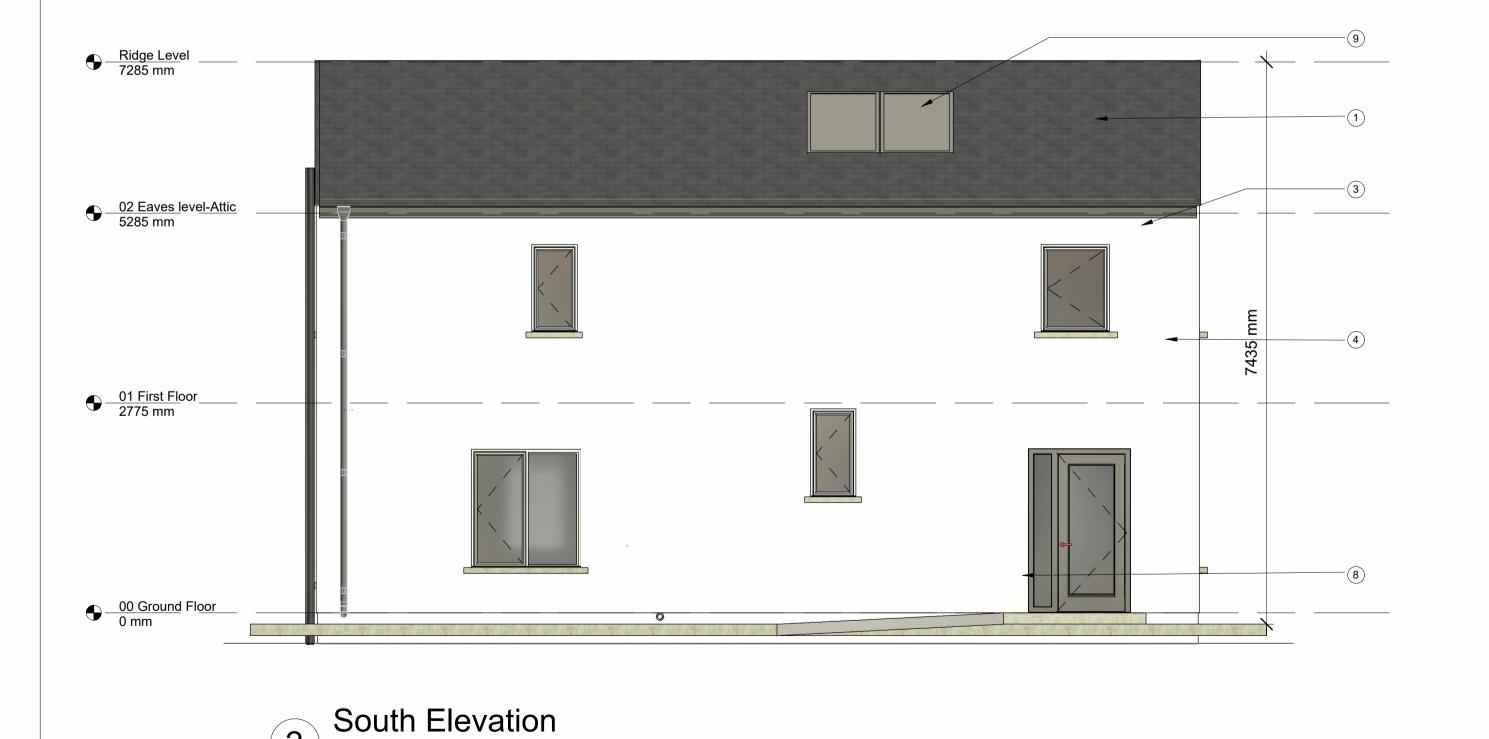

| E              | Elevation - Finishes                                             |  |  |
|----------------|------------------------------------------------------------------|--|--|
| Note<br>Number | Note Text                                                        |  |  |
| 1              | Slate Roof                                                       |  |  |
| 2              | Flush Eaves                                                      |  |  |
| 3              | PVC Rainwater Goods,colour to match Fascia and Soffit , Ral 7016 |  |  |
| 4              | Painted smooth finish sand /cement render                        |  |  |
| 5              | Triple Glazed Upvc Windows                                       |  |  |
| 6              | Corner Window                                                    |  |  |
| 7              | Grey Engineering Brick                                           |  |  |
| 8              | Upvc Door and Sidelight                                          |  |  |
| 9              | PV Panels                                                        |  |  |
| 10             | Powder coated aluminuim faced canitlevered canopy                |  |  |
| 11             | UPVC Soil vent Pipe , Colour Black                               |  |  |