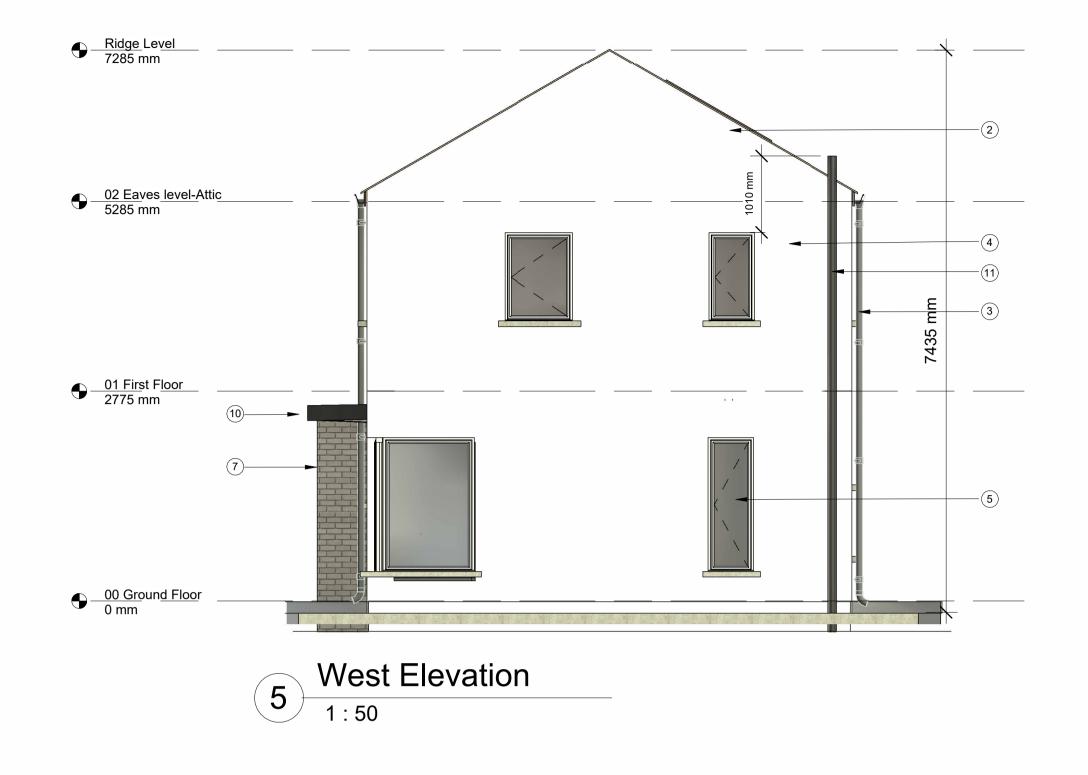

| E              | Elevation - Finishes                                             |  |  |
|----------------|------------------------------------------------------------------|--|--|
| Note<br>Number | Note Text                                                        |  |  |
| 1              | Slate Roof                                                       |  |  |
| 2              | Flush Eaves                                                      |  |  |
| 3              | PVC Rainwater Goods,colour to match Fascia and Soffit , Ral 7016 |  |  |
| 4              | Painted smooth finish sand /cement render                        |  |  |
| 5              | Triple Glazed Upvc Windows                                       |  |  |
| 6              | Corner Window                                                    |  |  |
| 7              | Grey Engineering Brick                                           |  |  |
| 8              | Upvc Door and Sidelight                                          |  |  |
| 9              | PV Panels                                                        |  |  |
| 10             | Powder coated aluminuim faced canitlevered canopy                |  |  |
| 11             | UPVC Soil vent Pipe , Colour Black                               |  |  |