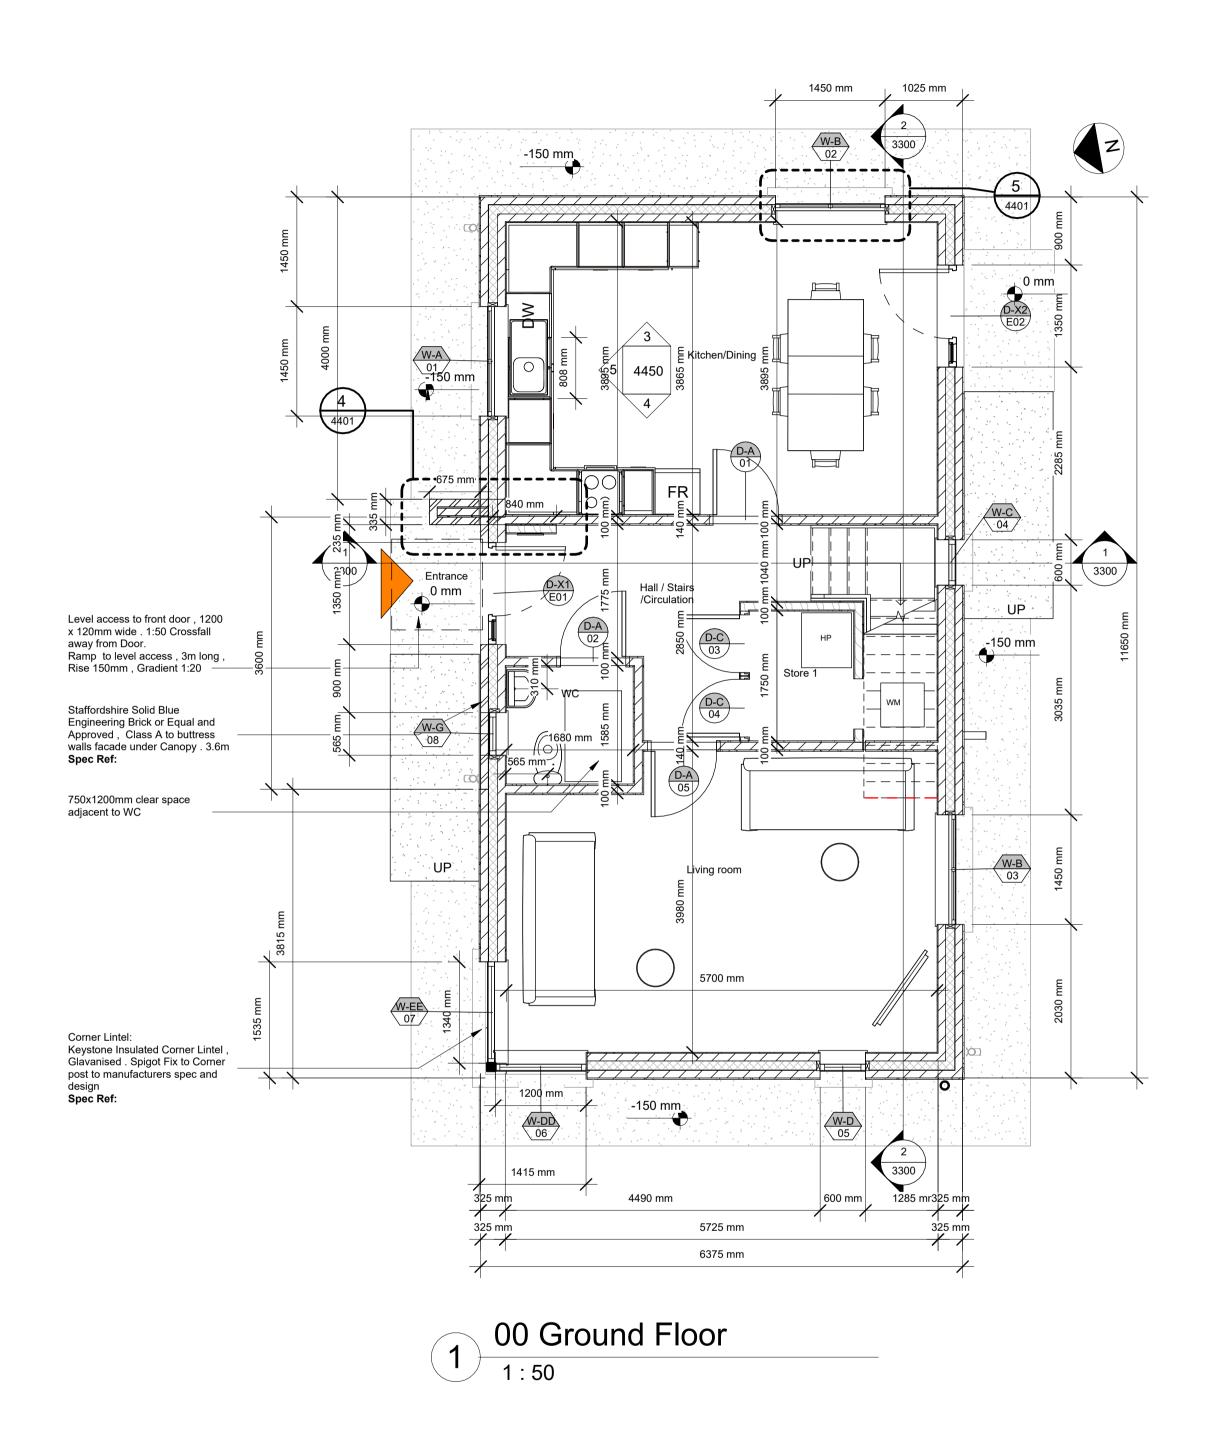

# Purpose of Issue: Planning

CHECKED BY: MOC

| go Cou        | nty Counc           | il , County Hall , Riverside , Sligo. | F91Y763     |                   |
|---------------|---------------------|---------------------------------------|-------------|-------------------|
| ROJECT TITLE: |                     |                                       | PROJECT NO: | FIRST ISSUE DATE: |
|               | Glenview            | Park Group Housing                    | 1.18.18     | 19/10/2022        |
|               |                     | 3                                     | DRAWING NO: | STATUS:           |
| RAWING TITLE: |                     | A Fl                                  | 3100        | <b>A3</b>         |
|               | House Type A- Floor |                                       | SCALE:      | Revision:         |
|               | Plans               |                                       | 1:100       | C01               |
|               |                     |                                       |             |                   |