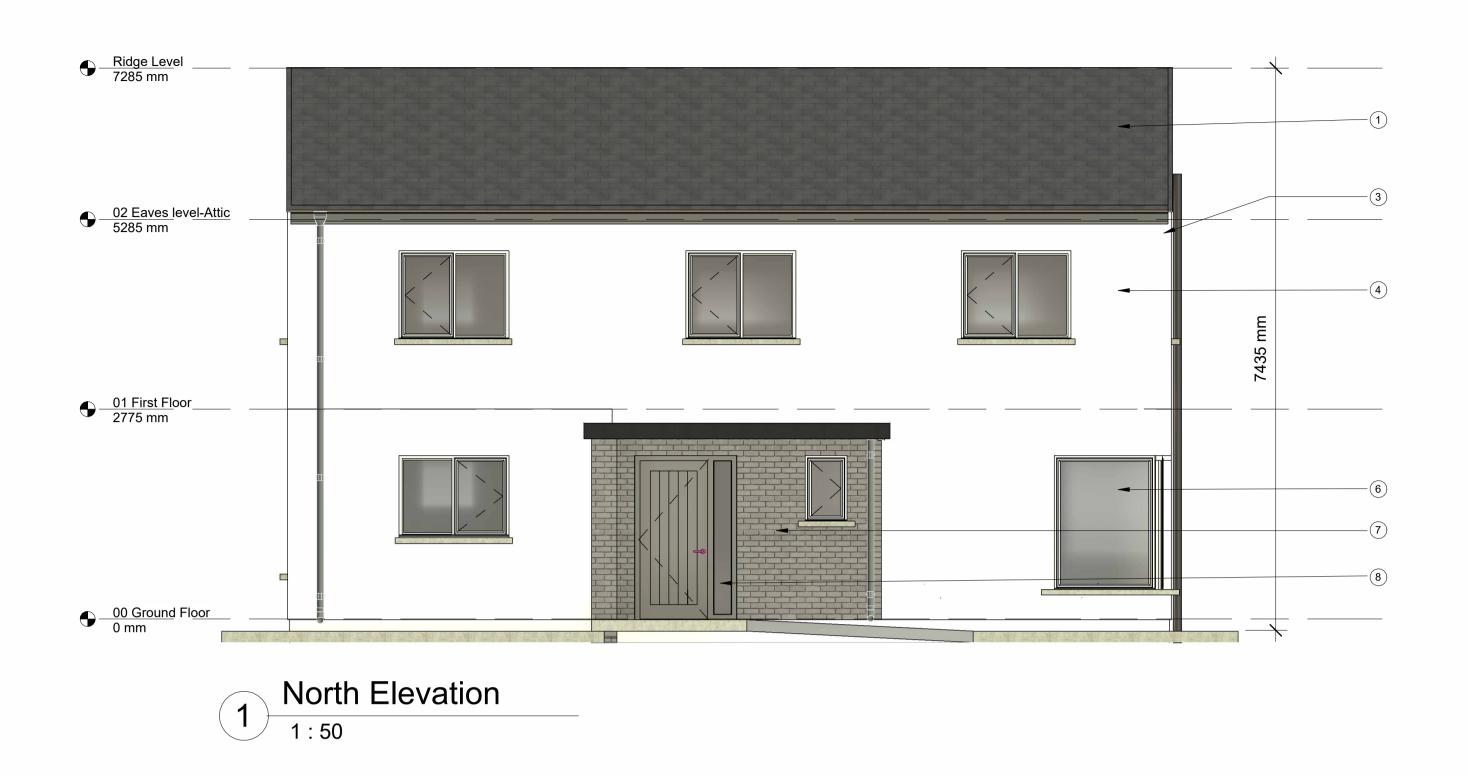

| E              | Elevation - Finishes                                             |  |  |
|----------------|------------------------------------------------------------------|--|--|
| Note<br>Number | Note Text                                                        |  |  |
| 1              | Slate Roof                                                       |  |  |
| 2              | Flush Eaves                                                      |  |  |
| 3              | PVC Rainwater Goods,colour to match Fascia and Soffit , Ral 7016 |  |  |
| 4              | Painted smooth finish sand /cement render                        |  |  |
| 5              | Triple Glazed Upvc Windows                                       |  |  |
| 6              | Corner Window                                                    |  |  |
| 7              | Grey Engineering Brick                                           |  |  |
| 8              | Upvc Door and Sidelight                                          |  |  |
| 9              | PV Panels                                                        |  |  |
| 10             | Powder coated aluminuim faced canitlevered canopy                |  |  |
| 11             | UPVC Soil vent Pipe , Colour Black                               |  |  |

| Sligo Cou      | nty Counc      | il , County Hall , Riverside , Sligo.      | F91Y763                               |                   |
|----------------|----------------|--------------------------------------------|---------------------------------------|-------------------|
| PROJECT TITLE: |                |                                            | PROJECT NO:                           | FIRST ISSUE DATE: |
|                | Glenview       | Park Group Housing                         | 1.18.18                               | 19/10/2022        |
|                |                | , , , , , , , , , , , , , , , , , , ,      | DRAWING NO:                           | STATUS:           |
| DRAWING TITLE: |                |                                            | 3200                                  | <b>A3</b>         |
| DRAWING TITLE: | House Type A - |                                            | SCALE:                                | Revision:         |
|                | Elevation      | •                                          | 1:100                                 | C01               |
| DRAWN BY:      | JS             | Orginator- L<br>Project Number Vol & Syst. | Lvls & Loc Roles                      | No.               |
| CHECKED BY:    | мос            | 1.18.18- SCC- HTA                          | , , , , , , , , , , , , , , , , , , , |                   |