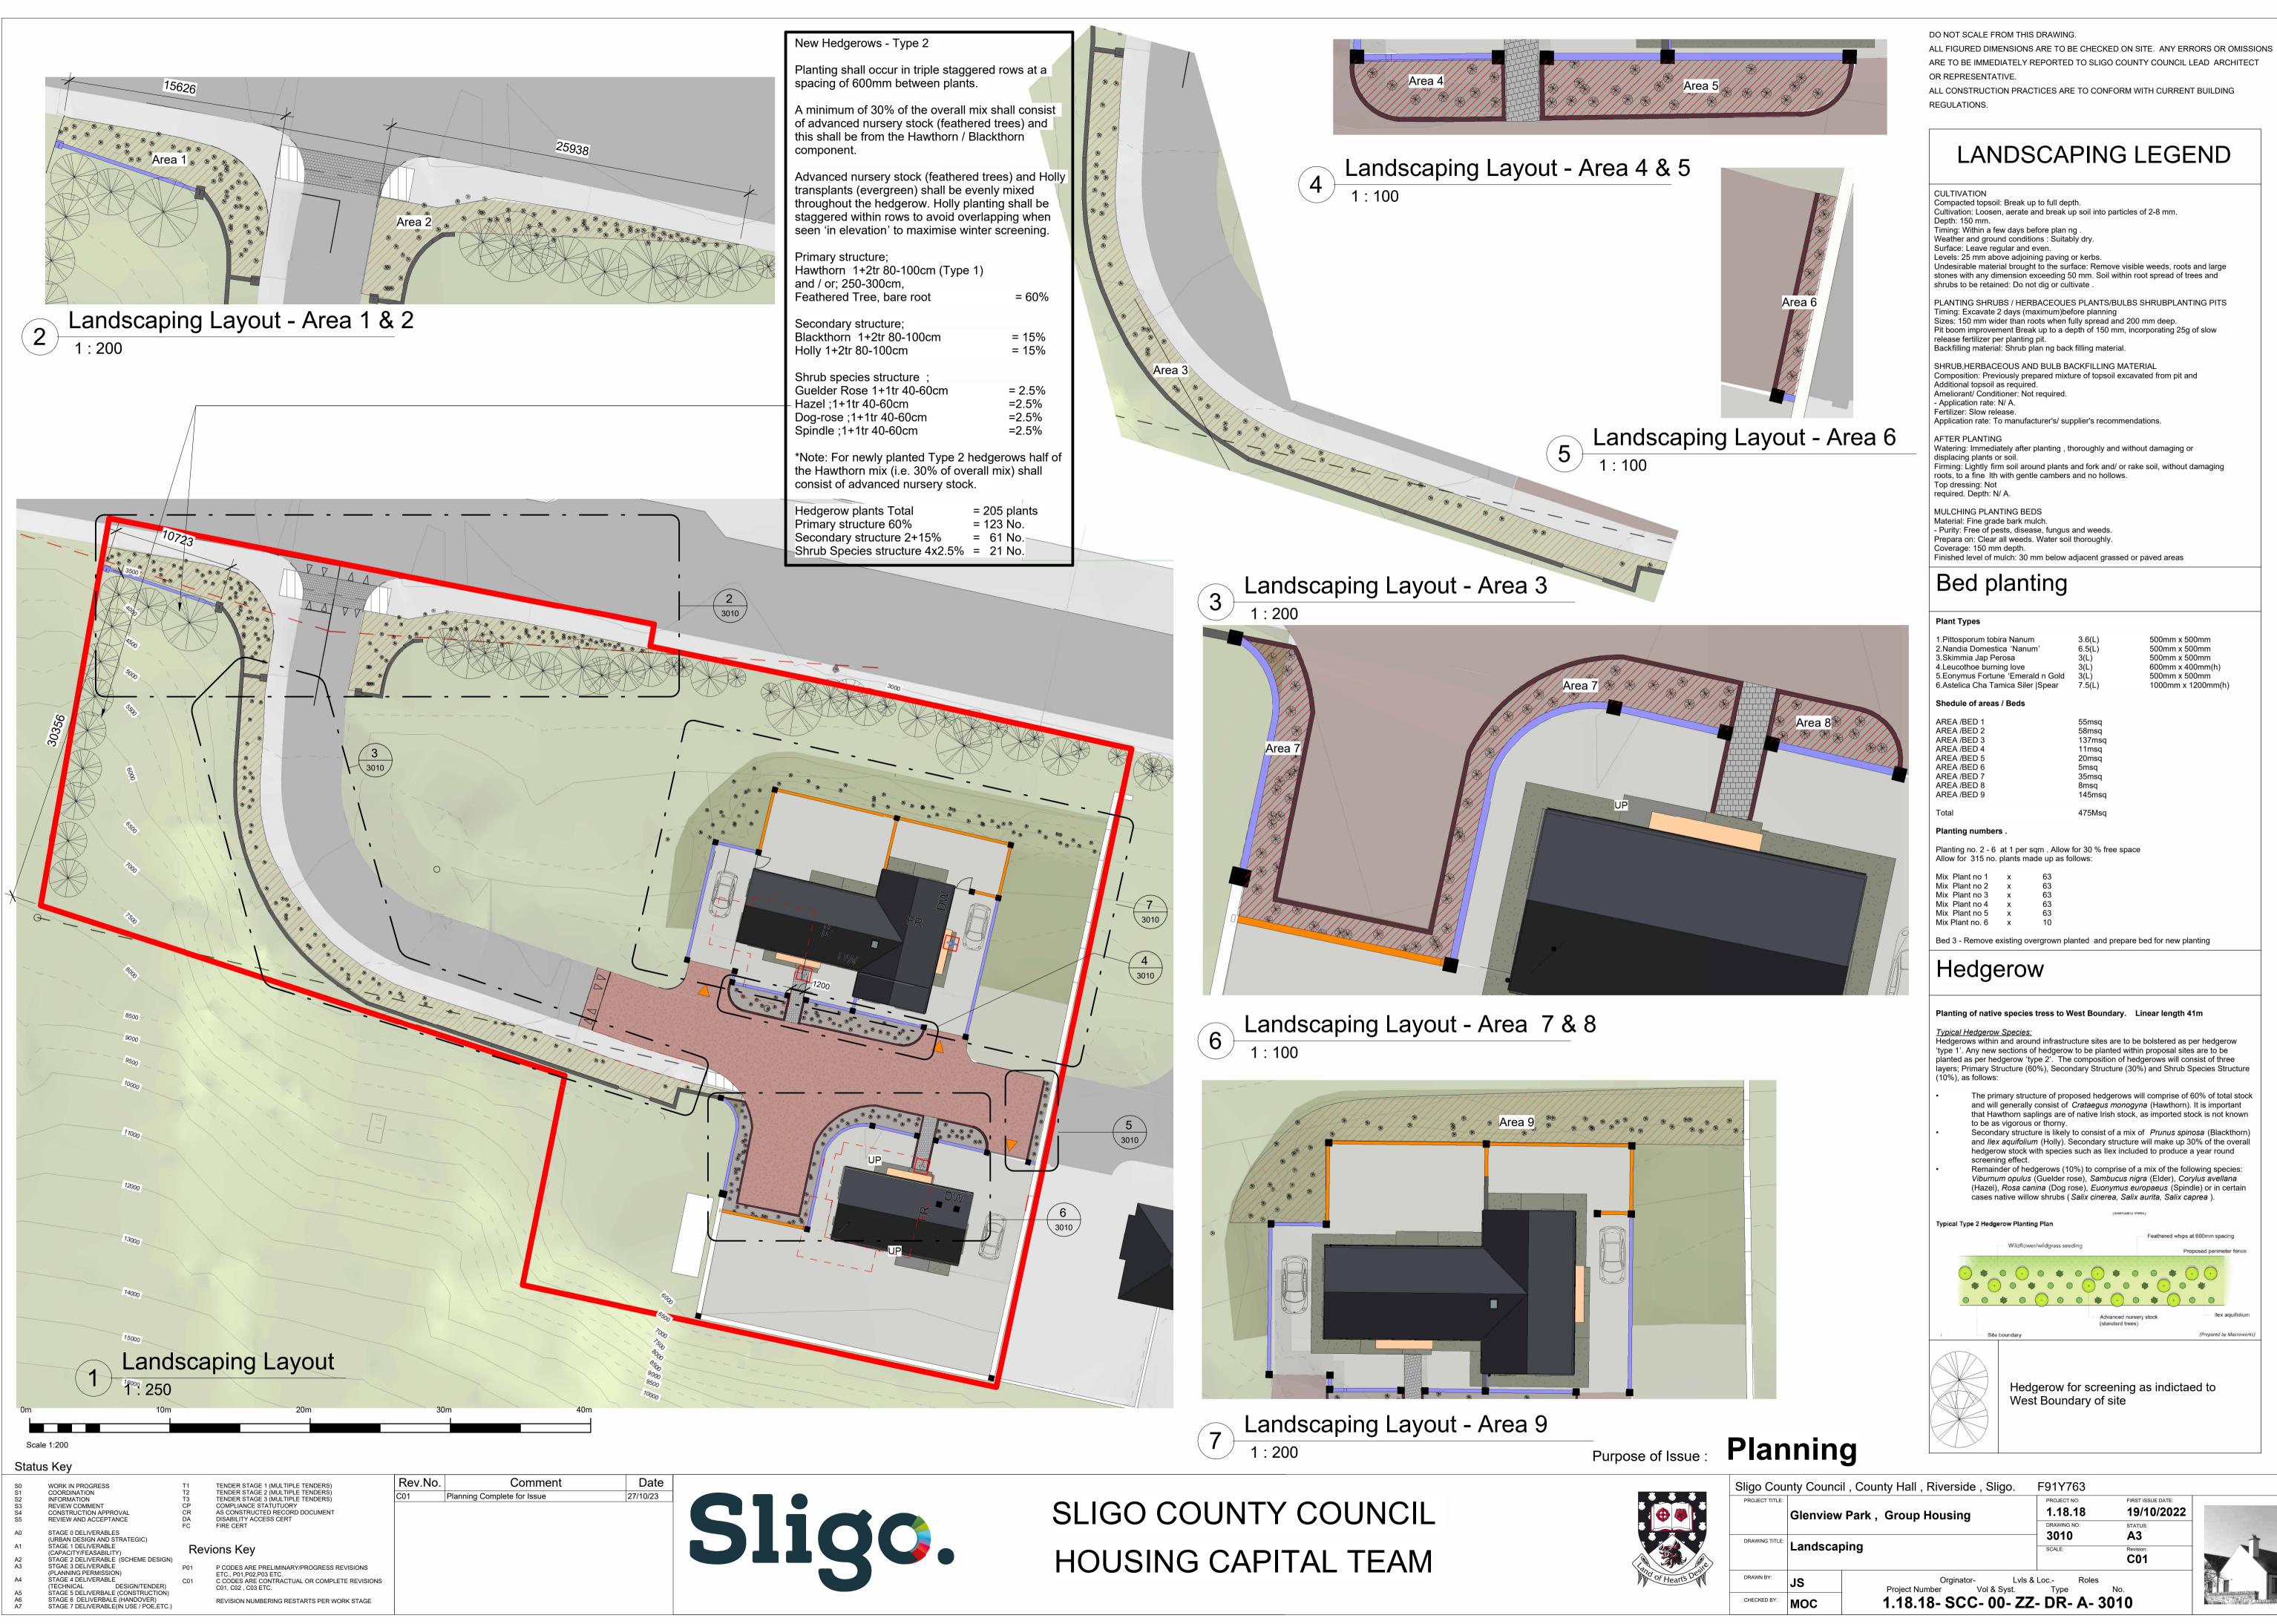

S:\archs\Projects\1.18.18 Group Housing at Glenview Ash lane\2.0 Drawings\2.2 Statutory Approvals\1.0 Part VIII\Part 8\1.18.18-SCC-Site-M3-A-3000.rvt

LANDSCAPING LEGEND

Cultivation: Loosen, aerate and break up soil into particles of 2-8 mm.

Undesirable material brought to the surface: Remove visible weeds, roots and large stones with any dimension exceeding 50 mm. Soil within root spread of trees and

PLANTING SHRUBS / HERBACEOUES PLANTS/BULBS SHRUBPLANTING PITS Sizes: 150 mm wider than roots when fully spread and 200 mm deep. Pit boom improvement Break up to a depth of 150 mm, incorporating 25g of slow

SHRUB, HERBACEOUS AND BULB BACKFILLING MATERIAL Composition: Previously prepared mixture of topsoil excavated from pit and

Vatering: Immediately after planting , thoroughly and without damaging or Firming: Lightly firm soil around plants and fork and/ or rake soil, without damaging roots, to a fine lth with gentle cambers and no hollows.

Finished level of mulch: 30 mm below adjacent grassed or paved areas

500mm x 500mm 500mm x 500mm 500mm x 500mm 600mm x 400mm(h) 500mm x 500mm 1000mm x 1200mm(h) Planting no. 2 - 6 at 1 per sqm . Allow for 30 % free space

Planting of native species tress to West Boundary. Linear length 41m

Hedgerows within and around infrastructure sites are to be bolstered as per hedgerow 'type 1'. Any new sections of hedgerow to be planted within proposal sites are to be planted as per hedgerow 'type 2'. The composition of hedgerows will consist of three layers; Primary Structure (60%), Secondary Structure (30%) and Shrub Species Structure

- The primary structure of proposed hedgerows will comprise of 60% of total stock and will generally consist of Crataegus monogyna (Hawthorn). It is important that Hawthorn saplings are of native Irish stock, as imported stock is not known Secondary structure is likely to consist of a mix of Prunus spinosa (Blackthorn)
- and Ilex aquifolium (Holly). Secondary structure will make up 30% of the overall hedgerow stock with species such as llex included to produce a year round Remainder of hedgerows (10%) to comprise of a mix of the following species:
- Viburnum opulus (Guelder rose), Sambucus nigra (Elder), Corylus avellana (Hazel), Rosa canina (Dog rose), Euonymus europaeus (Spindle) or in certain cases native willow shrubs (Salix cinerea, Salix aurita, Salix caprea).

Feathered whips at 600mm spacing

llex aquifolium

(Prepared by Macroworks)

Proposed perimeter fence Ĭ\$ (+) 0 \$ 0 0 (+) 0 0 \$ (+) 0 \$ 0 0 \$ 0 🕣 0 0 \$ 🕣 0 \$ 🕣 0 0

Advanced nursery stock

| ligo Cou       | Inty Council                | , County Hall , Riverside , Sligo.                                 | F91Y763     |                   |   |  |
|----------------|-----------------------------|--------------------------------------------------------------------|-------------|-------------------|---|--|
| PROJECT TITLE: | Glenview Park,Group Housing |                                                                    | PROJECT NO: | FIRST ISSUE DATE: |   |  |
|                |                             |                                                                    | 1.18.18     | 19/10/2022        |   |  |
|                |                             |                                                                    | DRAWING NO: | STATUS:           |   |  |
| DRAWING TITLE: | Landscaping                 |                                                                    | 3010        | A3                |   |  |
|                |                             |                                                                    | SCALE:      | Revision:         | - |  |
| DRAWN BY:      | JS                          | Orginator- Lvls & Loc Roles<br>Project Number Vol & Syst. Type No. |             |                   |   |  |
| CHECKED BY:    | мос                         | 1.18.18- SCC- 00- ZZ- DR- A- 3010                                  |             |                   |   |  |