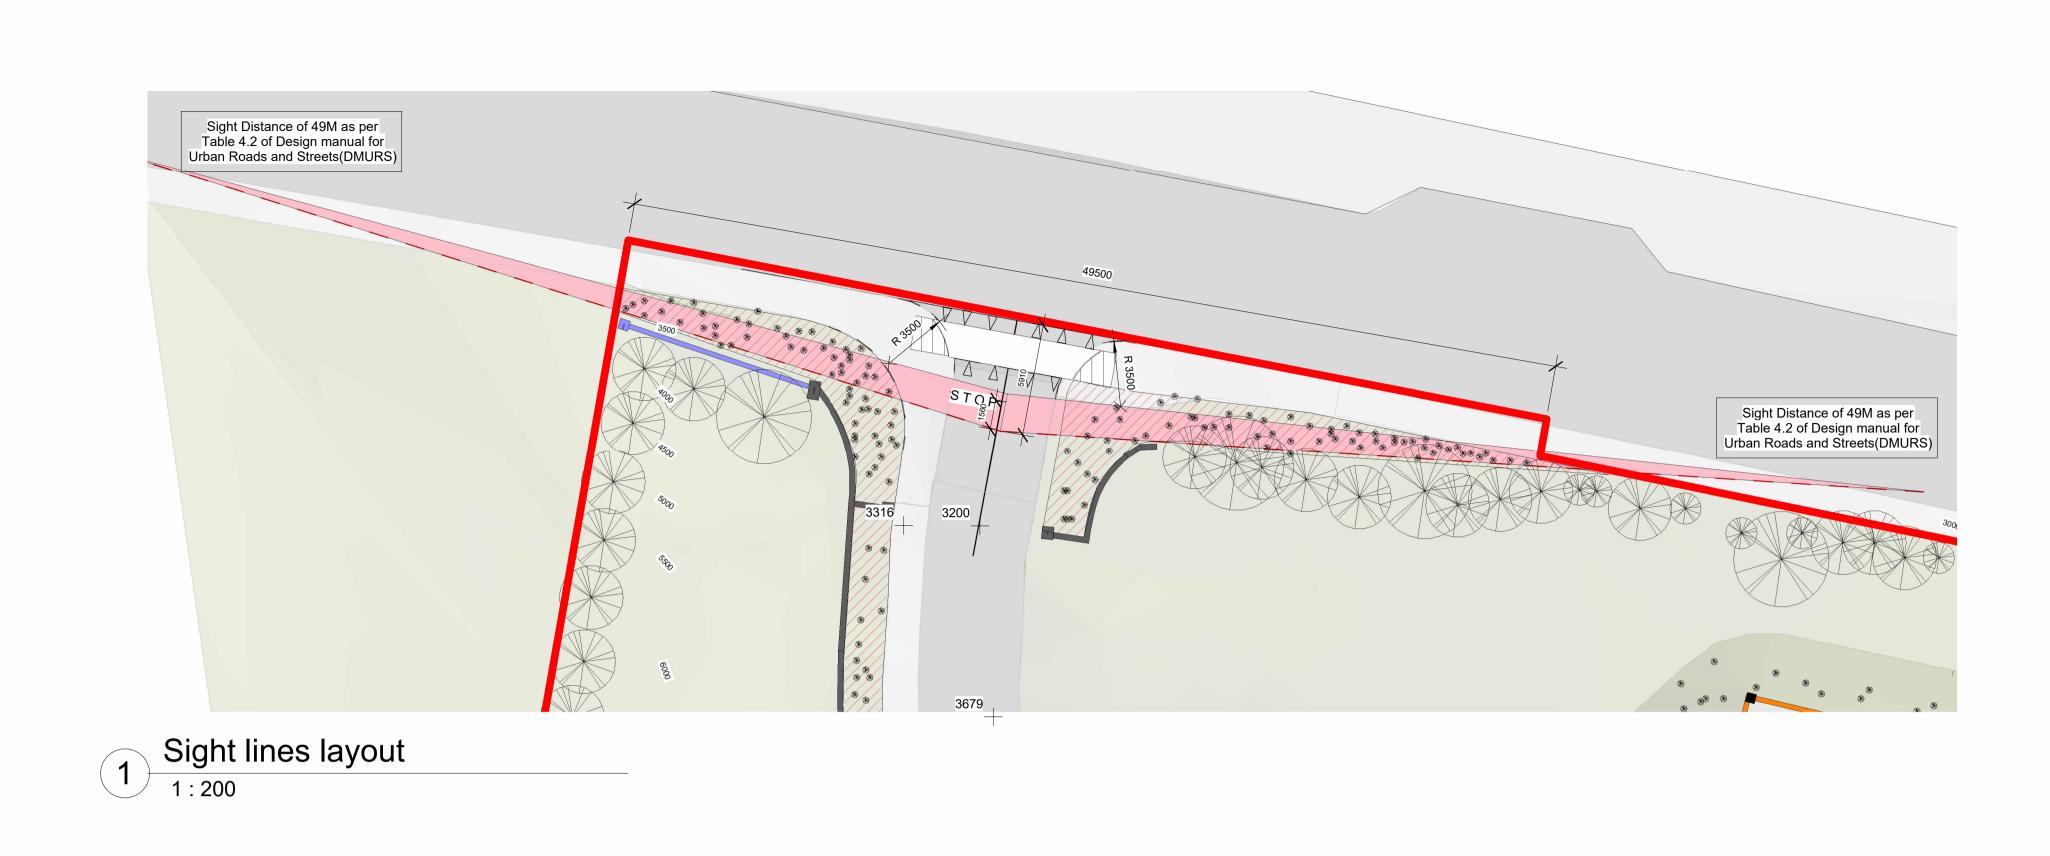

## Purpose of Issue : Planning

| PROJECT TITLE: |                             | , County Hall , Riverside , Sligo.                                                                      | PROJECT NO:<br>1.18.18 | FIRST ISSUE DATE: 19/10/2022 |   |  |
|----------------|-----------------------------|---------------------------------------------------------------------------------------------------------|------------------------|------------------------------|---|--|
|                | Glenview Park,Group Housing |                                                                                                         | DRAWING NO:            | STATUS:                      |   |  |
| DRAWING TITLE: | Sight Lines Layout          |                                                                                                         | SCALE:                 | A3<br>Revision:<br>C01       | 1 |  |
| DRAWN BY:      | JS                          | Orginator- Lvls & Loc Roles<br>Project Number Vol & Syst. Type No.<br>1.18.18- SCC- 00- ZZ- DR- A- 3011 |                        |                              |   |  |
| CHECKED BY:    | мос                         |                                                                                                         |                        |                              |   |  |