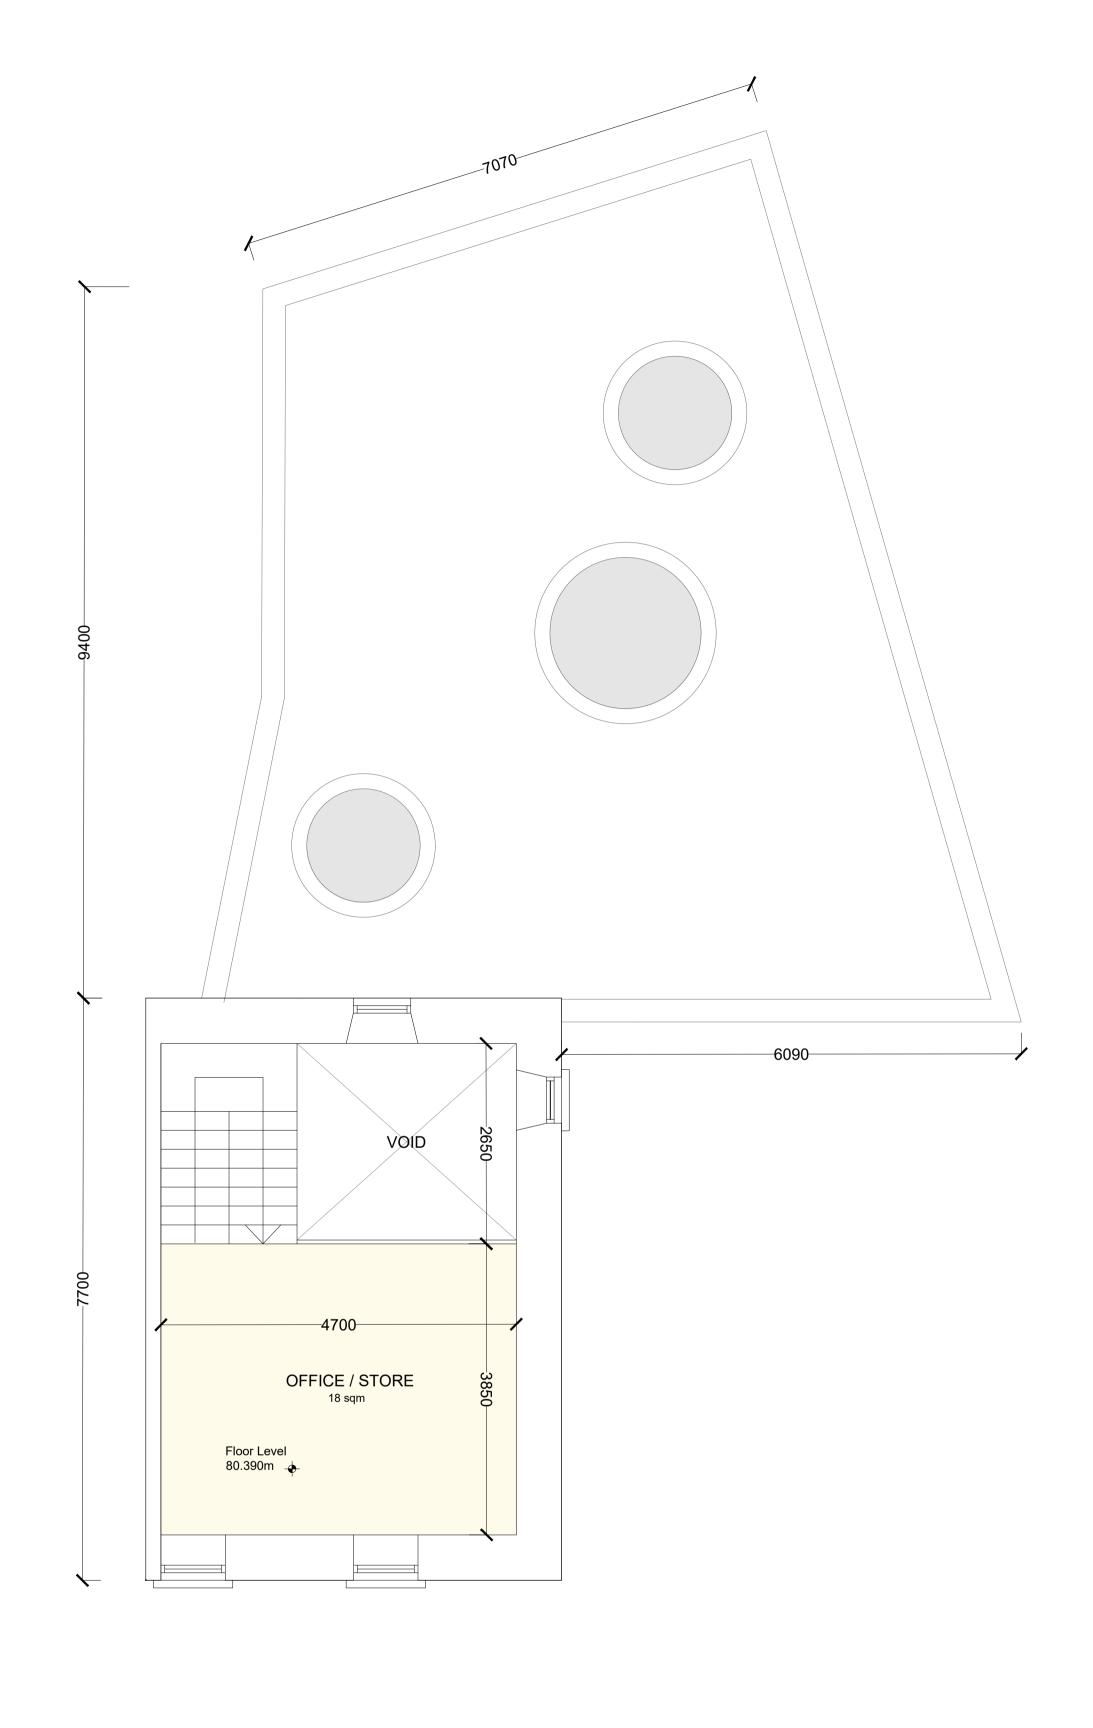

| _<br>_<br>_<br>_ |
|------------------|

EXISTING FIRST FLOOR SCALE 1 : 50

EXISTING SECOND FLOOR SCALE 1:50

EXISTING GROUND FLOOR

SCALE 1:50

TOTAL EXISTING GROSS FLOOR AREA: 118 SQM

Client: SLIGO COUNTY COUNCIL

Project: TUBBERCURRY PUBLIC REALM ENHANCEMENTS - MARY BRENNAN'S REDEVELOPMENT

05017-ZZ-SL-ZZZ-DR-TMA-AR-SL001- P9.0

**EXISTING FLOOR PLANS** 

© COPYRIGHT - THIS DRAWING IS PROTECTED BY COPYRIGHT AND IS THE PROPERTY OF TAYLOR MCCARNEY ARCHITECTS. IT MAY NOT BE USED, REPRODUCED OR DISCLOSED TO ANYONE WITHOUT THE PRIOR WRITTEN APPROVAL OF TAYLOR MCCARNEY ARCHITECTS. DO NOT SCALE THIS DRAWING. USE FIGURED DIMENSIONS ONLY. ANY DISCREPANCIES ON THIS DRAWING ARE TO BE BROUGHT TO THE ATTENTION OF TAYLOR MCCARNEY ARCHITECTS IMMEDIATELY.