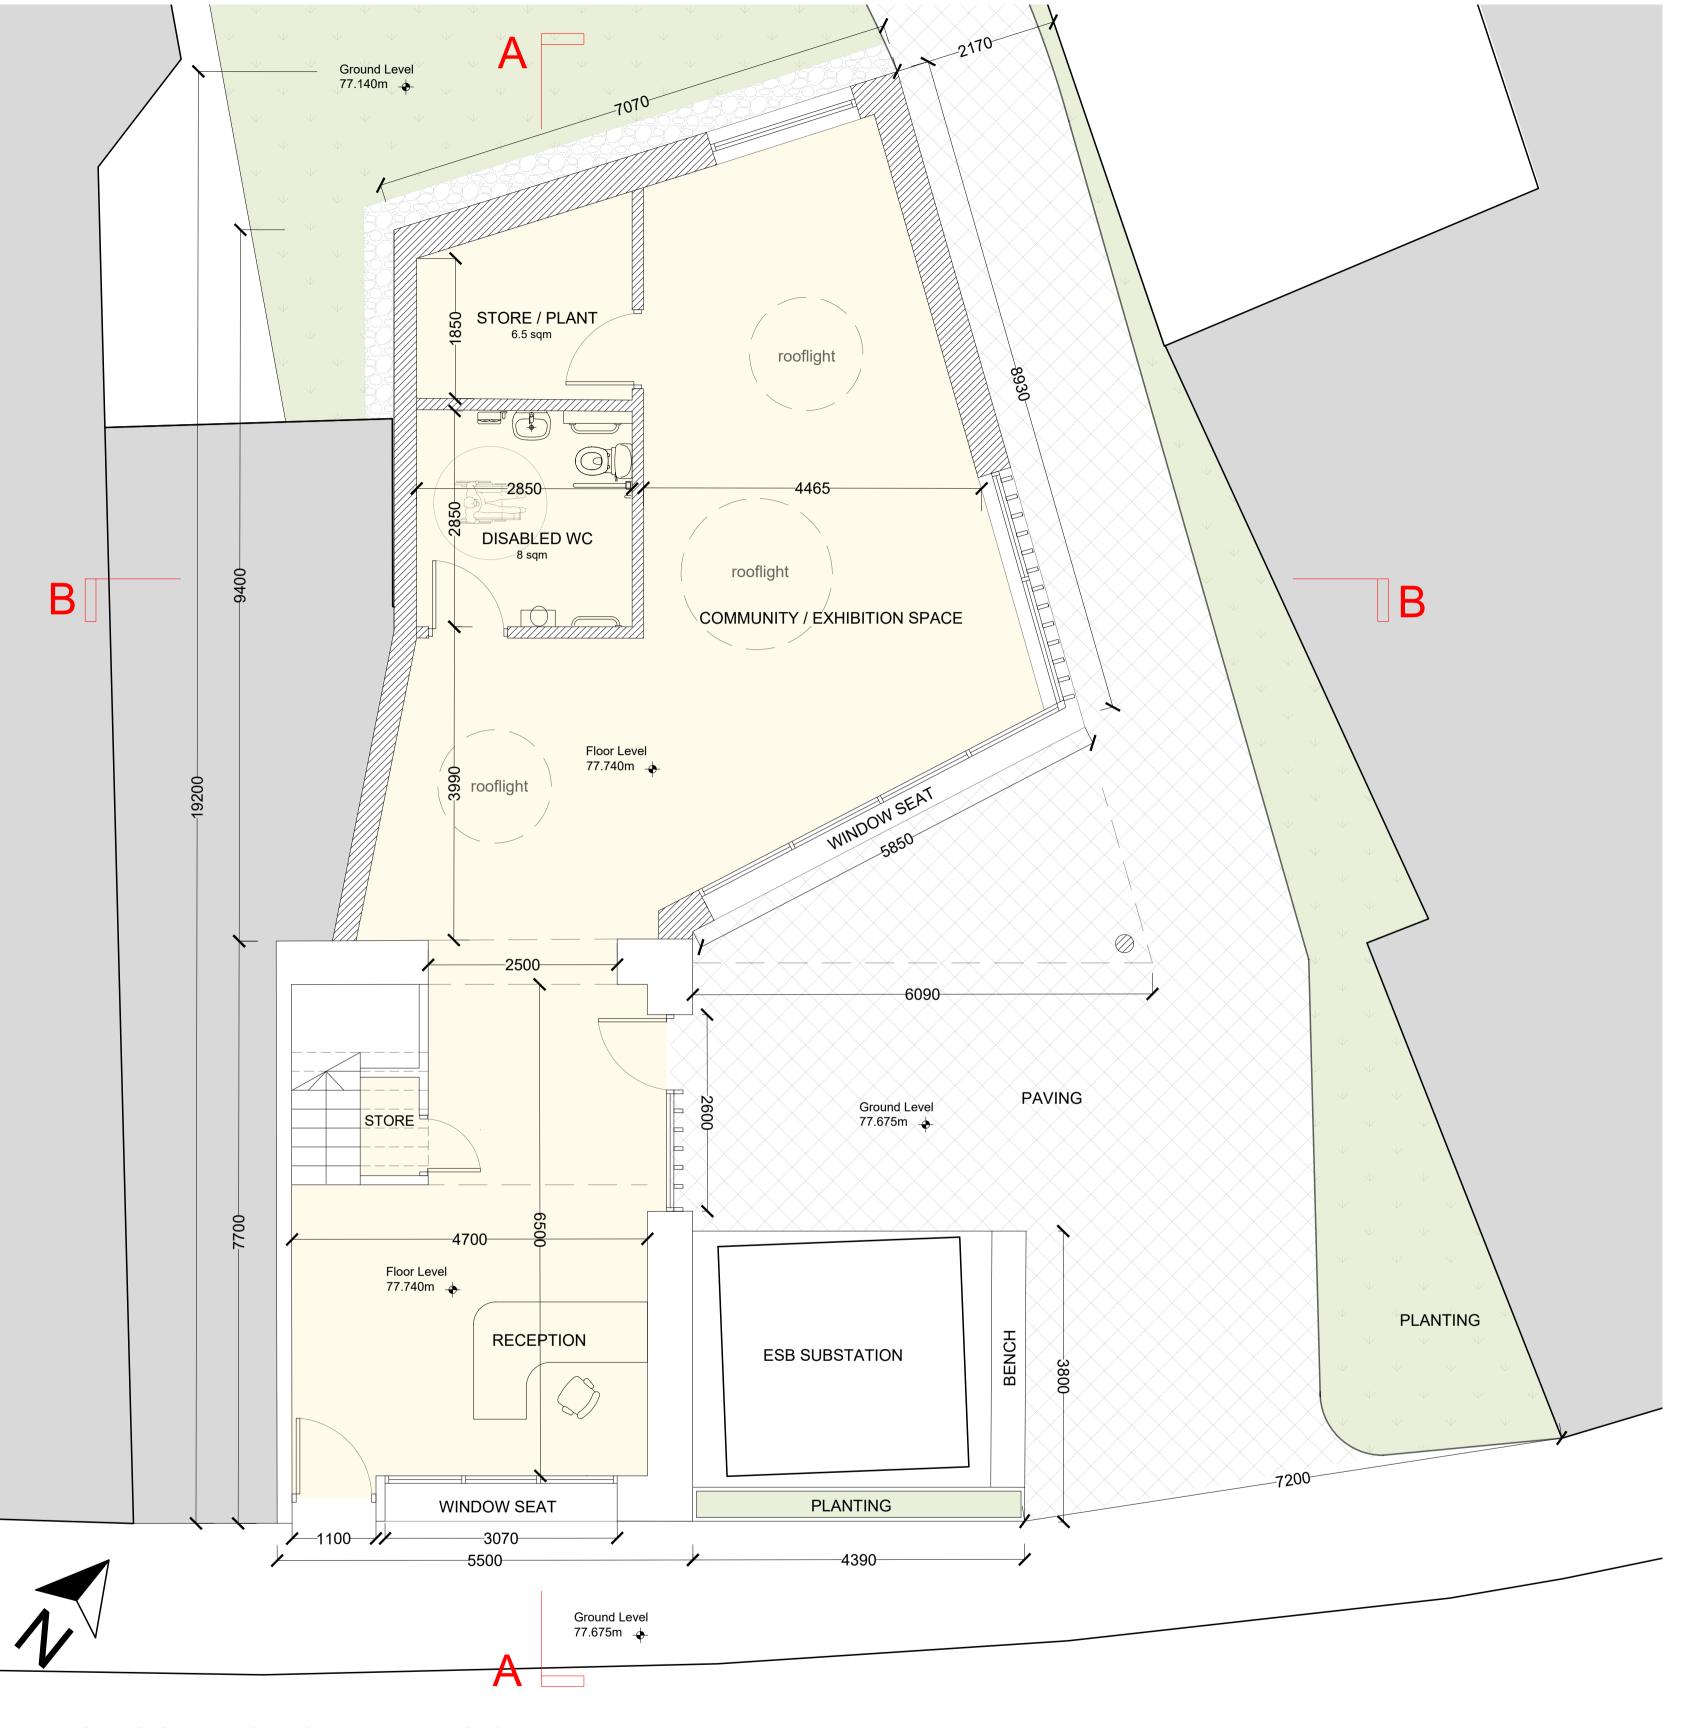

- MARY BRENNAN'S REDEVELOPMENT

BREAFFY ROAD, CASTLEBAR, CO. MAYO F23 AE48

TAYLOR MCCARNEY ARCHITECTS

Tel: +353 94 902 1988 Email: info@TaylorMcCarney.ie

SITE LAYOUT PLAN

**Drawing Status** 

App XX Chkd TMA

PROPOSED GROUND FLOOR PLAN SCALE 1:50

PROPOSED FIRST FLOOR PLAN SCALE 1:50

Client: SLIGO COUNTY COUNCIL

Project: TUBBERCURRY PUBLIC REALM ENHANCEMENTS

- MARY BRENNAN'S REDEVELOPMENT

05017-ZZ-10-ZZZ-DR-TMA-AR-10003-P9.0

PROPOSED FLOOR PLANS