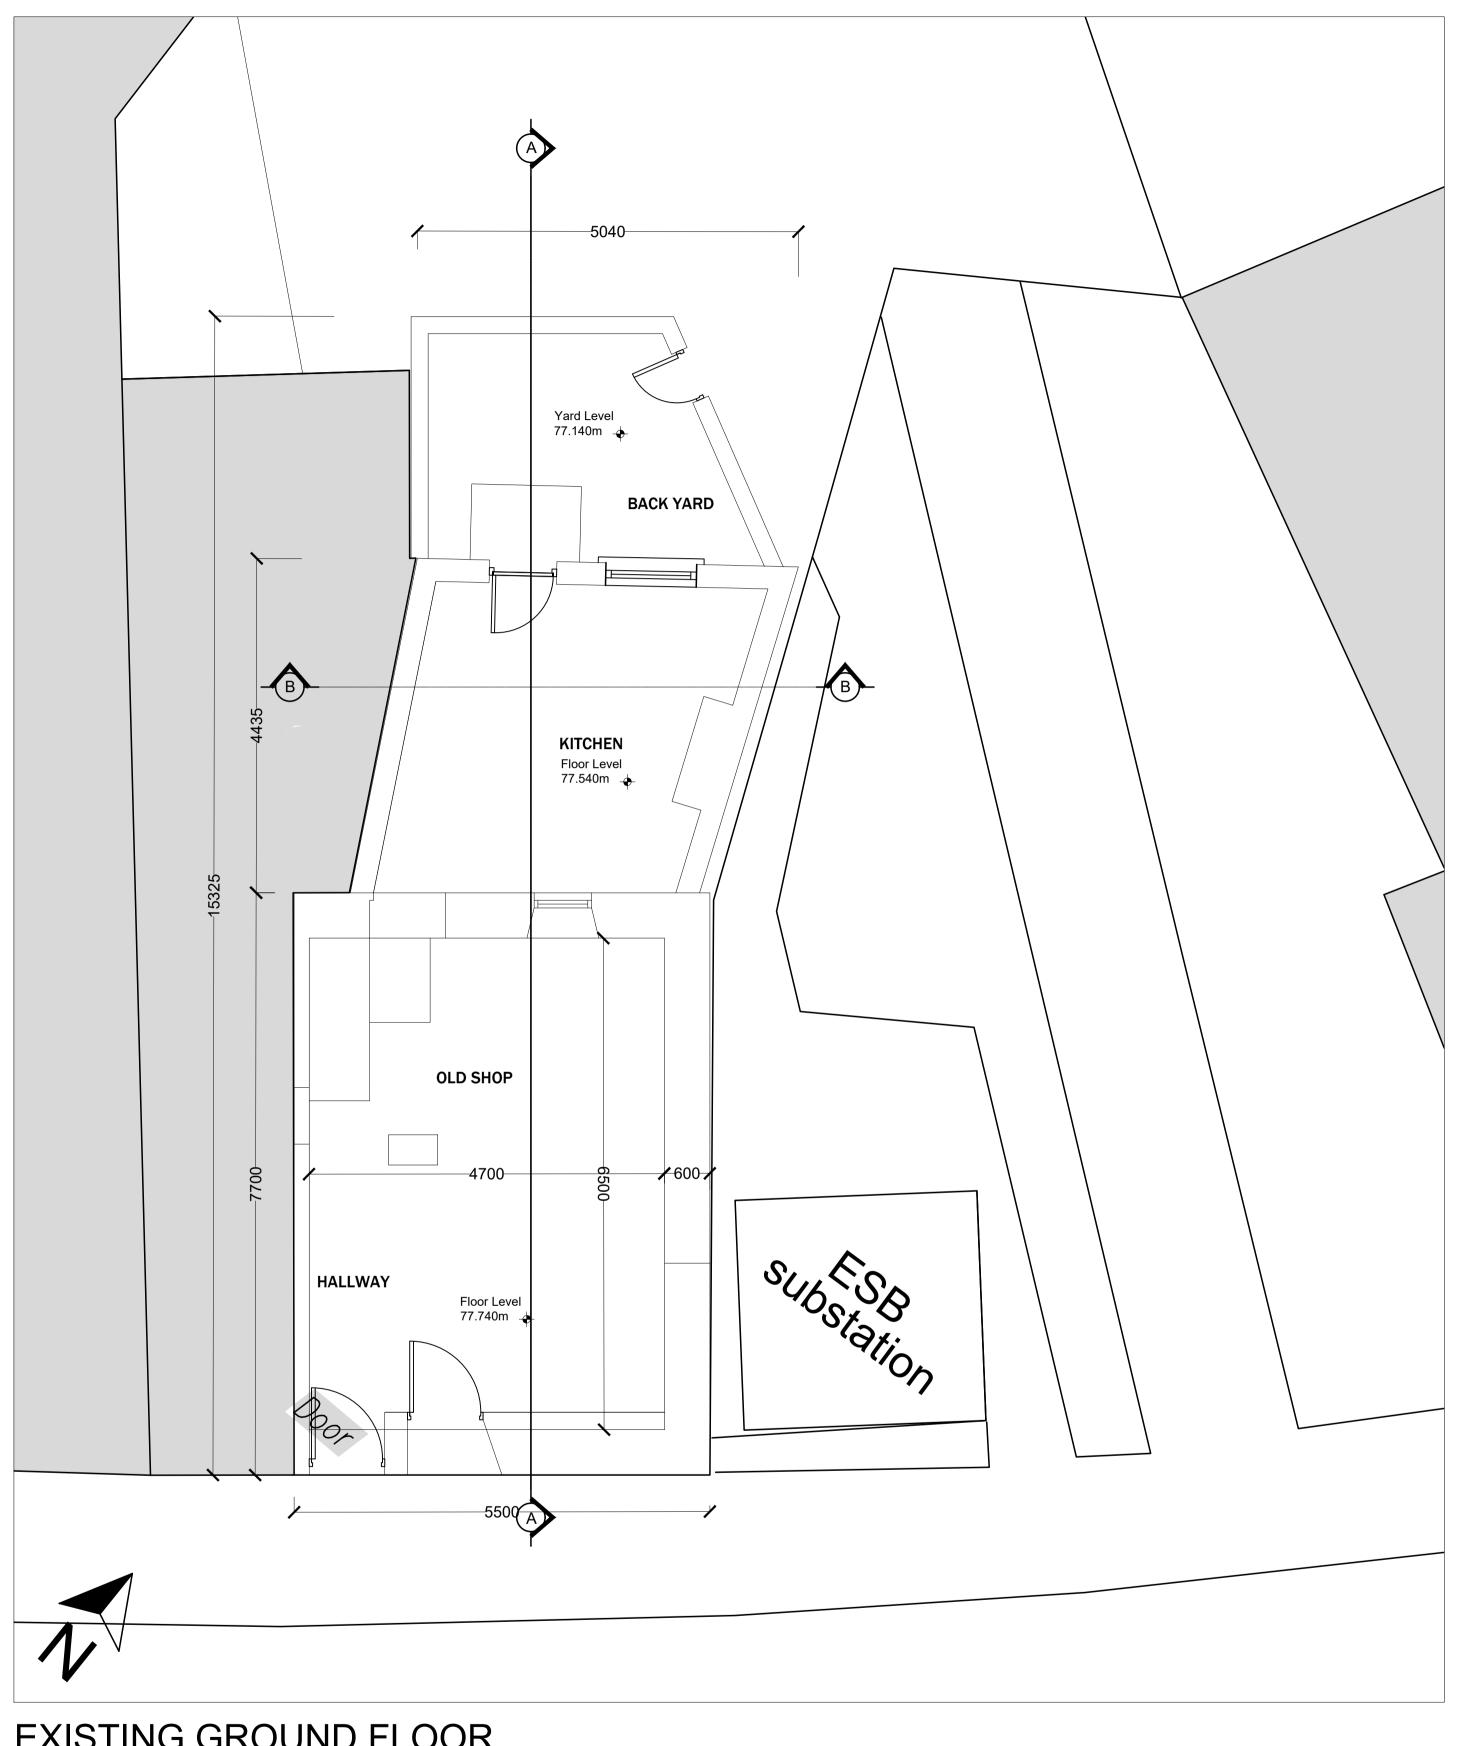

| _<br>_<br>_<br>_ |
|------------------|

EXISTING FIRST FLOOR SCALE 1 : 50

EXISTING SECOND FLOOR SCALE 1:50

EXISTING GROUND FLOOR

SCALE 1:50

TOTAL EXISTING GROSS FLOOR AREA: 118 SQM

Client: SLIGO COUNTY COUNCIL

Project: TUBBERCURRY PUBLIC REALM ENHANCEMENTS - MARY BRENNAN'S REDEVELOPMENT

05017-ZZ-SL-ZZZ-DR-TMA-AR-SL001- P9.0

**EXISTING FLOOR PLANS** 

© COPYRIGHT - THIS DRAWING IS PROTECTED BY COPYRIGHT AND IS THE PROPERTY OF TAYLOR MCCARNEY ARCHITECTS. IT MAY NOT BE USED, REPRODUCED OR DISCLOSED TO ANYONE WITHOUT THE PRIOR WRITTEN APPROVAL OF TAYLOR MCCARNEY ARCHITECTS. DO NOT SCALE THIS DRAWING. USE FIGURED DIMENSIONS ONLY. ANY DISCREPANCIES ON THIS DRAWING ARE TO BE BROUGHT TO THE ATTENTION OF TAYLOR MCCARNEY ARCHITECTS IMMEDIATELY.