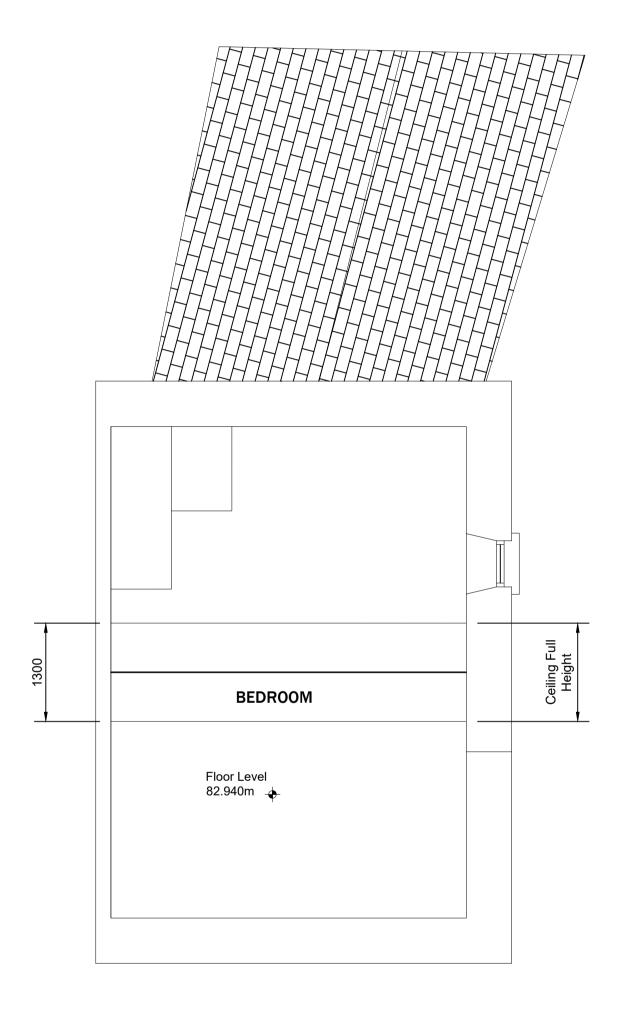

| _<br>_<br>_<br>_ |
|------------------|

EXISTING FIRST FLOOR SCALE 1 : 50

EXISTING SECOND FLOOR SCALE 1:50

EXISTING GROUND FLOOR

SCALE 1:50

TOTAL EXISTING GROSS FLOOR AREA: 118 SQM

Client: SLIGO COUNTY COUNCIL

Project: TUBBERCURRY PUBLIC REALM ENHANCEMENTS - MARY BRENNAN'S REDEVELOPMENT

05017-ZZ-SL-ZZZ-DR-TMA-AR-SL001- P9.0

**EXISTING FLOOR PLANS** 

© COPYRIGHT - THIS DRAWING IS PROTECTED BY COPYRIGHT AND IS THE PROPERTY OF TAYLOR MCCARNEY ARCHITECTS. IT MAY NOT BE USED, REPRODUCED OR DISCLOSED TO ANYONE WITHOUT THE PRIOR WRITTEN APPROVAL OF TAYLOR MCCARNEY ARCHITECTS. DO NOT SCALE THIS DRAWING. USE FIGURED DIMENSIONS ONLY. ANY DISCREPANCIES ON THIS DRAWING ARE TO BE BROUGHT TO THE ATTENTION OF TAYLOR MCCARNEY ARCHITECTS IMMEDIATELY.