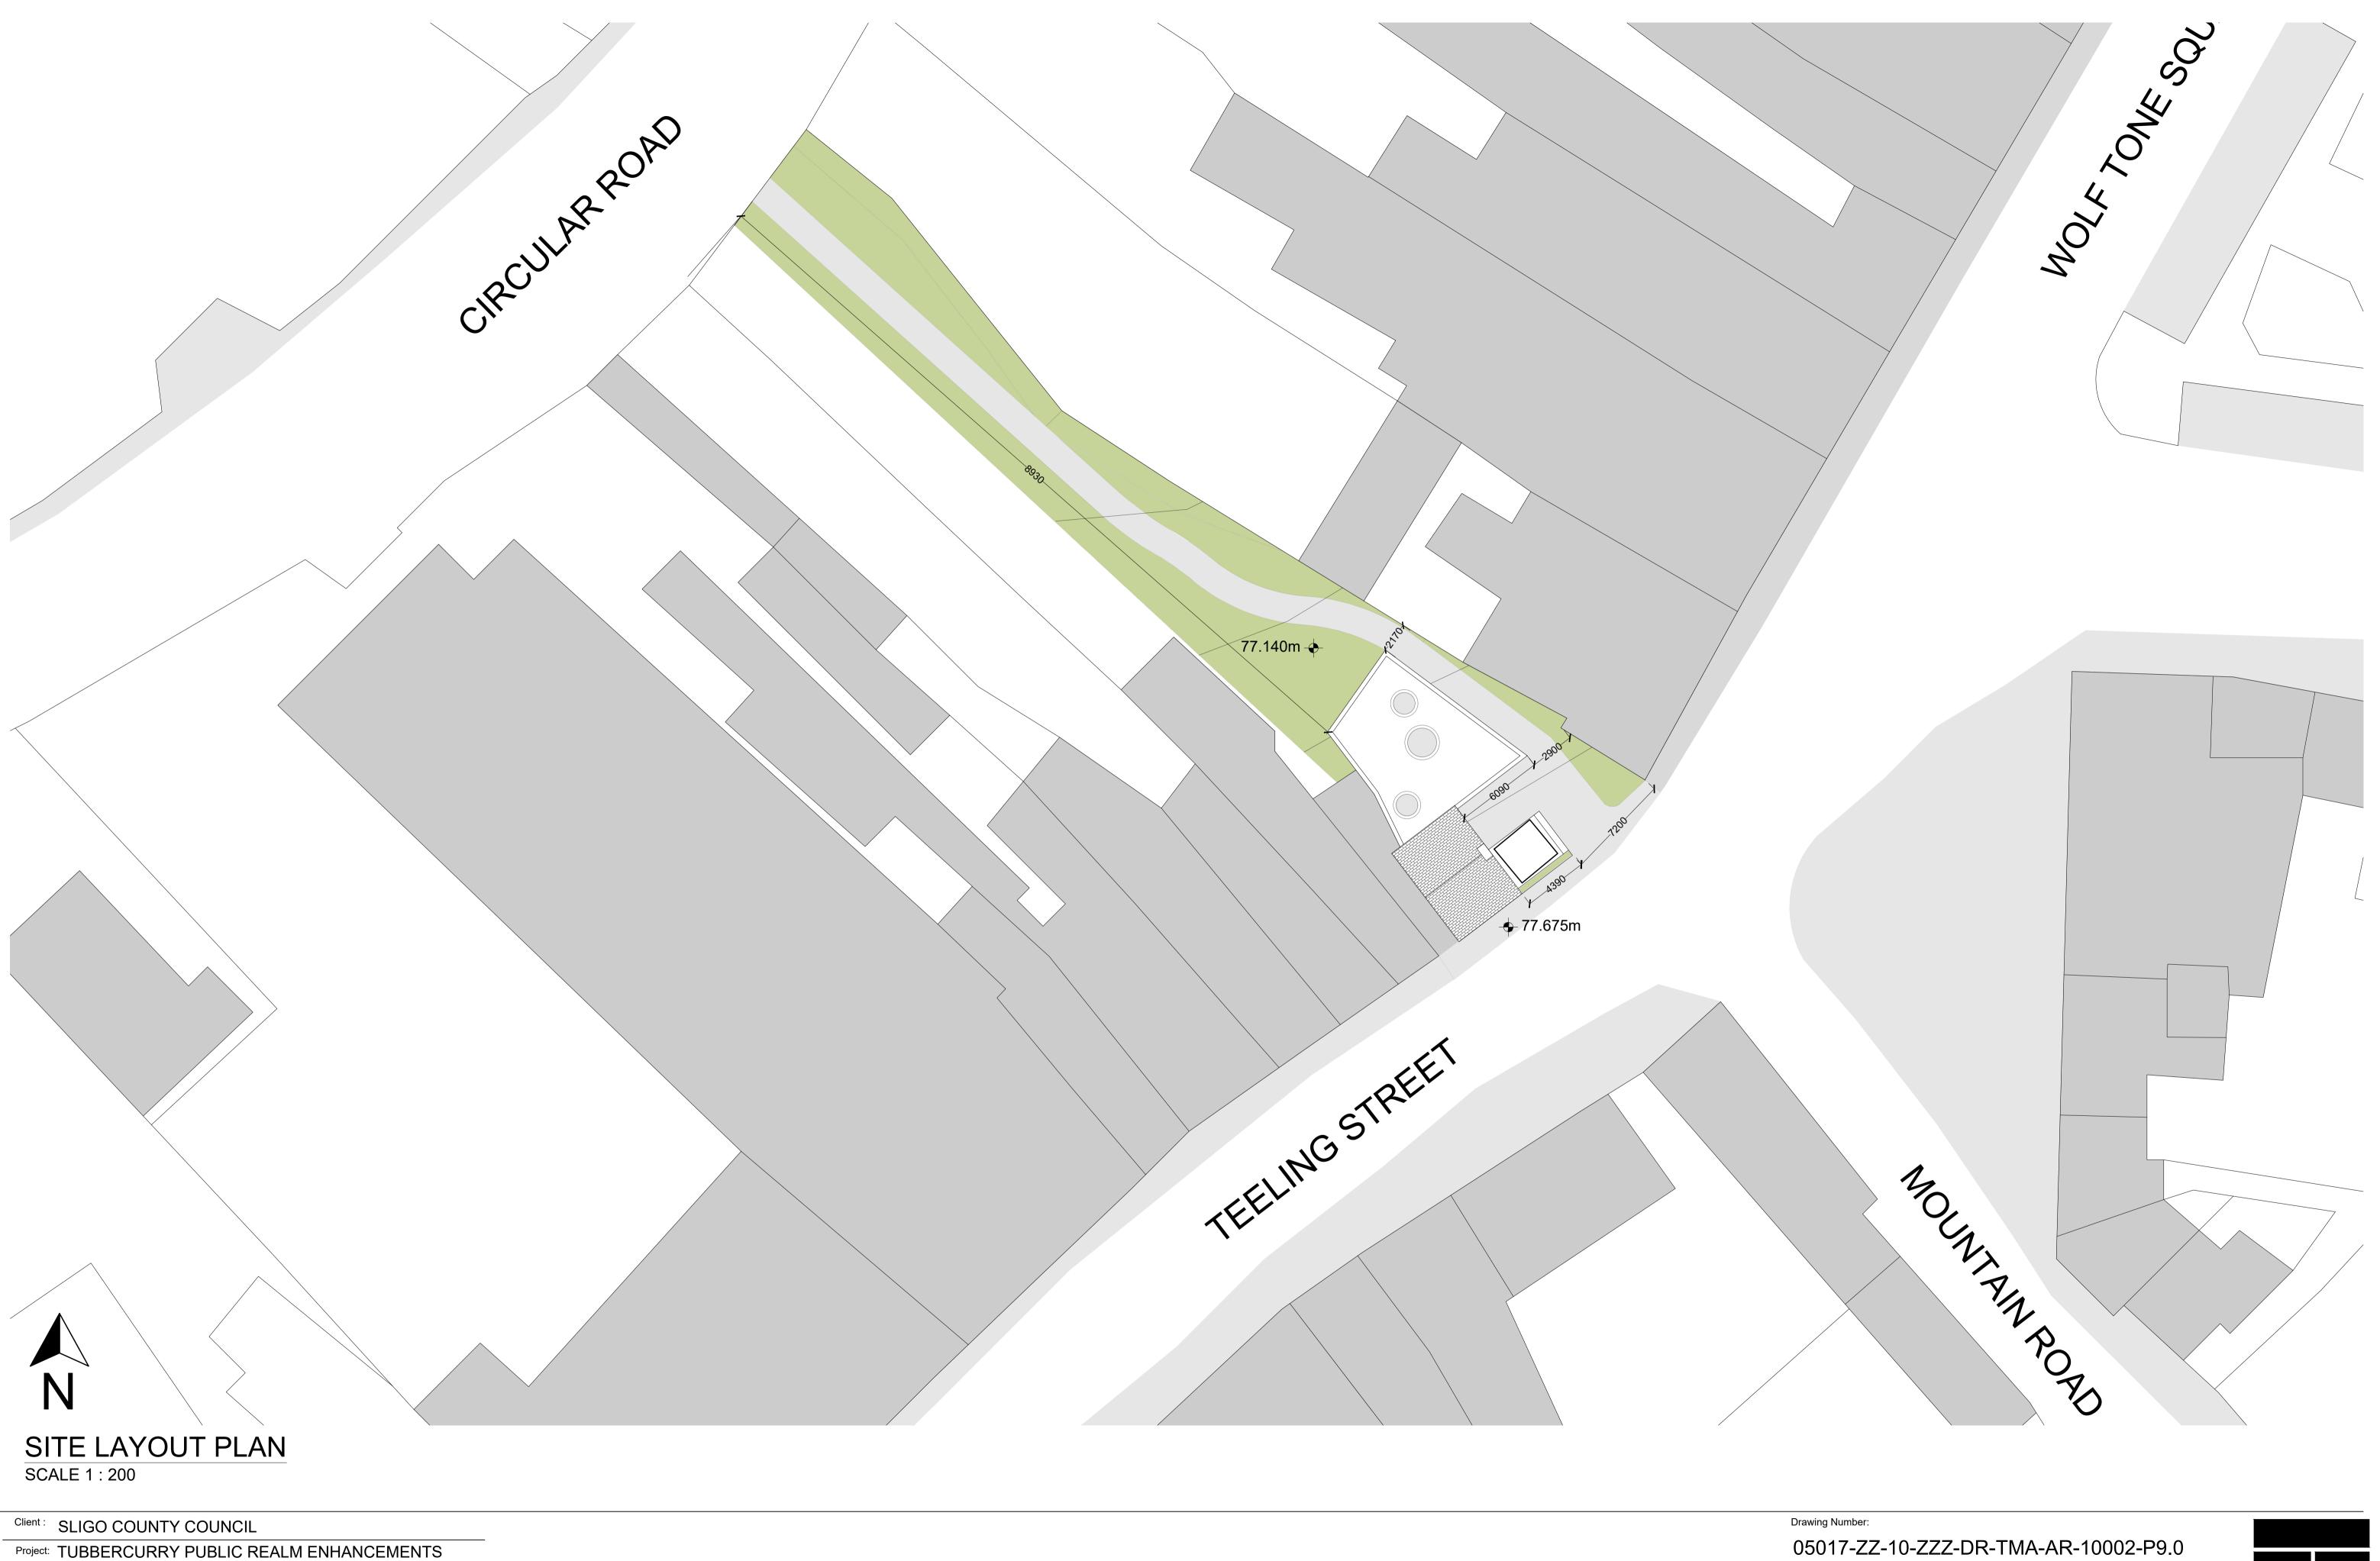

#### Breaffy Road, Castlebar, Co. Mayo, F23 AE48

| PROJECT                                                    | TUBBERCURRY PUBLIC REALM ENHANCEMENTS      | 8 - MA    | RY BRENI | NAN'S | REDEV | /ELOPN | IENT |        |
|------------------------------------------------------------|--------------------------------------------|-----------|----------|-------|-------|--------|------|--------|
| JOB No.                                                    | 05017                                      |           |          |       |       |        |      |        |
|                                                            |                                            |           |          |       |       |        | JR   | 8(iii) |
| HC - HARD                                                  | COPY, E - EMAIL, F- FTP SITE   BCMS Upload | IS        | SUED TO  |       |       |        |      |        |
| CLIENT                                                     |                                            |           |          | НС    |       |        |      |        |
| QUANTITY SURVEYOR                                          |                                            |           |          |       |       |        |      |        |
| STRUCTU                                                    | RAL ENGINEER                               |           |          |       |       |        |      |        |
| M+E CONS                                                   | SULTANT                                    |           |          |       |       |        |      |        |
| MAIN CONTRACTOR                                            |                                            |           |          |       |       |        |      |        |
| LOCAL AUTHORITY                                            |                                            |           |          |       |       |        |      |        |
| BCaR - BCMS System                                         |                                            |           |          |       |       |        |      |        |
| OFFICE FILE                                                |                                            |           |          |       |       |        |      |        |
| TENDER                                                     |                                            |           |          |       |       |        |      |        |
| OTHER                                                      |                                            |           |          |       |       |        |      |        |
| S - SCHEME DESIGN, I - INFORMATION, PP - PRE-PLANNING,     |                                            |           | SSUE NO. | 01    |       |        |      |        |
| PL - PLANNING, FC - FIRE CERT, DAC - DISABLED ACCESS CERT, |                                            | DAY       |          |       |       |        |      |        |
| B - BCaR COMPLIANCE, T - TENDER, PT - POST TENDER,         |                                            |           | MONTH    | 01    |       |        |      |        |
| C - CONSTRUCTION                                           |                                            |           | YEAR     | 2024  |       |        |      |        |
| PURPOSE OF ISSUE                                           |                                            |           |          |       |       |        |      |        |
|                                                            |                                            | ISSUED BY |          | AC    |       |        |      |        |
| Dwg Ref.                                                   | DRAWING TITLE                              | SIZE      | SCALE    |       |       |        |      |        |
|                                                            | DESIGN                                     |           |          |       |       |        |      |        |
| SL001                                                      | EXISTING FLOOR PLANS                       | A1        | 1:50     | P9.0  |       |        |      |        |
| SL002                                                      | EXISTING SECTIONS & ELEVATIONS             | A1        | 1:50     | P9.0  |       |        |      |        |
| 10001                                                      | DEMOLITION PLANS                           | A1        | 1:50     | P9.0  |       |        |      |        |
| 10002                                                      | SITE LAYOUT PLAN                           | A1        | 1:200    | P9.0  |       |        |      |        |
| 10003                                                      | PROPOSED FLOOR PLANS                       | A1        | 1:50     | P9.0  |       |        |      |        |
| 40004                                                      | DDODOGED OF OTHER IS                       |           |          | 50.0  | T     |        |      |        |

- MARY BRENNAN'S REDEVELOPMENT

BREAFFY ROAD, CASTLEBAR, CO. MAYO F23 AE48

TAYLOR MCCARNEY ARCHITECTS

Tel: +353 94 902 1988 Email: info@TaylorMcCarney.ie

SITE LAYOUT PLAN

**Drawing Status** 

App XX Chkd TMA

PROPOSED GROUND FLOOR PLAN SCALE 1:50