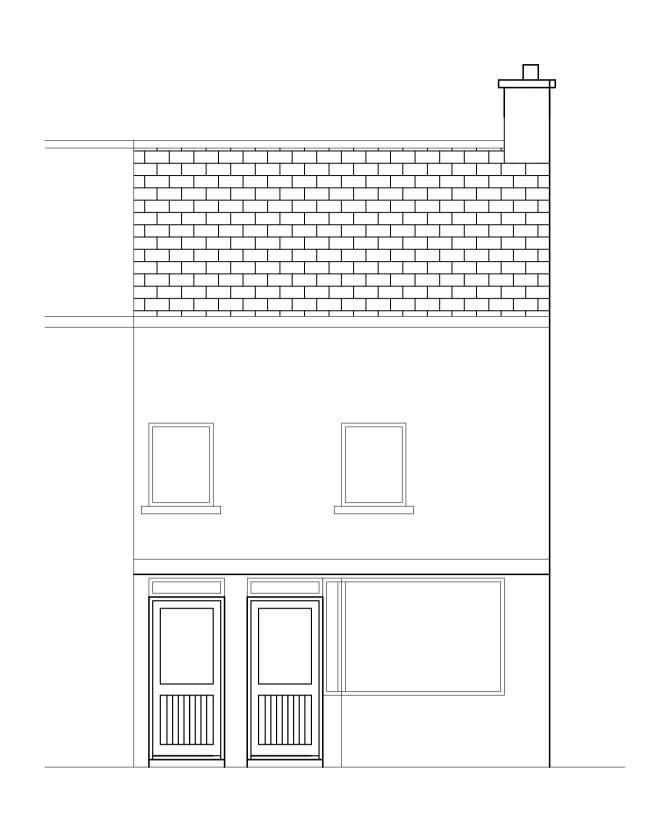

BREAFFY ROAD, CASTLEBAR, CO. MAYO F23 AE48

**EXISTING SOUTH EAST ELEVATION** 

**EXISTING NORTH EAST ELEVATION** SCALE 1:50

SCALE 1:50

**EXISTING SECTION AA** SCALE 1:50

**EXISTING SECTION BB** SCALE 1:50

Client: SLIGO COUNTY COUNCIL

Project: TUBBERCURRY PUBLIC REALM ENHANCEMENTS - MARY BRENNAN'S REDEVELOPMENT

TAYLOR MCCARNEY ARCHITECTS

05017-ZZ-SL-ZZZ-DR-TMA-AR-SL002-P9.0

**EXISTING SECTIONS & ELEVATIONS** 

Drawing Status:

BREAFFY ROAD, CASTLEBAR, CO. MAYO F23 AE48