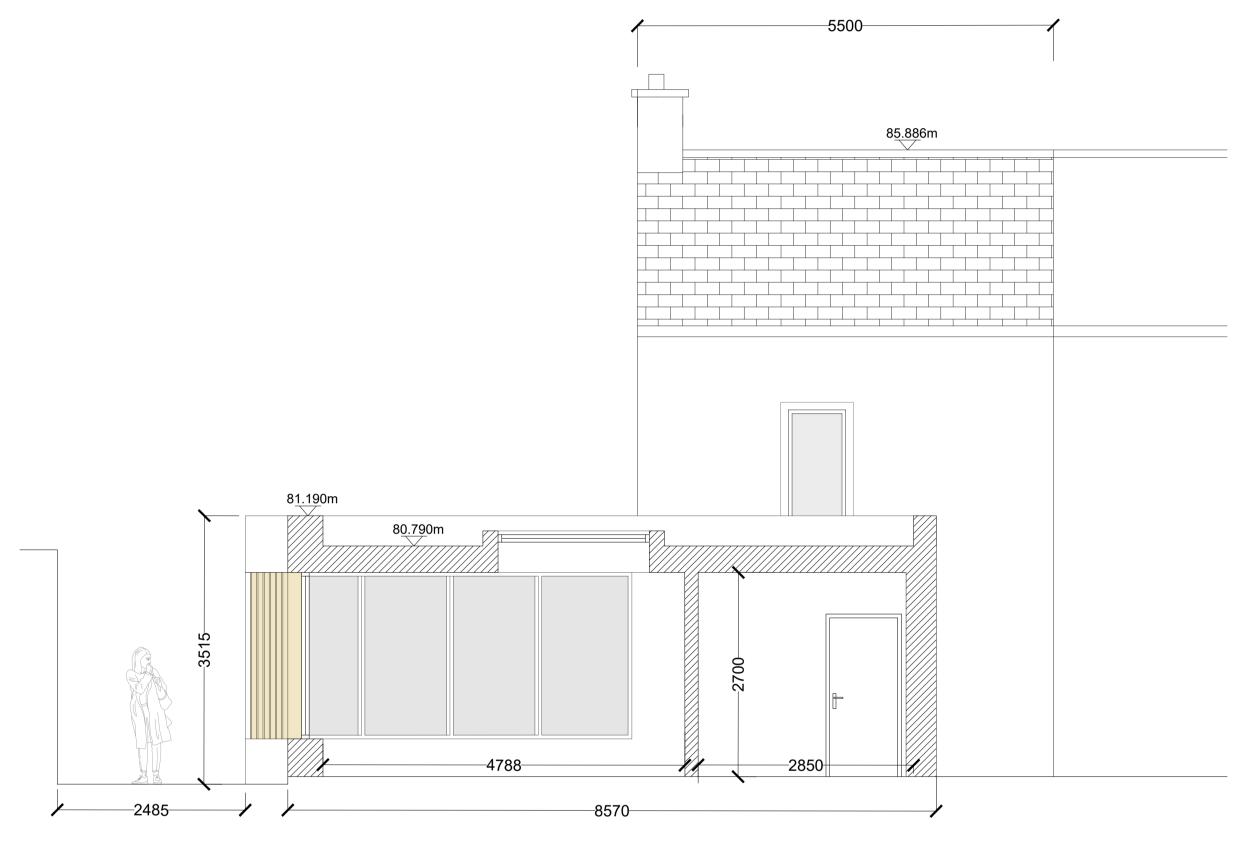

# PROPOSED NORTH WEST ELEVATION

8<u>1.19</u>0m

### PROPOSED SOUTH EAST ELEVATION

SCALE 1:50

## PROPOSED NORTH EAST ELEVATION

SCALE 1:50

Client: SLIGO COUNTY COUNCIL

Project: TUBBERCURRY PUBLIC REALM ENHANCEMENTS - MARY BRENNAN'S REDEVELOPMENT

TAYLOR MCCARNEY ARCHITECTS

05017-ZZ-10-ZZZ-DR-TMA-AR-10005 - P9.0