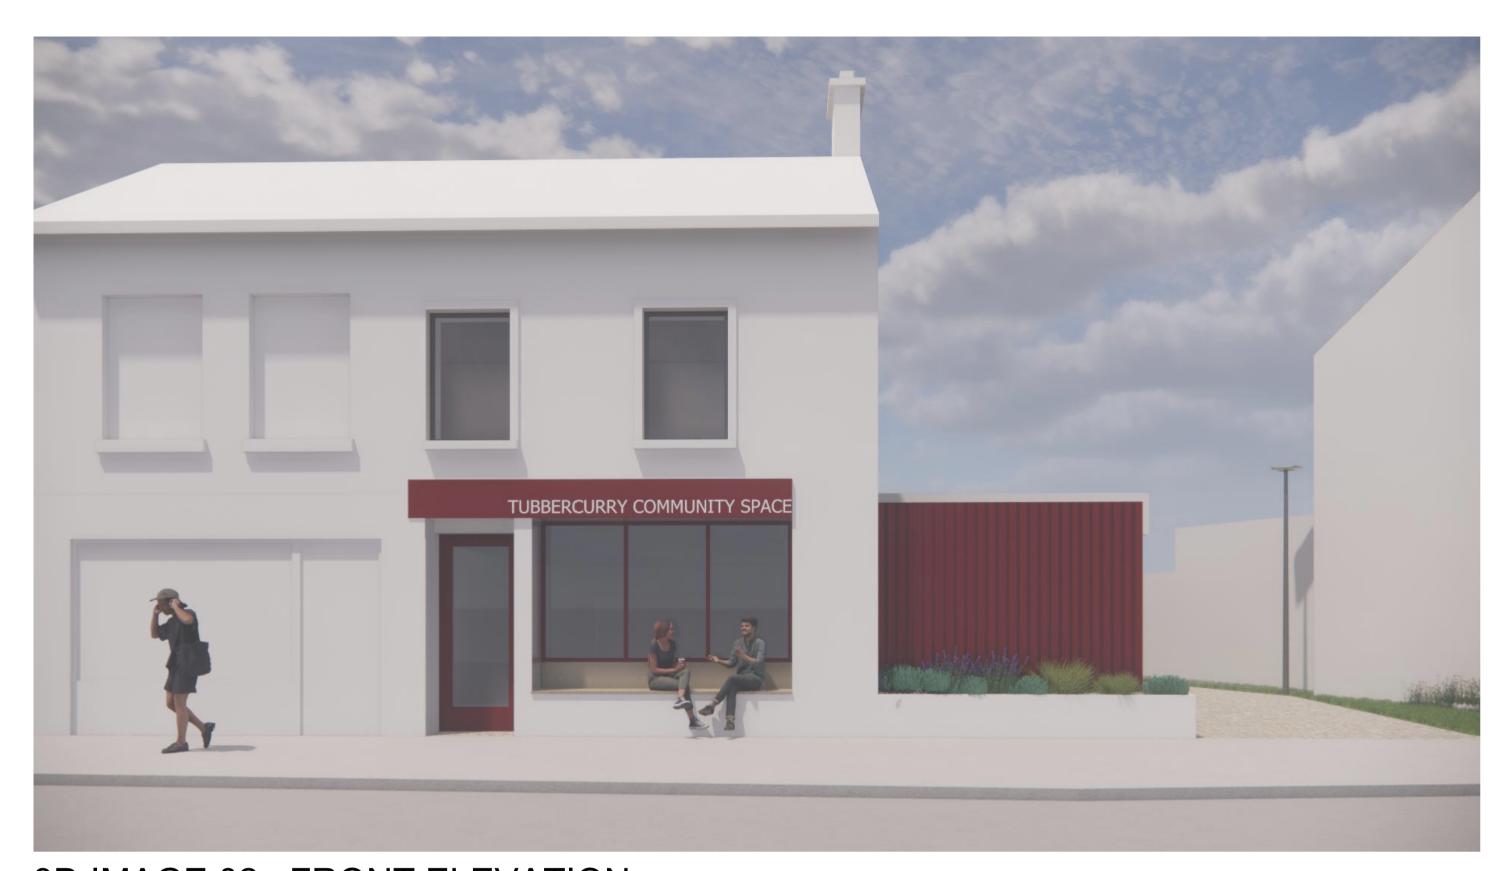

PROPOSED ELEVATIONS

<del>-</del>5500-

3D IMAGE 01: VIEW FROM TEELING STREET

3D IMAGE 03 : ENTRANCE FROM SWIFT'S LANE

3D IMAGE 02 : FRONT ELEVATION

3D IMAGE 04 : VIEW FROM SWIFT'S LANE

SLIGO COUNTY COUNCIL

Project: TUBBERCURRY PUBLIC REALM ENHANCEMENTS