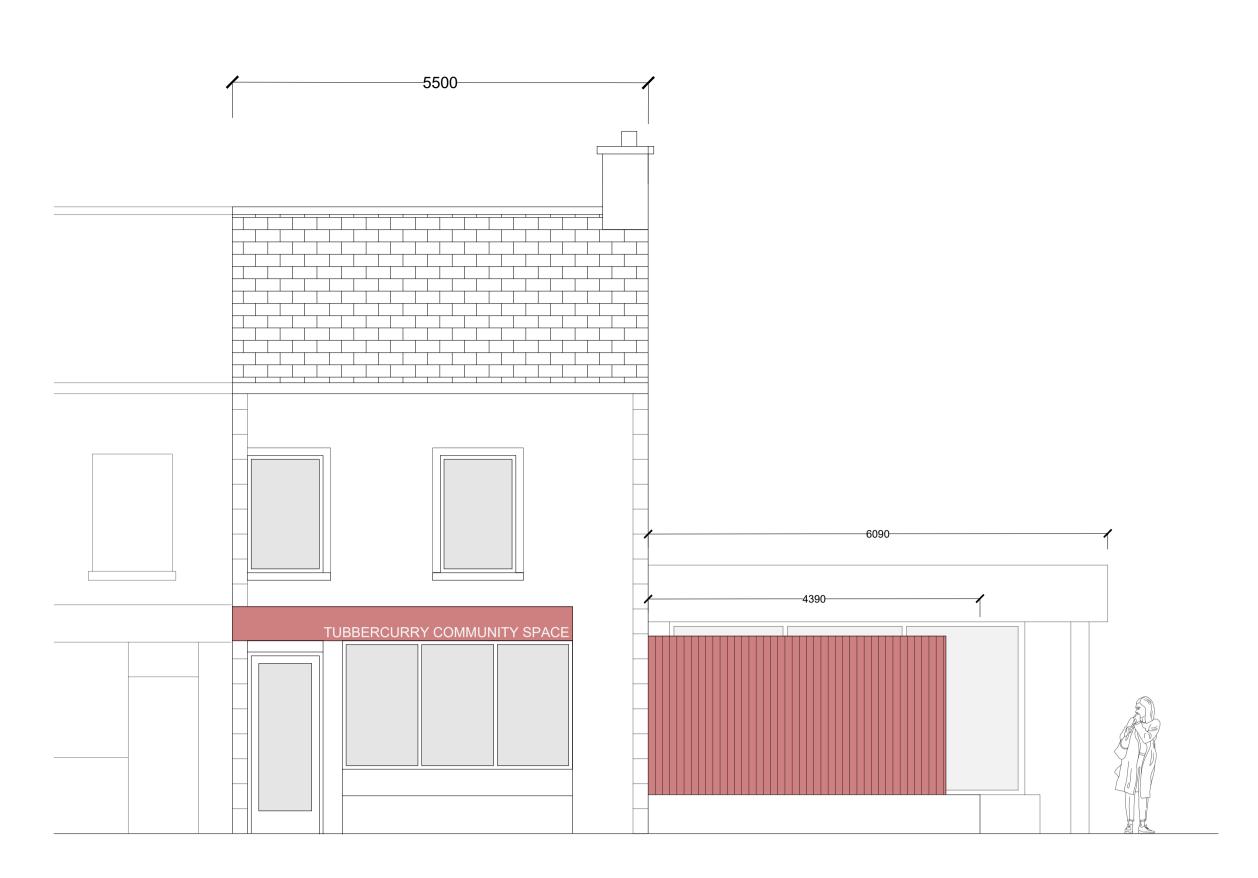

# PROPOSED NORTH WEST ELEVATION

8<u>1.19</u>0m

### PROPOSED SOUTH EAST ELEVATION

SCALE 1:50

## PROPOSED NORTH EAST ELEVATION

SCALE 1:50

Client: SLIGO COUNTY COUNCIL

Project: TUBBERCURRY PUBLIC REALM ENHANCEMENTS - MARY BRENNAN'S REDEVELOPMENT

TAYLOR MCCARNEY ARCHITECTS

05017-ZZ-10-ZZZ-DR-TMA-AR-10005 - P9.0