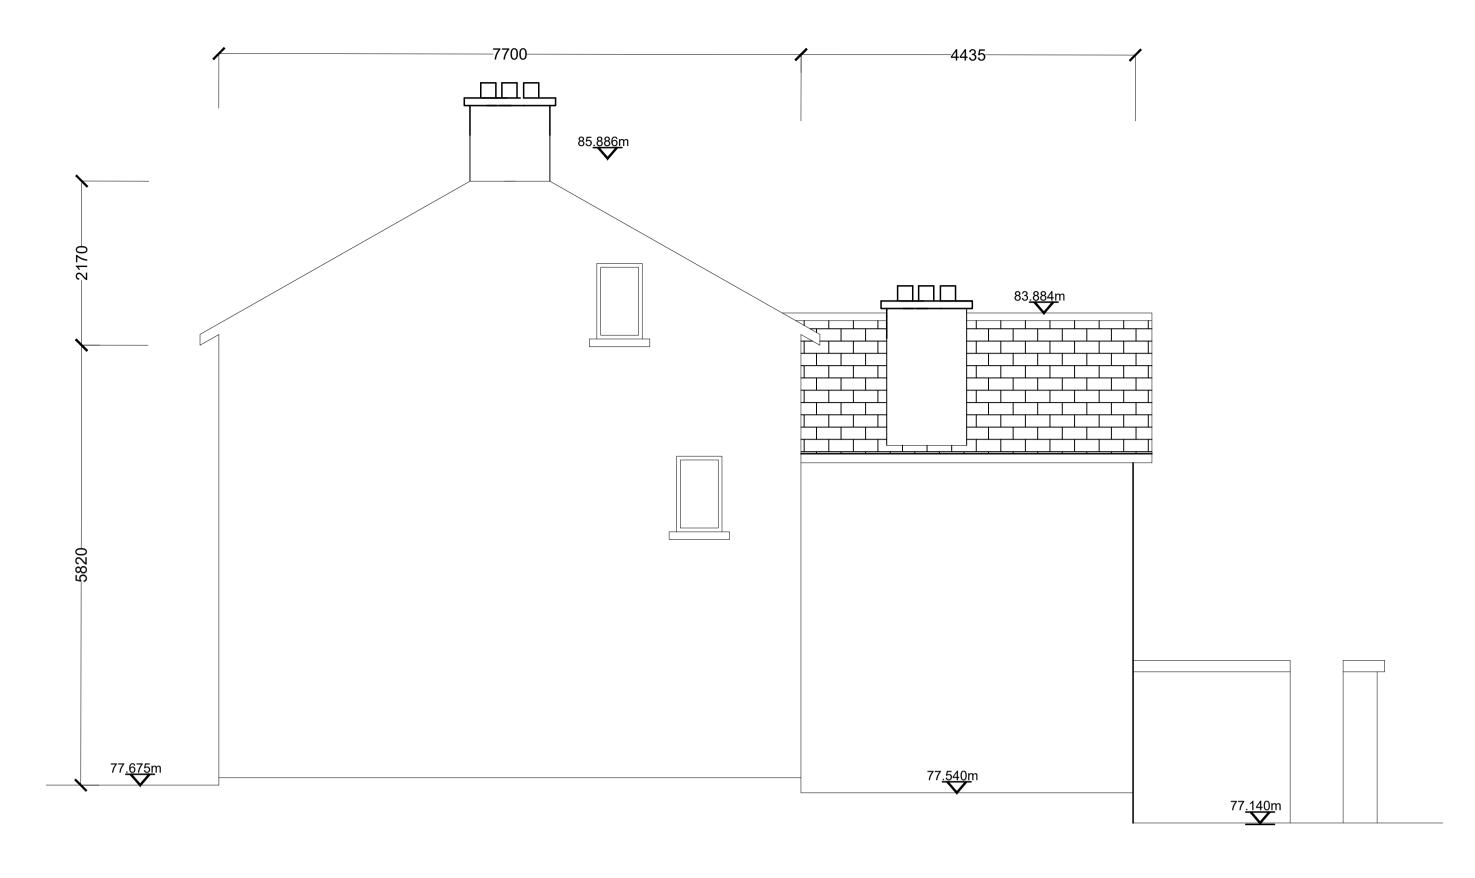

BREAFFY ROAD, CASTLEBAR, CO. MAYO F23 AE48

**EXISTING SOUTH EAST ELEVATION** 

**EXISTING NORTH EAST ELEVATION** SCALE 1:50

SCALE 1:50

**EXISTING SECTION AA** SCALE 1:50

**EXISTING SECTION BB** SCALE 1:50

Client: SLIGO COUNTY COUNCIL

Project: TUBBERCURRY PUBLIC REALM ENHANCEMENTS - MARY BRENNAN'S REDEVELOPMENT

TAYLOR MCCARNEY ARCHITECTS

05017-ZZ-SL-ZZZ-DR-TMA-AR-SL002-P9.0

**EXISTING SECTIONS & ELEVATIONS** 

Drawing Status:

BREAFFY ROAD, CASTLEBAR, CO. MAYO F23 AE48