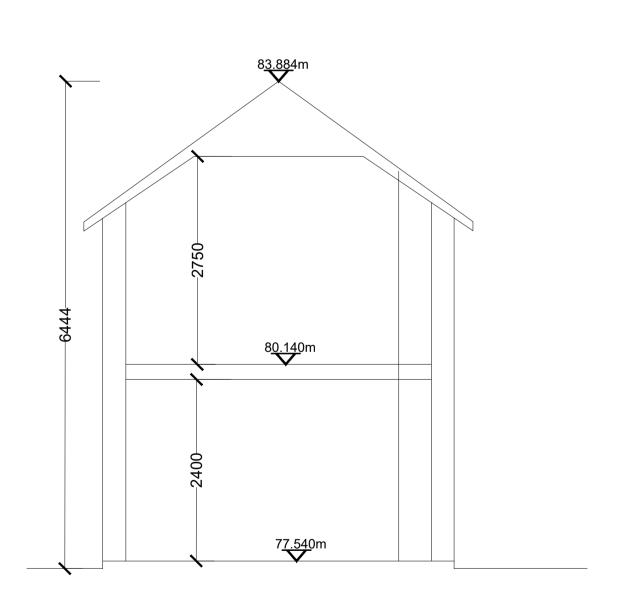

BREAFFY ROAD, CASTLEBAR, CO. MAYO F23 AE48

**EXISTING SOUTH EAST ELEVATION** 

**EXISTING NORTH EAST ELEVATION** SCALE 1:50

SCALE 1:50

**EXISTING SECTION AA** SCALE 1:50

**EXISTING SECTION BB** SCALE 1:50

Client: SLIGO COUNTY COUNCIL

Project: TUBBERCURRY PUBLIC REALM ENHANCEMENTS - MARY BRENNAN'S REDEVELOPMENT

TAYLOR MCCARNEY ARCHITECTS

05017-ZZ-SL-ZZZ-DR-TMA-AR-SL002-P9.0

**EXISTING SECTIONS & ELEVATIONS** 

Drawing Status:

BREAFFY ROAD, CASTLEBAR, CO. MAYO F23 AE48