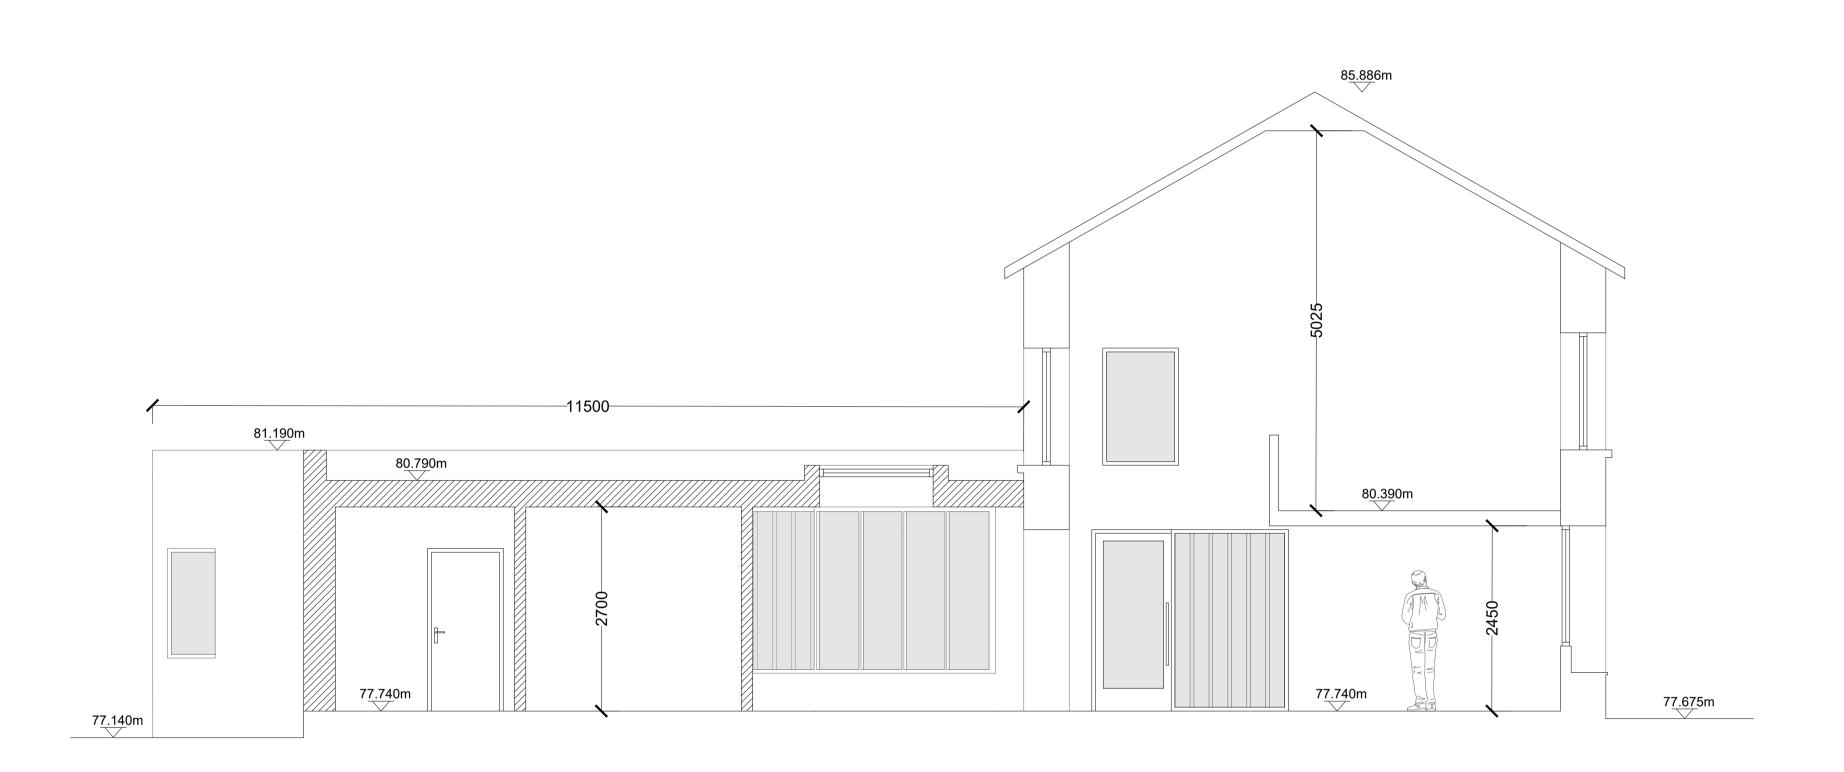

BREAFFY ROAD, CASTLEBAR, CO. MAYO F23 AE48

**EXISTING SOUTH EAST ELEVATION** 

**EXISTING NORTH EAST ELEVATION** SCALE 1:50

SCALE 1:50

**EXISTING SECTION AA** SCALE 1:50

**EXISTING SECTION BB** SCALE 1:50

Client: SLIGO COUNTY COUNCIL

Project: TUBBERCURRY PUBLIC REALM ENHANCEMENTS - MARY BRENNAN'S REDEVELOPMENT

TAYLOR MCCARNEY ARCHITECTS

05017-ZZ-SL-ZZZ-DR-TMA-AR-SL002-P9.0

**EXISTING SECTIONS & ELEVATIONS** 

Drawing Status:

BREAFFY ROAD, CASTLEBAR, CO. MAYO F23 AE48