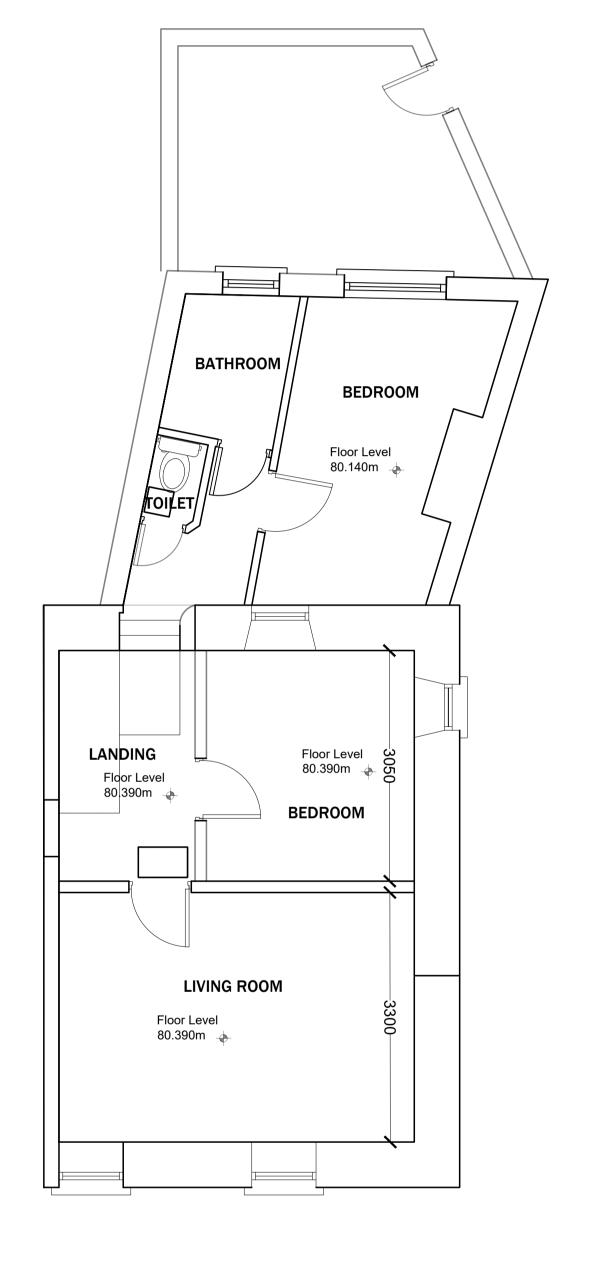

| _<br>_<br>_<br>_ |
|------------------|

EXISTING FIRST FLOOR SCALE 1 : 50

EXISTING SECOND FLOOR SCALE 1:50

EXISTING GROUND FLOOR

SCALE 1:50

TOTAL EXISTING GROSS FLOOR AREA: 118 SQM

Client: SLIGO COUNTY COUNCIL

Project: TUBBERCURRY PUBLIC REALM ENHANCEMENTS - MARY BRENNAN'S REDEVELOPMENT

05017-ZZ-SL-ZZZ-DR-TMA-AR-SL001- P9.0

**EXISTING FLOOR PLANS** 

© COPYRIGHT - THIS DRAWING IS PROTECTED BY COPYRIGHT AND IS THE PROPERTY OF TAYLOR MCCARNEY ARCHITECTS. IT MAY NOT BE USED, REPRODUCED OR DISCLOSED TO ANYONE WITHOUT THE PRIOR WRITTEN APPROVAL OF TAYLOR MCCARNEY ARCHITECTS. DO NOT SCALE THIS DRAWING. USE FIGURED DIMENSIONS ONLY. ANY DISCREPANCIES ON THIS DRAWING ARE TO BE BROUGHT TO THE ATTENTION OF TAYLOR MCCARNEY ARCHITECTS IMMEDIATELY.