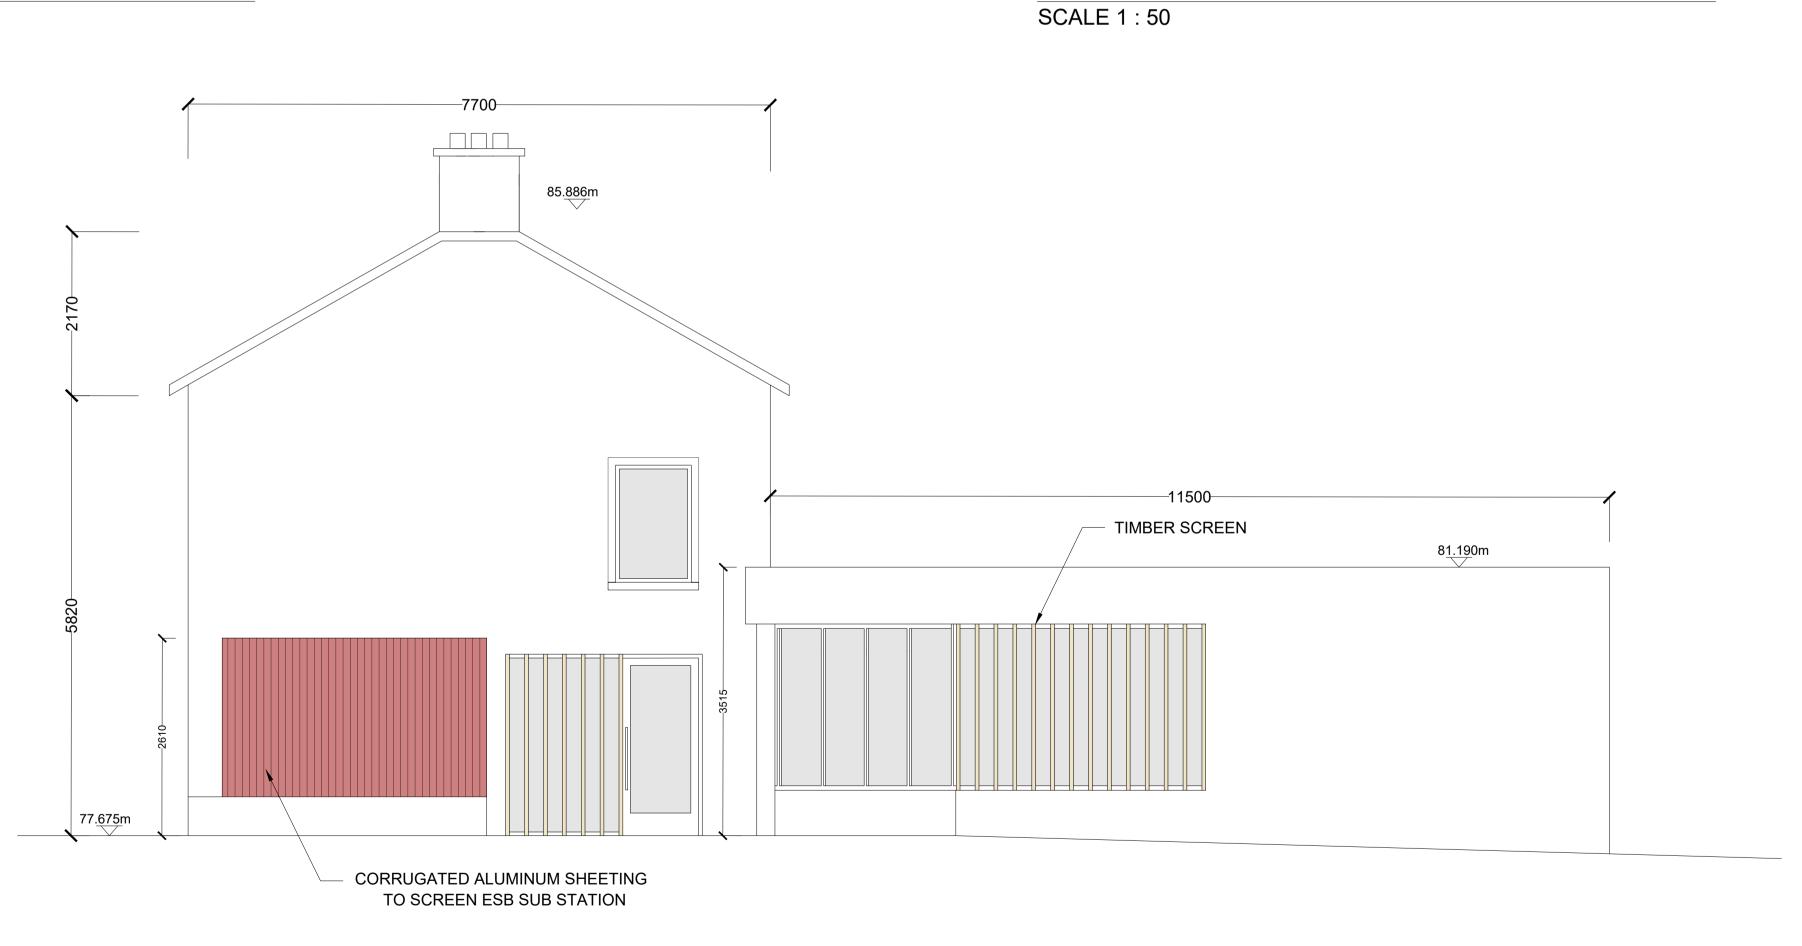

# PROPOSED NORTH WEST ELEVATION

8<u>1.19</u>0m

### PROPOSED SOUTH EAST ELEVATION

SCALE 1:50

## PROPOSED NORTH EAST ELEVATION

SCALE 1:50

Client: SLIGO COUNTY COUNCIL

Project: TUBBERCURRY PUBLIC REALM ENHANCEMENTS - MARY BRENNAN'S REDEVELOPMENT

TAYLOR MCCARNEY ARCHITECTS

05017-ZZ-10-ZZZ-DR-TMA-AR-10005 - P9.0

PROPOSED ELEVATIONS

<del>-</del>5500-

3D IMAGE 01: VIEW FROM TEELING STREET

3D IMAGE 03 : ENTRANCE FROM SWIFT'S LANE

3D IMAGE 02 : FRONT ELEVATION

3D IMAGE 04 : VIEW FROM SWIFT'S LANE

SLIGO COUNTY COUNCIL

Project: TUBBERCURRY PUBLIC REALM ENHANCEMENTS