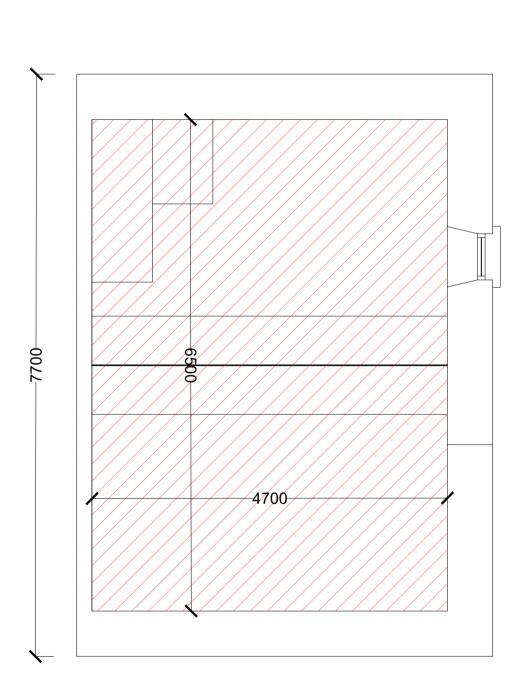

| _<br>_<br>_<br>_ |
|------------------|

EXISTING FIRST FLOOR SCALE 1 : 50

EXISTING SECOND FLOOR SCALE 1:50

EXISTING GROUND FLOOR

SCALE 1:50

TOTAL EXISTING GROSS FLOOR AREA: 118 SQM

Client: SLIGO COUNTY COUNCIL

Project: TUBBERCURRY PUBLIC REALM ENHANCEMENTS - MARY BRENNAN'S REDEVELOPMENT

05017-ZZ-SL-ZZZ-DR-TMA-AR-SL001- P9.0

**EXISTING FLOOR PLANS** 

© COPYRIGHT - THIS DRAWING IS PROTECTED BY COPYRIGHT AND IS THE PROPERTY OF TAYLOR MCCARNEY ARCHITECTS. IT MAY NOT BE USED, REPRODUCED OR DISCLOSED TO ANYONE WITHOUT THE PRIOR WRITTEN APPROVAL OF TAYLOR MCCARNEY ARCHITECTS. DO NOT SCALE THIS DRAWING. USE FIGURED DIMENSIONS ONLY. ANY DISCREPANCIES ON THIS DRAWING ARE TO BE BROUGHT TO THE ATTENTION OF TAYLOR MCCARNEY ARCHITECTS IMMEDIATELY.