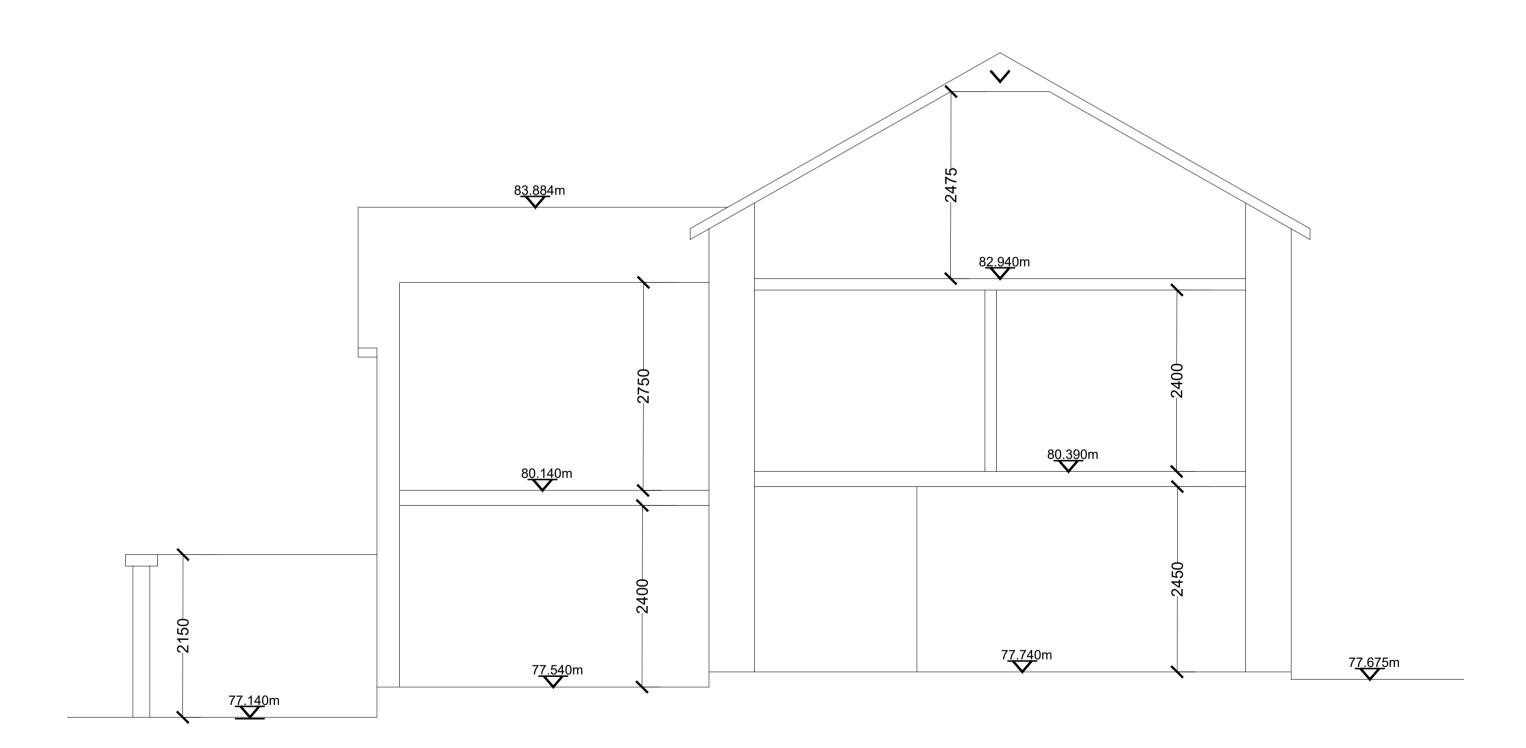

BREAFFY ROAD, CASTLEBAR, CO. MAYO F23 AE48

**EXISTING SOUTH EAST ELEVATION** 

**EXISTING NORTH EAST ELEVATION** SCALE 1:50

SCALE 1:50

**EXISTING SECTION AA** SCALE 1:50

**EXISTING SECTION BB** SCALE 1:50

Client: SLIGO COUNTY COUNCIL

Project: TUBBERCURRY PUBLIC REALM ENHANCEMENTS - MARY BRENNAN'S REDEVELOPMENT

TAYLOR MCCARNEY ARCHITECTS

05017-ZZ-SL-ZZZ-DR-TMA-AR-SL002-P9.0

**EXISTING SECTIONS & ELEVATIONS** 

Drawing Status:

BREAFFY ROAD, CASTLEBAR, CO. MAYO F23 AE48