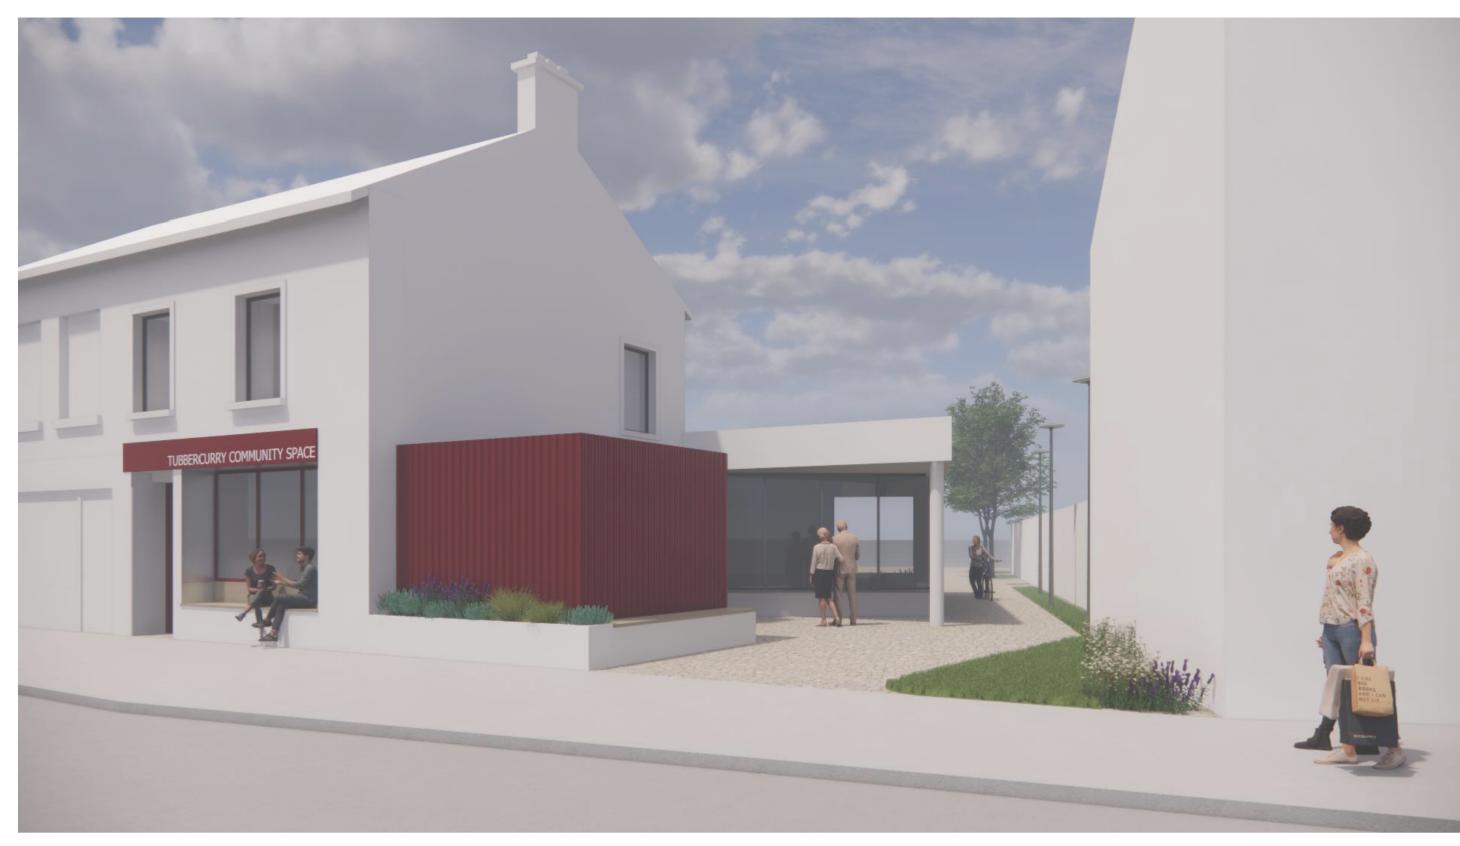

PROPOSED ELEVATIONS

<del>-</del>5500-

3D IMAGE 01: VIEW FROM TEELING STREET

3D IMAGE 03 : ENTRANCE FROM SWIFT'S LANE

3D IMAGE 02 : FRONT ELEVATION

3D IMAGE 04 : VIEW FROM SWIFT'S LANE

SLIGO COUNTY COUNCIL

Project: TUBBERCURRY PUBLIC REALM ENHANCEMENTS