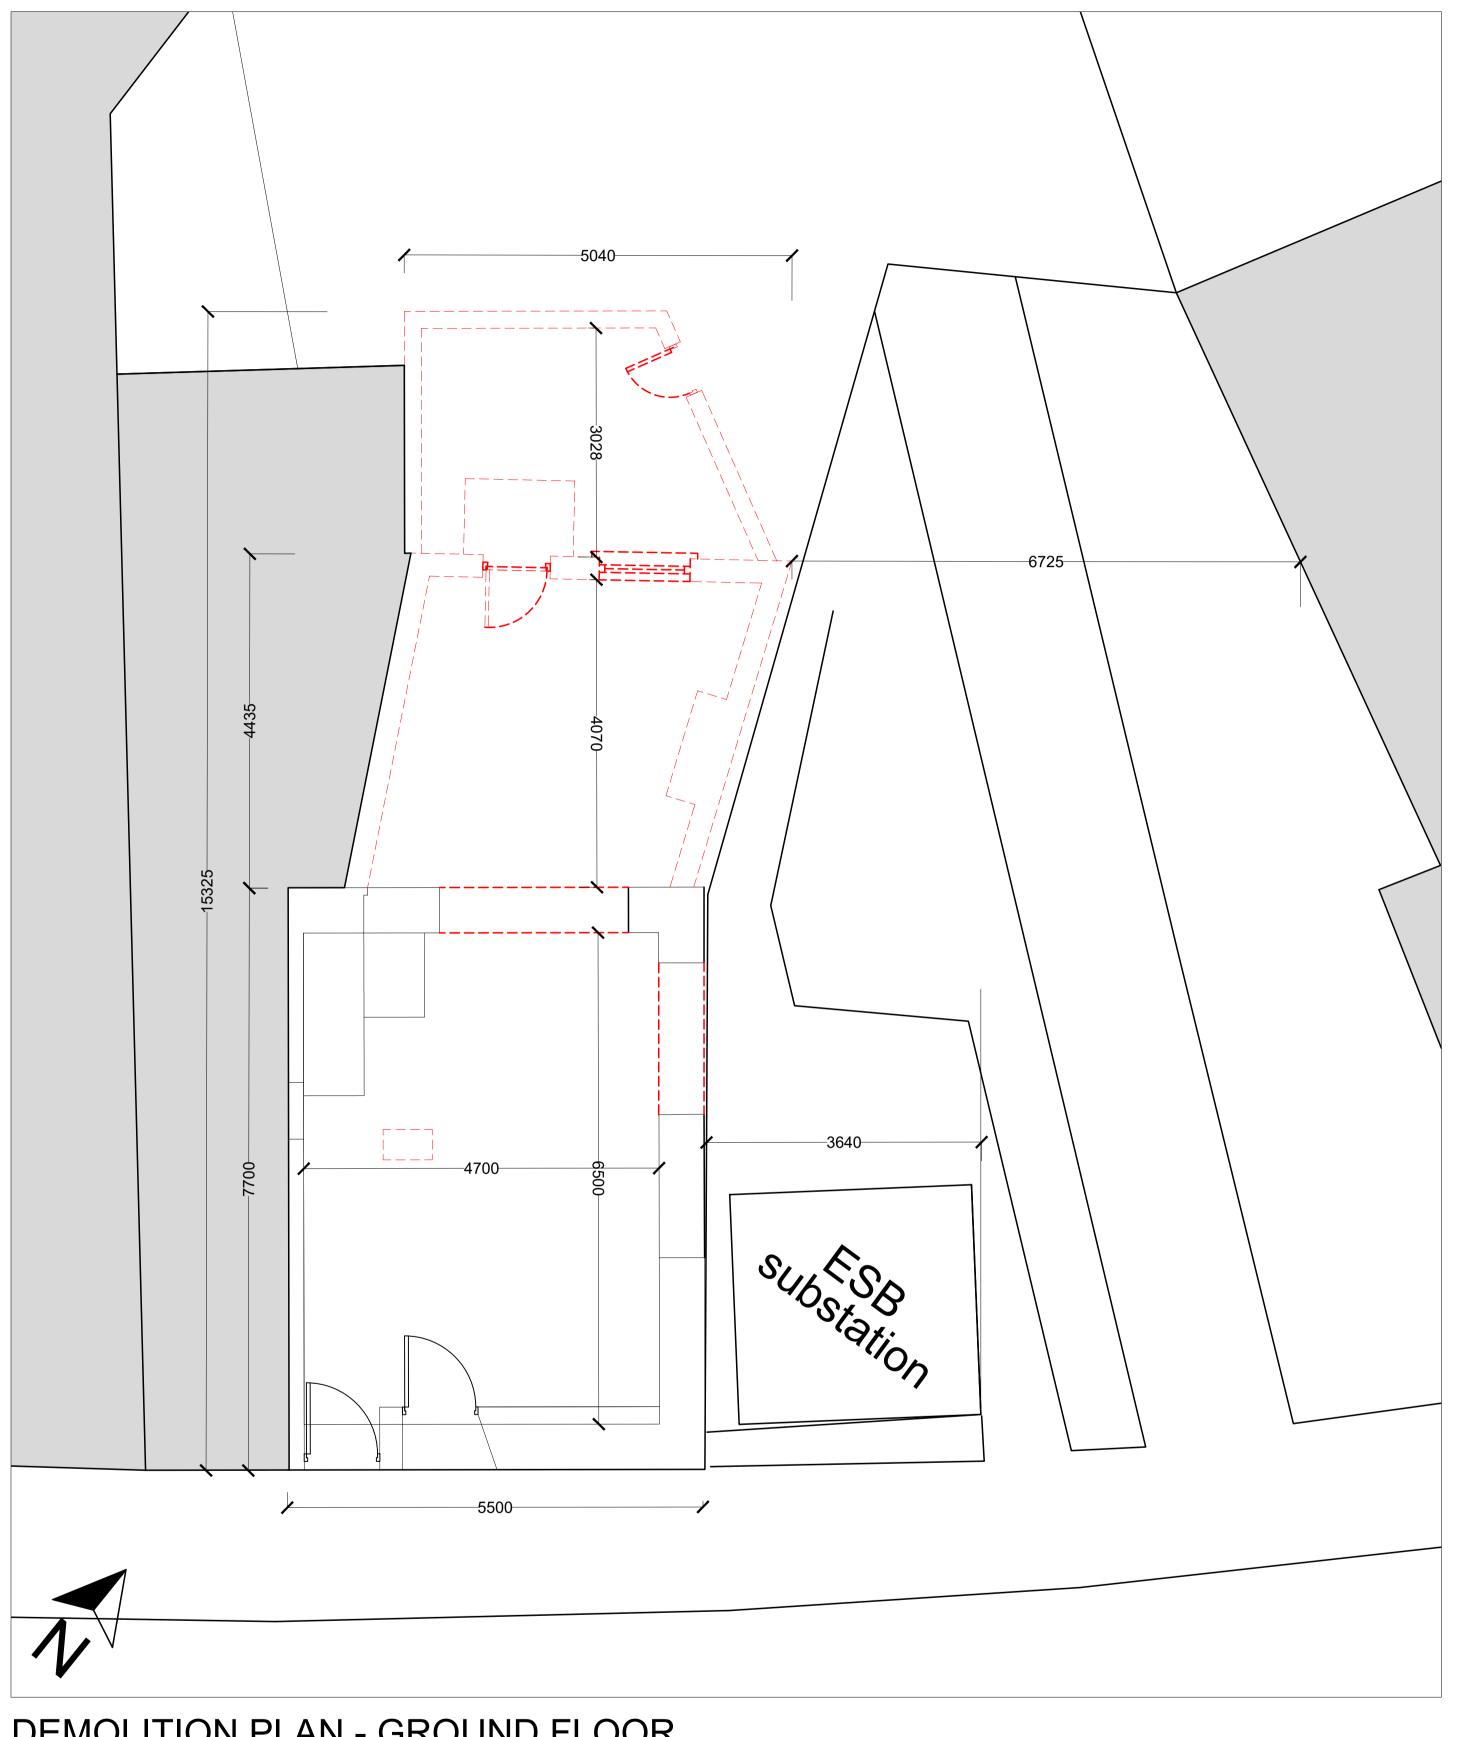

DEMOLITION PLAN - FIRST FLOOR SCALE 1 : 50

DEMOLITION PLAN - SECOND FLOOR SCALE 1:50

DEMOLITION PLAN - GROUND FLOOR

SCALE 1:50

# **TOTAL DEMOLITION AREA: 72 SQM**

Client: SLIGO COUNTY COUNCIL

Project: TUBBERCURRY PUBLIC REALM ENHANCEMENTS

- MARY BRENNAN'S REDEVELOPMENT

© COPYRIGHT - THIS DRAWING IS PROTECTED BY COPYRIGHT AND IS THE PROPERTY OF TAYLOR MCCARNEY ARCHITECTS. IT MAY NOT BE USED, REPRODUCED OR DISCLOSED TO ANYONE WITHOUT THE PRIOR WRITTEN APPROVAL OF TAYLOR MCCARNEY ARCHITECTS. DO NOT SCALE THIS DRAWING. USE FIGURED DIMENSIONS ONLY. ANY DISCREPANCIES ON THIS DRAWING ARE TO BE BROUGHT TO THE ATTENTION OF TAYLOR MCCARNEY ARCHITECTS IMMEDIATELY.

05017-ZZ-10-ZZZ-DR-TMA-AR-10001- P9.0

Drawing Status: **DEMOLITION PLANS** 

© COPYRIGHT - THIS DRAWING IS PROTECTED BY COPYRIGHT AND IS THE PROPERTY OF TAYLOR MCCARNEY ARCHITECTS. IT MAY NOT BE USED, REPRODUCED OR DISCLOSED TO ANYONE WITHOUT THE PRIOR WRITTEN APPROVAL OF TAYLOR MCCARNEY ARCHITECTS. DO NOT SCALE THIS DRAWING. USE FIGURED DIMENSIONS ONLY. ANY DISCREPANCIES ON THIS DRAWING ARE TO BE BROUGHT TO THE ATTENTION OF TAYLOR MCCARNEY ARCHITECTS IMMEDIATELY.