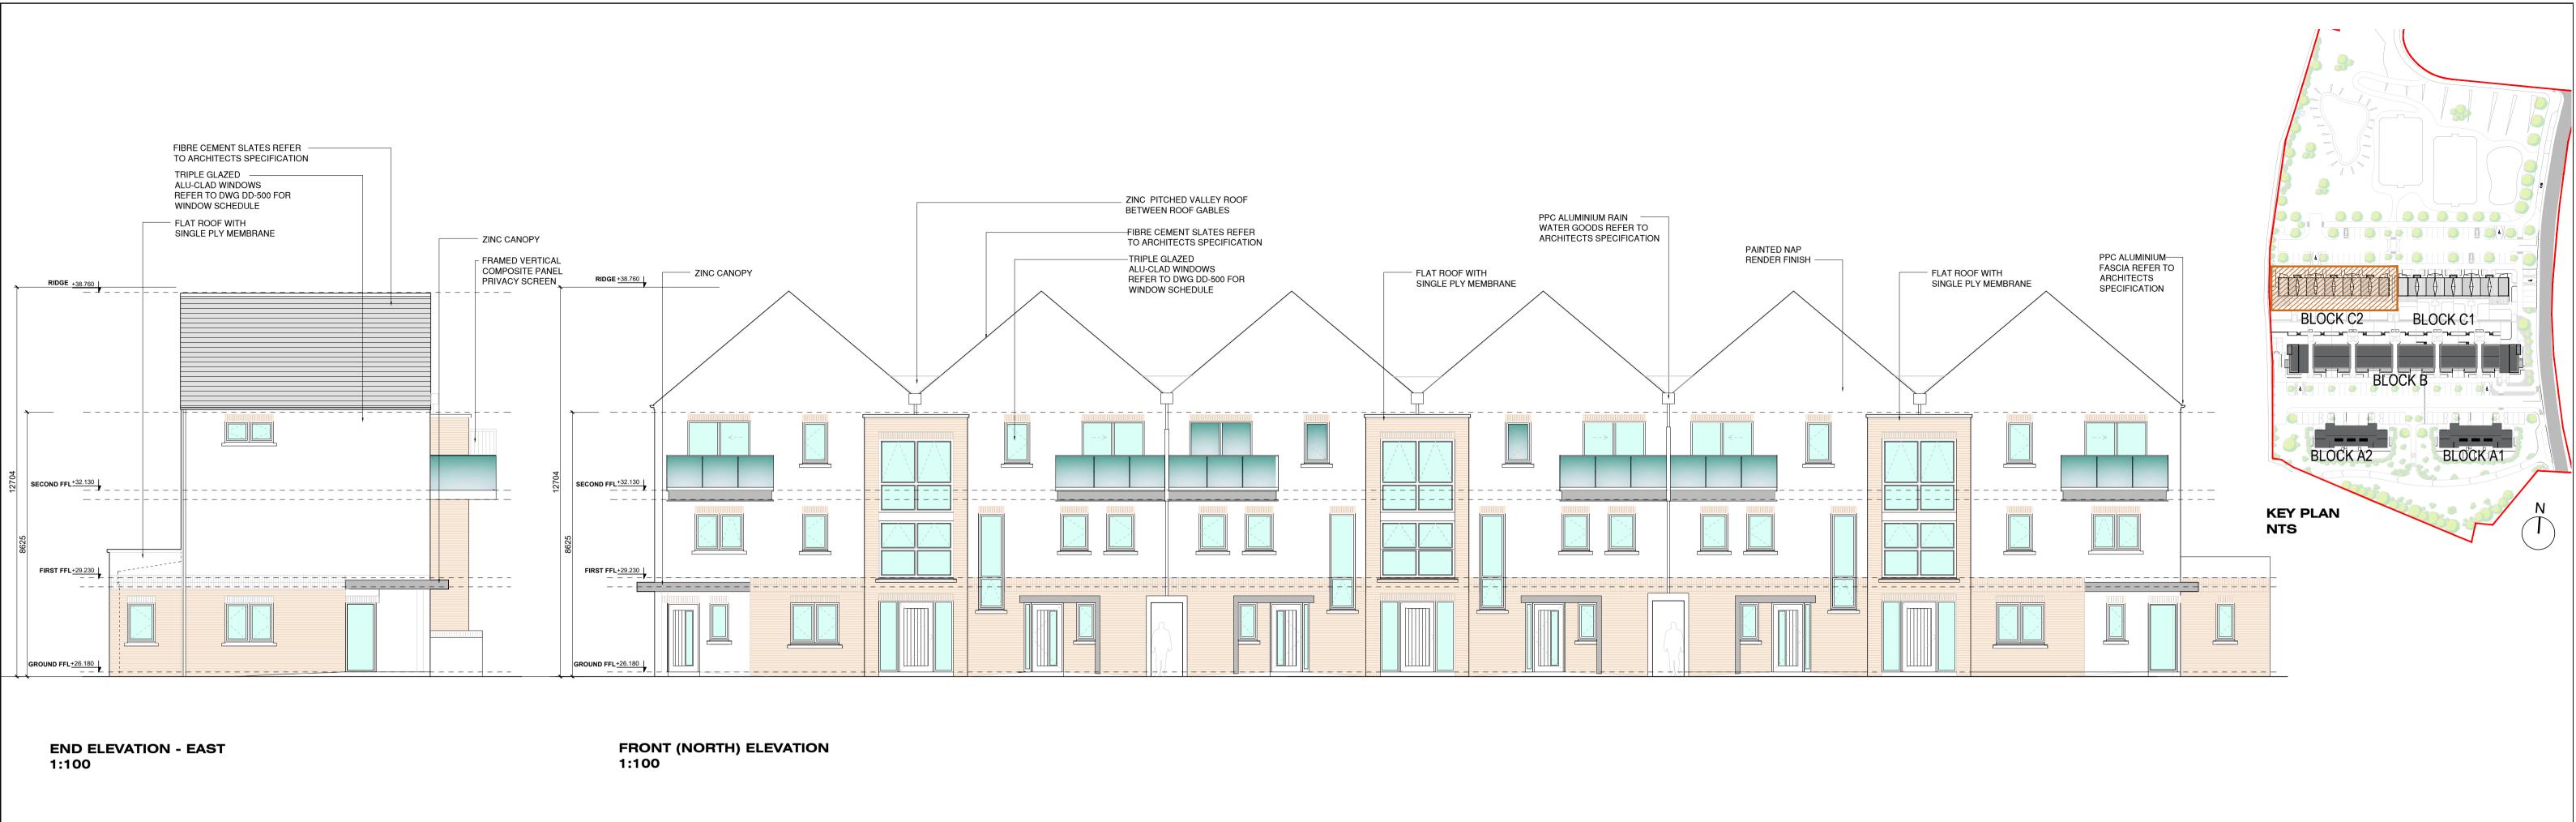

**END ELEVATION - WEST** 1:100

**REAR (SOUTH) ELEVATION** 1:100

## PART 8 PLANNING SUBMISSION

| DO NOT SCALE FROM THIS DRAWING.                                           | S / /               | J / /               |
|---------------------------------------------------------------------------|---------------------|---------------------|
| ALL FIGURED DIMENSIONS ARE TO BE CHECKED ON SITE. ANY ERRORS OR OMISSIONS | R / /               | H / /               |
| ARE TO BE IMMEDIATELY REPORTED TO THE SLIGO BOROUGH COUNCIL ARCHITECT     | Q / /               | G / /               |
| OR REPRESENTATIVE.                                                        | P / /               | F / /               |
| ALL CONSTRUCTION PRACTICES ARE TO CONFORM WITH CURRENT BUILDING           |