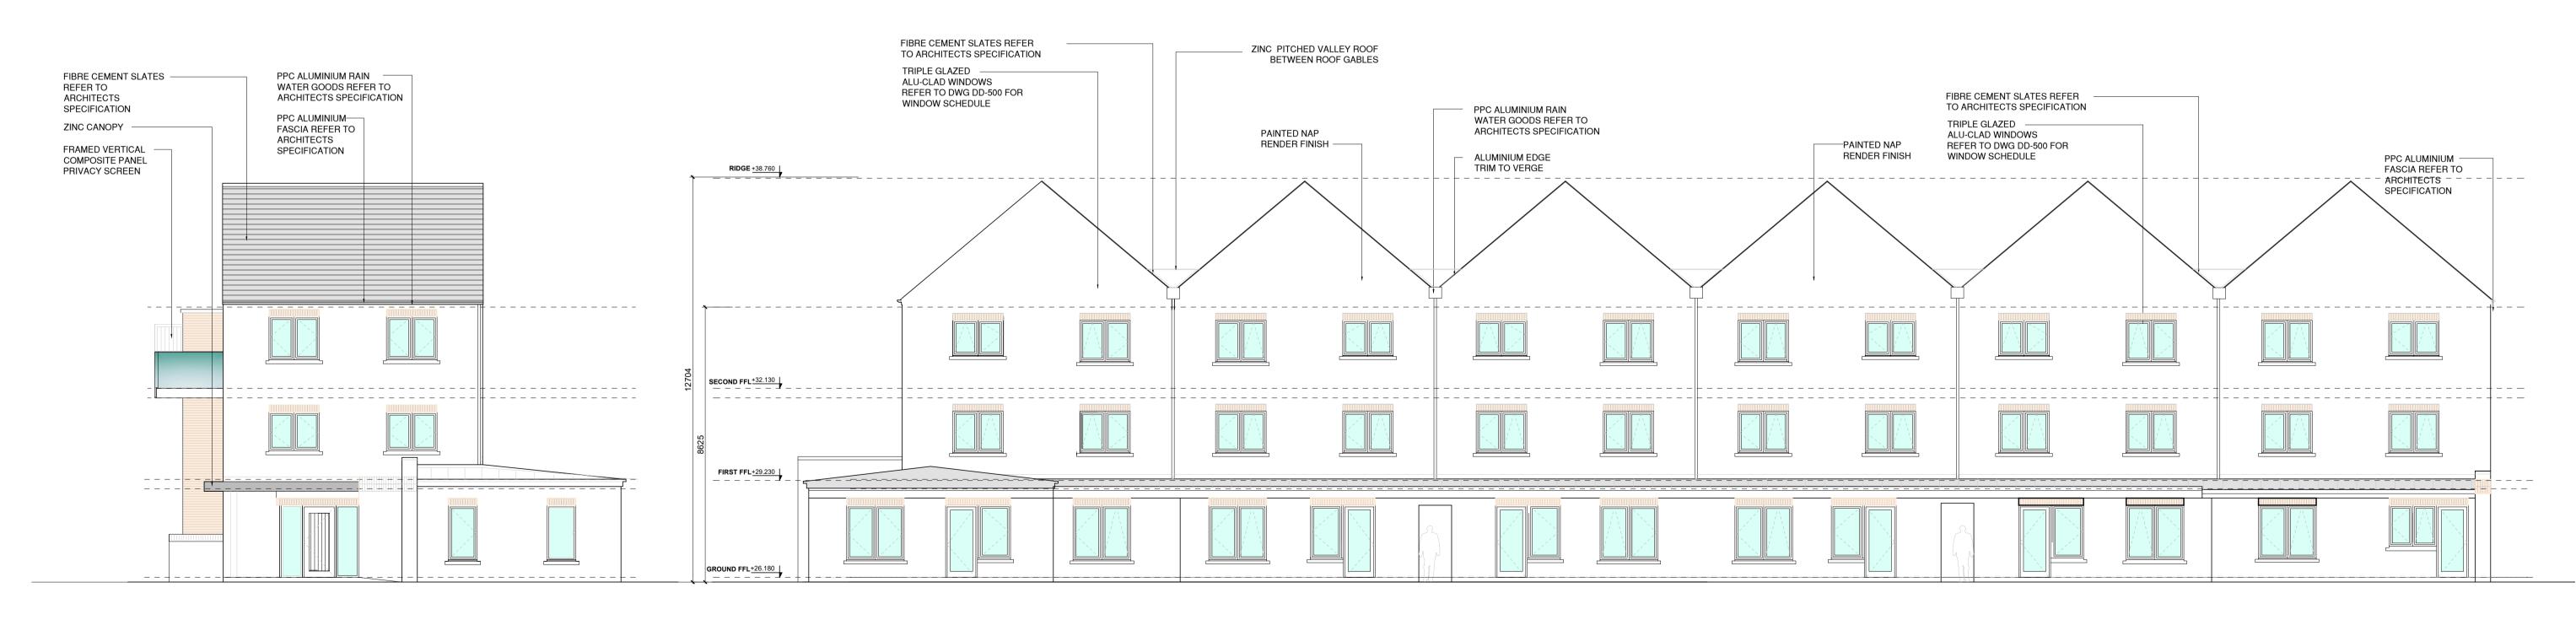

**END ELEVATION - WEST** 1:100

**REAR (SOUTH) ELEVATION** 1:100

## PART 8 PLANNING SUBMISSION

| DO NOT SCALE FROM THIS DRAWING.                                           | S / /               | J / /               |
|---------------------------------------------------------------------------|---------------------|---------------------|
| ALL FIGURED DIMENSIONS ARE TO BE CHECKED ON SITE. ANY ERRORS OR OMISSIONS | R / /               | H / /               |
| ARE TO BE IMMEDIATELY REPORTED TO THE SLIGO BOROUGH COUNCIL ARCHITECT     | Q / /               | G / /               |
| OR REPRESENTATIVE.                                                        | P / /               | F / /               |
| ALL CONSTRUCTION PRACTICES ARE TO CONFORM WITH CURRENT BUILDING           |