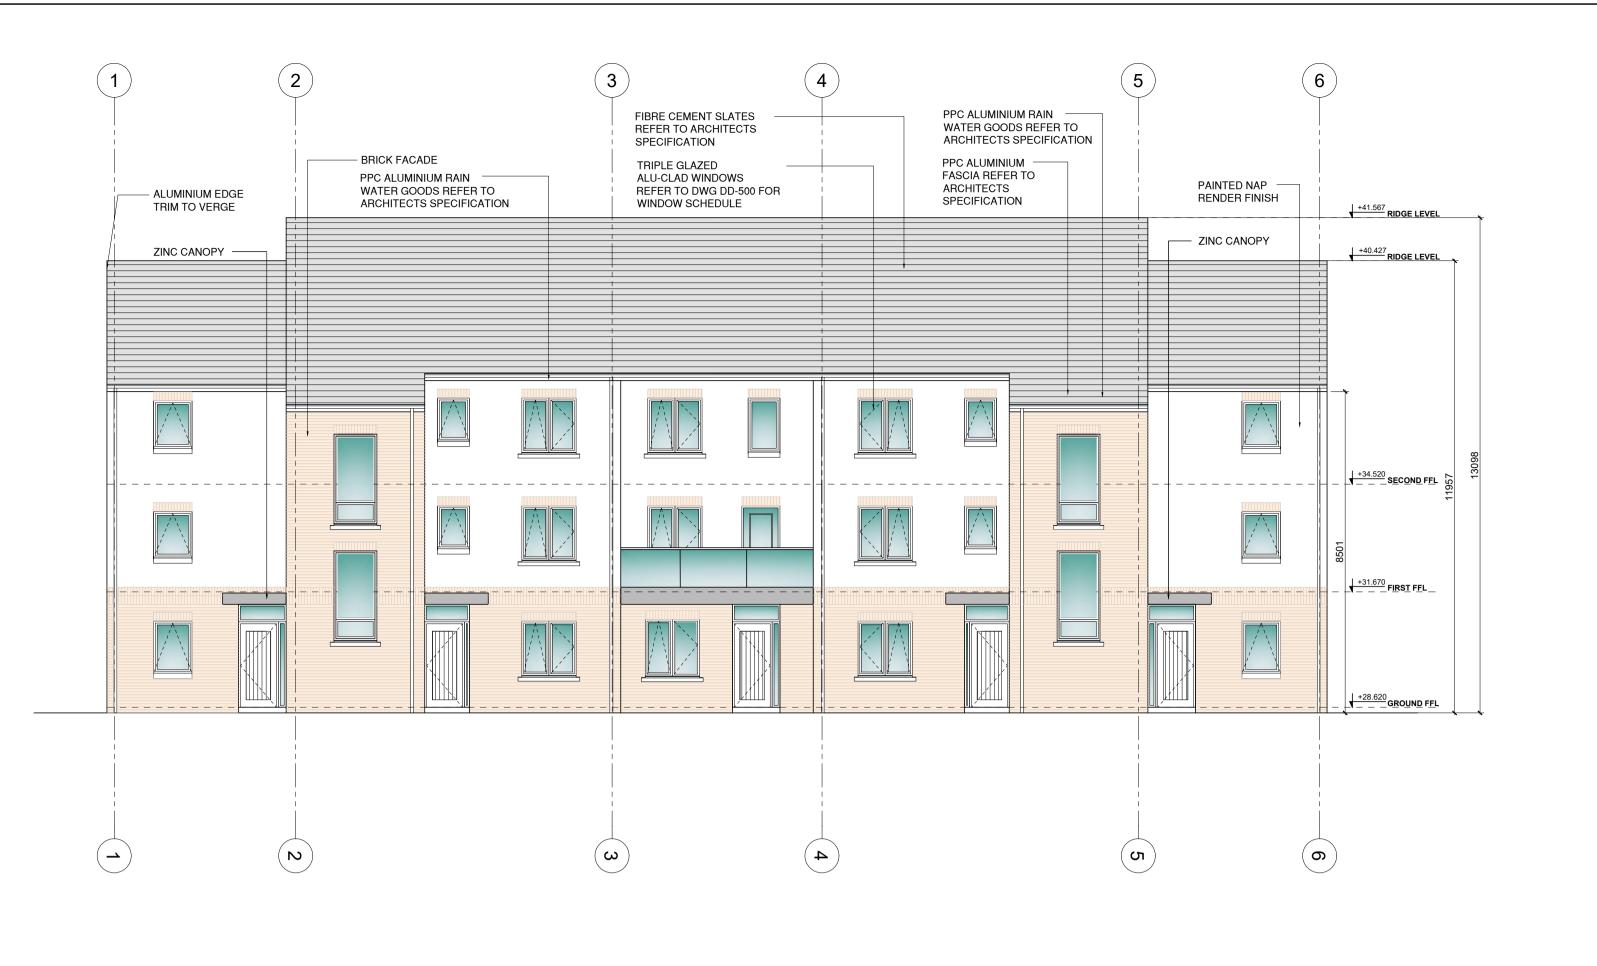

# FRONT ELEVATION (NORTH) 1:100



## END ELEVATION - EAST 1:100



#### REAR ELEVATION (SOUTH)

(o)

DO NOT SCALE FROM THIS DRAWING.
ALL FIGURED DIMENSIONS ARE TO BE CHECKED ON SITE. ANY ERRORS OR OMISSIONS
ARE TO BE IMMEDIATELY REPORTED TO THE SLIGO BOROUGH COUNCIL ARCHITECT
OR REPRESENTATIVE.
ALL CONSTRUCTION PRACTICES ARE TO CONFORM WITH CURRENT BUILDING
REGULATIONS.

| S / /      |          |
|------------|----------|
| R / /      |          |
| Q / /      |          |
| P / /      |          |
| 0 / /      |          |
| N / /      |          |
| M / /      |          |
| L / /      |          |
| K / /      |          |
| REV: DATE: | BY: CHK: |
|            |          |

### END ELEVATION - WEST 1:100

|    |                     |  | <u> </u> | • |  |  |  |  |
|----|---------