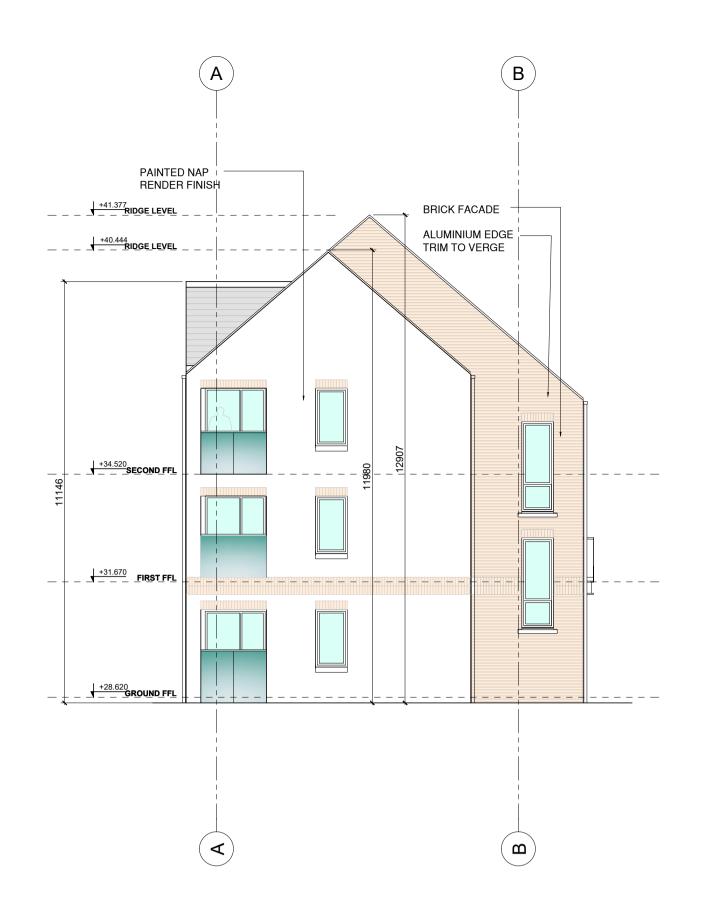

# FRONT ELEVATION (NORTH) 1:100



## END ELEVATION - EAST 1:100



#### REAR ELEVATION (SOUTH)

(o)

DO NOT SCALE FROM THIS DRAWING.
ALL FIGURED DIMENSIONS ARE TO BE CHECKED ON SITE. ANY ERRORS OR OMISSIONS
ARE TO BE IMMEDIATELY REPORTED TO THE SLIGO BOROUGH COUNCIL ARCHITECT
OR REPRESENTATIVE.
ALL CONSTRUCTION PRACTICES ARE TO CONFORM WITH CURRENT BUILDING
REGULATIONS.

| S / /      |          |
|------------|----------|
| R / /      |          |
| Q / /      |          |
| P / /      |          |
| 0 / /      |          |
| N / /      |          |
| M / /      |          |
| L / /      |          |
| K / /      |          |
| REV: DATE: | BY: CHK: |
|            |          |

### END ELEVATION - WEST 1:100

|    |                     |  | <u> </u> | • |  |  |  |  |
|----|-----------