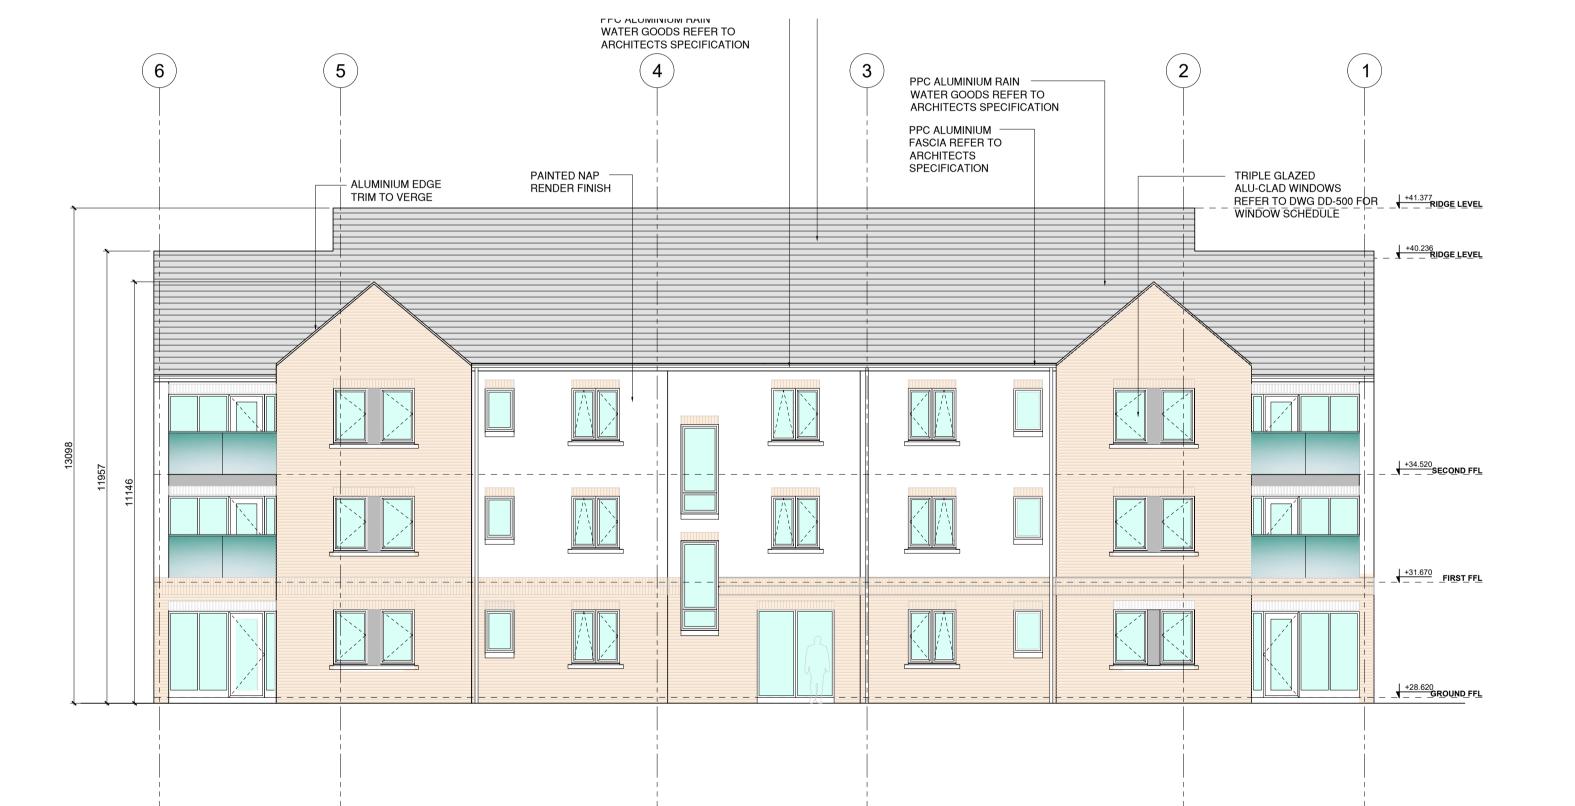

#### REAR ELEVATION (SOUTH)

(o)

DO NOT SCALE FROM THIS DRAWING.
ALL FIGURED DIMENSIONS ARE TO BE CHECKED ON SITE. ANY ERRORS OR OMISSIONS
ARE TO BE IMMEDIATELY REPORTED TO THE SLIGO BOROUGH COUNCIL ARCHITECT
OR REPRESENTATIVE.
ALL CONSTRUCTION PRACTICES ARE TO CONFORM WITH CURRENT BUILDING
REGULATIONS.