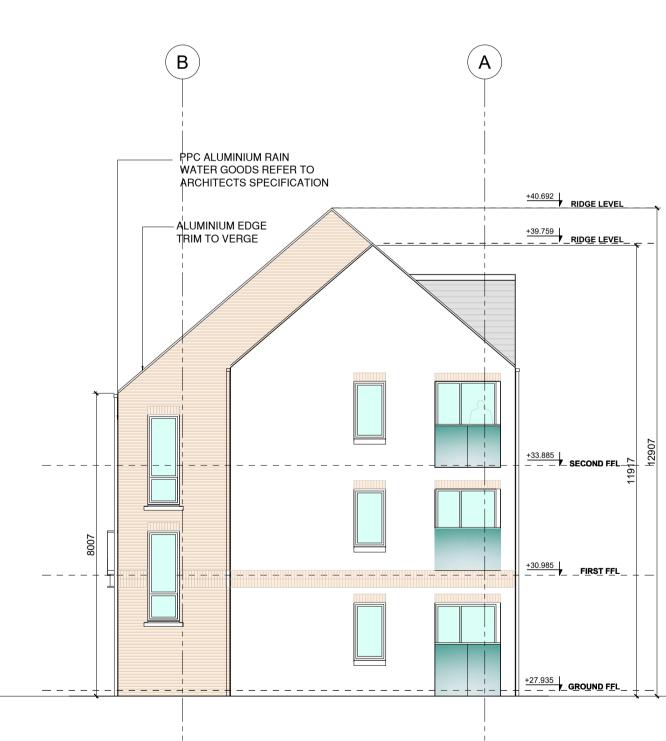

## END ELEVATION - WEST

| //       |                                             |      |          |
|----------|---------------------------------------------|------|----------|
| //       |                                             |      |          |
| //       |                                             |      |          |
| //       |                                             |      |          |
| //       |                                             |      |          |
| //       |                                             |      |          |
| //       |                                             |      |          |
| //       |                                             |      |          |
| //       |                                             |      |          |
| /: DATE: | BY:                                         | CHK: |          |
|          | / /<br>/ /<br>/ /<br>/ /<br>/ /<br>/: DATE: |      | 1:100 // |