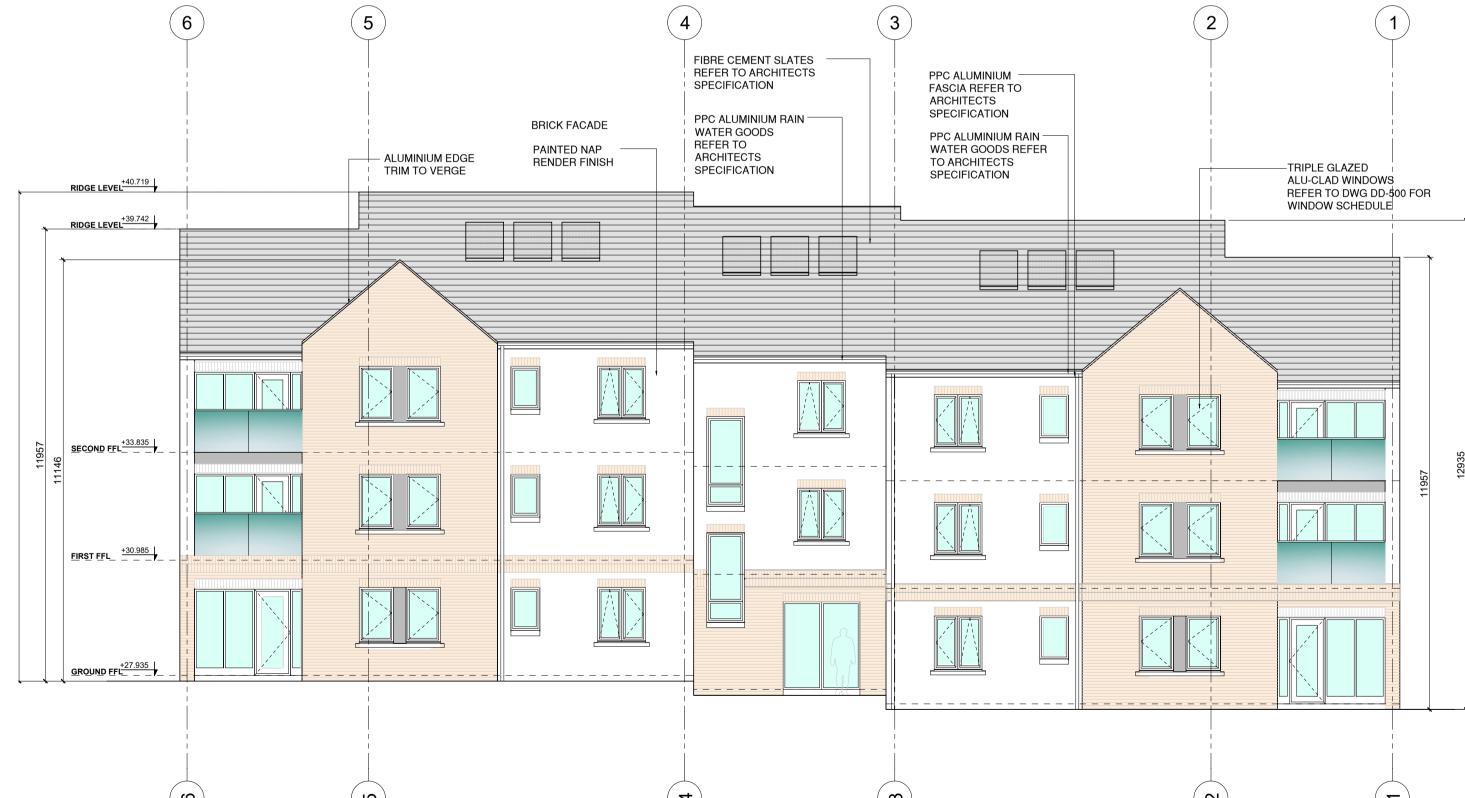

## REAR ELEVATION (SOUTH)

DO NOT SCALE FROM THIS DRAWING.

ALL FIGURED DIMENSIONS ARE TO BE CHECKED ON SITE. ANY ERRORS OR OMISSIONS

ARE TO BE IMMEDIATELY REPORTED TO THE SLIGO BOROUGH COUNCIL ARCHITECT

OR REPRESENTATIVE.