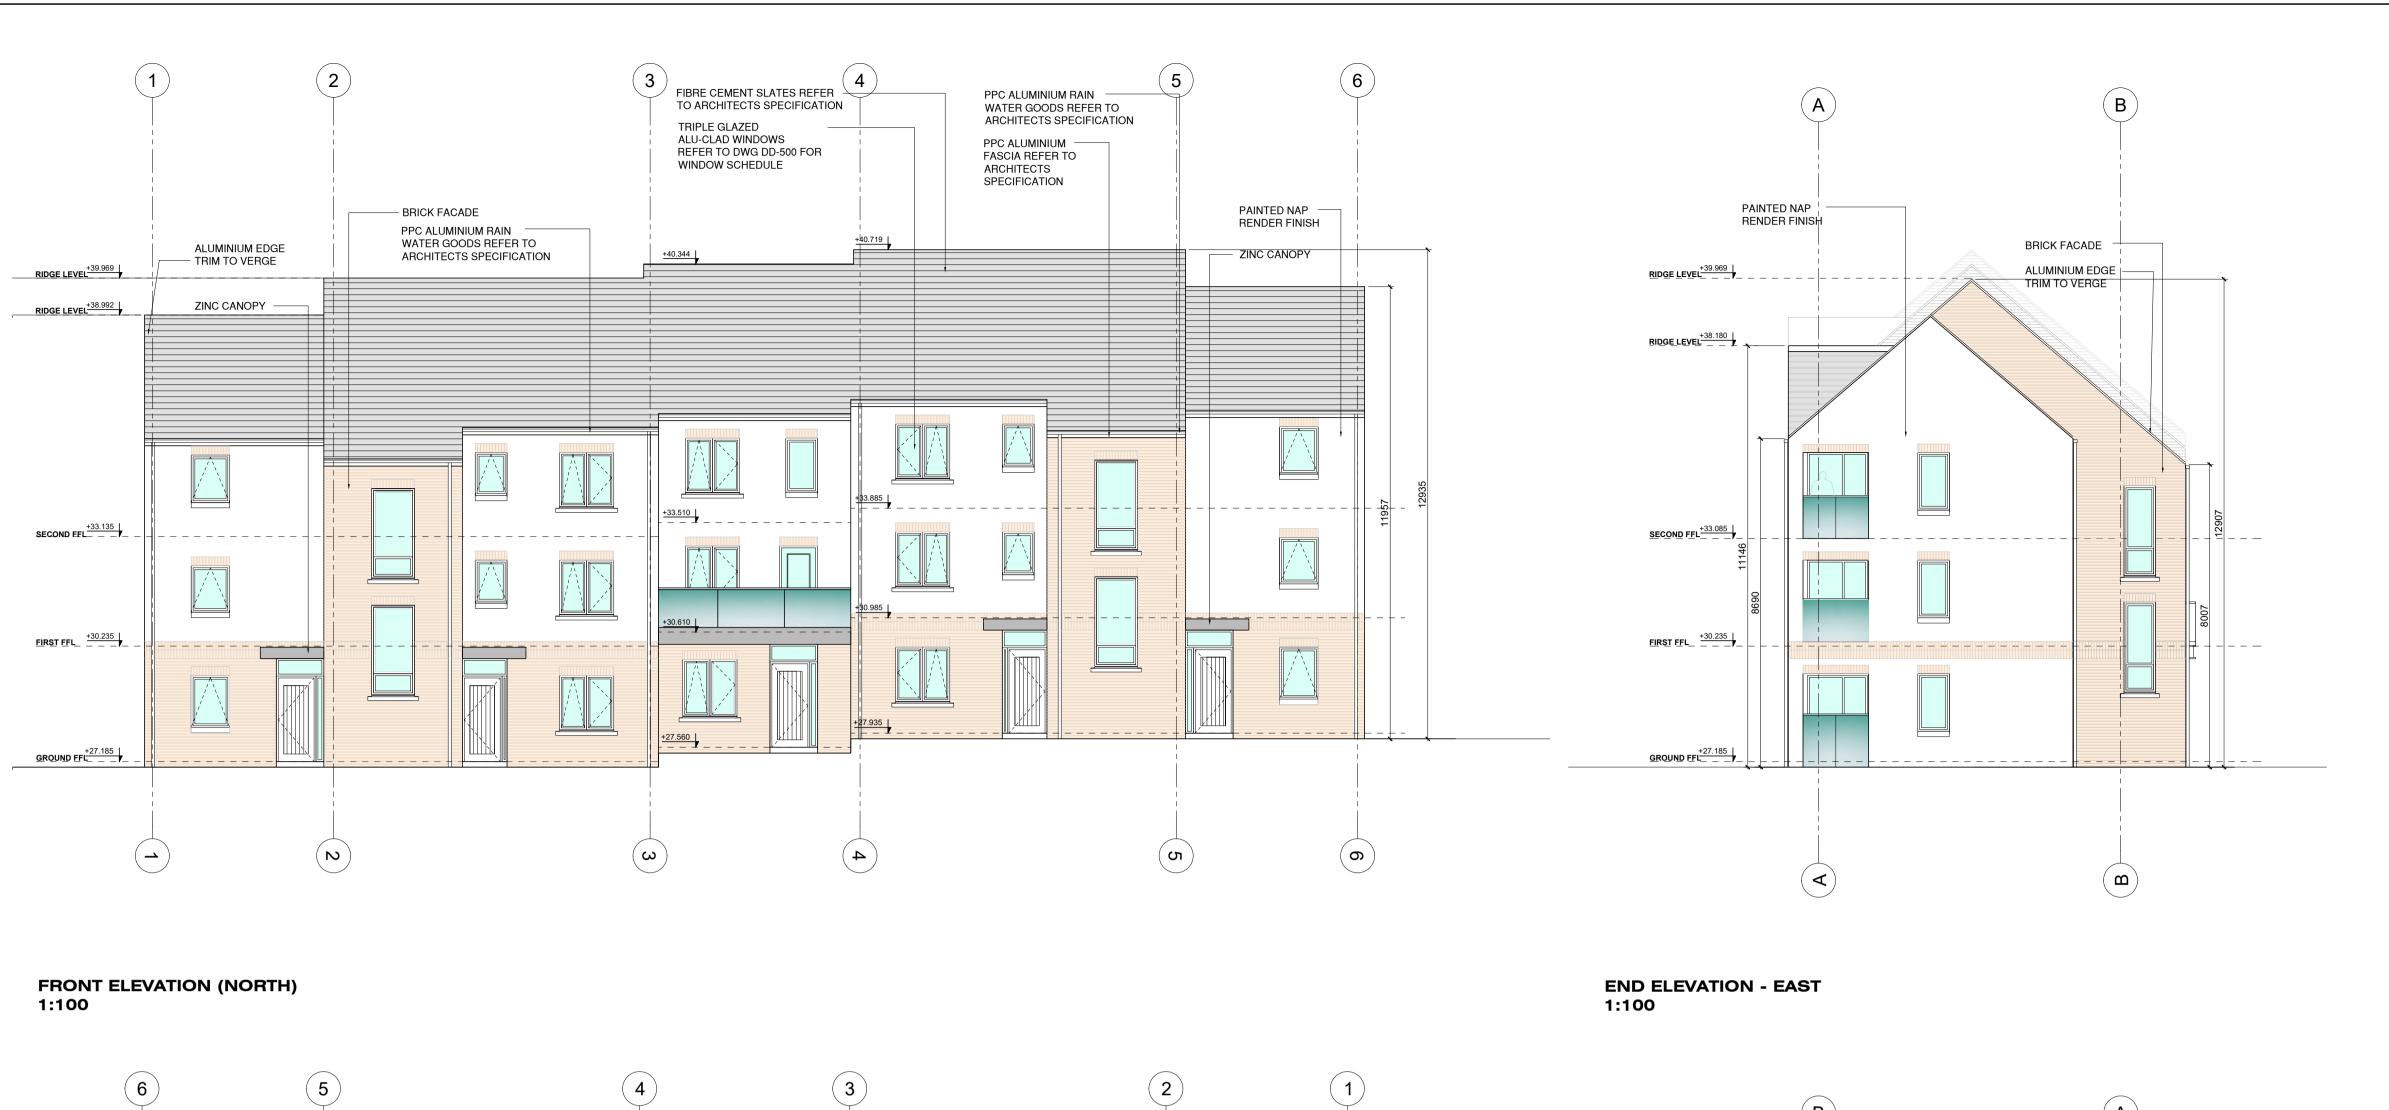

## PART 8 PLANNING SUBMISSION

000/00000

BLOCK A2 BLOCK A1

**KEY PLAN** 

NTS

| SLIGO COUNTY COUNCIL Architects Department |                              | County Harter<br>Tel:(071)9<br>Email: | • |  |  |
|--------------------------------------------|------------------------------|---------------------------------------|---|--|--|
| Architects Department                      | Department                   |                                       |   |  |  |
| PROJECT:                                   | PROJECT NO:                  | DATE:                                 |   |  |  |
| ROBBERS LANE, MAUGHERABOY                  | 1.10.27                      | Aug 2021                              |   |  |  |
| DRAWING NAME<br>Block A1                   | DRAWING NO: <b>P8-A1-200</b> | REVISION:                             |   |  |  |
| Elevations                                 | SCALE:                       | STATUS:                               | _ |  |  |
|                                            | AS SHOWN                     | PART 8                                |   |  |  |
| REF / FILE                                 | DRAWN BY:                    | CHECKED BY:                           |   |  |  |