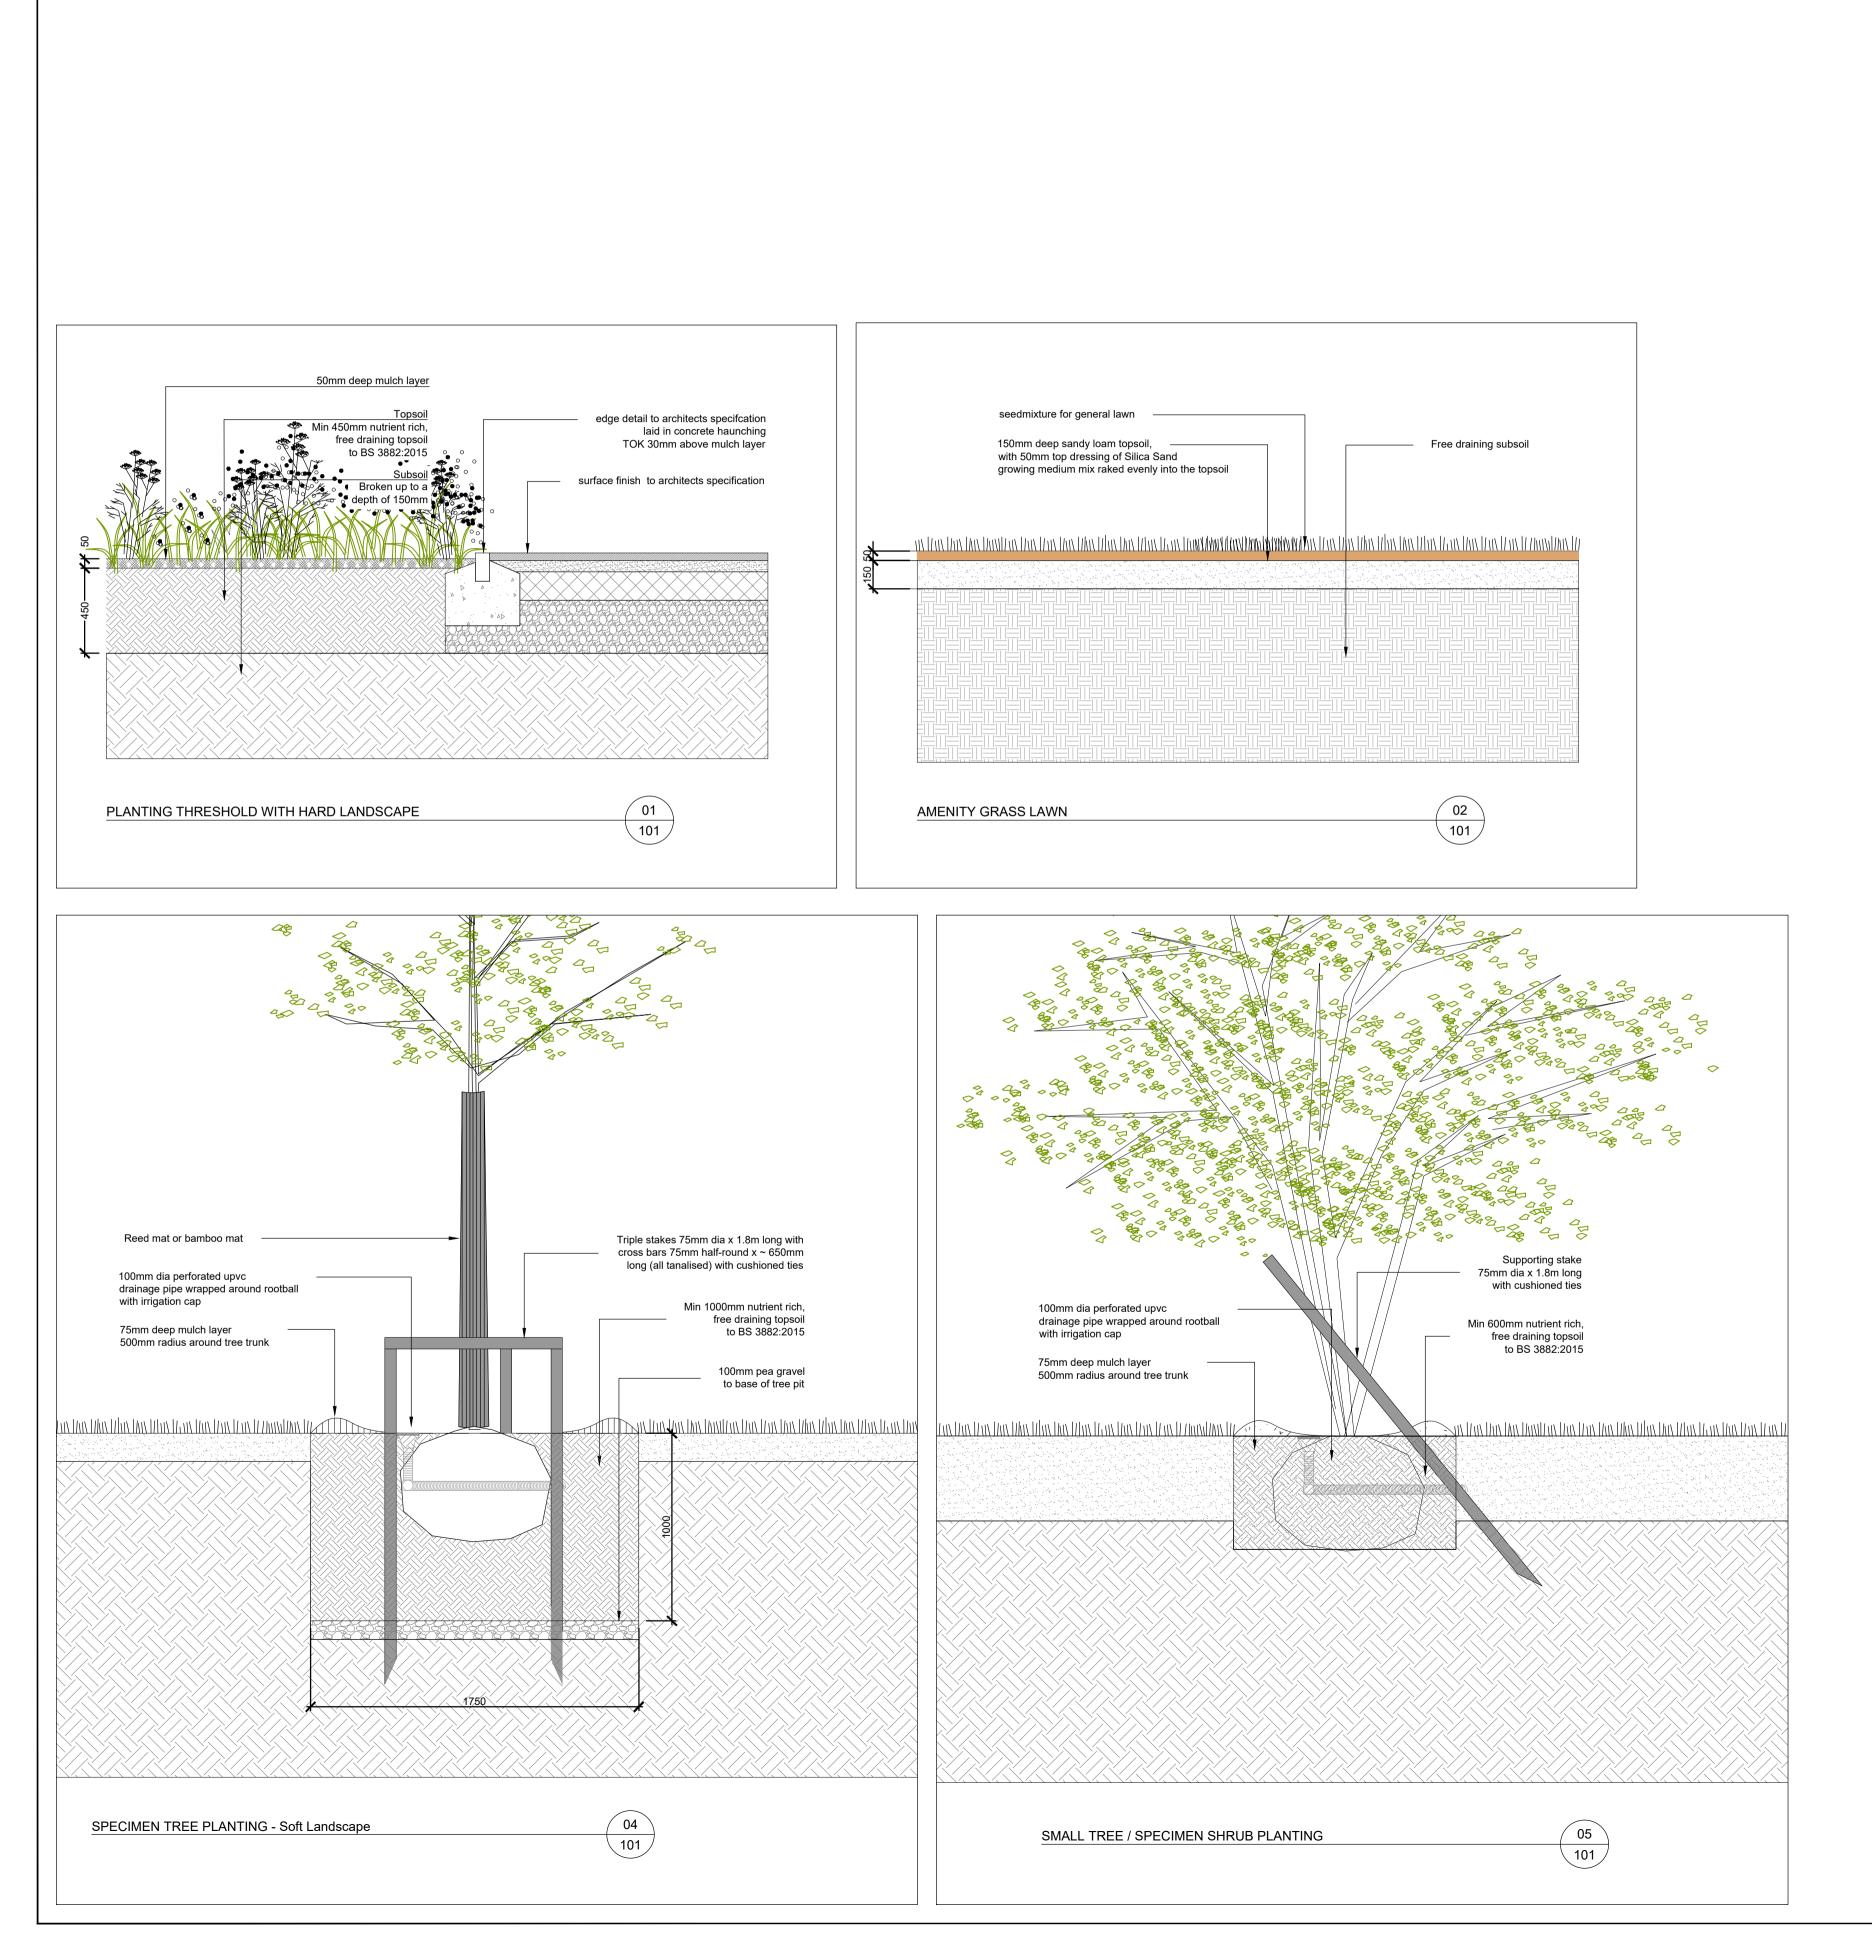

## TREE SPECIFCATION

- trunk circumference to match specification @ 1.0m height from base
- clear stem to 1.8 m high minimum unless feathered or otherwise
- specifiedupright development, strong single leader
- bark free of damage
- free of abrasion and disease
- species specific root development fitting to age and size of the appropriate tree
- sufficient fibrous roots
- rootball fitting to the species and size of the plant
- consistent rooting

## TOPSOIL

- Unless otherwise stated/agreed all topsoil is to be imported and compliant with BS3882:2015
- Min depth of topsoil for tree planting: 1000mm
- Min depth of topsoil for specimen shrub & hedge planting:
  600mm
- Min depth of topsoil for shrub and general planting: 450mm
- Min depth of topsoil for grass : 150mm
- Sample of proposed topsoil and accompanying data sheet to be supplied for approval by Landscape Architect prior to delivery to site

## PLANTING GENERALLY

- The planting season for rootballed and bareroot stock is
  October to March
- All out of season tree planting to be either container grown or lifted & spring ringed the previous dormant season
- All plant and tree stock to be assembled on site for inspection and approval by Landscape Architect prior to planting
- Tree pit construction / excavation to be approved by landscape architect prior to planting