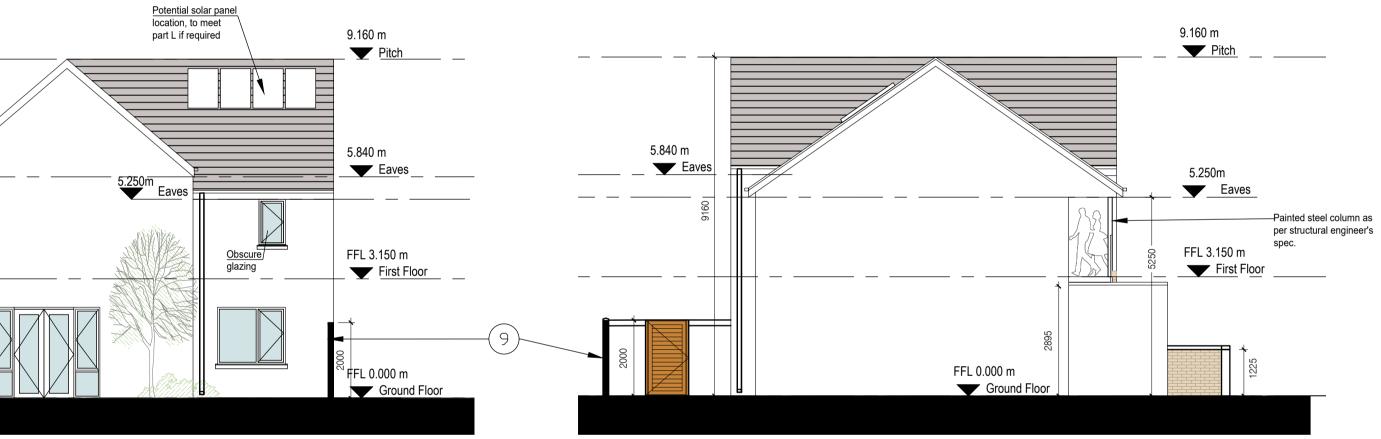

## DUPLEX TYPE C1 DUPLEX TYPE C2 9475 adjacent house Refuse Bins Bedroom 13 5m Plant 1.5m² Hall \ 7 1m<sup>2</sup> Kitchen/Dining //Living 30.0m<sup>2</sup> Refuse Bins 80.8m Kitchen/Dining Bedroom 2 / Living 29.8m² 13.0m<sup>2</sup> 2870 10200 2875 10200 Balcony 8.3m² 3000 12010 1185 Ground FLoor Plan First Floor Plan Scale: 1:100 1 $(\mathbf{2})$ Scale: 1:100 9.160 m \_\_\_\_ Pitch 5.840 m Eaves FFL 3.150 m First Floor (10)(6)FFL 0.000 m 5 Side Elevation 1 Scale: 1:100 Front Elevation Scale: 1:100 (4) 9.160 m 9.160 m Pitch

© This drawing or design may not be reproduced without permission.

| ial | so | olar | pane |
|-----|----|------|------|
| n,  | to | me   | et   |

|       | NOTES ON FINISHES                |                                                                                                                                                                             |  |  |
|-------|----------------------------------|-----------------------------------------------------------------------------------------------------------------------------------------------------------------------------|--|--|
| 1.    | ROOF:                            | DARK COLOURED FIBRE CEMENT OR<br>CLAY OR CONCRETE ROOF TILES IN<br>SELECTED COLOUR.                                                                                         |  |  |
| 2.    | WALLS:                           | SELECTED CLAY BRICKWORK WHERE<br>INDICATED OTHERWISE LIGHT RENDER<br>FINISH TO SELECTED COLOUR.                                                                             |  |  |
| 3.    | WINDOWS &<br>DOORS:              | POWERDER-COATED ALUMINIUM<br>WINDOWS & DOORS TO SELECT<br>COLOUR. OBSCURE GLAZING WHERE<br>INDICATED TO SENSITIVE WINDOWS.                                                  |  |  |
| 4.    | CILLS:                           | CILLS TO SELECTED COLOUR AND<br>FINISH                                                                                                                                      |  |  |
| 5.    | RAINWATER<br>GOODS:              | POWDER-COATED ALUMINIUM GUTTERS,<br>FACIAS, SOFFITS AND DOWNPIPES TO<br>SELECTED COLOUR.                                                                                    |  |  |
| 6.    | CURTILAGE<br>WALLS:              | RENDER & CLAY BRICK FINISH WITH<br>CAPPING AS INDICATED. POWDER-COATED<br>METAL RAILINGS TO SELECTED COLOUR.<br>REFER TO BOUNDARY TREATMENT DWG:<br>SHB3-BLN-AR-COA-DR-0104 |  |  |
| 7.    | ENTRANCE<br>CANOPY:              | POWDER COATED ALUMINIUM TO<br>SELECTED COLOR                                                                                                                                |  |  |
| 8.    | SIDE GATE:                       | TIMBER TO SELECTED COLOR                                                                                                                                                    |  |  |
| 9.    | BACK<br>GARDENS:                 | PC CONCRETE POST AND PC CONCRETE PANELS                                                                                                                                     |  |  |
| 10.   | EXTERNAL<br>STAIRS AND<br>STEPS: | BRUSHED CONCRETE FINISH                                                                                                                                                     |  |  |
| 11.   | BALCONIES<br>AND<br>BALUSTRADE:  | POWDER COATED METAL TO SELECTED COLOUR                                                                                                                                      |  |  |
| Refer | to Site Plan for:                | <ul> <li>Finished floor levels to survey datum</li> <li>Orientation</li> <li>Handing of type for each unit</li> <li>Private open space for each unit</li> </ul>             |  |  |