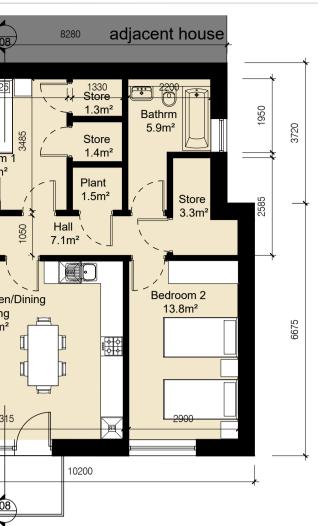

| Unit Type C2 Schedule c      | of Accom.   |
|------------------------------|-------------|
| 2 bed 1 storey duplex (2B4P  |             |
| Area compliance with CDP     | & QHSC 2007 |
| Target Minimum floor areas   |             |
| Aggregate GIA                | 73.0m2      |
| Aggregate Living             | 30.0m2      |
| Aggregate Bedroom            | 24.4m2      |
| Aggregate Storage            | 6.0m2       |
| Area Breakdown               |             |
| GIA - 2B/4P 1F               | 80.8m2      |
| Aggregate GIA                | 80.8m2      |
| Room Name                    | Area        |
| Living Room/ Kitchen         | 29.8m2      |
| Aggregate Living             | 29.8m2      |
| Bedroom 1                    | 12.1m2      |
| Bedroom 2                    | 13.8m2      |
| Bedroom 3                    | -           |
| Aggregate Bedroom            | 25.9m2      |
|                              | 6.0m2       |
| Storage                      | 0.0112      |
| Storage<br>Aggregate Storage | 6.0m2       |
| •                            |             |
| Aggregate Storage            | 6.0m2       |