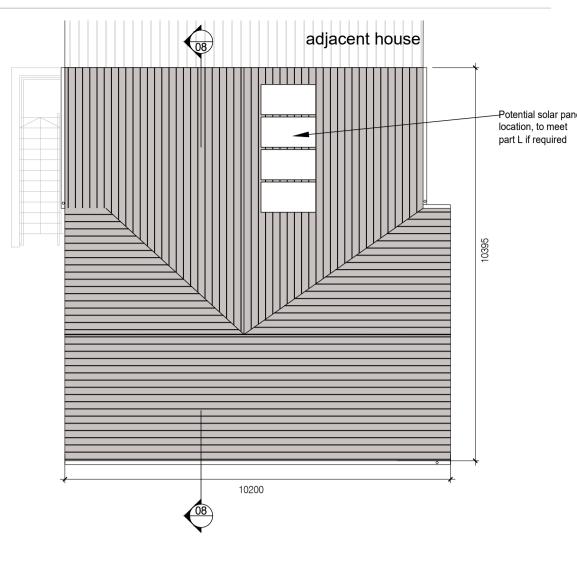

Roof Plan 3 Scale: 1:100

| Side | Elevation 2  |  |
|------|--------------|--|
|      | Scale: 1:100 |  |

| Unit Type C1 Schedule of Ac     | com.    |  |  |
|---------------------------------|---------|--|--|
| 2 bed 1 storey duplex (2B4P) UD |         |  |  |
| Area compliance with CDP & QH   | SC 2007 |  |  |
| Target Minimum floor areas      |         |  |  |
| Aggregate GIA                   | 73.0m2  |  |  |
| Aggregate Living                | 30.0m2  |  |  |
| Aggregate Bedroom               | 25.0m2  |  |  |
| Aggregate Storage               | 6.0m2   |  |  |
| Area Breakdown                  |         |  |  |
| GIA - 2B/4P GF                  | 83.5m2  |  |  |
| Aggregate GIA                   | 83.5m2  |  |  |
| Room Name                       | Area    |  |  |
| Living Room/ Kitchen            | 30.0m2  |  |  |
| Aggregate Living                | 30.0m2  |  |  |
| Bedroom 1                       | 13.5m2  |  |  |
| Bedroom 2                       | 13.0    |  |  |
| Bedroom 3                       | -       |  |  |
| Aggregate Bedroom               | 26.5m2  |  |  |
| Storage                         | 6.0m2   |  |  |
| Aggregate Storage               | 6.0m2   |  |  |
| Bathroom                        | 5.0m2   |  |  |
| WC                              | -       |  |  |
| Plant                           | 1.3m2   |  |  |

© This drawing or design may not be reproduced without permission.

| ial | so | olar | pane |
|-----|----|------|------|
| n,  | to | me   | et   |

|       | NOTES ON FINISHES                |                                                                                                                                                                             |  |  |
|-------|----------------------------------|-----------------------------------------------------------------------------------------------------------------------------------------------------------------------------|--|--|
| 1.    | ROOF:                            | DARK COLOURED FIBRE CEMENT OR<br>CLAY OR CONCRETE ROOF TILES IN<br>SELECTED COLOUR.                                                                                         |  |  |
| 2.    | WALLS:                           | SELECTED CLAY BRICKWORK WHERE<br>INDICATED OTHERWISE LIGHT RENDER<br>FINISH TO SELECTED COLOUR.                                                                             |  |  |
| 3.    | WINDOWS &<br>DOORS:              | POWERDER-COATED ALUMINIUM<br>WINDOWS & DOORS TO SELECT<br>COLOUR. OBSCURE GLAZING WHERE<br>INDICATED TO SENSITIVE WINDOWS.                                                  |  |  |
| 4.    | CILLS:                           | CILLS TO SELECTED COLOUR AND<br>FINISH                                                                                                                                      |  |  |
| 5.    | RAINWATER<br>GOODS:              | POWDER-COATED ALUMINIUM GUTTERS,<br>FACIAS, SOFFITS AND DOWNPIPES TO<br>SELECTED COLOUR.                                                                                    |  |  |
| 6.    | CURTILAGE<br>WALLS:              | RENDER & CLAY BRICK FINISH WITH<br>CAPPING AS INDICATED. POWDER-COATED<br>METAL RAILINGS TO SELECTED COLOUR.<br>REFER TO BOUNDARY TREATMENT DWG:<br>SHB3-BLN-AR-COA-DR-0104 |  |  |
| 7.    | ENTRANCE<br>CANOPY:              | POWDER COATED ALUMINIUM TO<br>SELECTED COLOR                                                                                                                                |  |  |
| 8.    | SIDE GATE:                       | TIMBER TO SELECTED COLOR                                                                                                                                                    |  |  |
| 9.    | BACK<br>GARDENS:                 | PC CONCRETE POST AND PC CONCRETE PANELS                                                                                                                                     |  |  |
| 10.   | EXTERNAL<br>STAIRS AND<br>STEPS: | BRUSHED CONCRETE FINISH                                                                                                                                                     |  |  |
| 11.   | BALCONIES<br>AND<br>BALUSTRADE:  | POWDER COATED METAL TO SELECTED COLOUR                                                                                                                                      |  |  |
| Refer | to Site Plan for:                | <ul> <li>Finished floor levels to survey datum</li> <li>Orientation</li> <li>Handing of type for each unit</li> <li>Private open space for each unit</li> </ul>             |  |  |