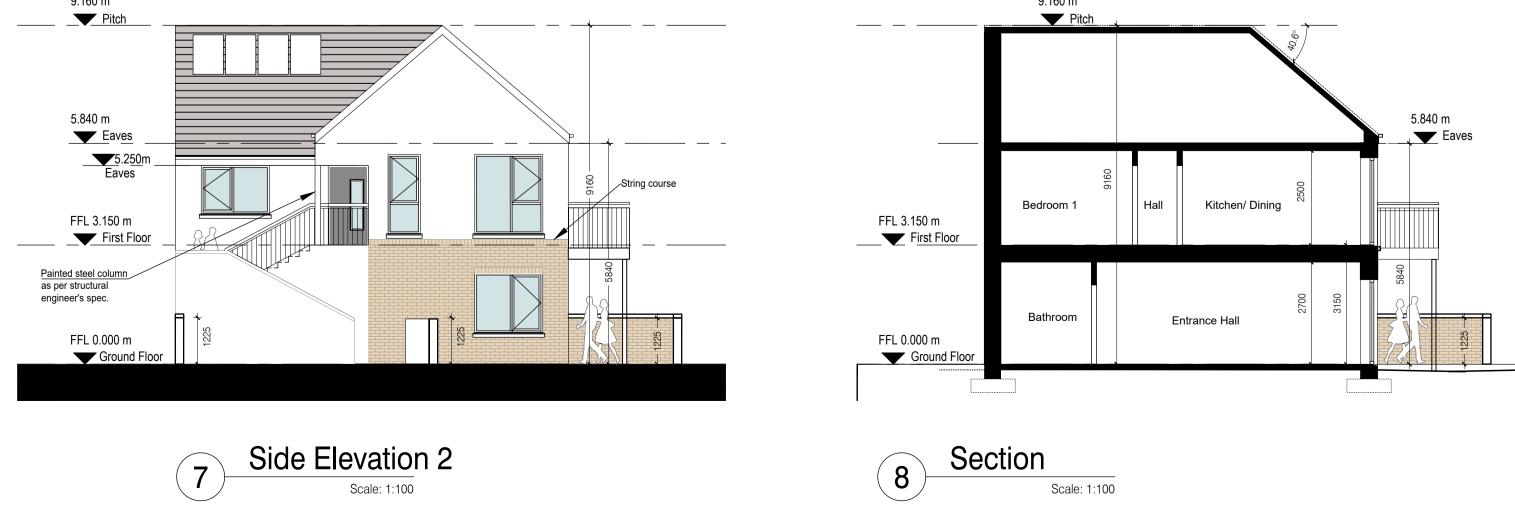

## DUPLEX TYPE C1 DUPLEX TYPE C2 9475 adjacent house Refuse Bins Bedroom 13 5m Plant 1.5m² Hall \ 7 1m<sup>2</sup> Kitchen/Dining //Living 30.0m<sup>2</sup> Refuse Bins 80.8m Kitchen/Dining Bedroom 2 / Living 29.8m² 13.0m<sup>2</sup> 2870 10200 2875 10200 Balcony 8.3m² 3000 12010 1185 Ground FLoor Plan First Floor Plan Scale: 1:100 1 $(\mathbf{2})$ Scale: 1:100 9.160 m \_\_\_\_ Pitch 5.840 m Eaves FFL 3.150 m First Floor (10)(6)FFL 0.000 m 5 Side Elevation 1 Scale: 1:100 Front Elevation Scale: 1:100 (4) 9.160 m 9.160 m Pitch

Roof Plan 3 Scale: 1:100

| Side | Elevation 2  |  |
|------|--------------|--|
|      | Scale: 1:100 |  |

| Unit Type C1 Schedule of Ac     | com.    |  |  |
|---------------------------------|---------|--|--|
| 2 bed 1 storey duplex (2B4P) UD |         |  |  |
| Area compliance with CDP & QH   | SC 2007 |  |  |
| Target Minimum floor areas      |         |  |  |
| Aggregate GIA                   | 73.0m2  |  |  |
| Aggregate Living                | 30.0m2  |  |  |
| Aggregate Bedroom               | 25.0m2  |  |  |
| Aggregate Storage               | 6.0m2   |  |  |
| Area Breakdown                  |         |  |  |
| GIA - 2B/4P GF                  | 83.5m2  |  |  |
| Aggregate GIA                   | 83.5m2  |  |  |
| Room Name                       | Area    |  |  |
| Living Room/ Kitchen            | 30.0m2  |  |  |
| Aggregate Living                | 30.0m2  |  |  |
| Bedroom 1                       | 13.5m2  |  |  |
| Bedroom 2                       | 13.0    |  |  |
| Bedroom 3                       | -       |  |  |
| Aggregate Bedroom               | 26.5m2  |  |  |
| Storage                         | 6.0m2   |  |  |
| Aggregate Storage               | 6.0m2   |  |  |
| Bathroom                        | 5.0m2   |  |  |
| WC                              | -       |  |  |
| Plant                           | 1.3m2   |  |  |