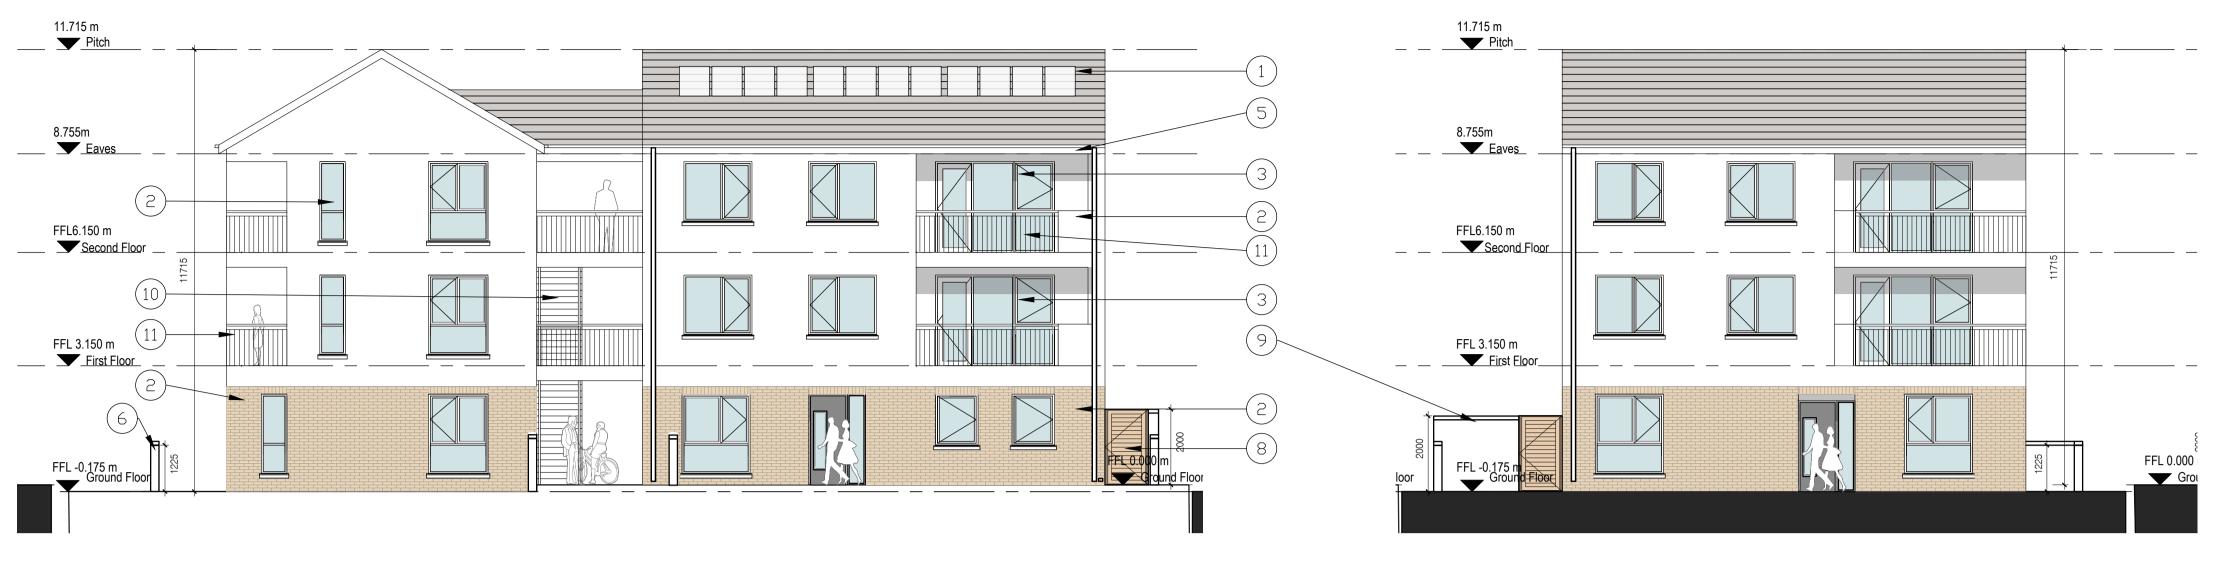

© This drawing or design may not be reproduced without permission.

| NOTES ON FINISHES |                                  |                                                                                                                                                                             |  |  |  |
|-------------------|----------------------------------|-----------------------------------------------------------------------------------------------------------------------------------------------------------------------------|--|--|--|
| 1.                | ROOF:                            | DARK COLOURED FIBRE CEMENT OR<br>CLAY OR CONCRETE ROOF TILES IN<br>SELECTED COLOUR.                                                                                         |  |  |  |
| 2.                | WALLS:                           | SELECTED CLAY BRICKWORK WHERE<br>INDICATED OTHERWISE LIGHT RENDER<br>FINISH TO SELECTED COLOUR.                                                                             |  |  |  |
| 3.                | WINDOWS &<br>DOORS:              | POWERDER-COATED ALUMINIUM<br>WINDOWS & DOORS TO SELECT<br>COLOUR. OBSCURE GLAZING WHERE<br>INDICATED TO SENSITIVE WINDOWS.                                                  |  |  |  |
| 4.                | CILLS:                           | CILLS TO SELECTED COLOUR AND FINISH                                                                                                                                         |  |  |  |
| 5.                | RAINWATER<br>GOODS:              | POWDER-COATED ALUMINIUM GUTTERS,<br>FACIAS, SOFFITS AND DOWNPIPES TO<br>SELECTED COLOUR.                                                                                    |  |  |  |
| 6.                | CURTILAGE<br>WALLS:              | RENDER & CLAY BRICK FINISH WITH<br>CAPPING AS INDICATED. POWDER-COATED<br>METAL RAILINGS TO SELECTED COLOUR.<br>REFER TO BOUNDARY TREATMENT DWG:<br>SHB3-BLN-AR-COA-DR-0104 |  |  |  |
| 7.                | ENTRANCE<br>CANOPY:              | POWDER COATED ALUMINIUM TO<br>SELECTED COLOR                                                                                                                                |  |  |  |
| 8.                | SIDE GATE:                       | TIMBER TO SELECTED COLOR                                                                                                                                                    |  |  |  |
| 9.                | BACK<br>GARDENS:                 | PC CONCRETE POST AND PC CONCRETE<br>PANELS                                                                                                                                  |  |  |  |
| 10.               | EXTERNAL<br>STAIRS AND<br>STEPS: | BRUSHED CONCRETE FINISH                                                                                                                                                     |  |  |  |
| 11.               | BALCONIES<br>AND<br>BALUSTRADE:  | POWDER COATED METAL TO SELECTED COLOUR                                                                                                                                      |  |  |  |
| Refer             | to Site Plan for:                | <ul> <li>Finished floor levels to survey datum</li> <li>Orientation</li> <li>Handing of type for each unit</li> <li>Private open space for each unit</li> </ul>             |  |  |  |