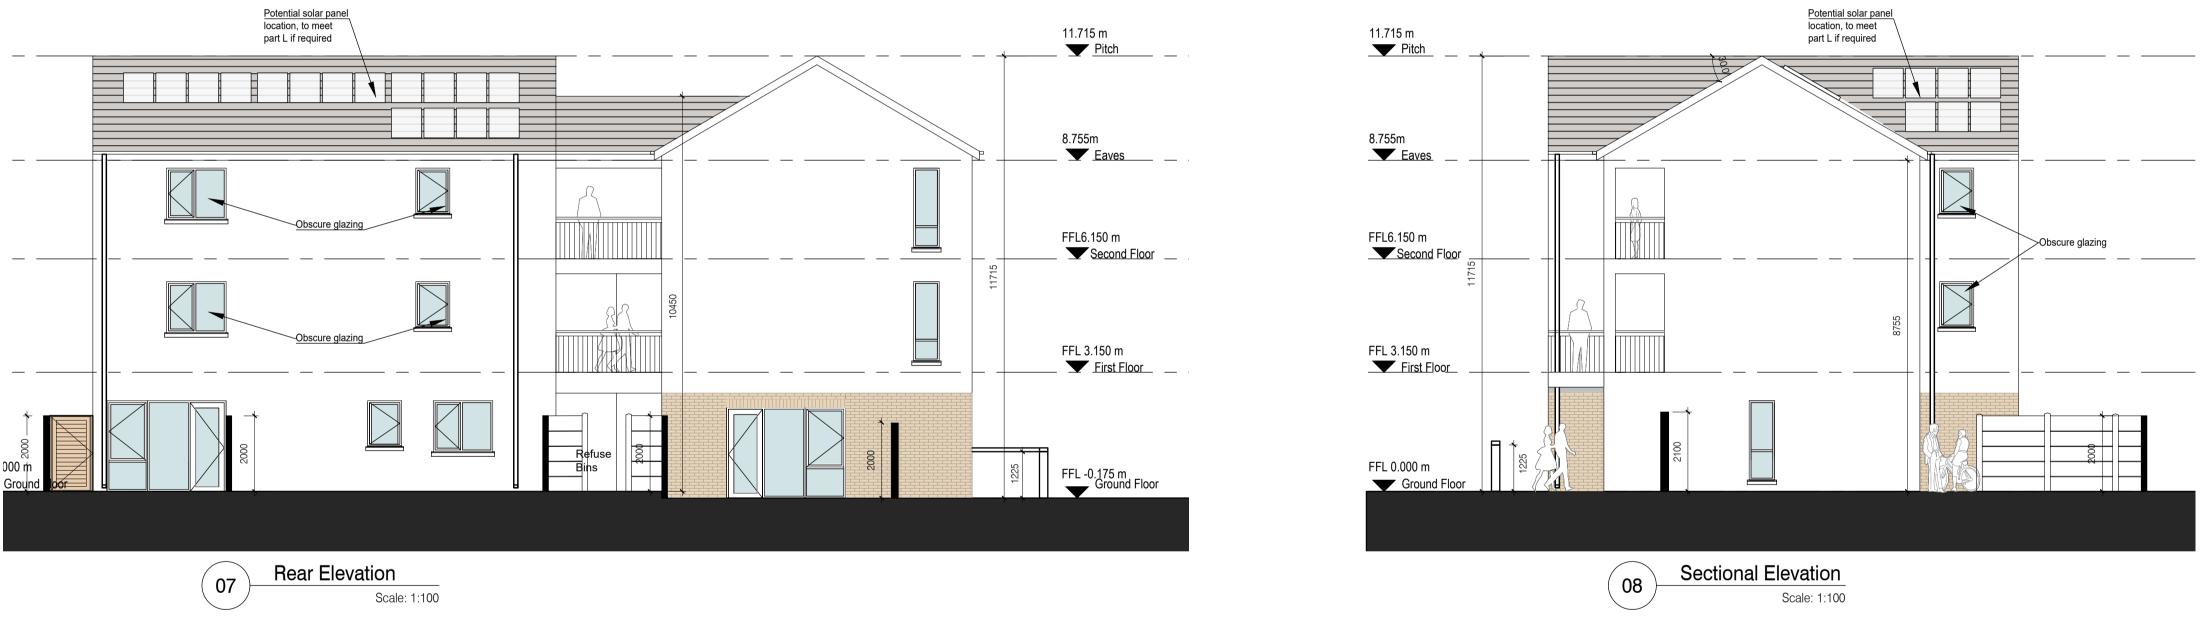

© This drawing or design may not be reproduced without permission.

| NOTES ON FINISHES |                                  |                                                                                                                                                                             |  |  |  |
|-------------------|----------------------------------|-----------------------------------------------------------------------------------------------------------------------------------------------------------------------------|--|--|--|
| 1.                | ROOF:                            | DARK COLOURED FIBRE CEMENT OR<br>CLAY OR CONCRETE ROOF TILES IN<br>SELECTED COLOUR.                                                                                         |  |  |  |
| 2.                | WALLS:                           | SELECTED CLAY BRICKWORK WHERE<br>INDICATED OTHERWISE LIGHT RENDER<br>FINISH TO SELECTED COLOUR.                                                                             |  |  |  |
| 3.                | WINDOWS &<br>DOORS:              | POWERDER-COATED ALUMINIUM<br>WINDOWS & DOORS TO SELECT<br>COLOUR. OBSCURE GLAZING WHERE<br>INDICATED TO SENSITIVE WINDOWS.                                                  |  |  |  |
| 4.                | CILLS:                           | CILLS TO SELECTED COLOUR AND FINISH                                                                                                                                         |  |  |  |
| 5.                | RAINWATER<br>GOODS:              | POWDER-COATED ALUMINIUM GUTTERS,<br>FACIAS, SOFFITS AND DOWNPIPES TO<br>SELECTED COLOUR.                                                                                    |  |  |  |
| 6.                | CURTILAGE<br>WALLS:              | RENDER & CLAY BRICK FINISH WITH<br>CAPPING AS INDICATED. POWDER-COATED<br>METAL RAILINGS TO SELECTED COLOUR.<br>REFER TO BOUNDARY TREATMENT DWG:<br>SHB3-BLN-AR-COA-DR-0104 |  |  |  |
| 7.                | ENTRANCE<br>CANOPY:              | POWDER COATED ALUMINIUM TO<br>SELECTED COLOR                                                                                                                                |  |  |  |
| 8.                | SIDE GATE:                       | TIMBER TO SELECTED COLOR                                                                                                                                                    |  |  |  |
| 9.                | BACK<br>GARDENS:                 | PC CONCRETE POST AND PC CONCRETE<br>PANELS                                                                                                                                  |  |  |  |
| 10.               | EXTERNAL<br>STAIRS AND<br>STEPS: | BRUSHED CONCRETE FINISH                                                                                                                                                     |  |  |  |
| 11.               | BALCONIES<br>AND<br>BALUSTRADE:  | POWDER COATED METAL TO SELECTED COLOUR                                                                                                                                      |  |  |  |
| Refer             | to Site Plan for:                | <ul> <li>Finished floor levels to survey datum</li> <li>Orientation</li> <li>Handing of type for each unit</li> <li>Private open space for each unit</li> </ul>             |  |  |  |