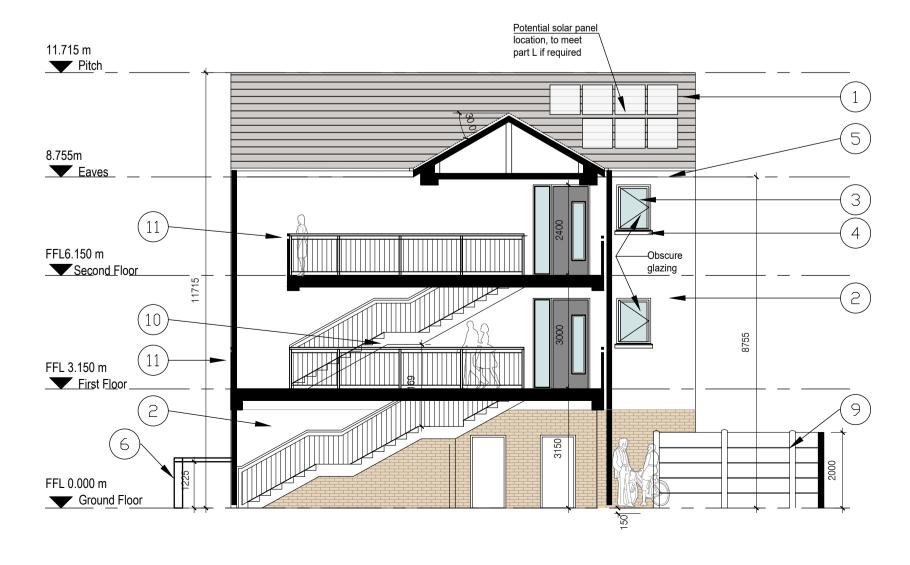

## DUPLEX TYPE B

Side Elevation ( 06 ) Scale: 1:100

〔10〕

Sectional Elevation Scale: 1:100 Notes:

Do not scale from this drawing. Use figured dimensions only. All errors and omissions to be reported to the Architect. This drawing to be read in conjunction with relevant consultant's drawings. All dimensions are in millimetres and all levels are in meters to match Datum unless otherwise noted.

© This drawing or design may not be reproduced without permission.

| NOTES ON FINISHES |                                  |                                                                                                                                                                             |  |  |  |
|-------------------|----------------------------------|-----------------------------------------------------------------------------------------------------------------------------------------------------------------------------|--|--|--|
| 1.                | ROOF:                            | DARK COLOURED FIBRE CEMENT OR<br>CLAY OR CONCRETE ROOF TILES IN<br>SELECTED COLOUR.                                                                                         |  |  |  |
| 2.                | WALLS:                           | SELECTED CLAY BRICKWORK WHERE<br>INDICATED OTHERWISE LIGHT RENDER<br>FINISH TO SELECTED COLOUR.                                                                             |  |  |  |
| 3.                | WINDOWS &<br>DOORS:              | POWERDER-COATED ALUMINIUM<br>WINDOWS & DOORS TO SELECT<br>COLOUR. OBSCURE GLAZING WHERE<br>INDICATED TO SENSITIVE WINDOWS.                                                  |  |  |  |
| 4.                | CILLS:                           | CILLS TO SELECTED COLOUR AND FINISH                                                                                                                                         |  |  |  |
| 5.                | RAINWATER<br>GOODS:              | POWDER-COATED ALUMINIUM GUTTERS,<br>FACIAS, SOFFITS AND DOWNPIPES TO<br>SELECTED COLOUR.                                                                                    |  |  |  |
| 6.                | CURTILAGE<br>WALLS:              | RENDER & CLAY BRICK FINISH WITH<br>CAPPING AS INDICATED. POWDER-COATED<br>METAL RAILINGS TO SELECTED COLOUR.<br>REFER TO BOUNDARY TREATMENT DWG:<br>SHB3-BLN-AR-COA-DR-0104 |  |  |  |
| 7.                | ENTRANCE<br>CANOPY:              | POWDER COATED ALUMINIUM TO<br>SELECTED COLOR                                                                                                                                |  |  |  |
| 8.                | SIDE GATE:                       | TIMBER TO SELECTED COLOR                                                                                                                                                    |  |  |  |
| 9.                | BACK<br>GARDENS:                 | PC CONCRETE POST AND PC CONCRETE<br>PANELS                                                                                                                                  |  |  |  |
| 10.               | EXTERNAL<br>STAIRS AND<br>STEPS: | BRUSHED CONCRETE FINISH                                                                                                                                                     |  |  |  |
| 11.               | BALCONIES<br>AND<br>BALUSTRADE:  | POWDER COATED METAL TO SELECTED COLOUR                                                                                                                                      |  |  |  |
| Refer             | to Site Plan for:                | <ul> <li>Finished floor levels to survey datum</li> <li>Orientation</li> <li>Handing of type for each unit</li> <li>Private open space for each unit</li> </ul>             |  |  |  |