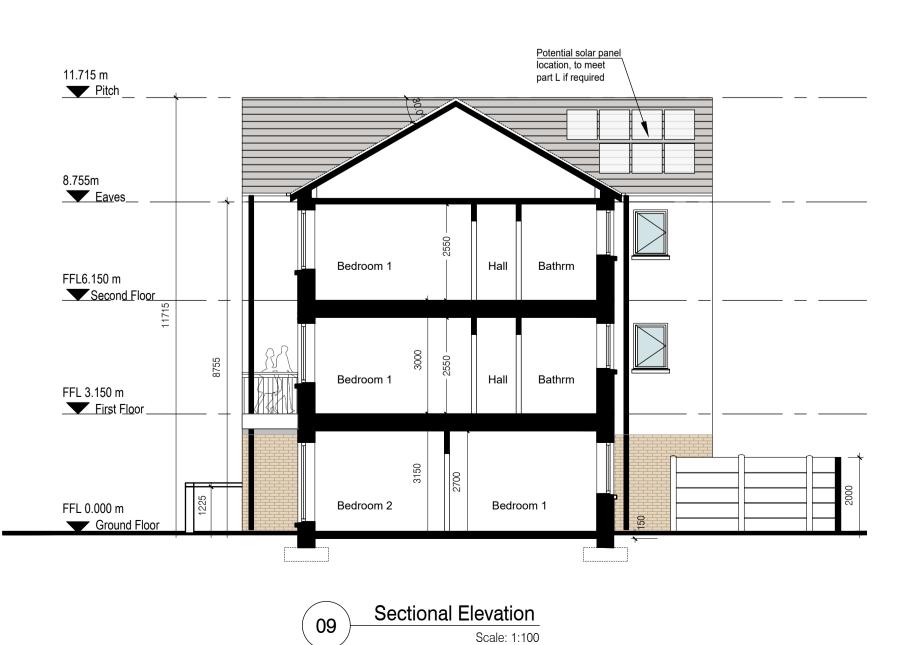

## DUPLEX TYPE B

Side Elevation ( 06 ) Scale: 1:100

〔10〕

Sectional Elevation Scale: 1:100 Notes:

Do not scale from this drawing. Use figured dimensions only. All errors and omissions to be reported to the Architect. This drawing to be read in conjunction with relevant consultant's drawings. All dimensions are in millimetres and all levels are in meters to match Datum unless otherwise noted.