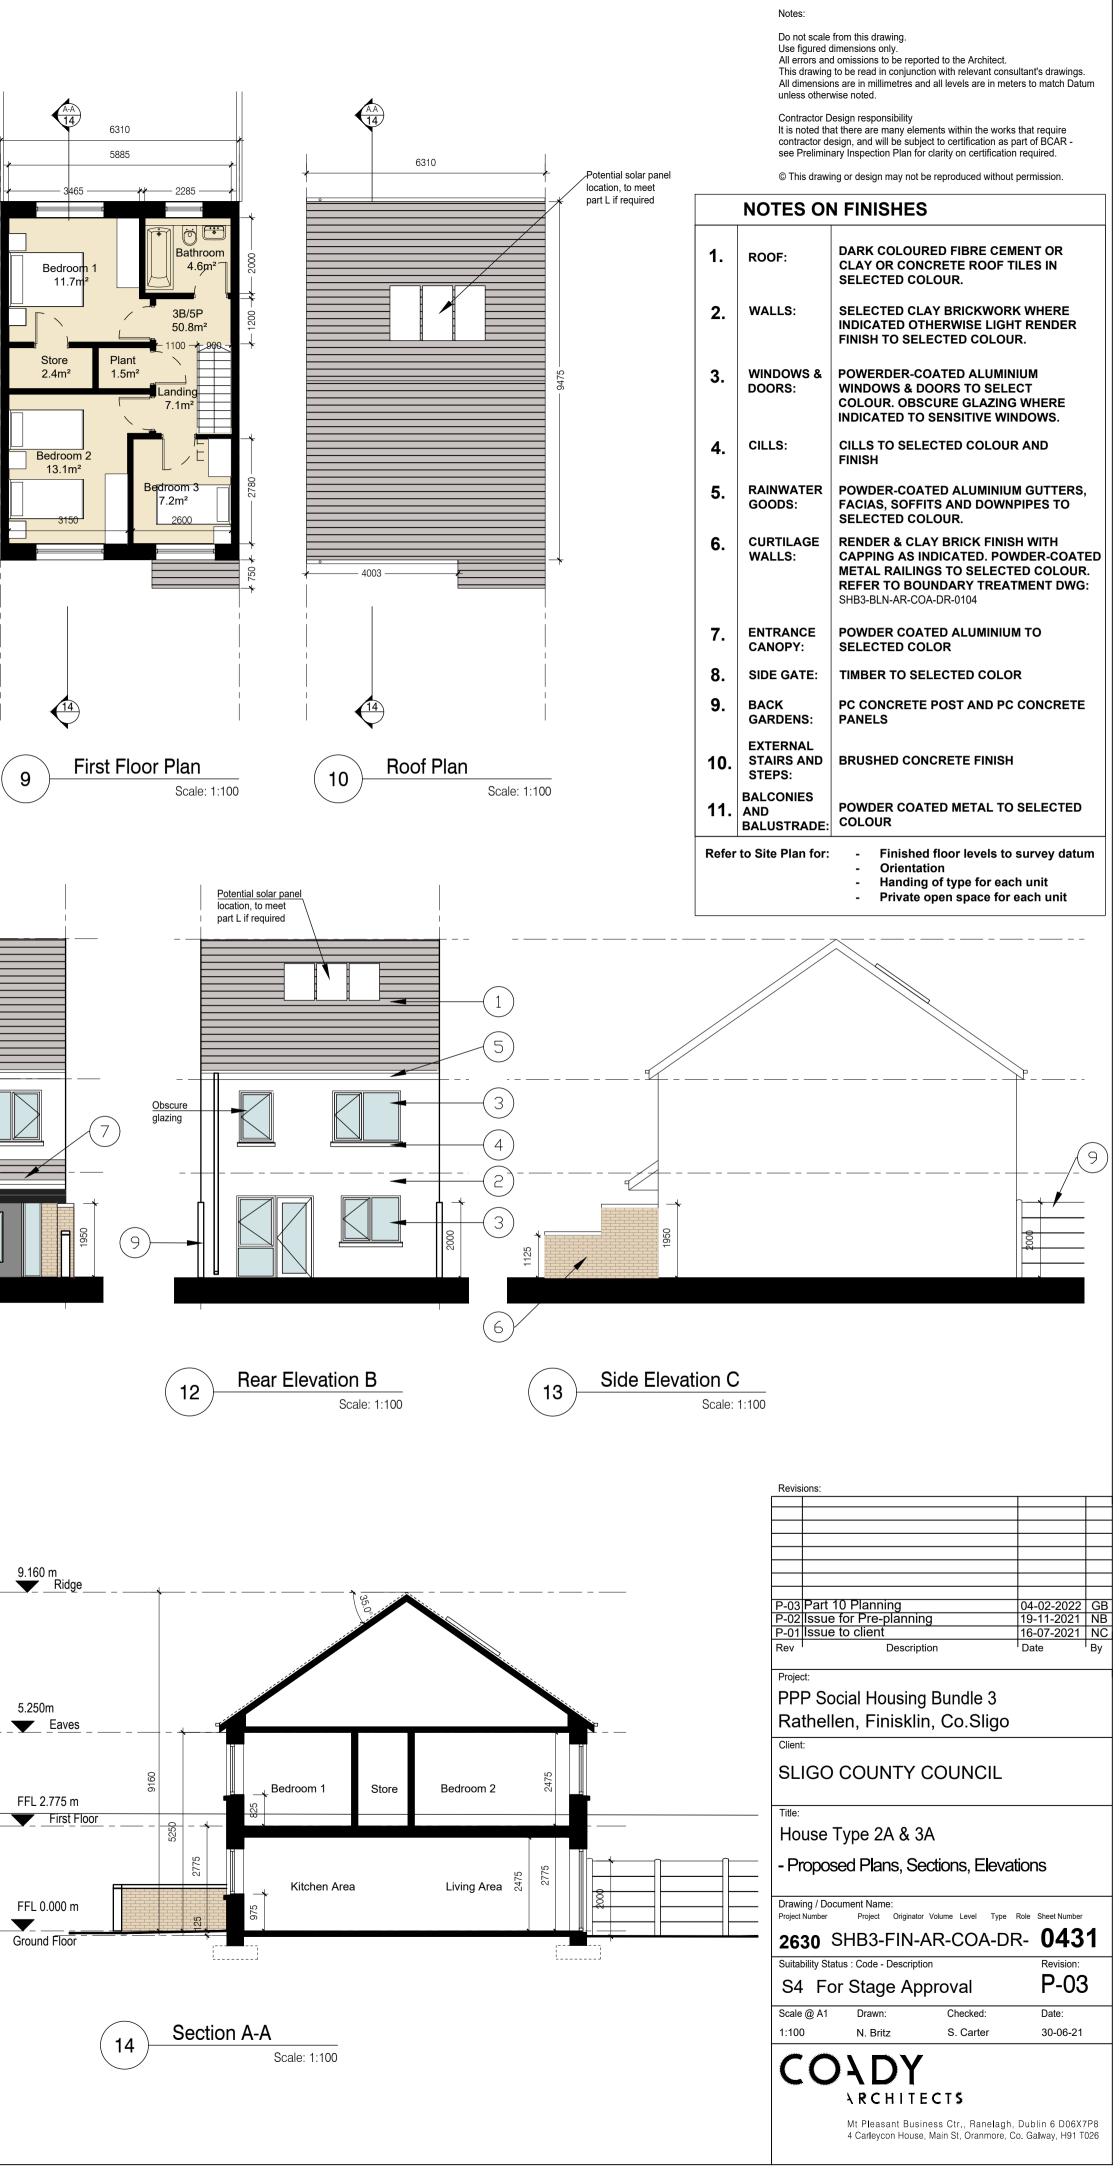

| Unit Type 3A Schedule of Accom.      |         |
|--------------------------------------|---------|
| 3bed 2 storey dwelling (3B5P)        |         |
| Area compliance with CDP & QHSC 2007 |         |
| Target Minimum floor areas           |         |
| Aggregate GIA                        | 92.0m2  |
| Aggregate Living                     | 34.0m2  |
| Aggregate Bedroom                    | 32.0m2  |
| Aggregate Storage                    | 5.0m2   |
| Area Breakdown                       |         |
| GIA - 3B/5P GF                       | 50.8m2  |
| GIA - 3B/5P FF                       | 50.8m2  |
| Aggregate GIA                        | 101.6m2 |
| Room Name                            | Area    |
|                                      |         |
| Living Room                          | 13.1m2  |
| Kitchen                              | 21.1m2  |
| Aggregate Living                     | 34.2m2  |
| Bedroom 1                            | 11.7m2  |
| Bedroom 2                            | 13.1m2  |
| Bedroom 3                            | 7.2m2   |
| Aggregate Bedroom                    | 32.0m2  |
| Storage                              | 5.2m2   |
| Aggregate Storage                    | 5.2m2   |
| Bathroom                             | 4.6m2   |
| WC                                   | 2.4m2   |
| Plant                                | 1.5m2   |
|                                      |         |