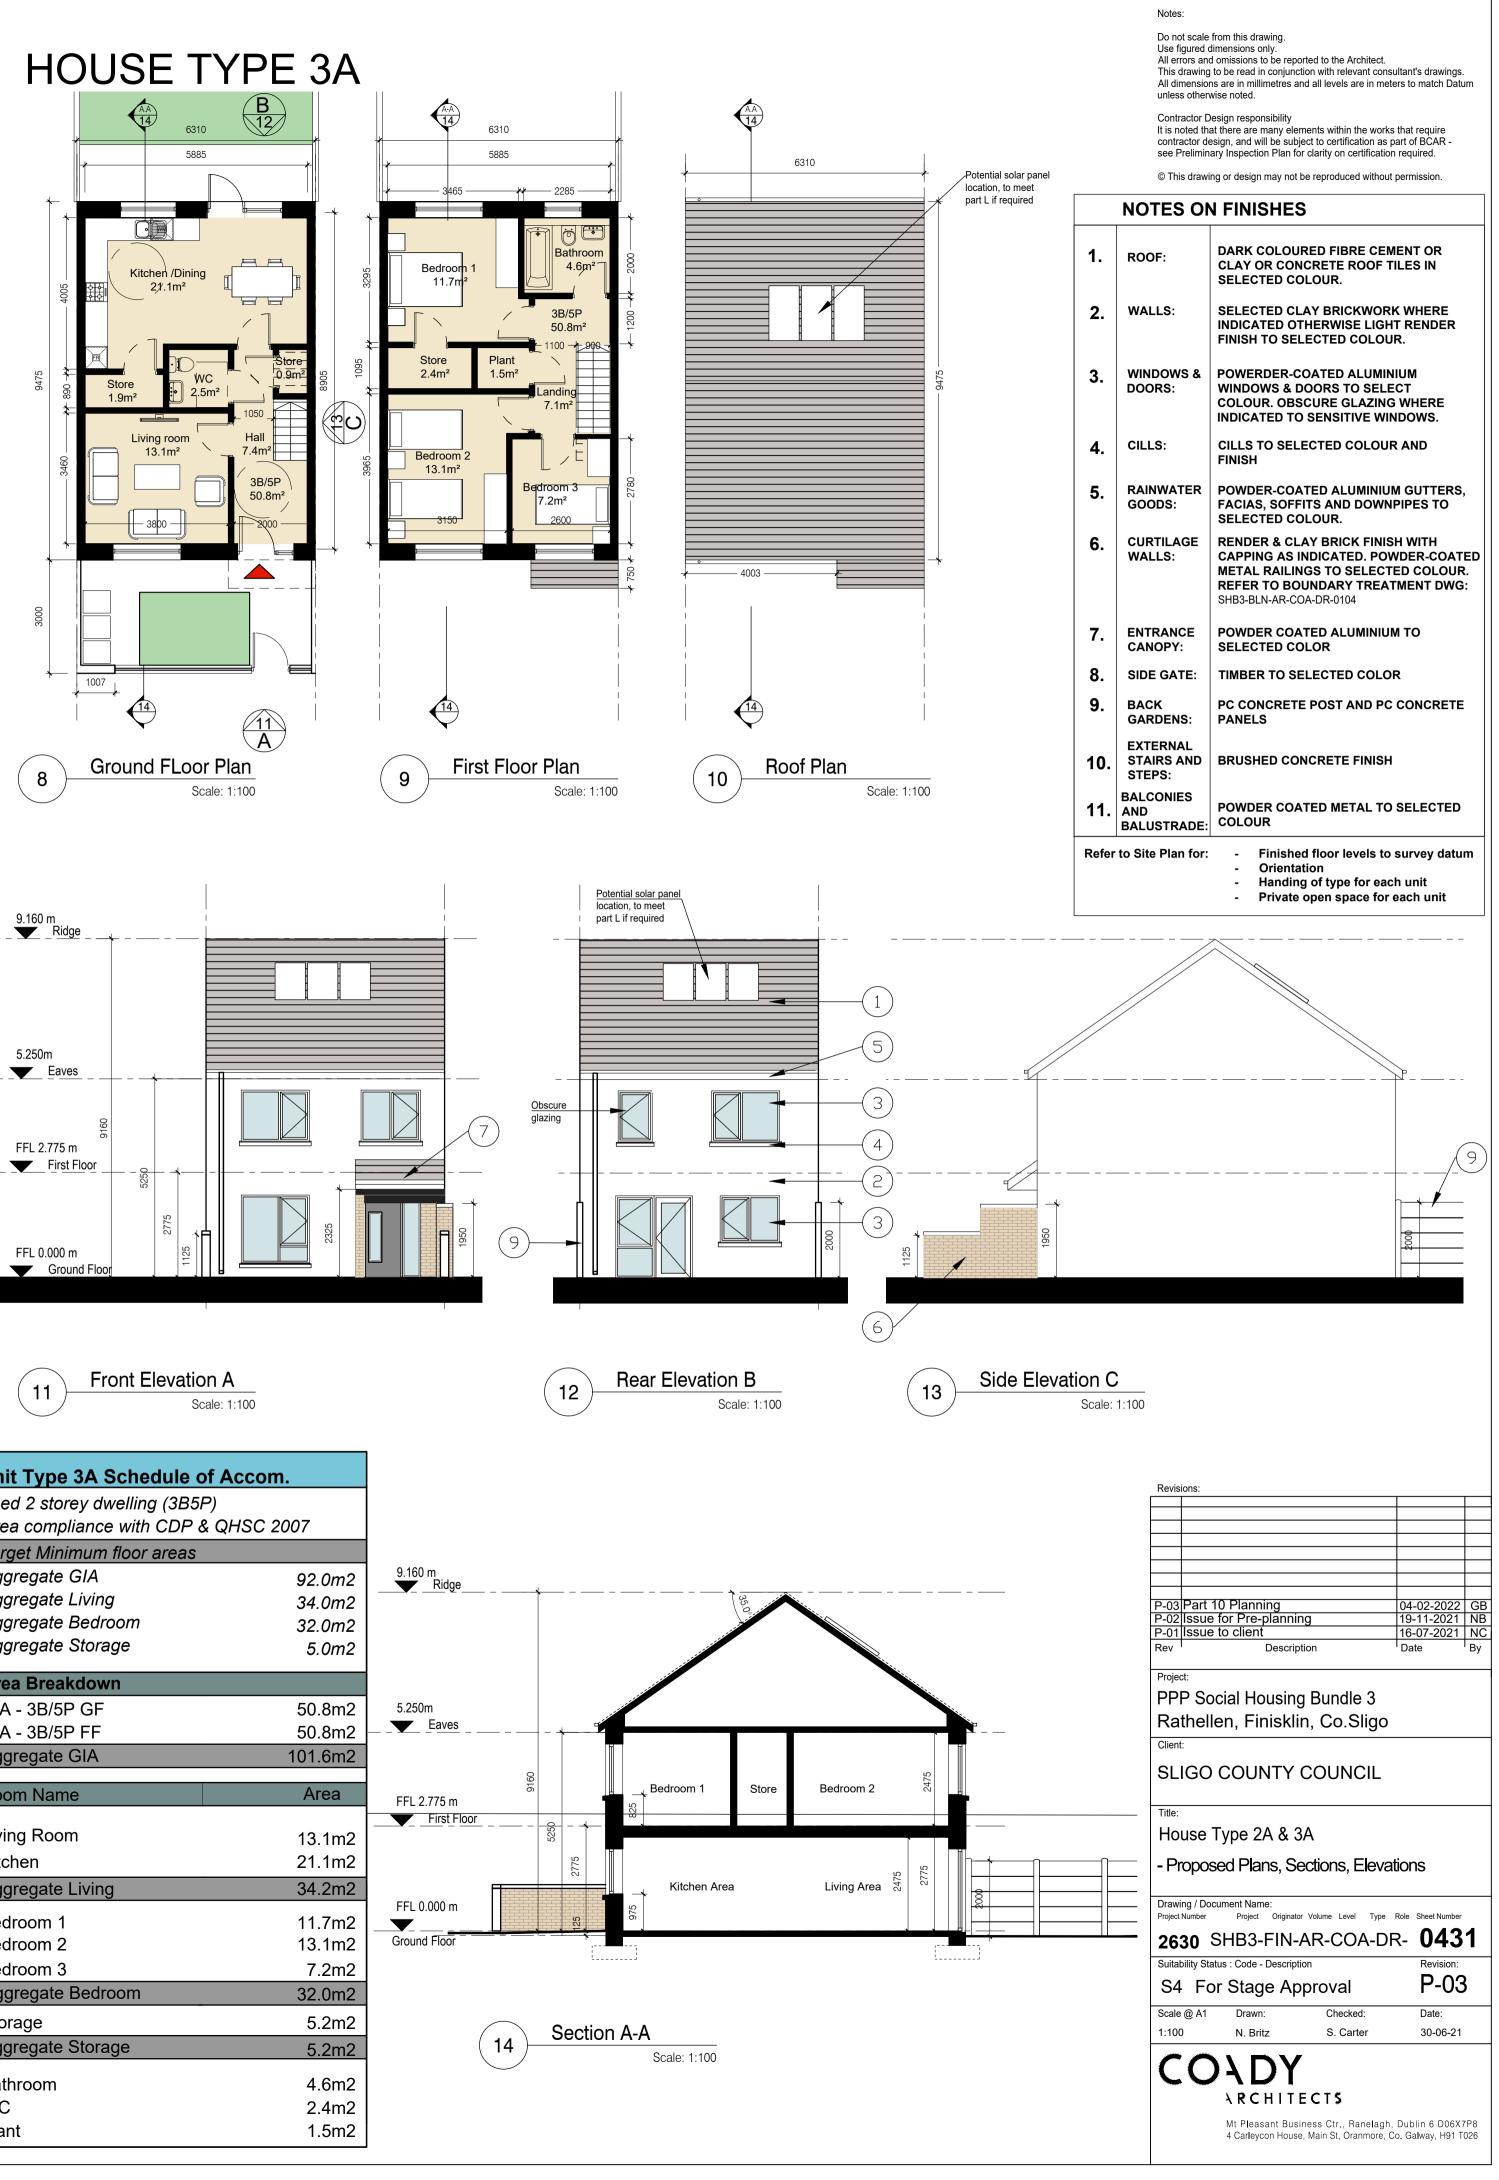

| Unit Type 3A Schedule of Accom.      |         |
|--------------------------------------|---------|
| 3bed 2 storey dwelling (3B5P)        |         |
| Area compliance with CDP & QHSC 2007 |         |
| Target Minimum floor areas           |         |
| Aggregate GIA                        | 92.0m2  |
| Aggregate Living                     | 34.0m2  |
| Aggregate Bedroom                    | 32.0m2  |
| Aggregate Storage                    | 5.0m2   |
| Area Breakdown                       |         |
| GIA - 3B/5P GF                       | 50.8m2  |
| GIA - 3B/5P FF                       | 50.8m2  |
| Aggregate GIA                        | 101.6m2 |
| Room Name                            | Area    |
|                                      |         |
| Living Room                          | 13.1m2  |
| Kitchen                              | 21.1m2  |
| Aggregate Living                     | 34.2m2  |
| Bedroom 1                            | 11.7m2  |
| Bedroom 2                            | 13.1m2  |
| Bedroom 3                            | 7.2m2   |
| Aggregate Bedroom                    | 32.0m2  |
| Storage                              | 5.2m2   |
| Aggregate Storage                    | 5.2m2   |
| Bathroom                             | 4.6m2   |
| WC                                   | 2.4m2   |
| Plant                                | 1.5m2   |
|                                      |         |