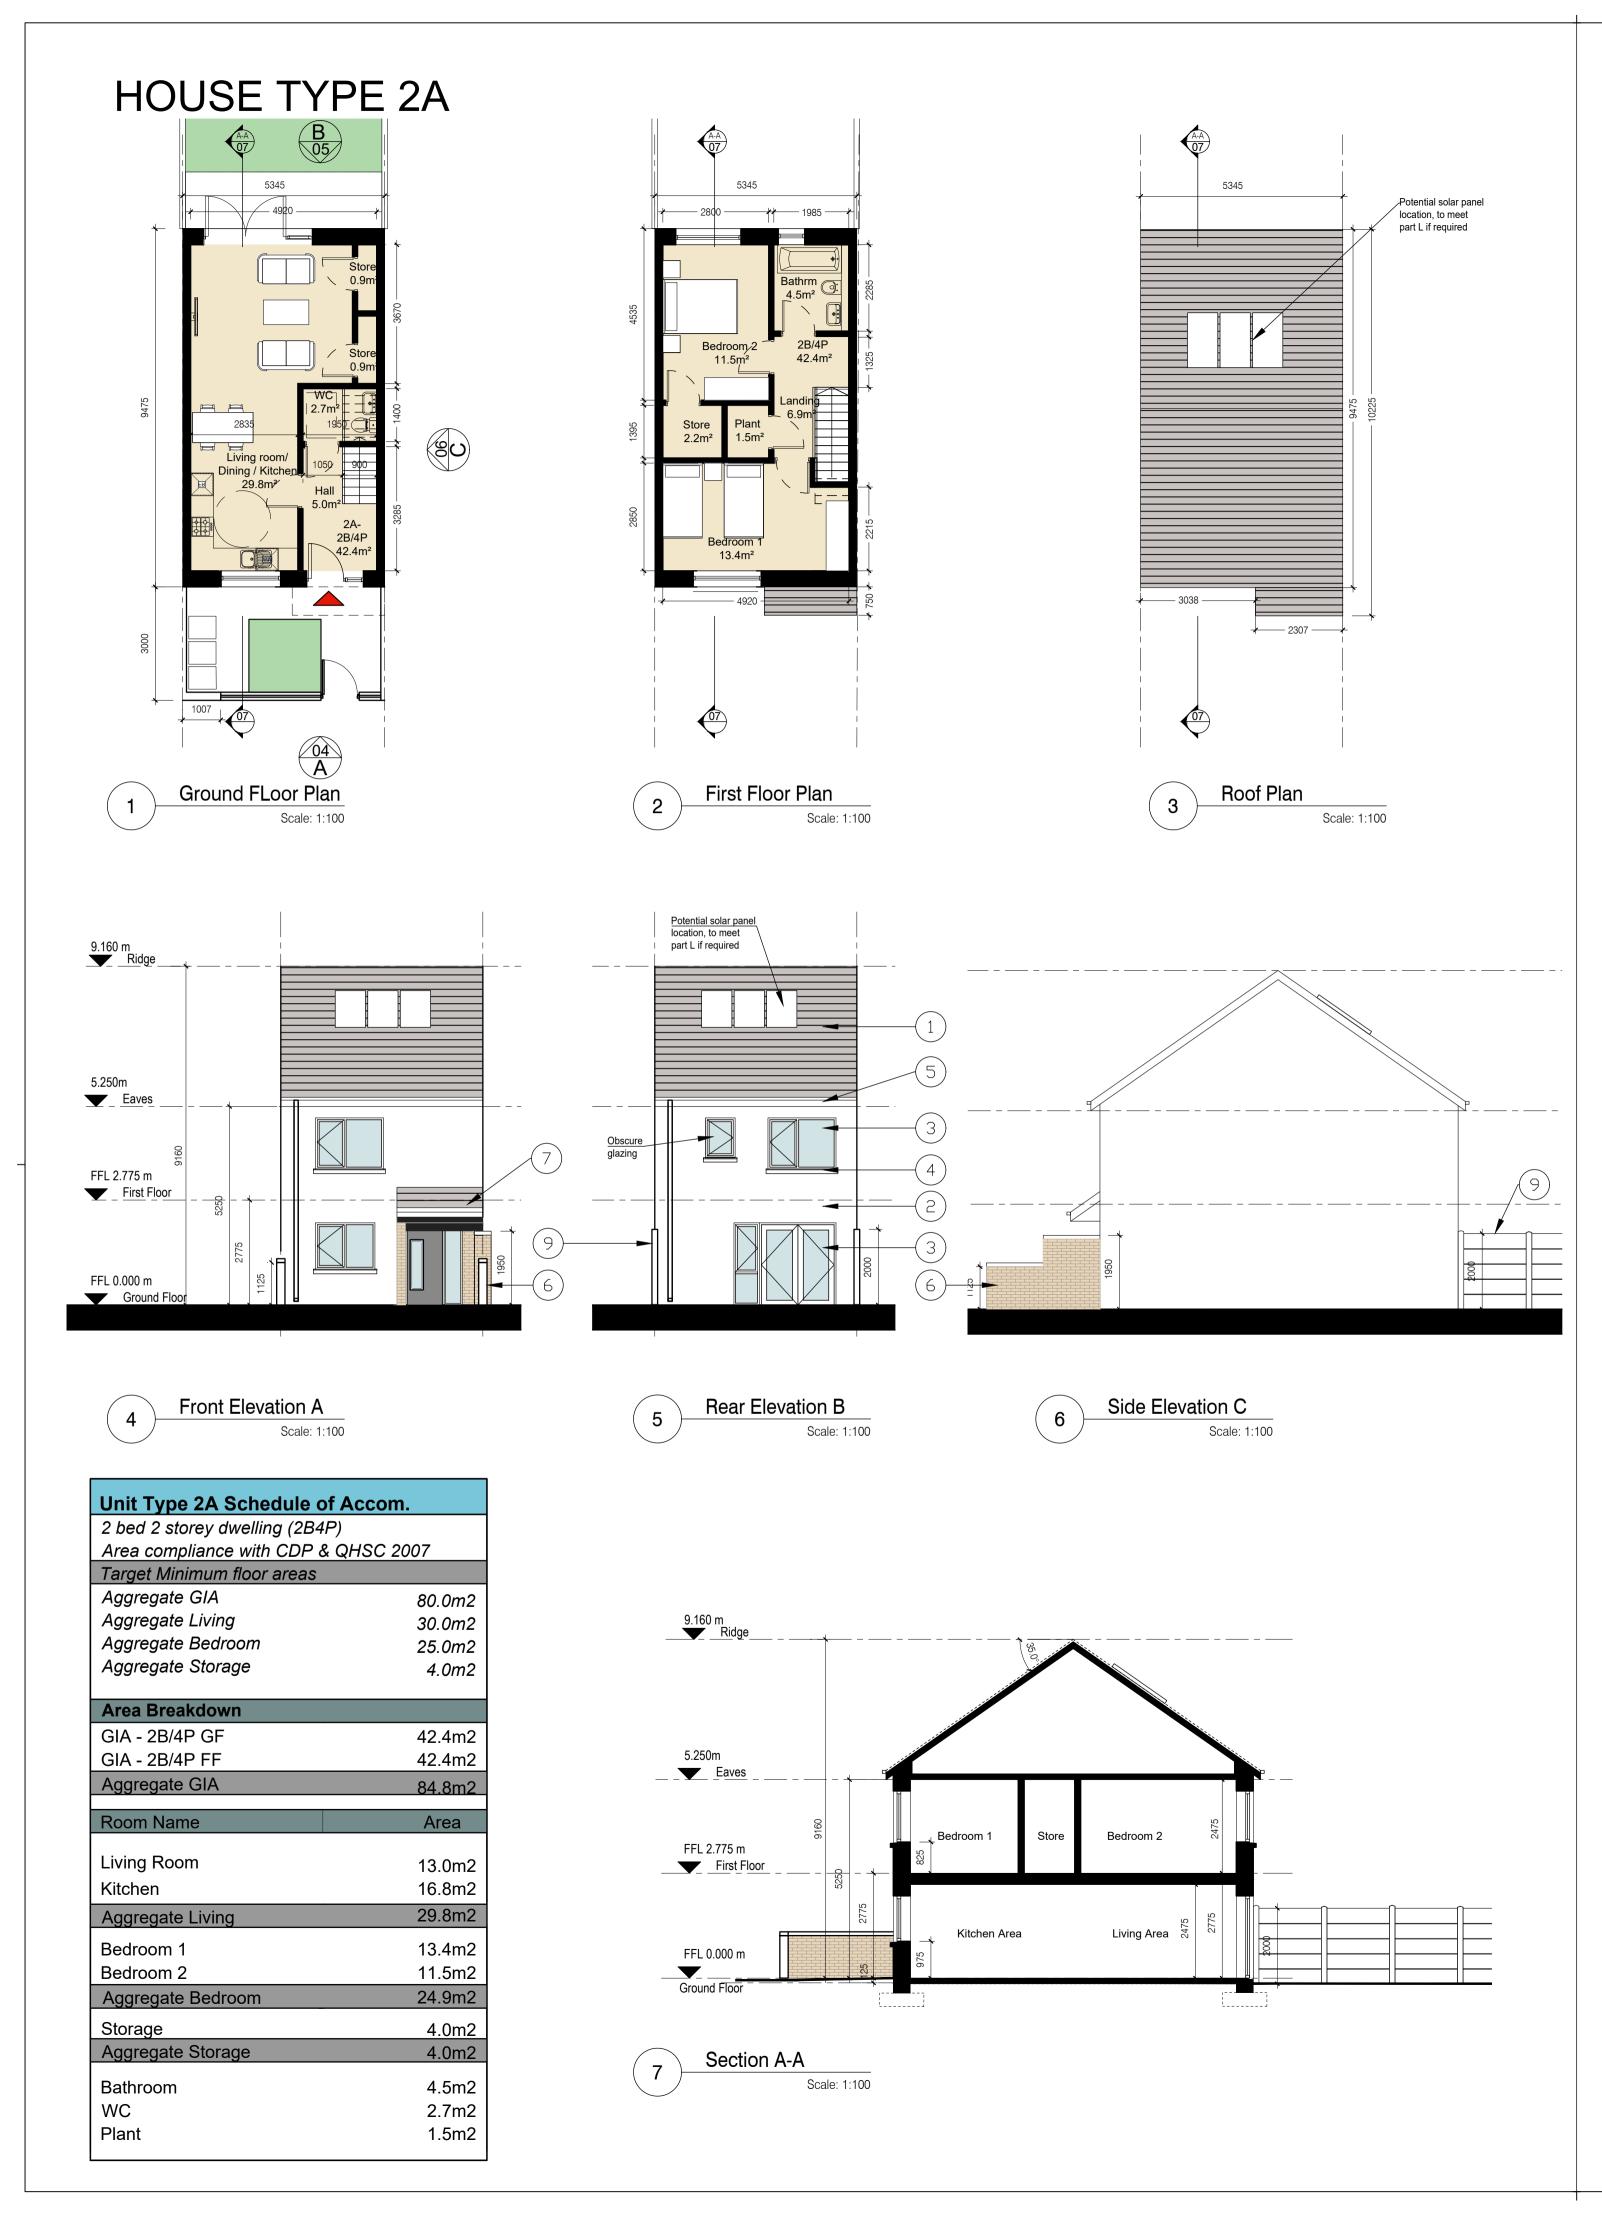

| Unit Type 3A Schedule of Accom.      |         |
|--------------------------------------|---------|
| 3bed 2 storey dwelling (3B5P)        |         |
| Area compliance with CDP & QHSC 2007 |         |
| Target Minimum floor areas           |         |
| Aggregate GIA                        | 92.0m2  |
| Aggregate Living                     | 34.0m2  |
| Aggregate Bedroom                    | 32.0m2  |
| Aggregate Storage                    | 5.0m2   |
| Area Breakdown                       |         |
| GIA - 3B/5P GF                       | 50.8m2  |
| GIA - 3B/5P FF                       | 50.8m2  |
| Aggregate GIA                        | 101.6m2 |
| Room Name                            | Area    |
|                                      |         |
| Living Room                          | 13.1m2  |
| Kitchen                              | 21.1m2  |
| Aggregate Living                     | 34.2m2  |
| Bedroom 1                            | 11.7m2  |
| Bedroom 2                            | 13.1m2  |
| Bedroom 3                            | 7.2m2   |
| Aggregate Bedroom                    | 32.0m2  |
| Storage                              | 5.2m2   |
| Aggregate Storage                    | 5.2m2   |
| Bathroom                             | 4.6m2   |
| WC                                   | 2.4m2   |
| Plant                                | 1.5m2   |
|                                      |         |