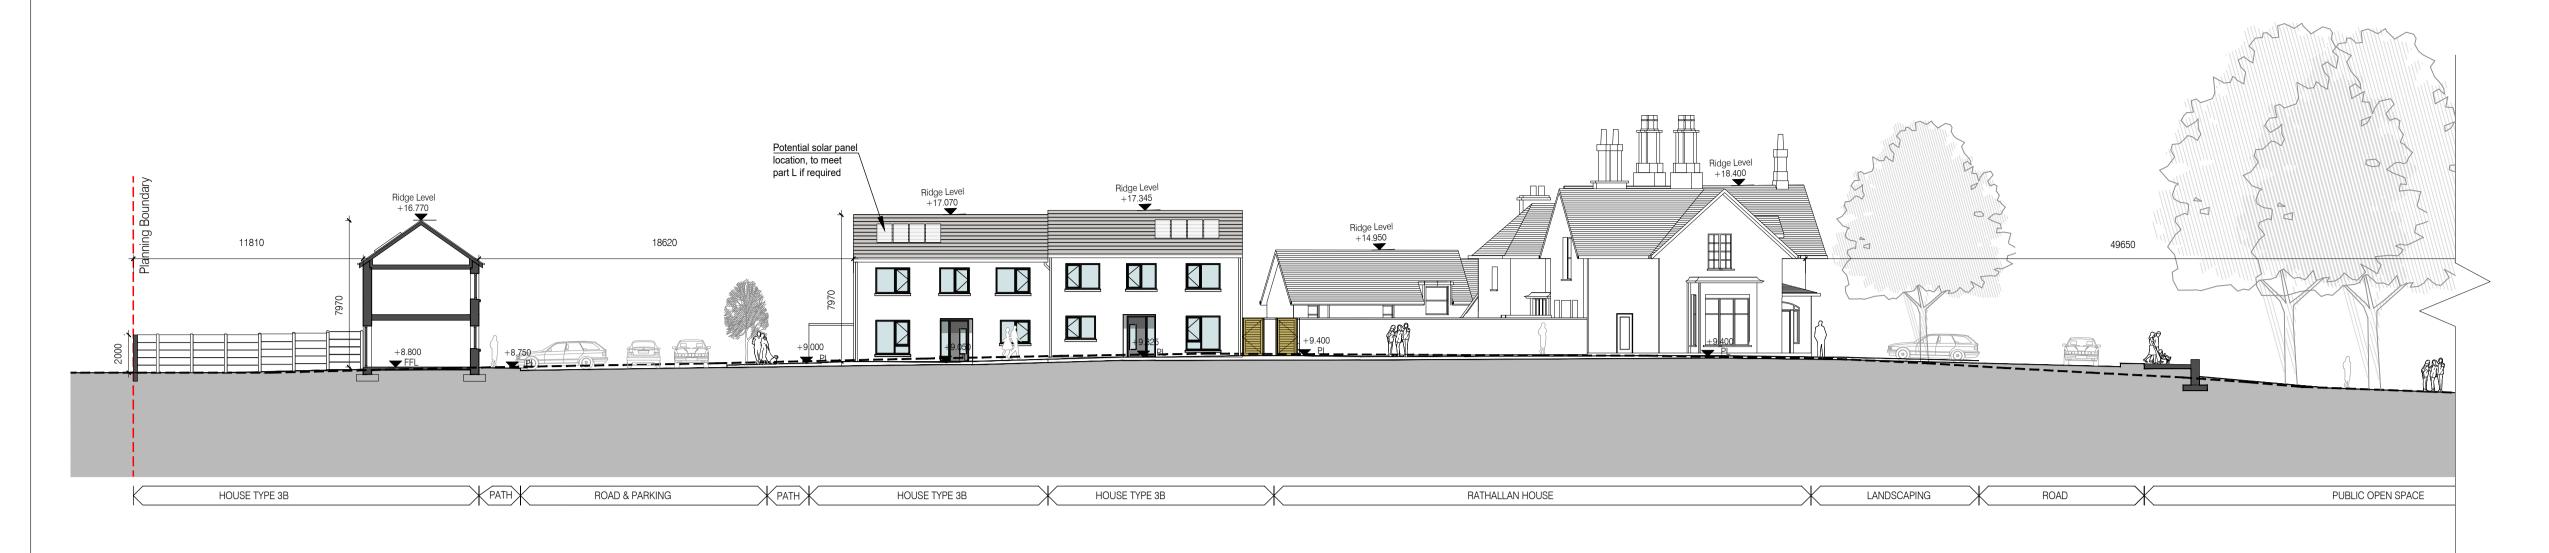

## Section B-B (South)

Section B-B (North)
Scale: 1:200

Do not scale from this drawing.

Use figured dimensions only.

All errors and omissions to be reported to the Architect.

This drawing to be read in conjunction with relevant consultant's drawings.

All dimensions are in millimetres and all levels are in meters to match Datum unless otherwise noted.

Contractor Design responsibility
It is noted that there are many elements within the works that require contractor design, and will be subject to certification as part of BCAR see Preliminary Inspection Plan for clarity on certification required.

## **GENERAL NOTE**

Part 10 Planning Application Natural Ground Level

**New Ground Level** 

Refer to site boundary treatment drwg SHB3-FIN-AR-COA-DR-0408 for all detailed boundary treatments & front curtilage.

Refer to Architectural Design statement for external brick & render material finishes.

HOUSE 2A = 2 STOREY - 2B/4PHOUSE 3A = 2 STOREY - 3B/5P HOUSE 3B = 2 STOREY - 3B/5P

DUPLEX B = 3 STOREY - 2B/4P OVER 2B/4P OVER

DUPLEX C = 2 STOREY - 2B/4P OVER 2B/4P DUPLEX D = 2 STOREY - 1B/2P OVER 1B/2P

| P-03 | Part 10 Planning                                              | 04/02/202              |
|------|---------------------------------------------------------------|------------------------|
| P-02 | Issue for Pre-planning                                        | 19/11/202 <sup>2</sup> |
| P-01 | Part 10 Planning Issue for Pre-planning Site Sections Updated | 15/10/202              |
| Rev  | Description                                                   | Date                   |