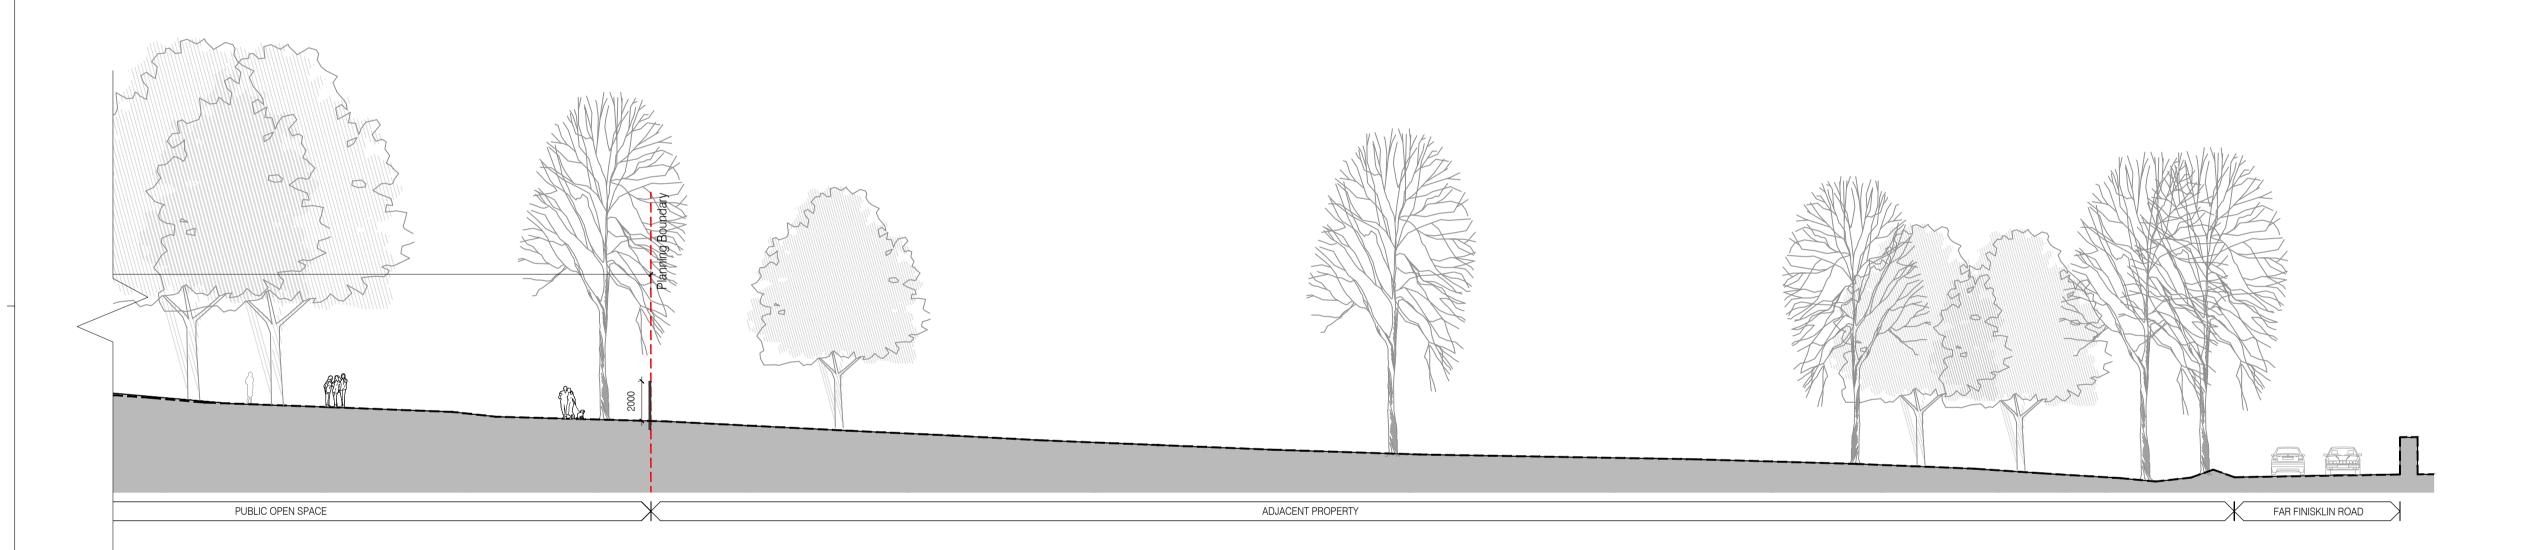

## Section B-B (South)

Section B-B (North)
Scale: 1:200

Do not scale from this drawing.

Use figured dimensions only.

All errors and omissions to be reported to the Architect.

This drawing to be read in conjunction with relevant consultant's drawings.

All dimensions are in millimetres and all levels are in meters to match Datum unless otherwise noted.

Contractor Design responsibility
It is noted that there are many elements within the works that require contractor design, and will be subject to certification as part of BCAR see Preliminary Inspection Plan for clarity on certification required.

## **GENERAL NOTE**

Part 10 Planning Application Natural Ground Level

**New Ground Level** 

Refer to site boundary treatment drwg SHB3-FIN-AR-COA-DR-0408 for all detailed boundary treatments & front curtilage.