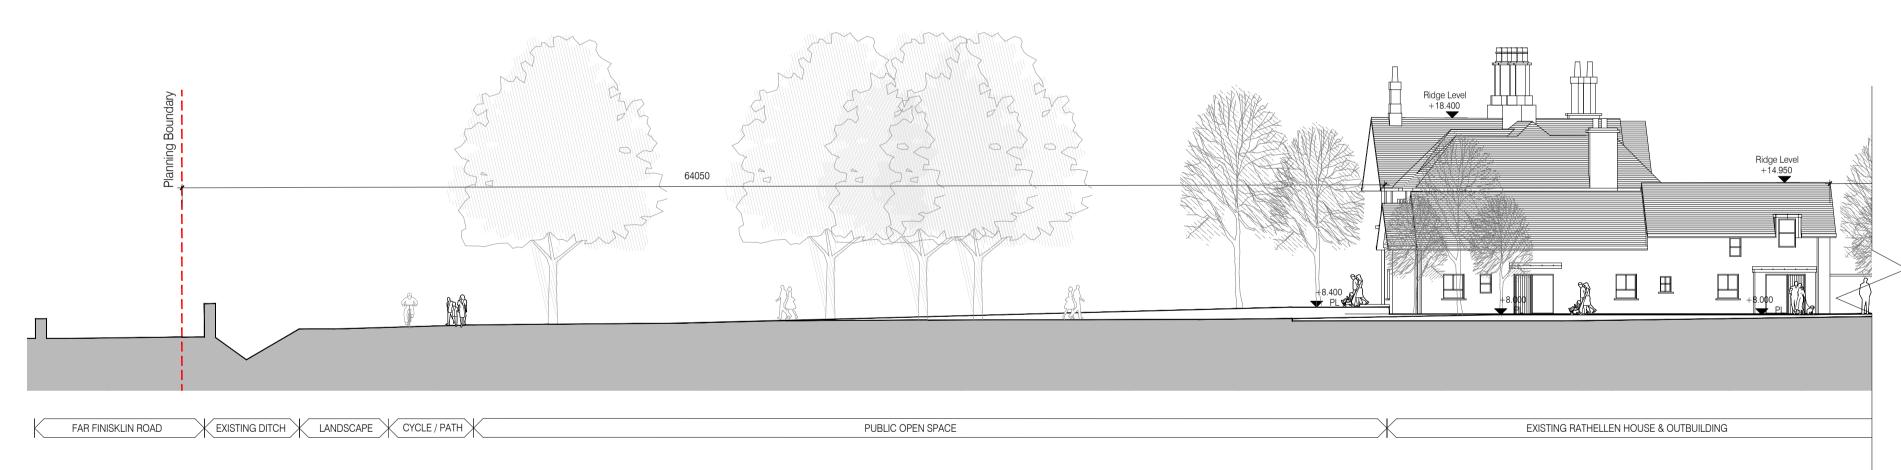

Refer to Architectural Design statement for external brick & render material finishes.

HOUSE 2A = 2 STOREY - 2B/4P HOUSE 3A = 2 STOREY - 3B/5P HOUSE 3B = 2 STOREY - 3B/5P DUPLEX B = 3 STOREY - 2B/4P OVER 2B/4P OVER 2B/4P

DUPLEX C = 2 STOREY - 2B/4P OVER 2B/4P DUPLEX D = 2 STOREY - 1B/2P OVER 1B/2P

| P-03 | Part 10 Planning       | 04/02/2022 |
|------|------------------------|------------|
| P-02 | Issue for Pre-planning | 19/11/2021 |
| P-01 | Site Sections Updated  | 15/10/2021 |
| Rev  | Description            | Date       |
|      | ·                      |            |