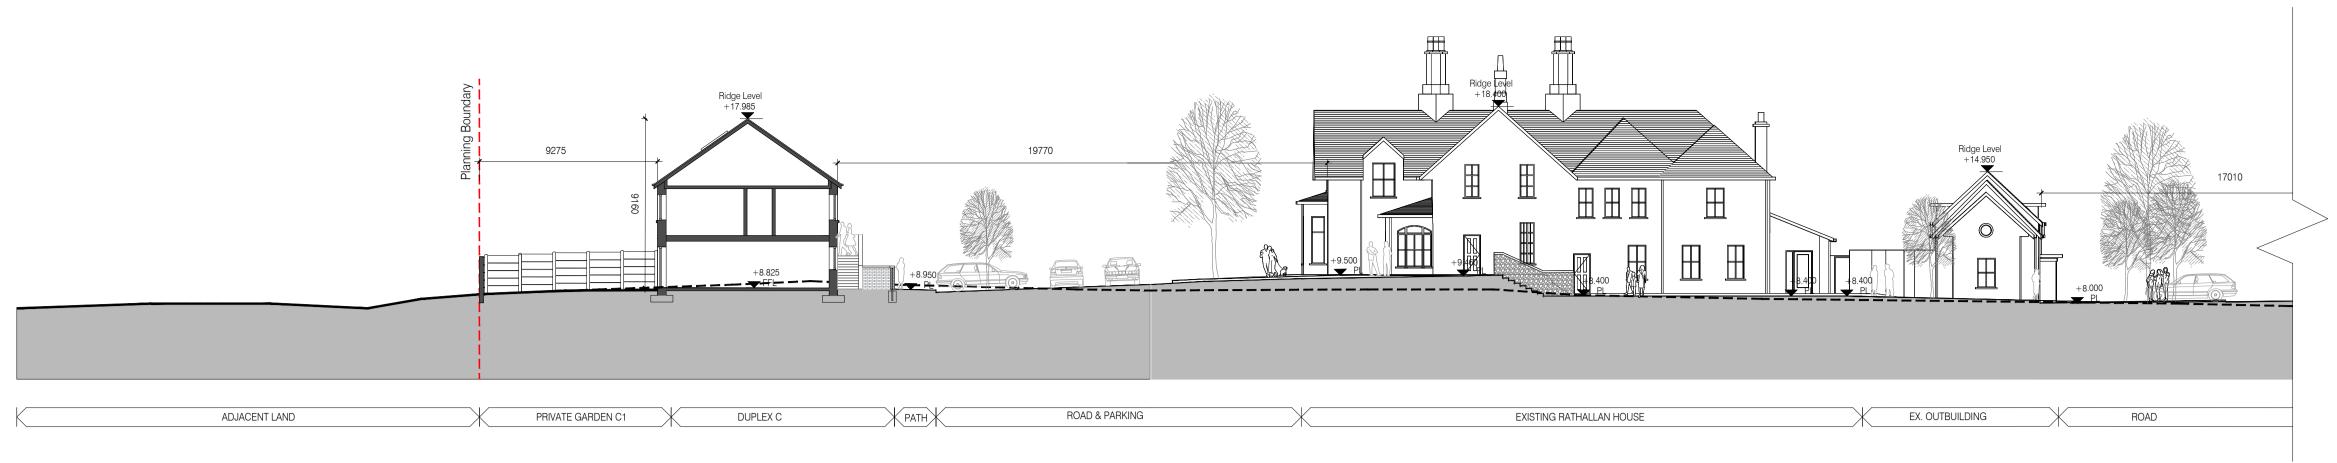

Refer to Architectural Design statement for external brick & render material finishes.

HOUSE 2A = 2 STOREY - 2B/4P HOUSE 3A = 2 STOREY - 3B/5P HOUSE 3B = 2 STOREY - 3B/5P DUPLEX B = 3 STOREY - 2B/4P OVER 2B/4P OVER 2B/4P

DUPLEX C = 2 STOREY - 2B/4P OVER 2B/4P DUPLEX D = 2 STOREY - 1B/2P OVER 1B/2P

| P-03 | Part 10 Planning       | 04/02/2022 |
|------|------------------------|------------|
| P-02 | Issue for Pre-planning | 19/11/2021 |
| P-01 | Site Sections Updated  | 15/10/2021 |
| Rev  | Description            | Date       |
|      | ·                      |            |