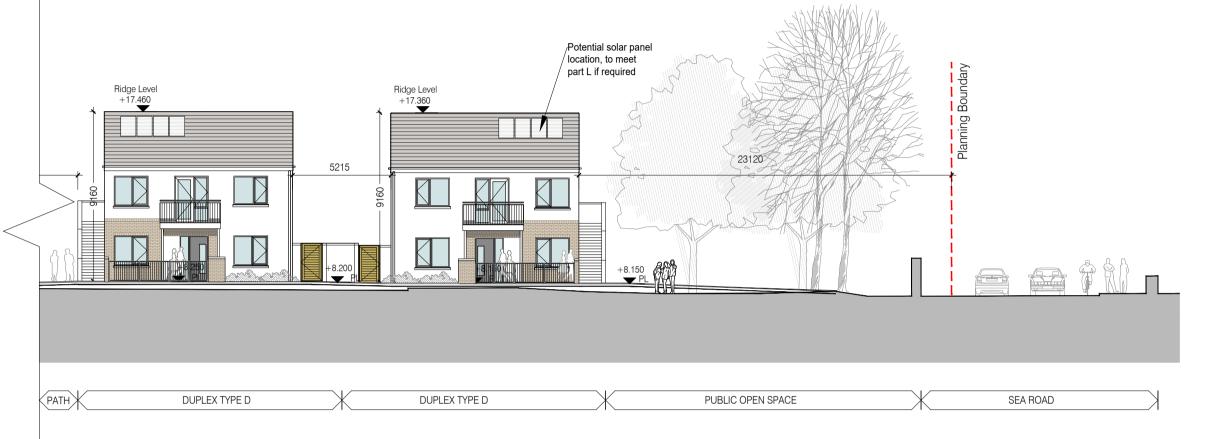

Refer to Architectural Design statement for external brick & render material finishes.

HOUSE 2A = 2 STOREY - 2B/4P HOUSE 3A = 2 STOREY - 3B/5P HOUSE 3B = 2 STOREY - 3B/5P DUPLEX B = 3 STOREY - 2B/4P OVER 2B/4P OVER 2B/4P

DUPLEX C = 2 STOREY - 2B/4P OVER 2B/4P DUPLEX D = 2 STOREY - 1B/2P OVER 1B/2P

| P-03 | Part 10 Planning       | 04/02/2022 |
|------|------------------------|------------|
| P-02 | Issue for Pre-planning | 19/11/2021 |
| P-01 | Site Sections Updated  | 15/10/2021 |
| Rev  | Description            | Date       |
|      | ·                      |            |