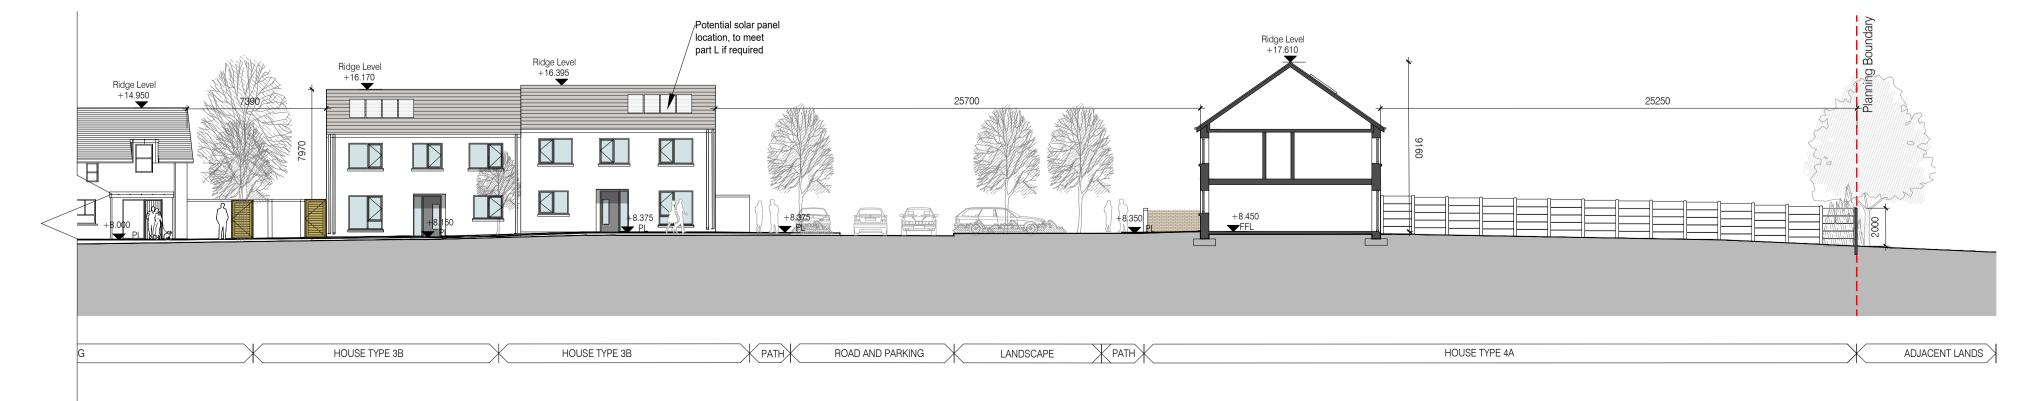

Refer to Architectural Design statement for external brick & render material finishes.

HOUSE 2A = 2 STOREY - 2B/4P HOUSE 3A = 2 STOREY - 3B/5P HOUSE 3B = 2 STOREY - 3B/5P DUPLEX B = 3 STOREY - 2B/4P OVER 2B/4P OVER 2B/4P

DUPLEX C = 2 STOREY - 2B/4P OVER 2B/4P DUPLEX D = 2 STOREY - 1B/2P OVER 1B/2P

| P-03 | Part 10 Planning       | 04/02/2022 |
|------|------------------------|------------|
| P-02 | Issue for Pre-planning | 19/11/2021 |
| P-01 | Site Sections Updated  | 15/10/2021 |
| Rev  | Description            | Date       |
|      | ·                      |            |