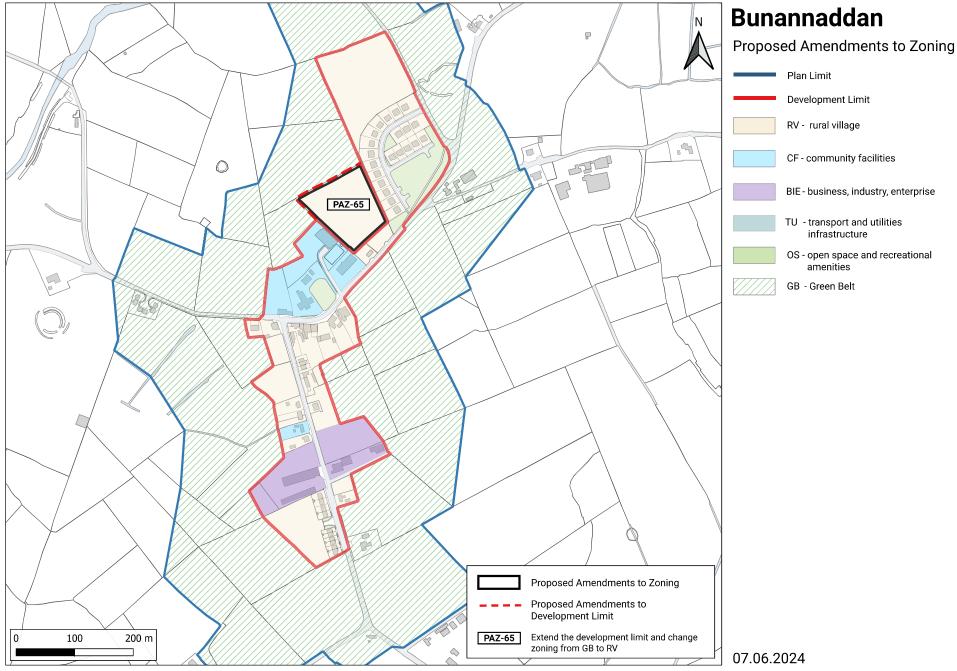

## Appendix 2 Town and Village Maps showing Proposed Amendments to Zoning







## **Ballygawley**Proposed Amendments to Zoning

Plan Limit

Development Limit

07.06.2024





© Ordnance Survey Ireland. All rights reserved. Licence number 2020/30 CCMA/ Sligo County Council



© Ordnance Survey Ireland. All rights reserved. Licence number 2020/30 CCMA/ Sligo County Council



© Ordnance Survey Ireland. All rights reserved. Licence number 2020/30 CCMA/ Sligo County Council



© Ordnance Survey Ireland. All rights reserved. Licence number 2020/30 CCMA/ Sligo County Council









© Ordnance Survey Ireland. All rights reserved. Licence number 2020/30 CCMA/ Sligo County Council



© Ordnance Survey Ireland. All rights reserved. Licence number 2020/30 CCMA/ Sligo County Council

Proposed Amendments to Zoning

Development Limit

CF - community facilities

BIE- business, industry, enterprise

TU - transport and utilities infrastructure

OS - open space and recreational















© Ordnance Survey Ireland. All rights reserved. Licence number 2020/30 CCMA/ Sligo County Council



© Ordnance Survey Ireland. All rights reserved. Licence number 2020/30 CCMA/ Sligo