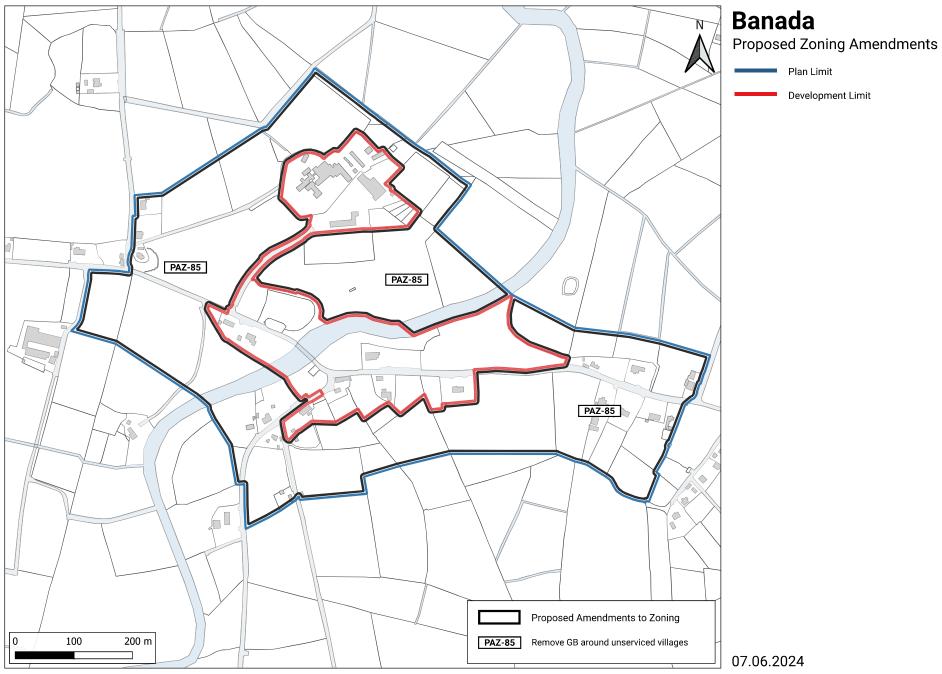

## Appendix 2 Town and Village Maps showing Proposed Amendments to Zoning







## **Ballygawley**Proposed Amendments to Zoning

Plan Limit

Development Limit

07.06.2024





© Ordnance Survey Ireland. All rights reserved. Licence number 2020/30 CCMA/ Sligo County Council



© Ordnance Survey Ireland. All rights reserved. Licence number 2020/30 CCMA/ Sligo County Council



© Ordnance Survey Ireland. All rights reserved. Licence number 2020/30 CCMA/ Sligo County Council



© Ordnance Survey Ireland. All rights reserved. Licence number 2020/30 CCMA/ Sligo County Council









© Ordnance Survey Ireland. All rights reserved. Licence number 2020/30 CCMA/ Sligo County Council



© Ordnance Survey Ireland. All rights reserved. Licence number 2020/30 CCMA/ Sligo County Council

Proposed Amendments to Zoning

Development Limit

CF - community facilities

BIE- business, industry, enterprise

TU - transport and utilities infrastructure

OS - open space and recreational















© Ordnance Survey Ireland. All rights reserved. Licence number 2020/30 CCMA/ Sligo