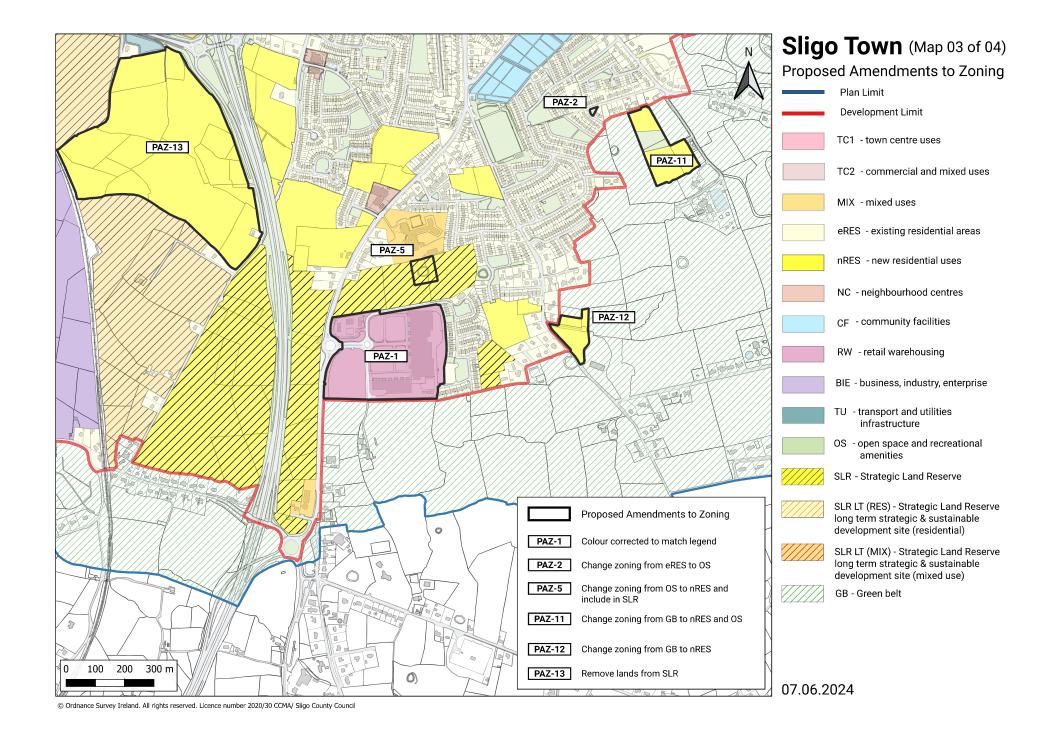

land. All rights reserved. Licence number 2020/30 CCMA/ Sligo County Council



© Ordnance Survey Ireland. All rights reserved. Licence number 2020/30 CCMA/ Sligo County Council









© Ordnance Survey Ireland. All rights reserved. Licence number 2020/30 CCMA/ Sligo County Council



© Ordnance Survey Ireland. All rights reserved. Licence number 2020/30 CCMA/ Sligo County Council

Proposed Amendments to Zoning

Development Limit

CF - community facilities

BIE- business, industry, enterprise

TU - transport and utilities infrastructure

OS - open space and recreational















© Ordnance Survey Ireland. All rights reserved. Licence number 2020/30 CCMA/ Sligo County Council



© Ordnance Survey Ireland. All rights reserved. Licence number 2020/30 CCMA/ Sligo County Council











© Ordnance Survey Ireland. All rights reserved. Licence number 2020/30 CCMA/ Sligo County Council



<sup>©</sup> Ordnance Survey Ireland. All rights reserved. Licence number 2020/30 CCMA/ Sligo County Council