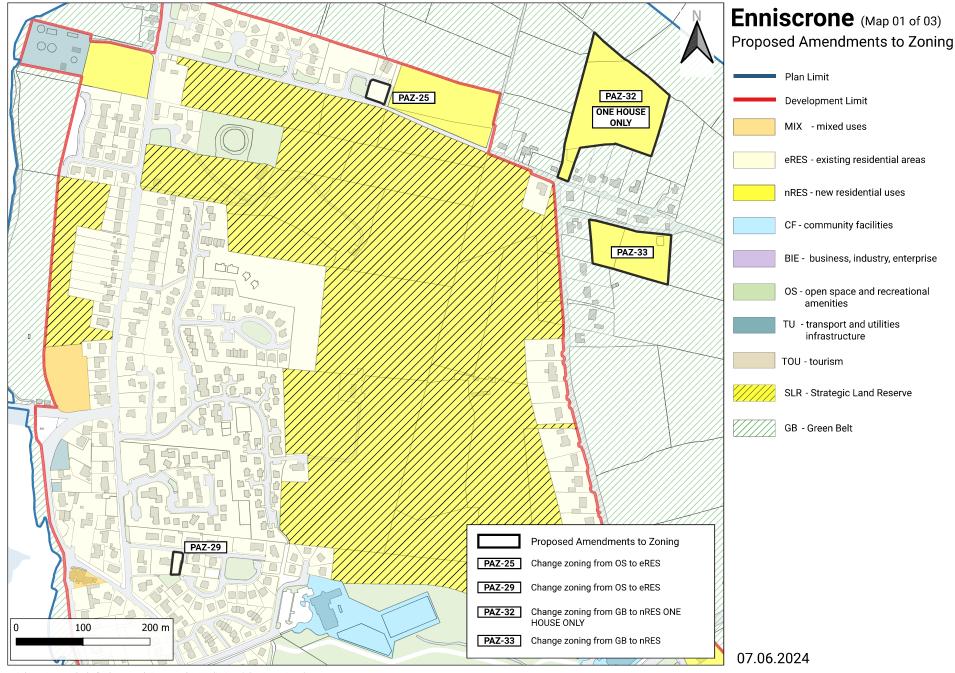

© Ordnance Survey Ireland. All rights reserved. Licence number 2020/30 CCMA/ Sligo County Council

Proposed Amendments to Zoning

Development Limit

CF - community facilities

BIE- business, industry, enterprise

TU - transport and utilities infrastructure

OS - open space and recreational

© Ordnance Survey Ireland. All rights reserved. Licence number 2020/30 CCMA/ Sligo County Council

© Ordnance Survey Ireland. All rights reserved. Licence number 2020/30 CCMA/ Sligo County Council