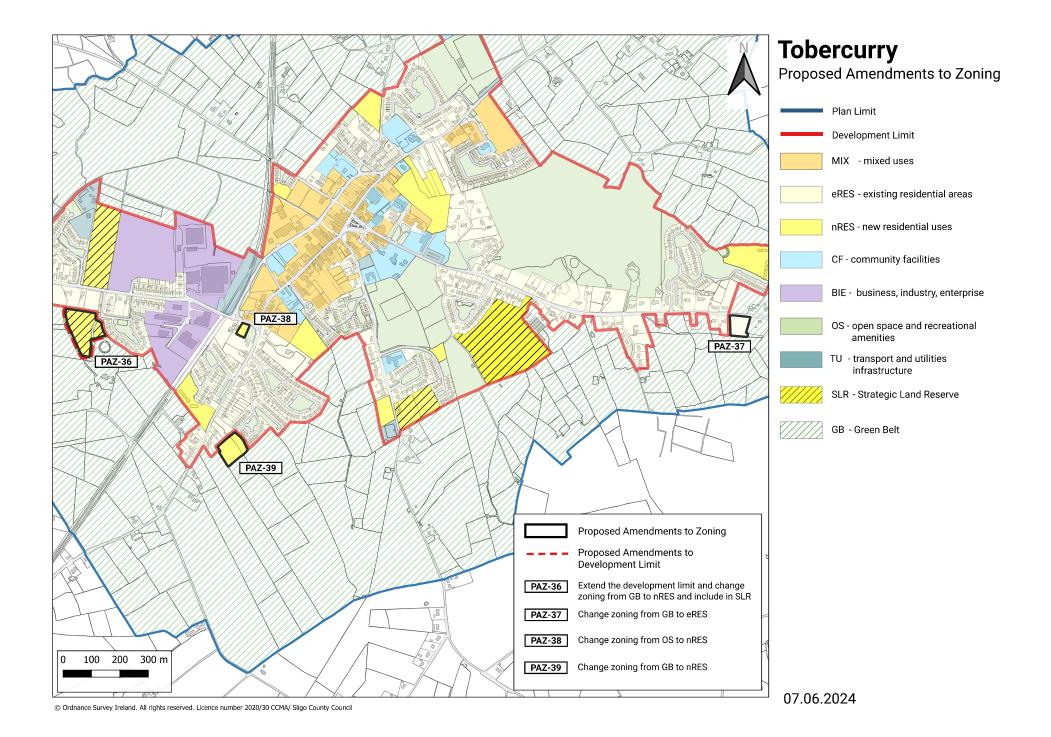

ll rights reserved. Licence number 2020/30 CCMA/ Sligo County Council



© Ordnance Survey Ireland. All rights reserved. Licence number 2020/30 CCMA/ Sligo County Council

Proposed Amendments to Zoning

Development Limit

CF - community facilities

BIE- business, industry, enterprise

TU - transport and utilities infrastructure

OS - open space and recreational















© Ordnance Survey Ireland. All rights reserved. Licence number 2020/30 CCMA/ Sligo County Council



© Ordnance Survey Ireland. All rights reserved. Licence number 2020/30 CCMA/ Sligo County Council











© Ordnance Survey Ireland. All rights reserved. Licence number 2020/30 CCMA/ Sligo County Council



<sup>©</sup> Ordnance Survey Ireland. All rights reserved. Licence number 2020/30 CCMA/ Sligo County Council