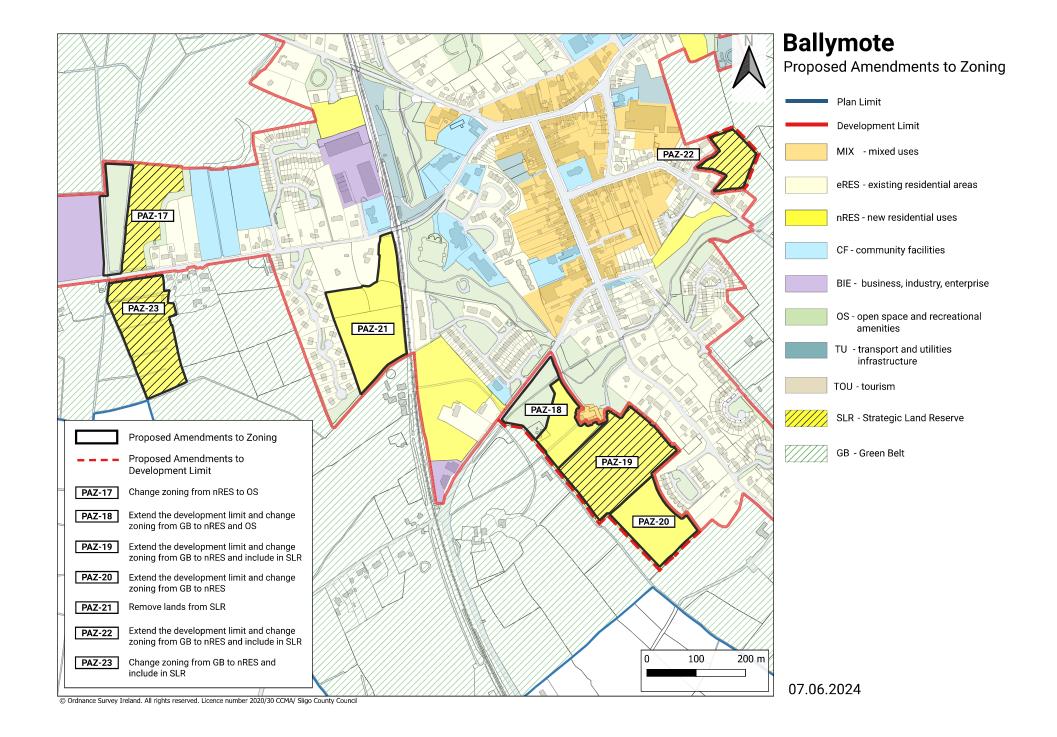

## Appendix 2 Town and Village Maps showing Proposed Amendments to Zoning







## **Ballygawley**Proposed Amendments to Zoning

Plan Limit

Development Limit

07.06.2024





© Ordnance Survey Ireland. All rights reserved. Licence number 2020/30 CCMA/ Sligo County Council



© Ordnance Survey Ireland. All rights reserved. Licence number 2020/30 CCMA/ Sligo County Council



© Ordnance Survey Ireland. All rights reserved. Licence number 2020/30 CCMA/ Sligo County Council



© Ordnance Survey Ireland. All rights reserved. Licence number 2020/30 CCMA/ Sligo County Council









© Ordnance Survey Ireland. All rights reserved. Licence number 2020/30 CCMA/ Sligo County Council



© Ordnance Survey Ireland. All rights reserved. Licence number 2020/30 CCMA/ Sligo County Council

Proposed Amendments to Zoning

Development Limit

CF - community facilities

BIE- business, industry, enterprise

TU - transport and utilities infrastructure

OS - open space and recreat