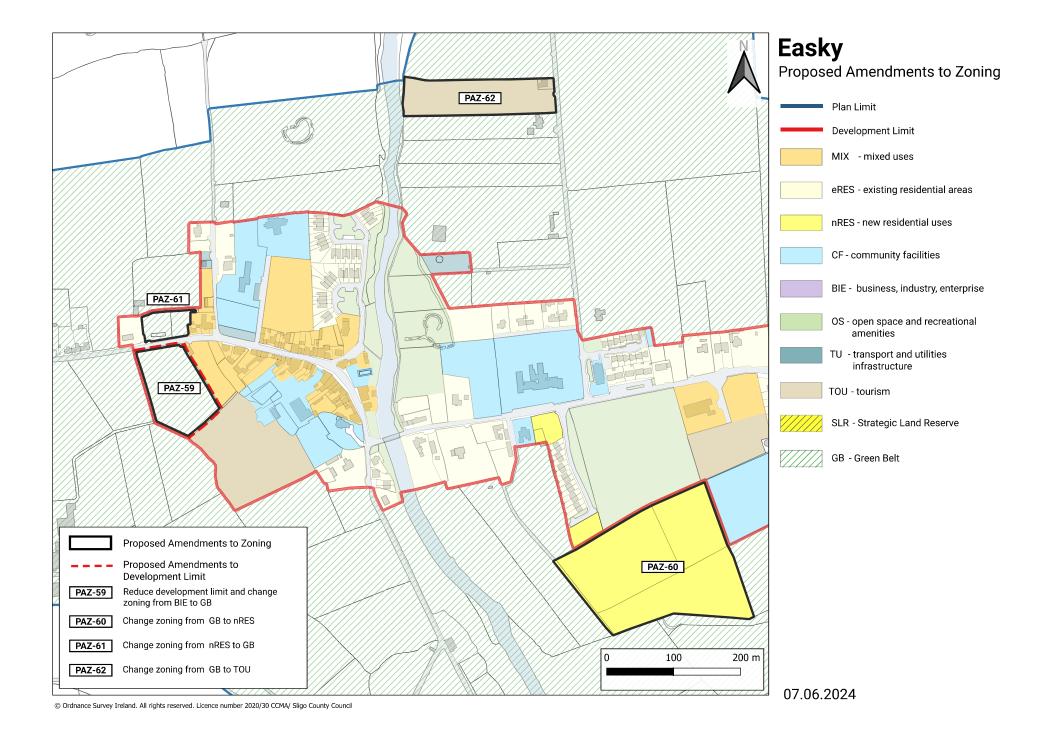

© Ordnance Survey Ireland. All rights reserved. Licence number 2020/30 CCMA/ Sligo County Council

Proposed Amendments to Zoning

Development Limit

CF - community facilities

BIE- business, industry, enterprise

TU - transport and utilities infrastructure

OS - open space and recreational

© Ordnance Survey Ireland. All rights reserved. Licence number 2020/30 CCMA/ Sligo County Council

© Ordnance Survey Ireland. All rights reserved. Licence number 2020/30 CCMA/ Sligo County Council