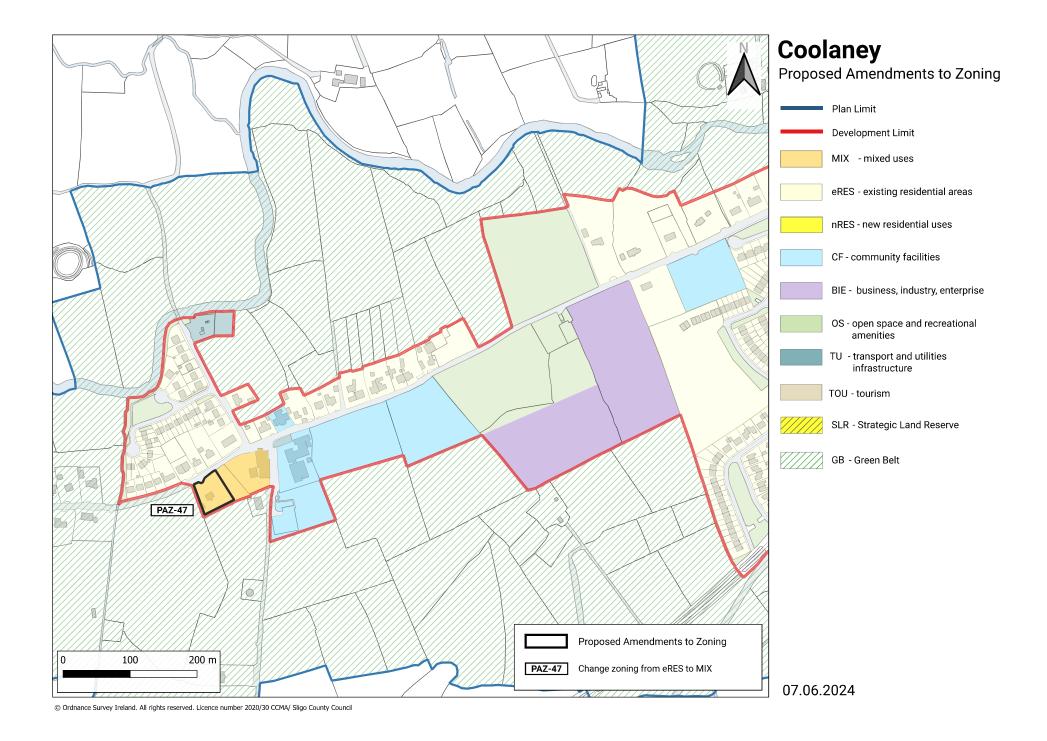

## Appendix 2 Town and Village Maps showing Proposed Amendments to Zoning

© Ordnance Survey Ireland. All rights reserved. Licence number 2020/30 CCMA/ Sligo County Council

Proposed Amendments to Zoning

Development Limit

CF - community facilities

BIE- business, industry, enterprise

TU - transport and utilities infrastructure

OS - open space and recreational

© Ordnance Survey Ireland. All rights reserved. Licence number 2020/30 CCMA/ Sligo County Council

© Ordnance Survey Ireland. All rights reserved. Licence number 2020/30 CCMA/ Sligo County Council