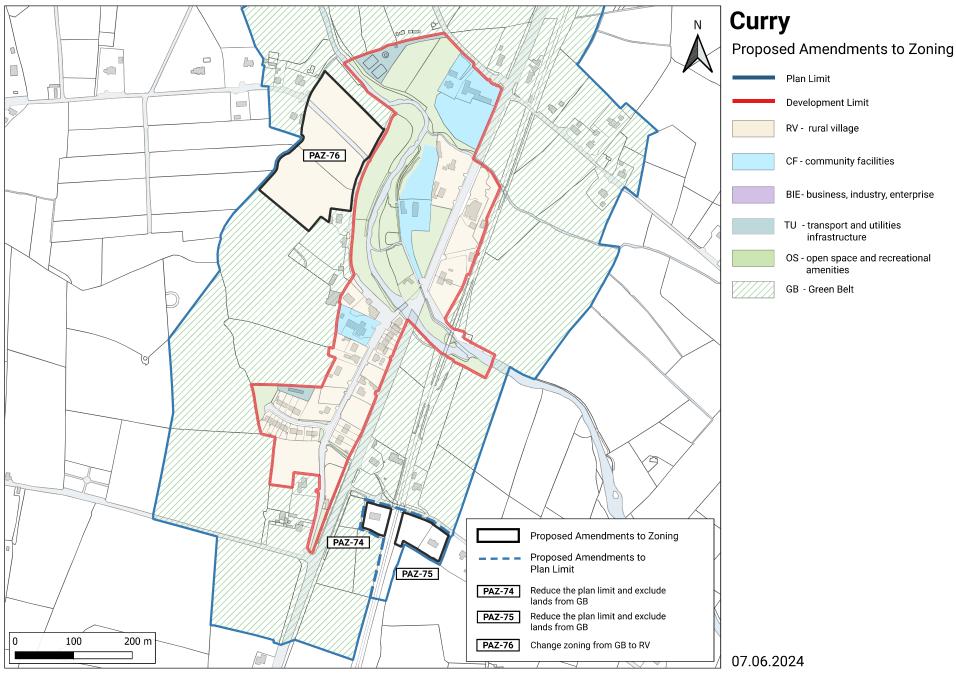

## Appendix 2 Town and Village Maps showing Proposed Amendments to Zoning

© Ordnance Survey Ireland. All rights reserved. Licence number 2020/30 CCMA/ Sligo County Council

Proposed Amendments to Zoning

Development Limit

CF - community facilities

BIE- business, industry, enterprise

TU - transport and utilities infrastructure

OS - open space and recreational

© Ordnance Survey Ireland. All rights reserved. Licence number 2020/30 CCMA/ Sligo County Council

© Ordnance Survey Ireland. All rights reserved. Licence number 2020/30 CCMA/ Sligo County Council