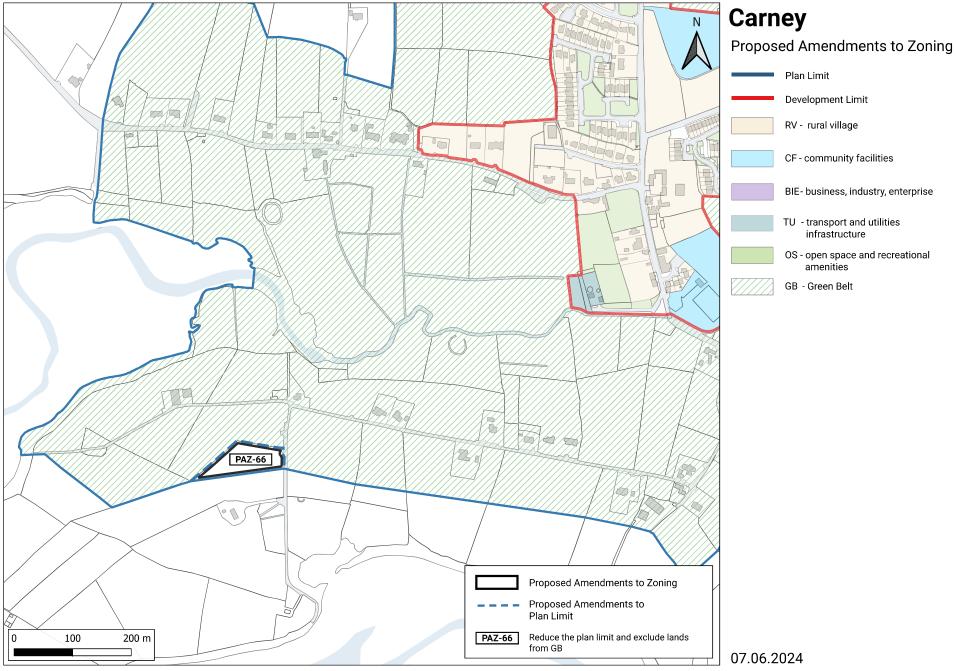

## Appendix 2 Town and Village Maps showing Proposed Amendments to Zoning







## **Ballygawley**Proposed Amendments to Zoning

Plan Limit

Development Limit

07.06.2024





© Ordnance Survey Ireland. All rights reserved. Licence number 2020/30 CCMA/ Sligo County Council



© Ordnance Survey Ireland. All rights reserved. Licence number 2020/30 CCMA/ Sligo County Council



© Ordnance Survey Ireland. All rights reserved. Licence number 2020/30 CCMA/ Sligo County Council



© Ordnance Survey Ireland. All rights reserved. Licence number 2020/30 CCMA/ Sligo County Council









© Ordnance Survey Ireland. All rights reserved. Licence number 2020/30 CCMA/ Sligo County Council



© Ordnance Survey Ireland. All rights reserved. Licence number 2020/30 CCMA/ Sligo County Council

Proposed Amendments to Zoning

Development Limit

CF - community facilities

BIE- business, industry, enterprise

TU - transport and utilities infrastructure

OS - open space and recreational















© Ordnance Survey Ireland. All rights reserved. Licence number 2020/30 CCMA/ Sligo County Council



© Ordnance Survey Ireland. All rights reserved. Licence number 2020/30 CCMA/ Sligo County Council











© Ordnance Survey Ireland. All rights reserved. Licence number 2020/30 CCM