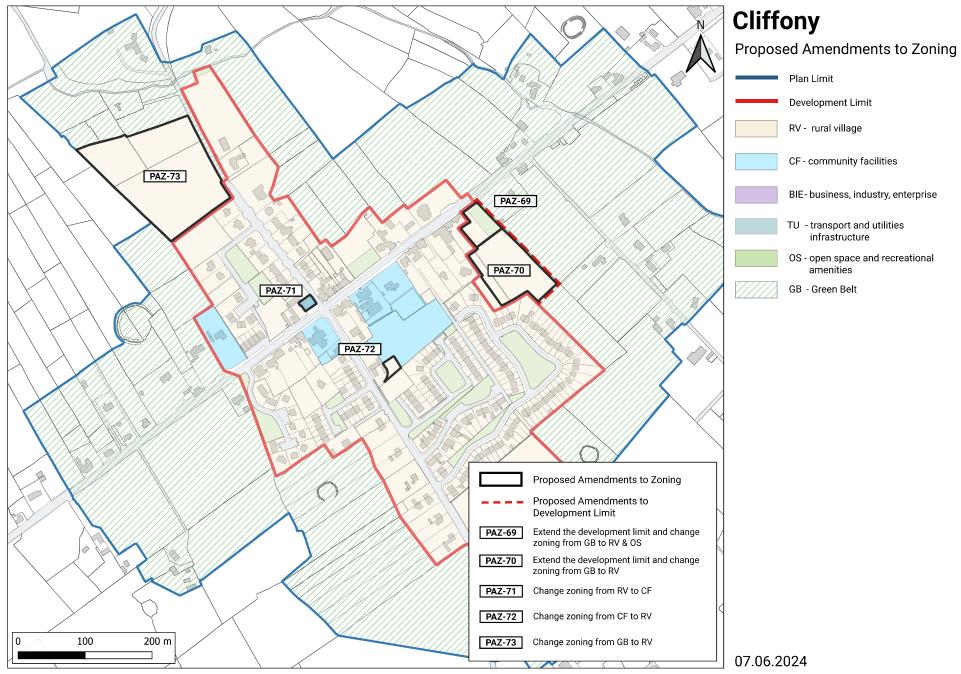

## Appendix 2 Town and Village Maps showing Proposed Amendments to Zoning

© Ordnance Survey Ireland. All rights reserved. Licence number 2020/30 CCMA/ Sligo County Council

Proposed Amendments to Zoning

Development Limit

CF - community facilities

BIE- business, industry, enterprise

TU - transport and utilities infrastructure

OS - open space and recreational

© Ordnance Survey Ireland. All rights reserved. Licence number 2020/30 CCMA/ Sligo County Council

© Ordnance Survey Ireland. All rights reserved. Licence number 2020/30 CCMA/ Sligo County Council