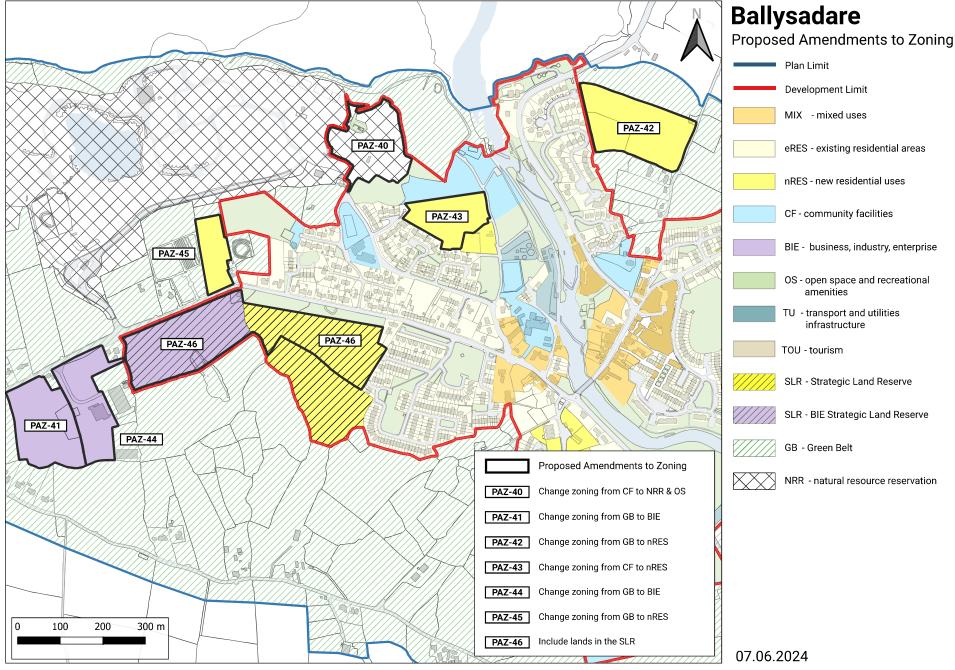

## Appendix 2 Town and Village Maps showing Proposed Amendments to Zoning







## **Ballygawley**Proposed Amendments to Zoning

Plan Limit

Development Limit

07.06.2024





© Ordnance Survey Ireland. All rights reserved. Licence number 2020/30 CCMA/ Sligo County Council



© Ordnance Survey Ireland. All rights reserved. Licence number 2020/30 CCMA/ Sligo County Council



© Ordnance Survey Ireland. All rights reserved. Licence number 2020/30 CCMA/ Sligo County Council



© Ordnance Survey Ireland. All rights reserved. Licence number 2020/30 CCMA/ Sligo County Council









© Ordnance Survey Ireland. All rights reserved. Licence number 2020/30 CCMA/ Sligo County Council



© Ordnance Survey Ireland. All rights reserved. Licence number 2020/30 CCMA/ Sligo County Council

Proposed Amendments to Zoning

Development Limit

CF - community facilities

BIE- business, industry, enterprise

TU - transport and utilities infrastructure

OS - open space and recreatio