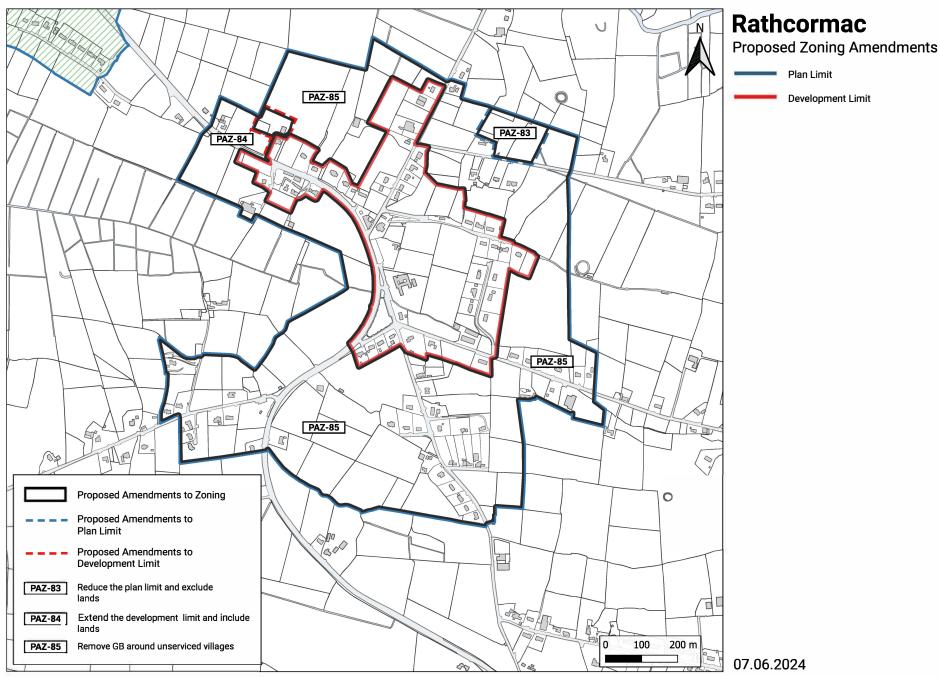

© Ordnance Survey Ireland. All rights reserved. Licence number 2020/30 CCMA/ Sligo County Council

Proposed Amendments to Zoning

Development Limit

CF - community facilities

BIE- business, industry, enterprise