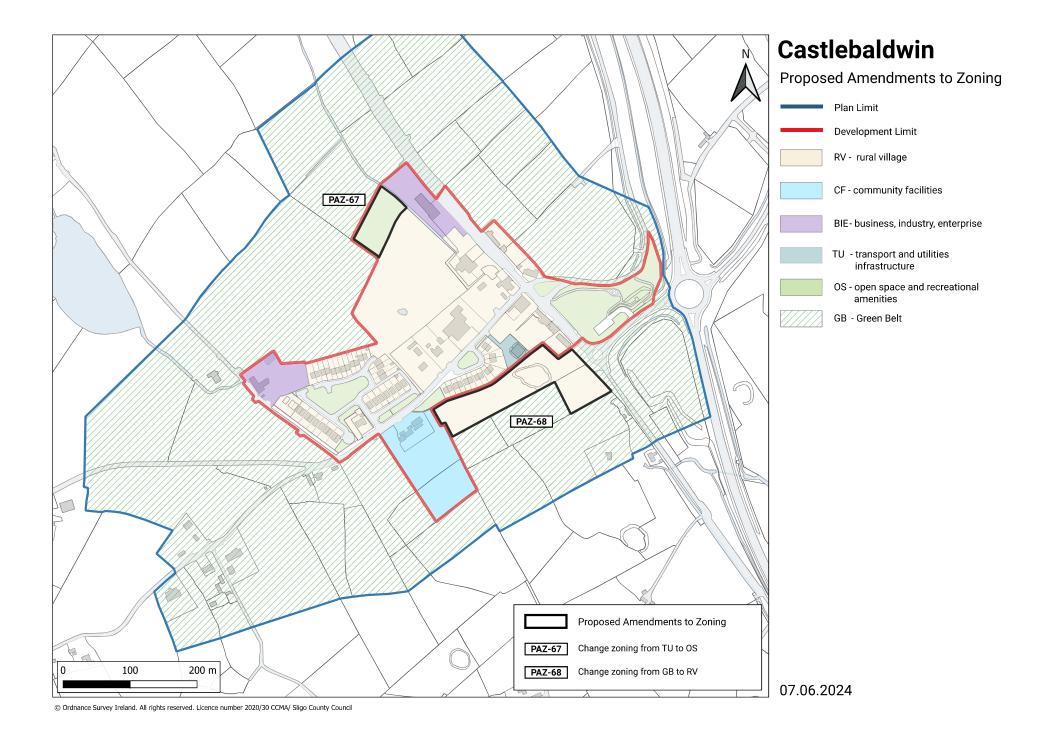

## Appendix 2 Town and Village Maps showing Proposed Amendments to Zoning

© Ordnance Survey Ireland. All rights reserved. Licence number 2020/30 CCMA/ Sligo County Council

Proposed Amendments to Zoning

Development Limit

CF - community facilities

BIE- business, industry, enterprise

TU - transport and utilities infrastructure

OS - open space and recreational

© Ordnance Survey Ireland. All rights reserved. Licence number 2020/30 CCMA/ Sligo County Council

© Ordnance Survey Ireland. All rights reserved. Licence number 2020/30 CCMA/ Sligo County Council