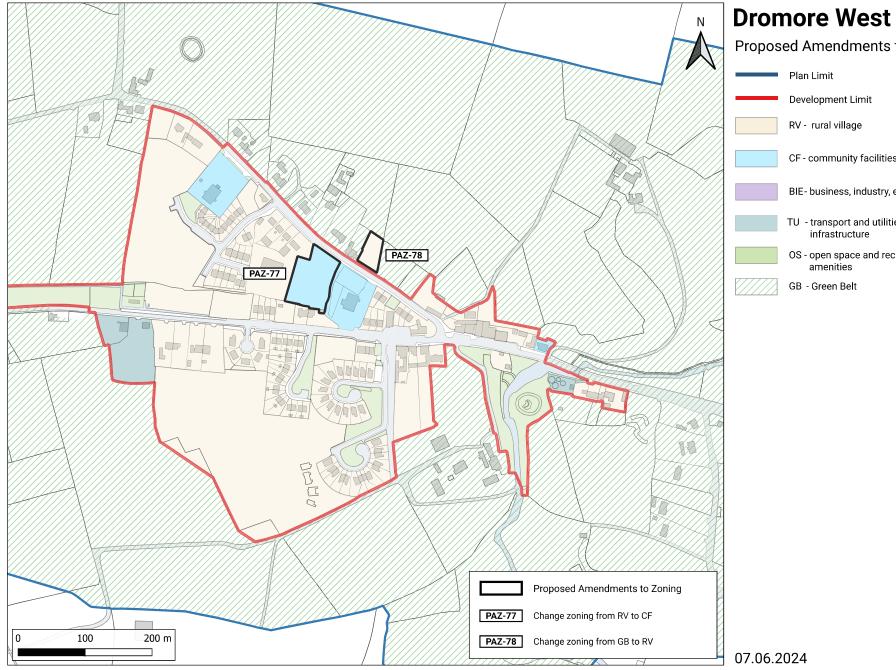

© Ordnance Survey Ireland. All rights reserved. Licence number 2020/30 CCMA/ Sligo County Council

Proposed Amendments to Zoning

Development Limit

CF - community facilities

BIE- business, industry, enterprise

TU - transport and utilities infrastructure

OS - open space and recreational

© Ordnance Survey Ireland. All rights reserved. Licence number 2020/30 CCMA/ Sligo County Council

© Ordnance Survey Ireland. All rights reserved. Licence number 2020/30 CCMA/ Sligo County Council