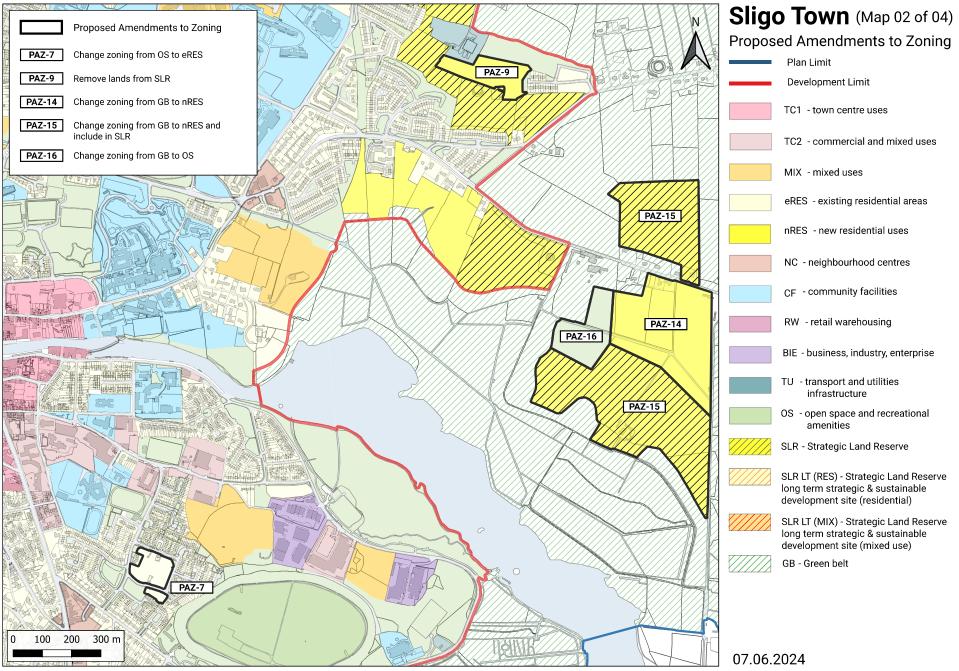

© Ordnance Survey Ireland. All rights reserved. Licence number 2020/30 CCMA/ Sligo County Council

Proposed Amendments to Zoning

Development Limit

CF - community facilities

BIE- business, industry, enterprise

TU - transport and utilities infrastructure

OS - open space and recreational

© Ordnance Survey Ireland. All rights reserved. Licence number 2020/30 CCMA/ Sligo County Council

© Ordnance Survey Ireland. All rights reserved. Licence number 2020/30 CCMA/ Sligo County Council