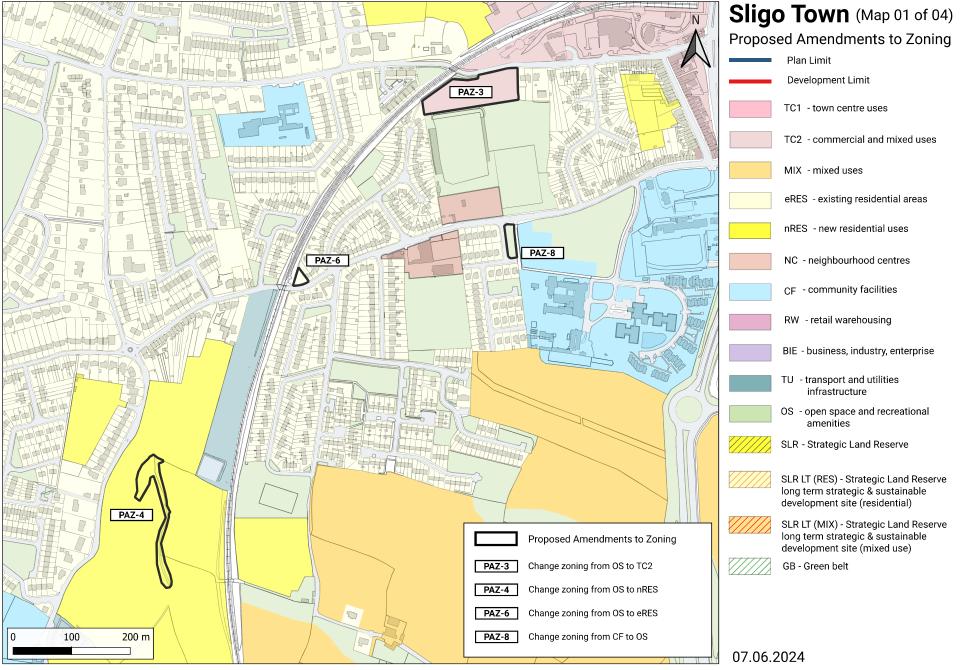

© Ordnance Survey Ireland. All rights reserved. Licence number 2020/30 CCMA/ Sligo County Council

Proposed Amendments to Zoning

Development Limit

CF - community facilities

BIE- business, industry, enterprise

TU - transport and utilities infrastructure

OS - open space and recreational

© Ordnance Survey Ireland. All rights reserved. Licence number 2020/30 CCMA/ Sligo County Council

© Ordnance Survey Ireland. All rights reserved. Licence number 2020/30 CCMA/ Sligo County Council