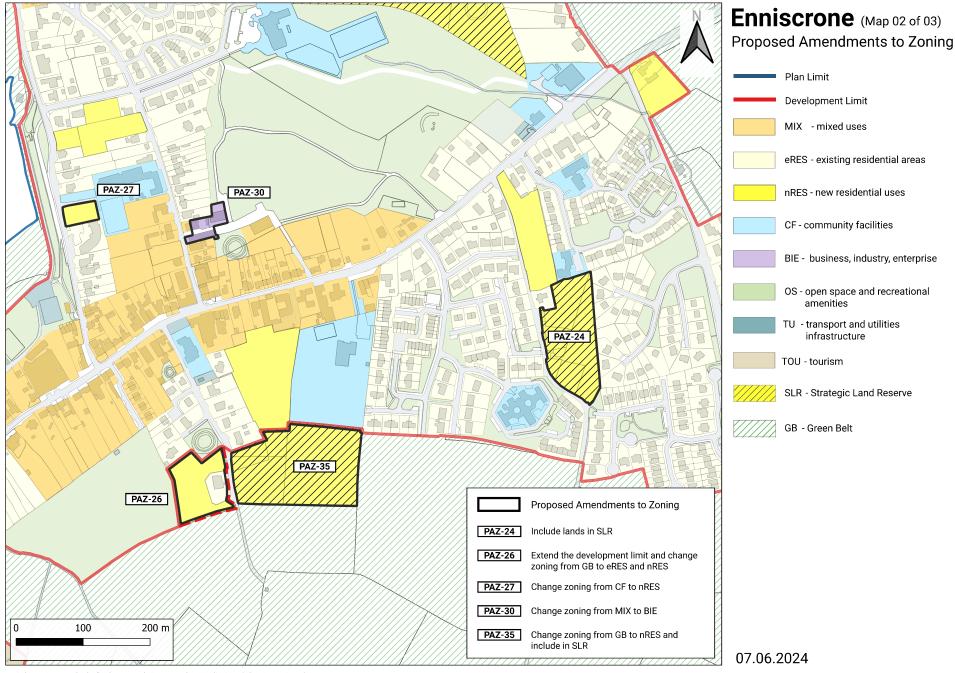

© Ordnance Survey Ireland. All rights reserved. Licence number 2020/30 CCMA/ Sligo County Council

Proposed Amendments to Zoning

Development Limit

CF - community facilities

BIE- business, industry, enterprise

TU - transport and utilities infrastructure

OS - open space and recreational

© Ordnance Survey Ireland. All rights reserved. Licence number 2020/30 CCMA/ Sligo County Council

© Ordnance Survey Ireland. All rights reserved. Licence number 2020/30 CCMA/ Sligo County Council