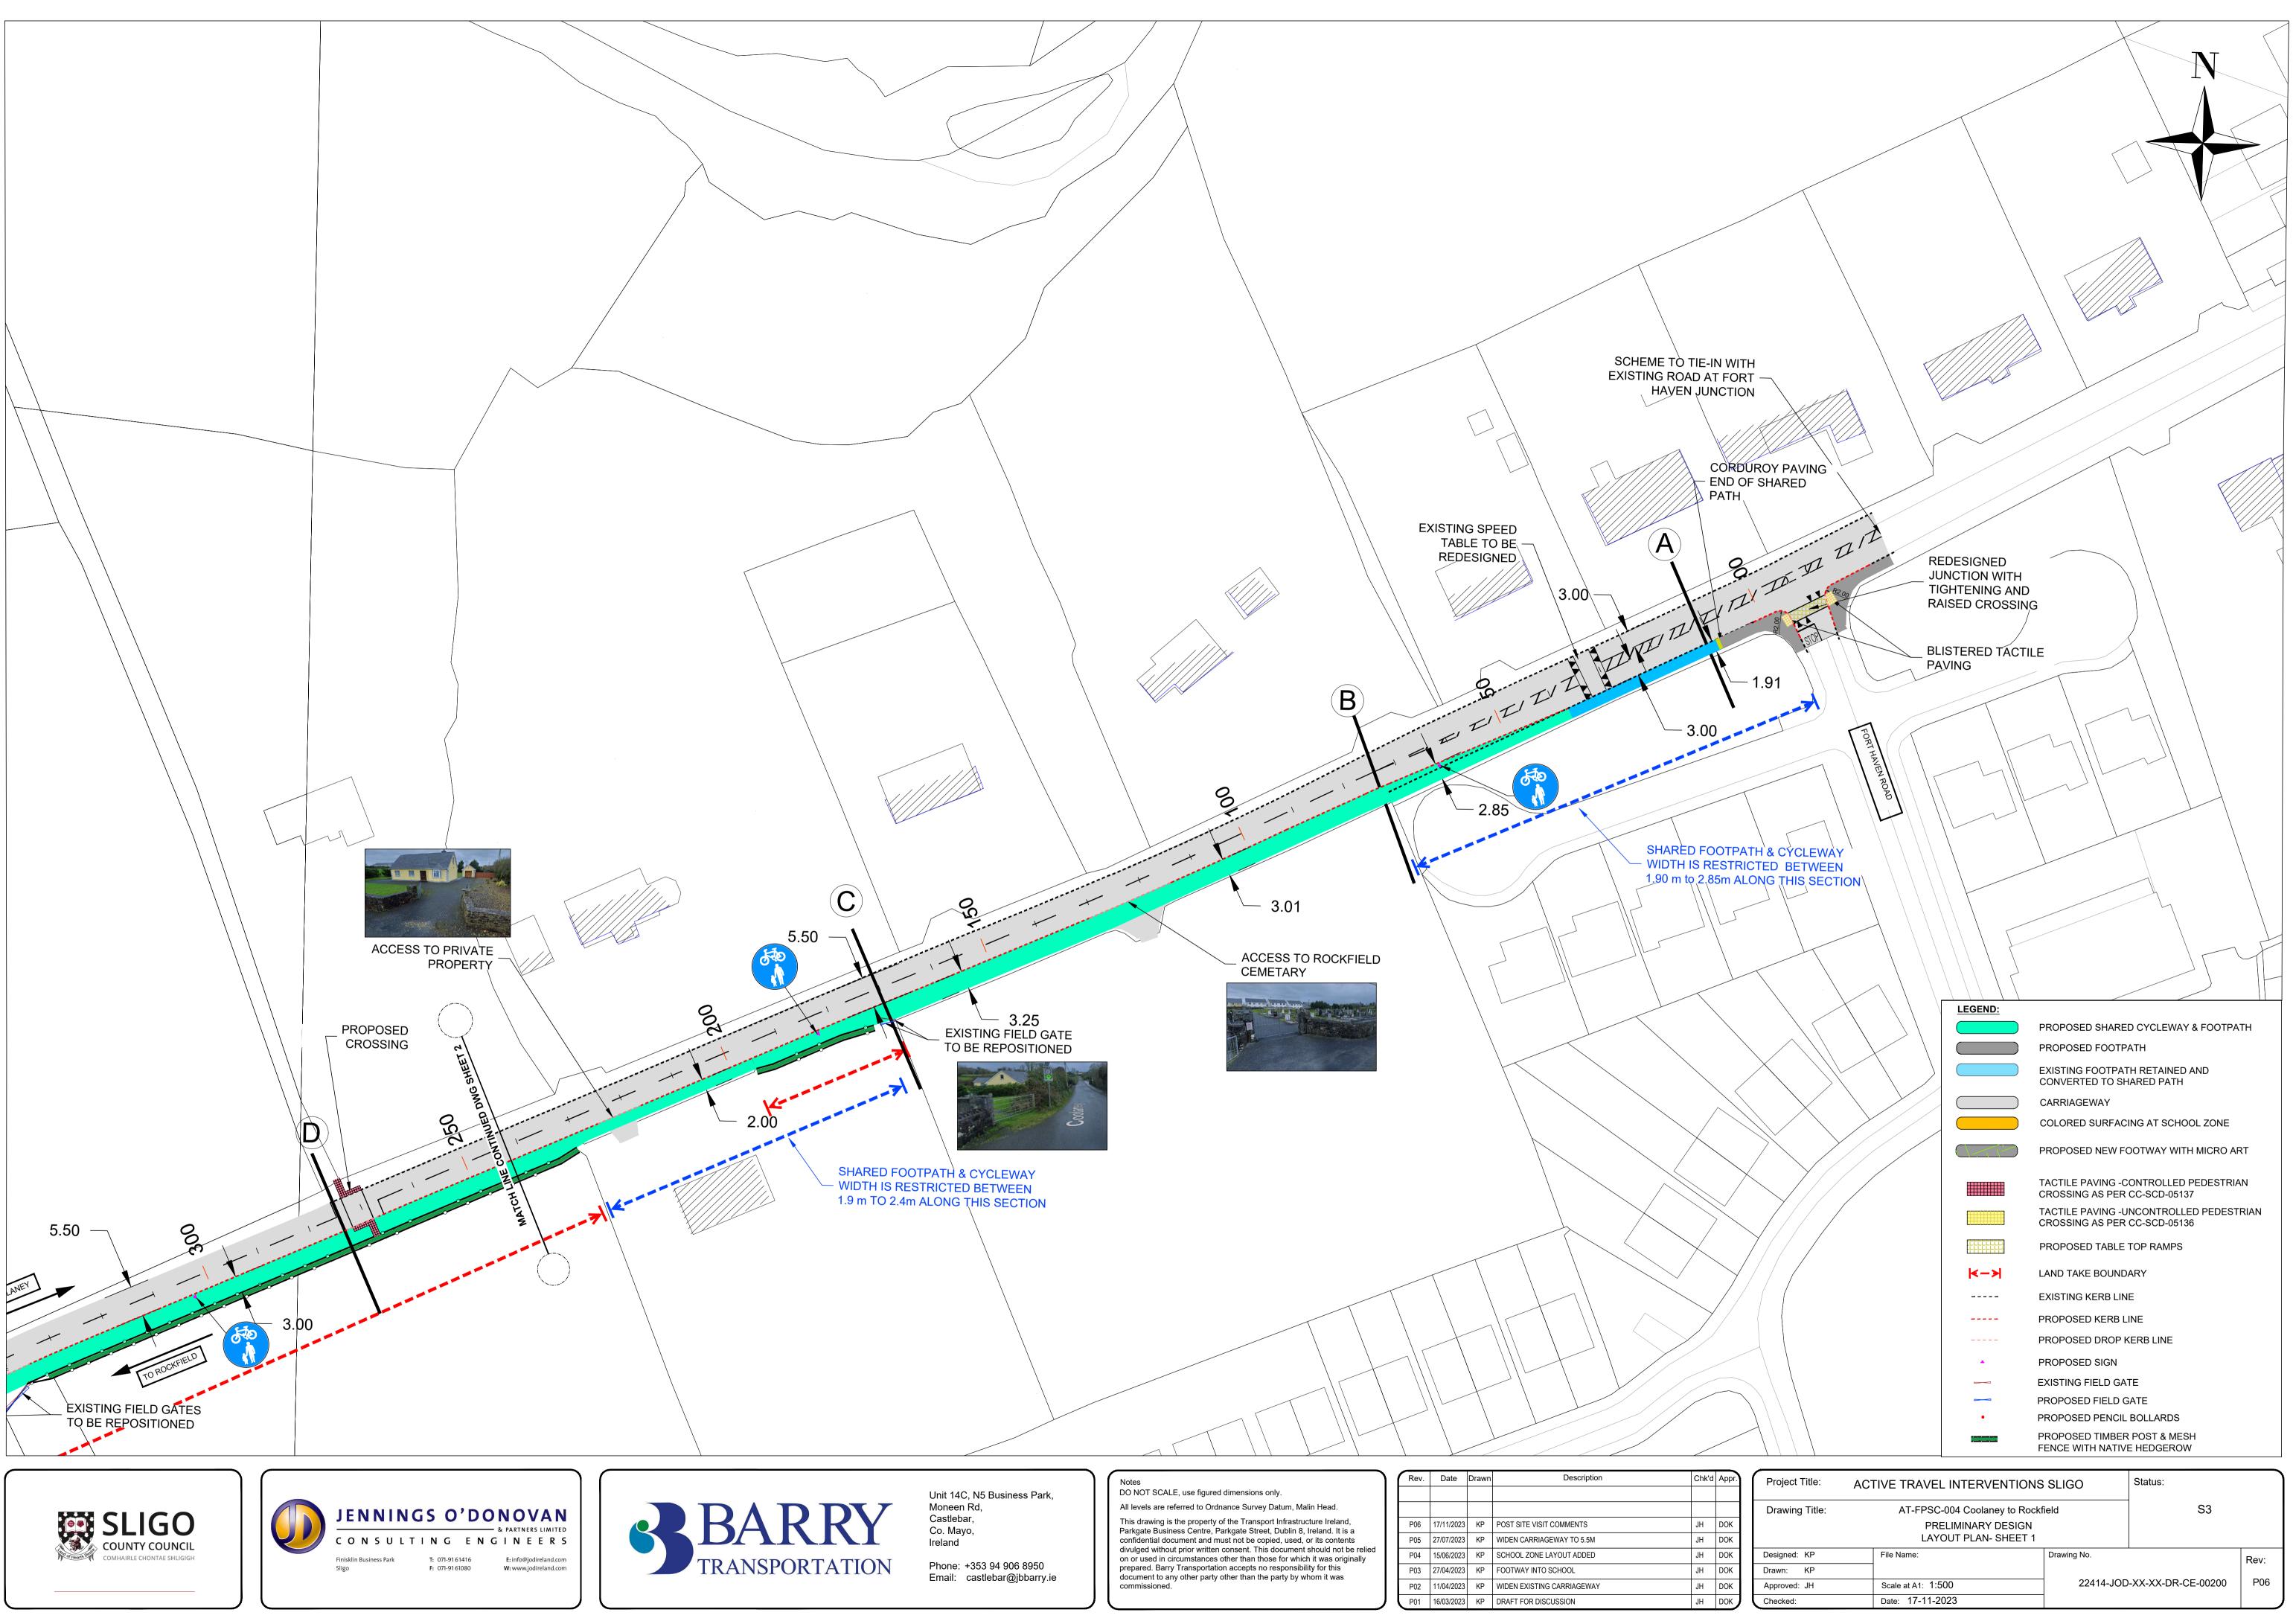

|              | LAYOUT PLAN- SHEET 1 |             |                    |      |
|--------------|----------------------|-------------|--------------------|------|
| Designed: KP | File Name:           | Drawing No. |                    | Rev: |
| Drawn: KP    |                      |             |                    |      |
| Approved: JH | Scale at A1: 1:500   | 22414-JOD   | -XX-XX-DR-CE-00200 | P06  |
| Checked:     | Date: 17-11-2023     |             |                    |      |