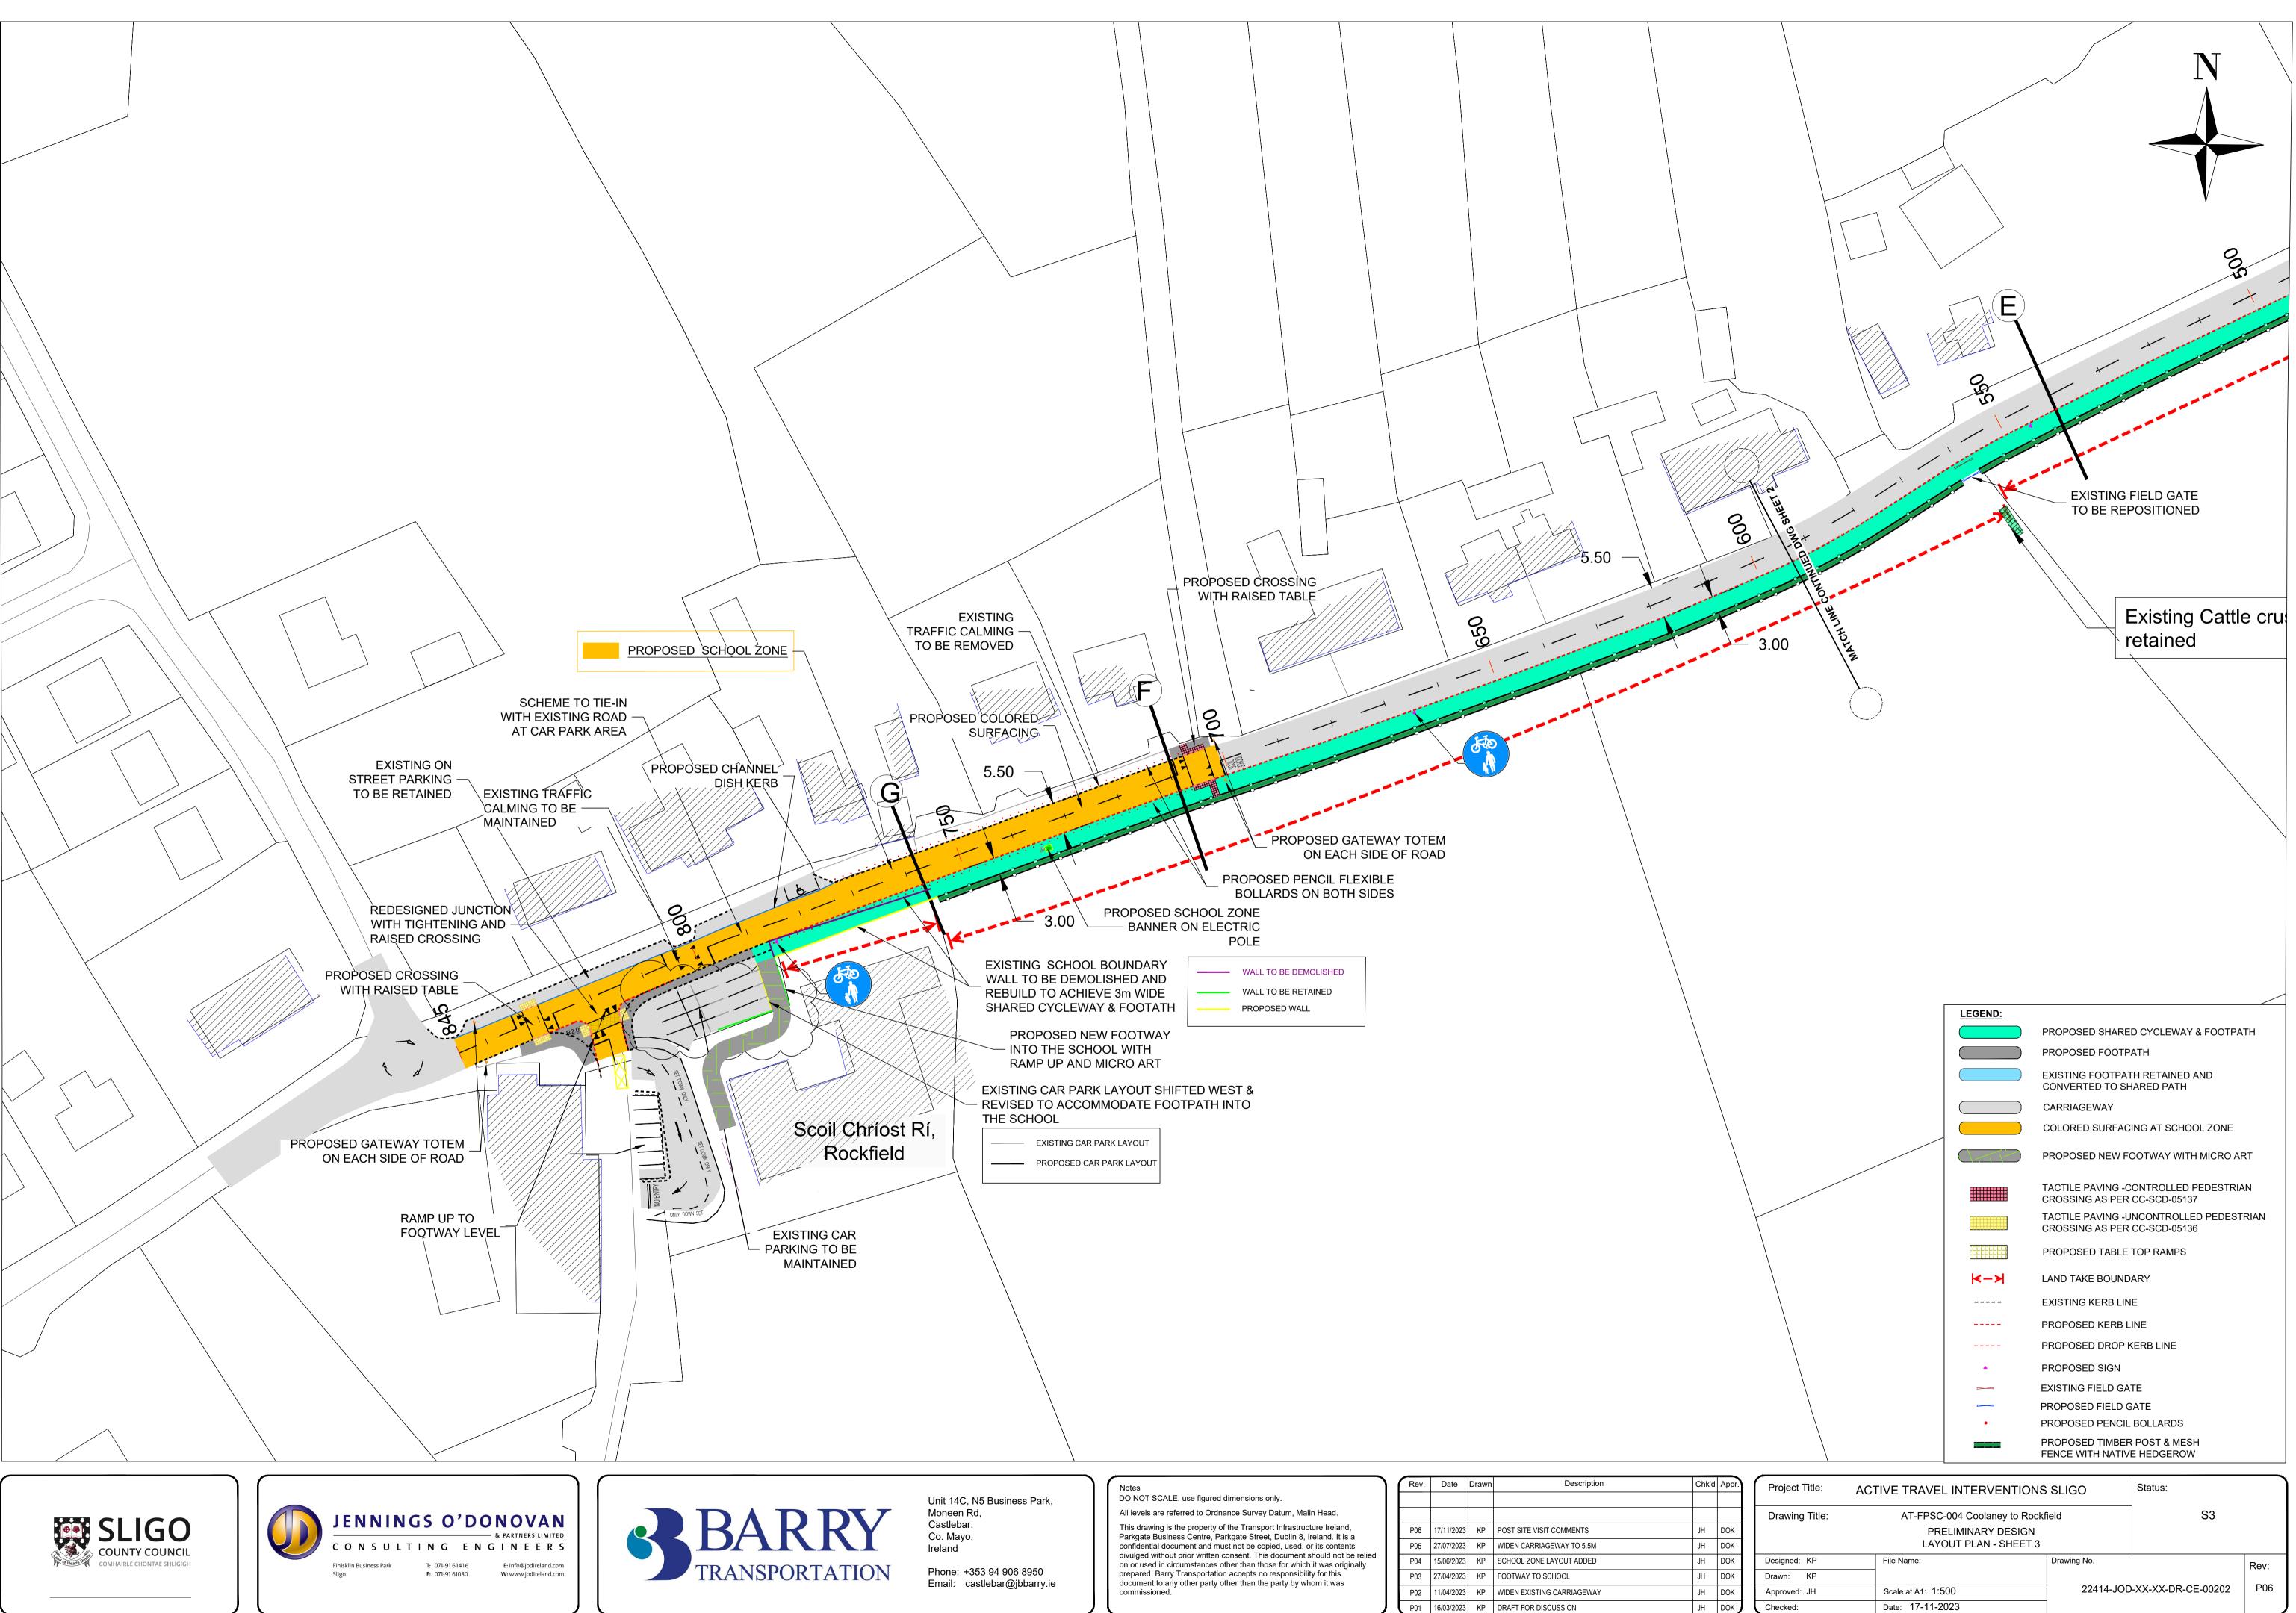

| Drawing Title: | g Title: AT-FPSC-004 Coolaney to Rockfield |             | \$3                 |      |
|----------------|--------------------------------------------|-------------|---------------------|------|
|                |                                            |             |                     |      |
|                | LAYOUT PLAN - SHEET 3                      |             |                     |      |
| Designed: KP   | File Name:                                 | Drawing No. | •                   | Rev: |
| Drawn: KP      |                                            |             |                     |      |
| Approved: JH   | Scale at A1: 1:500                         | 22414-JOD   | )-XX-XX-DR-CE-00202 | P06  |
| Checked:       | Date: 17-11-2023                           |             |                     |      |