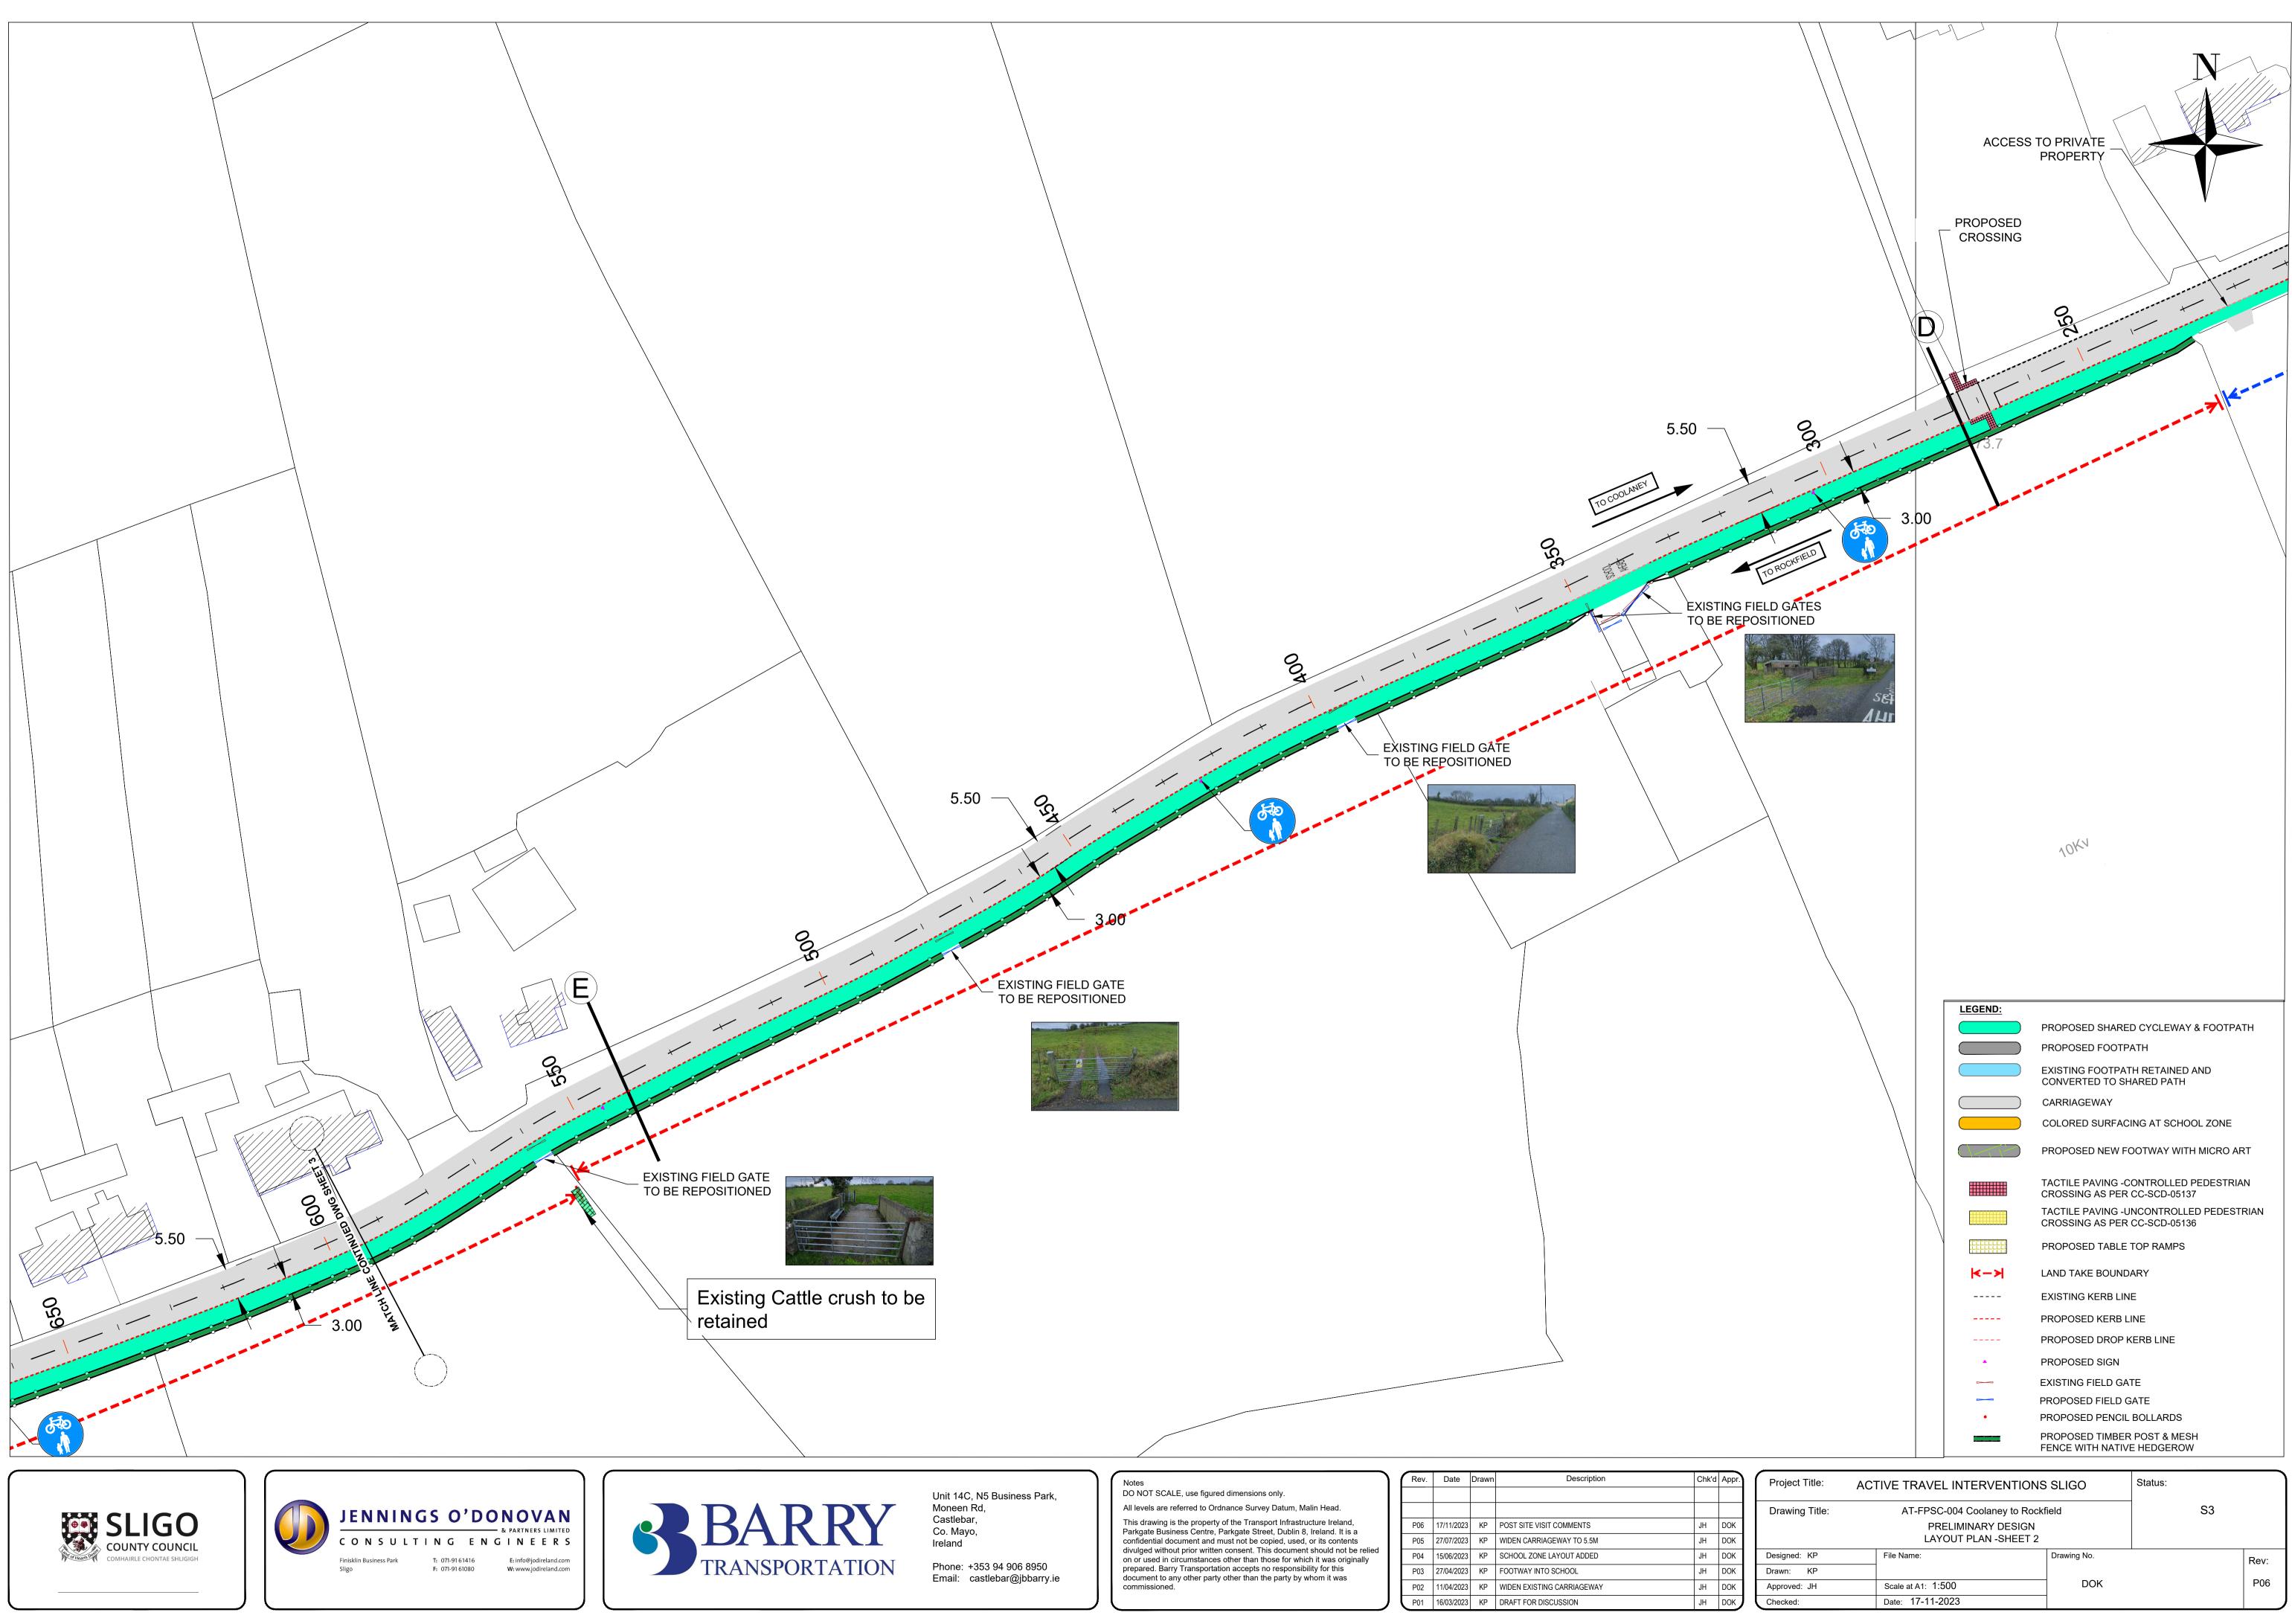

| Rev. | Date       | Drawn | Description                | Chk'd | Appr |
|------|------------|-------|----------------------------|-------|------|
|      |            |       |                            |       |      |
|      |            |       |                            |       |      |
| P06  | 17/11/2023 | KP    | POST SITE VISIT COMMENTS   | JH    | DOK  |
| P05  | 27/07/2023 | KP    | WIDEN CARRIAGEWAY TO 5.5M  | JH    | DOK  |
| P04  | 15/06/2023 | KP    | SCHOOL ZONE LAYOUT ADDED   | JH    | DOK  |
| P03  | 27/04/2023 | KP    | FOOTWAY TO SCHOOL          | JH    | DOK  |
| P02  | 11/04/2023 | KP    | WIDEN EXISTING CARRIAGEWAY | JH    | DOK  |
| P01  | 16/03/2023 | KP    | DRAFT FOR DISCUSSION       | JH    | DOK  |