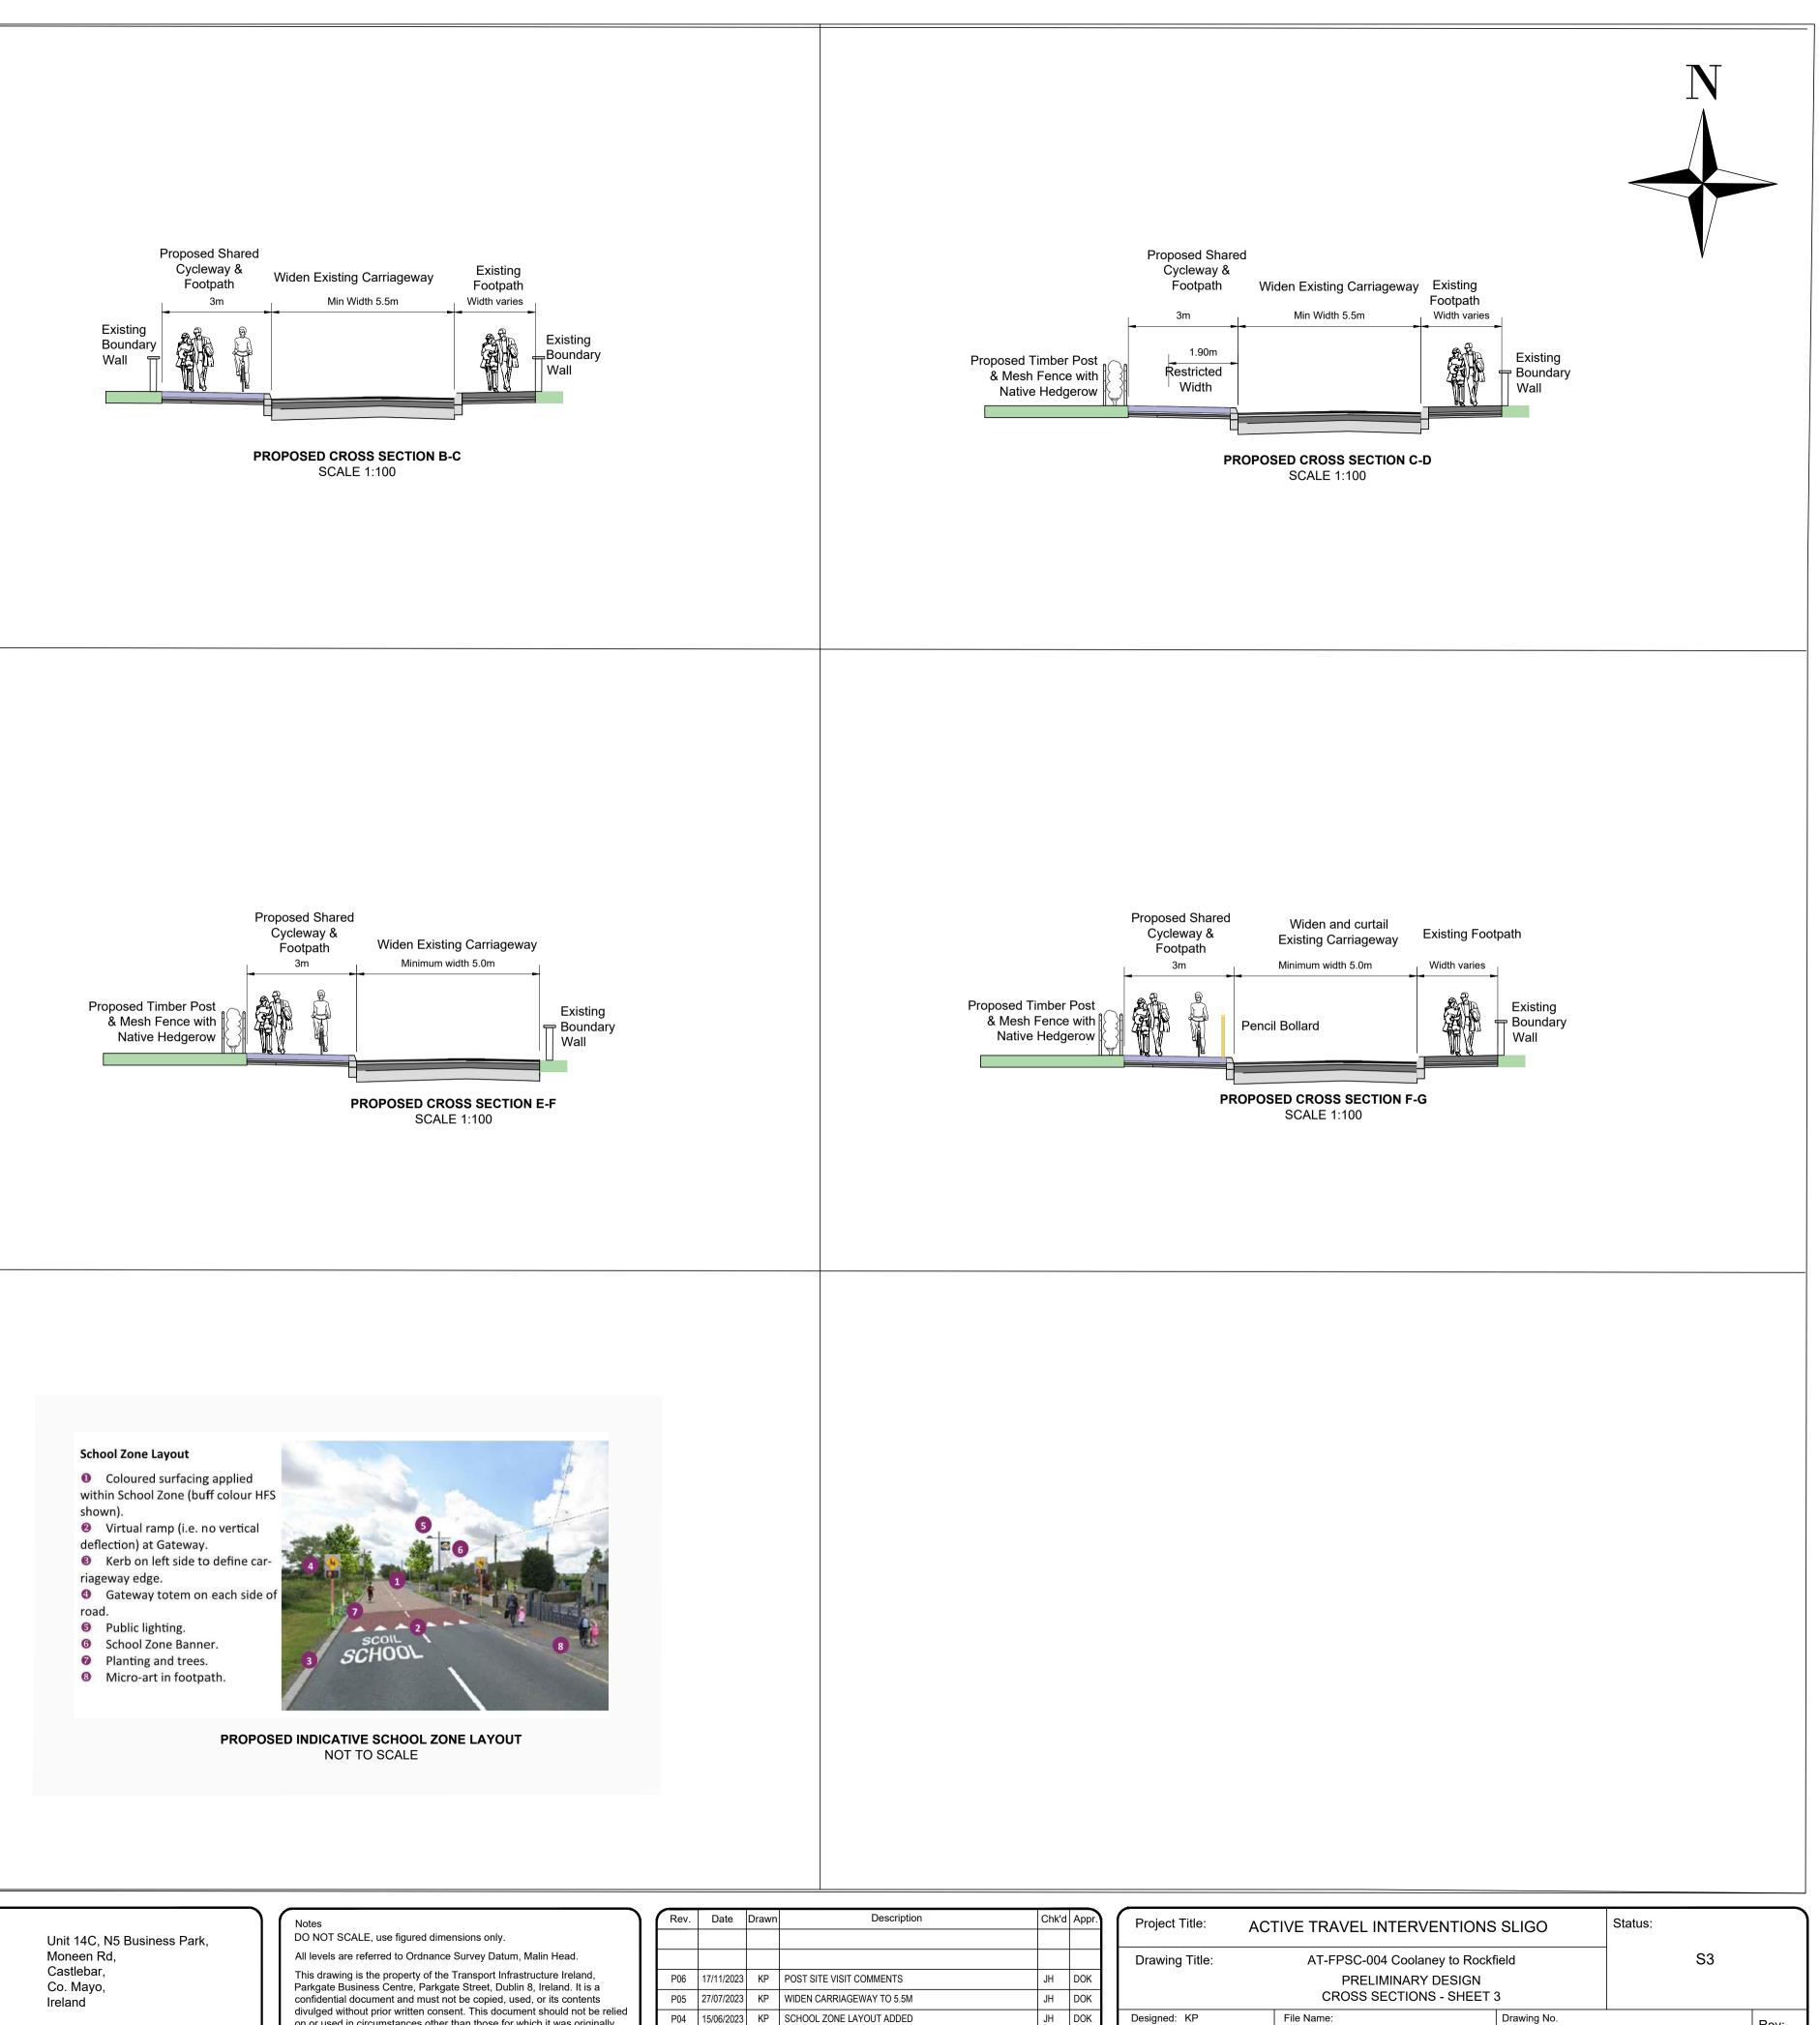

ld |             | \$3                 |      |
|----------------|--------------------------------------------|-------------|---------------------|------|
|                |                                            |             |                     |      |
|                | LAYOUT PLAN - SHEET 3                      |             |                     |      |
| Designed: KP   | File Name:                                 | Drawing No. | •                   | Rev: |
| Drawn: KP      |                                            |             |                     |      |
| Approved: JH   | Scale at A1: 1:500                         | 22414-JOD   | )-XX-XX-DR-CE-00202 | P06  |
| Checked:       | Date: 17-11-2023                           |             |                     |      |





Phone: +353 94 906 8950 Email: castlebar@jbbarry.ie

divulged without prior written consent. This document should not be relied on or used in circumstances other than those for which it was originally prepared. Barry Transportation accepts no responsibility for this document to any other party other than the party by whom it was commissioned.

| Rev. | Date       | Drawn | Description                | Chk'd | Appr |
|------|------------|-------|----------------------------|-------|------|
|      |            |       |                            |       |      |
|      |            |       |                            |       |      |
| P06  | 17/11/2023 | KP    | POST SITE VISIT COMMENTS   | JH    | DOK  |
| P05  | 27/07/2023 | KP    | WIDEN CARRIAGEWAY TO 5.5M  | JH    | DOK  |
| P04  |