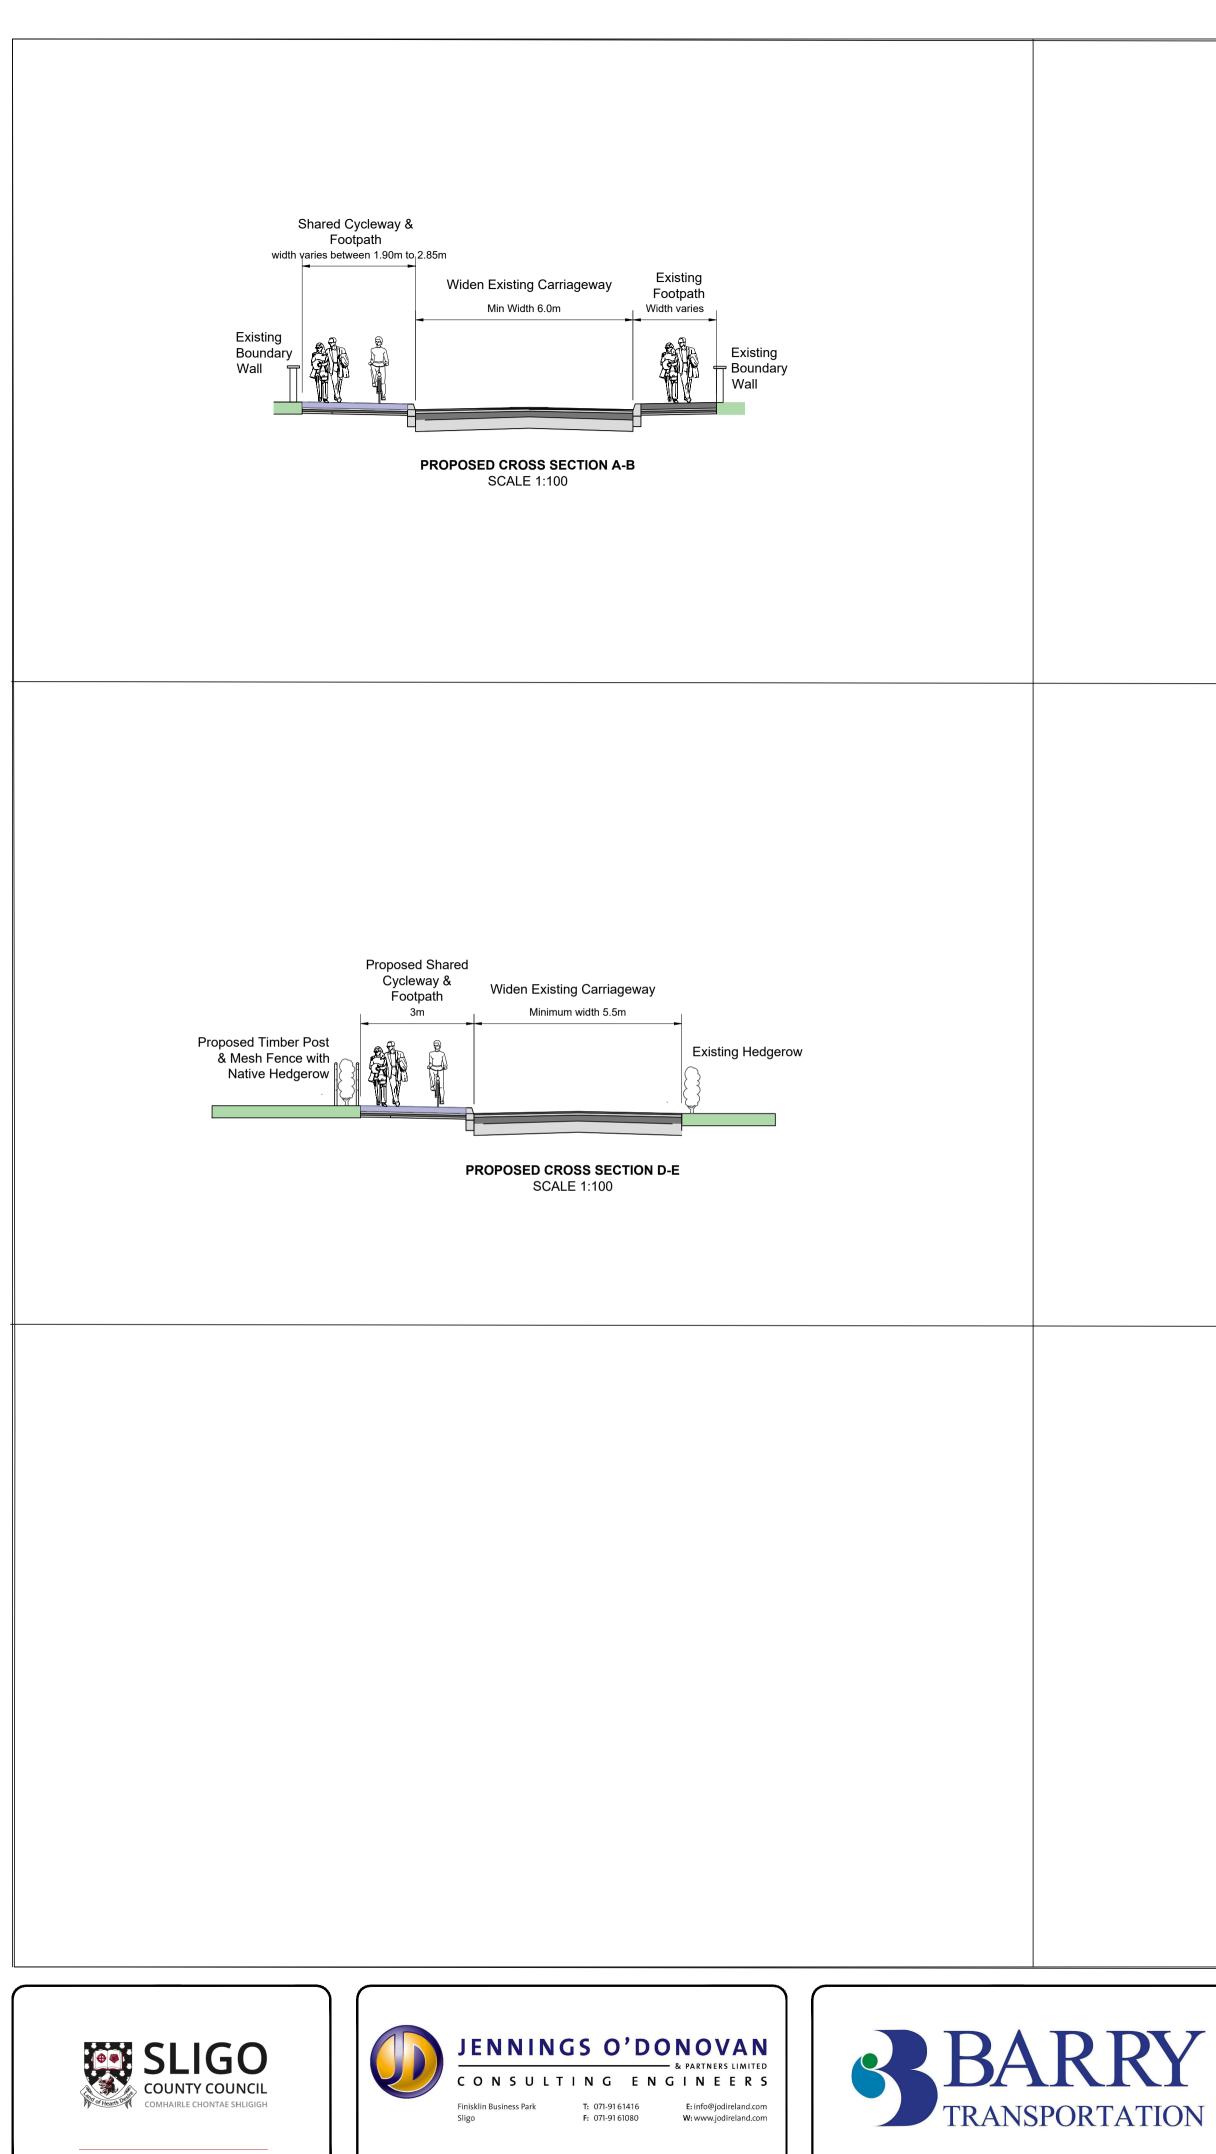

Drawn: KP

Approved: JH

Checked:

| The Marine.        | Drawing No.                 | Rev: |
|--------------------|-----------------------------|------|
|                    |                             |      |
| Scale at A1: 1:500 | 22414-JOD-XX-XX-DR-CE-00203 | P06  |
| Date: 14-03-2024   |                             |      |