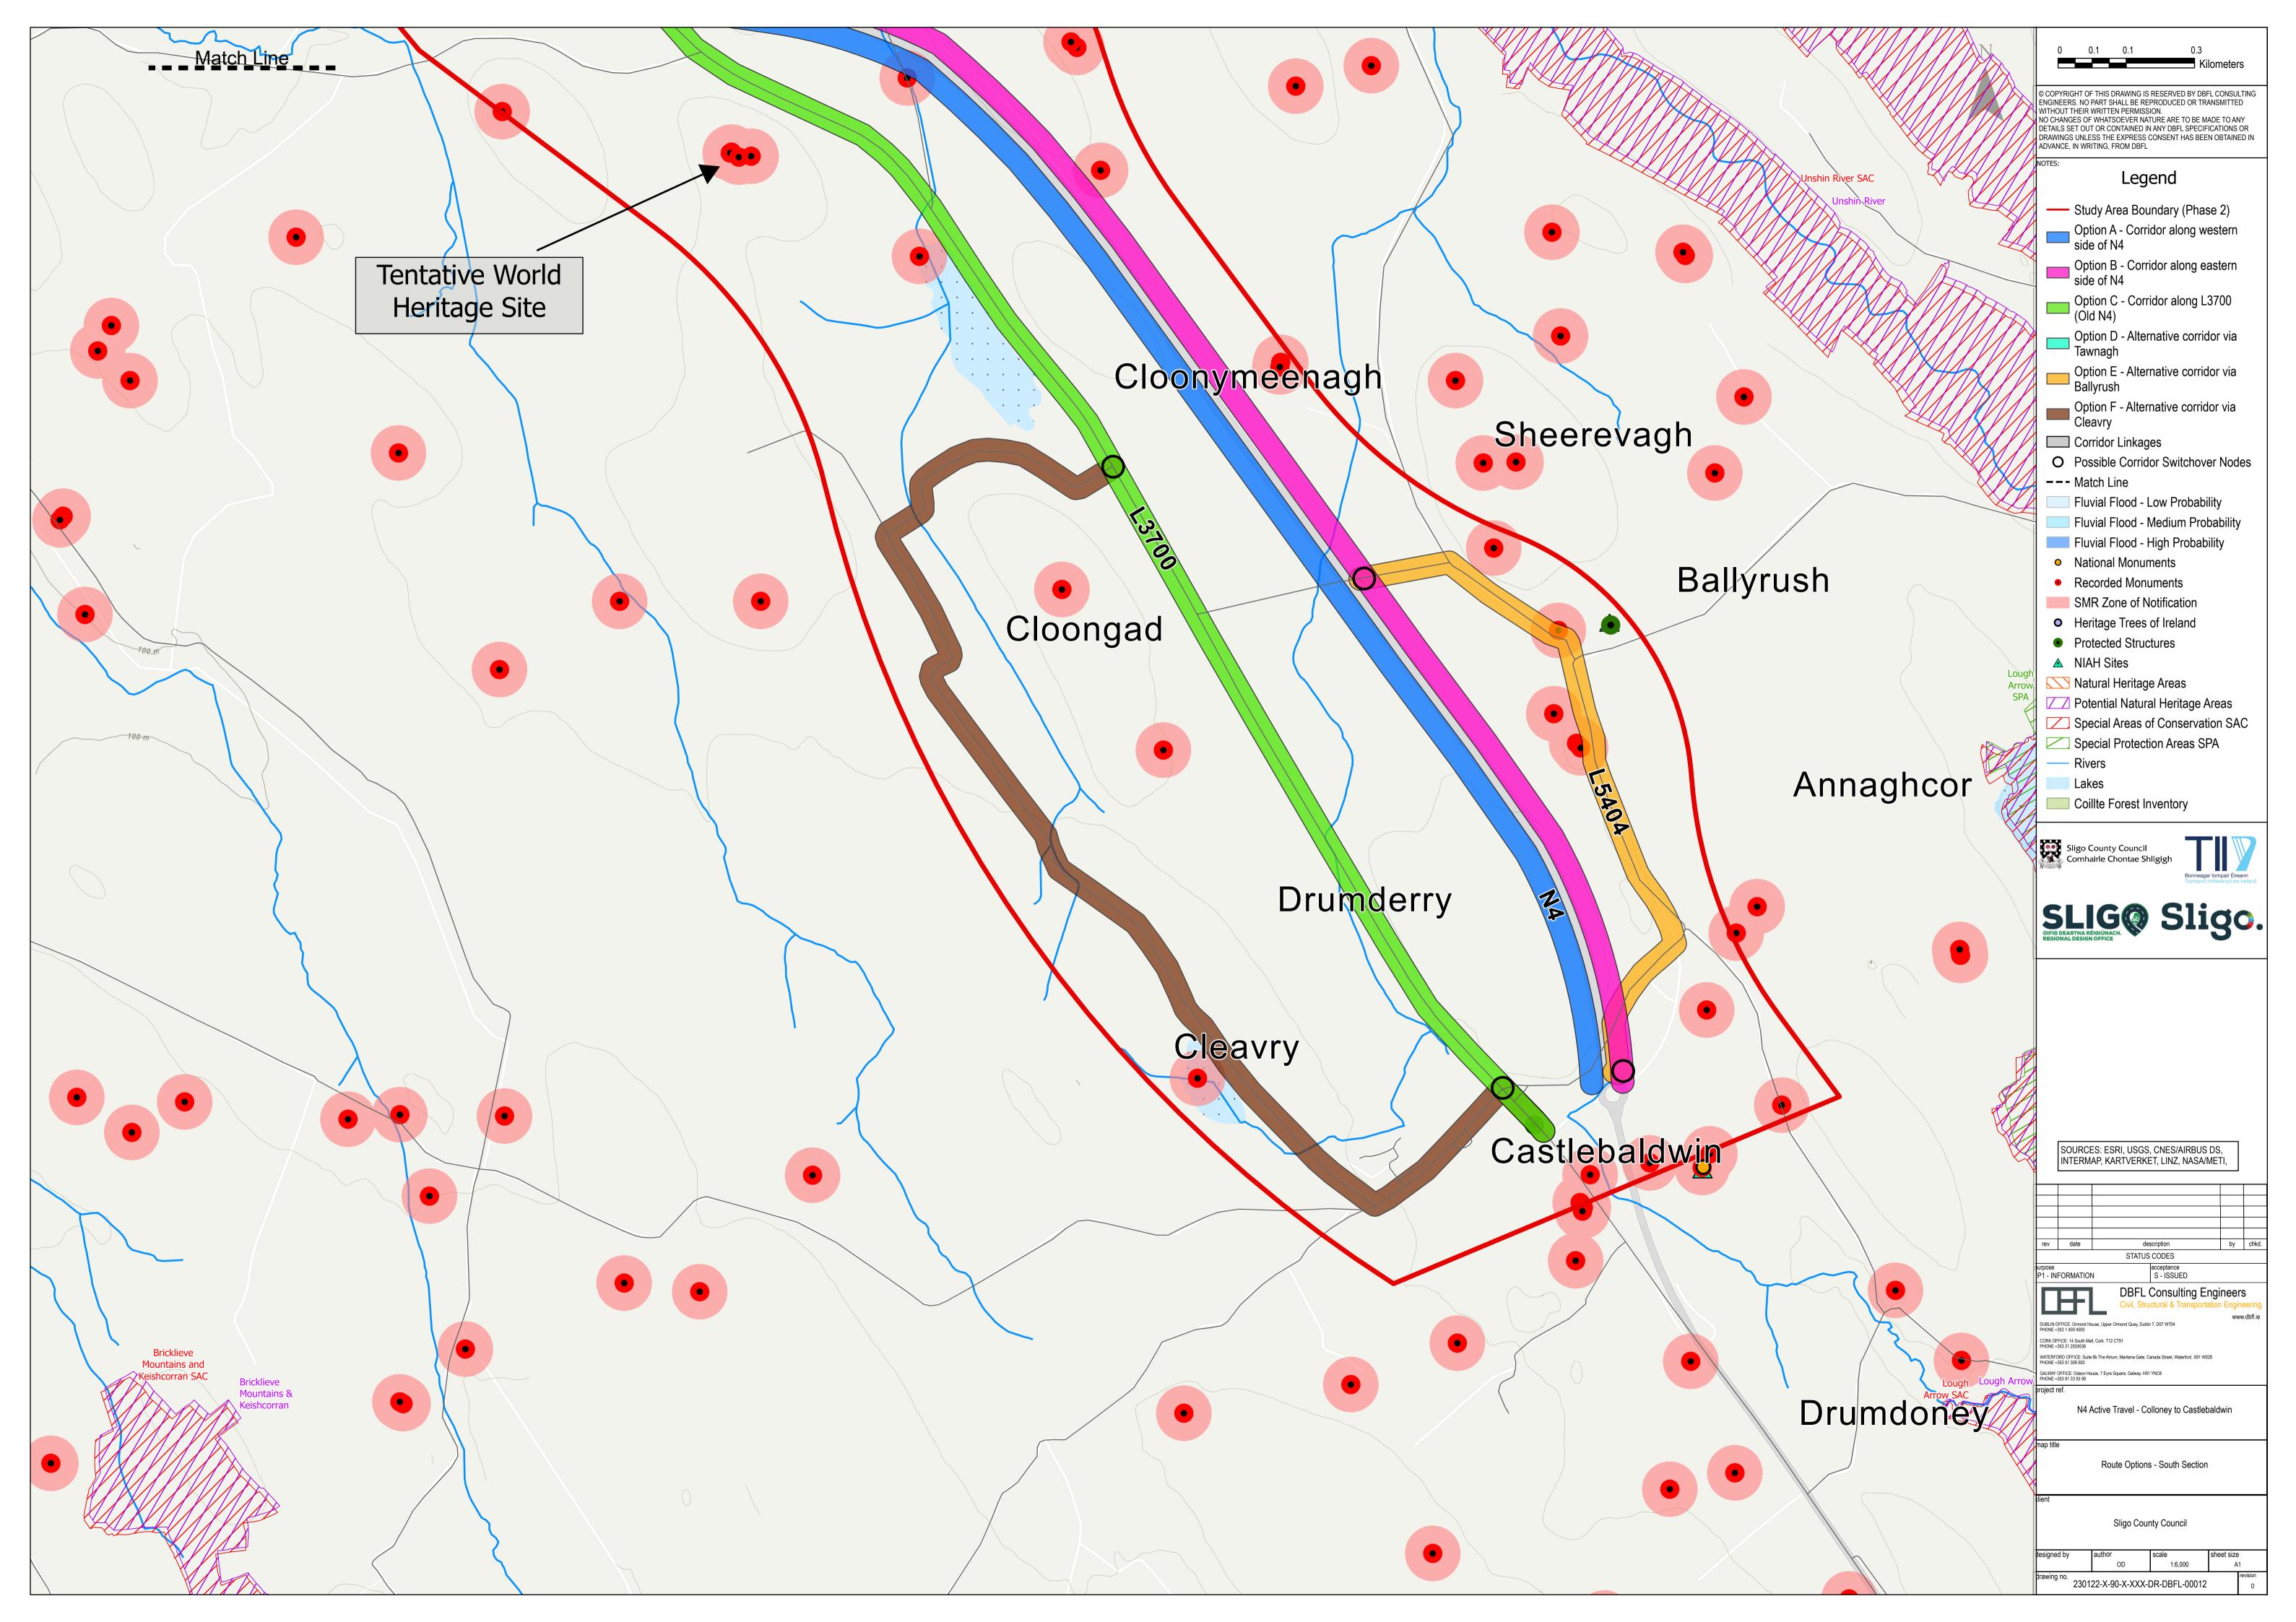

| Meharth Lough       | 0 0.1 0.1 0.3                                                                                                                                                                                                                                                                                                                                                                                                                                                                                                                  |
|---------------------|--------------------------------------------------------------------------------------------------------------------------------------------------------------------------------------------------------------------------------------------------------------------------------------------------------------------------------------------------------------------------------------------------------------------------------------------------------------------------------------------------------------------------------|
| Unshin River        | © COPYRIGHT OF THIS DRAWING IS RESERVED BY DBFL CONSULTING<br>ENGINEERS. NO PART SHALL BE REPRODUCED OR TRANSMITTED<br>WITHOUT THEIR WRITTEN PERMISSION.<br>NO CHANGES OF WHATSOEVER NATURE ARE TO BE MADE TO ANY<br>DETAILS SET OUT OR CONTAINED IN ANY DBFL SPECIFICATIONS OR<br>DRAWINGS UNLESS THE EXPRESS CONSENT HAS BEEN OBTAINED IN<br>ADVANCE, IN WRITING, FROM DBFL                                                                                                                                                  |
|                     | • Legend                                                                                                                                                                                                                                                                                                                                                                                                                                                                                                                       |
|                     | <ul> <li>Study Area Boundary (Phase 2)</li> <li>Option A - Corridor along western side of N4</li> <li>Option B - Corridor along eastern side of N4</li> <li>Option C - Corridor along L3700 (Old N4)</li> </ul>                                                                                                                                                                                                                                                                                                                |
| Unshin<br>River SAC | Option D - Alternative corridor via<br>Tawnagh<br>Option E - Alternative corridor via<br>Ballyrush<br>Option F - Alternative corridor via<br>Cleavry                                                                                                                                                                                                                                                                                                                                                                           |
|                     | <ul> <li>Corridor Linkages</li> <li>Possible Corridor Switchover Nodes</li> <li>Match Line</li> <li>Fluvial Flood - Low Probability</li> <li>Fluvial Flood - Medium Probability</li> <li>Fluvial Flood - High Probability</li> <li>National Monuments</li> <li>Recorded Monuments</li> <li>SMR Zone of Notification</li> <li>Heritage Trees of Ireland</li> <li>Protected Structures</li> <li>NIAH Sites</li> <li>Natural Heritage Areas</li> </ul>                                                                            |
|                     | <ul> <li>Potential Natural Heritage Areas</li> <li>Special Areas of Conservation SAC</li> <li>Special Protection Areas SPA</li> <li>Rivers</li> <li>Lakes</li> <li>Coillte Forest Inventory</li> </ul>                                                                                                                                                                                                                                                                                                                         |
| Tawnagh             | SLIGONAL DESIGN OFFICE                                                                                                                                                                                                                                                                                                                                                                                                                                                                                                         |
|                     | SOURCES: ESRI, USGS, CNES/AIRBUS DS,<br>INTERMAP, KARTVERKET, LINZ, NASA/METI,                                                                                                                                                                                                                                                                                                                                                                                                                                                 |
|                     | rev       date       description       by       chkd.         STATUS CODES       status codes       status codes       status codes       status codes         purpose       acceptance       S - ISSUED       S - ISSUED       S - ISSUED         DBFL Consulting Engineers       Civil, Structural & Transportation Engineering       www.dbfl.ie         DUBLIN OFFICE: Ormond House, Upper Ormond Quey, Dublin 7, D07 W704       www.dbfl.ie         PHONE +335 1400 4000       CORK OFFICE: 14 South Mall, Cork. T12 CT91 |
| oringfield          | CORK OFFICE: 14 South Main, Colic 112 C191<br>PHONE +353 S1 2024538<br>WATERFORD OFFICE: Suite 8b The Atrium, Maritana Gate, Canada Street, Waterford. X91 W028<br>PHONE +353 91 33 55 99<br>project ref.<br>N4 Active Travel - Colloney to Castlebaldwin<br>map title<br>Route Options - Middle Section                                                                                                                                                                                                                       |
|                     | client                                                                                                                                                                                                                                                                                                                                                                                                                                                                                                                         |
|                     | Sligo County Council designed by author scale sheet size OD 1:6,000 A1                                                                                                                                                                                                                                                                                                                                                                                                                                                         |
|                     | OD         1:6,000         A1           drawing no.         230122-X-90-X-XXX-DR-DBFL-00011         0                                                                                                                                                                                                                                                                                                                                                                                                                          |