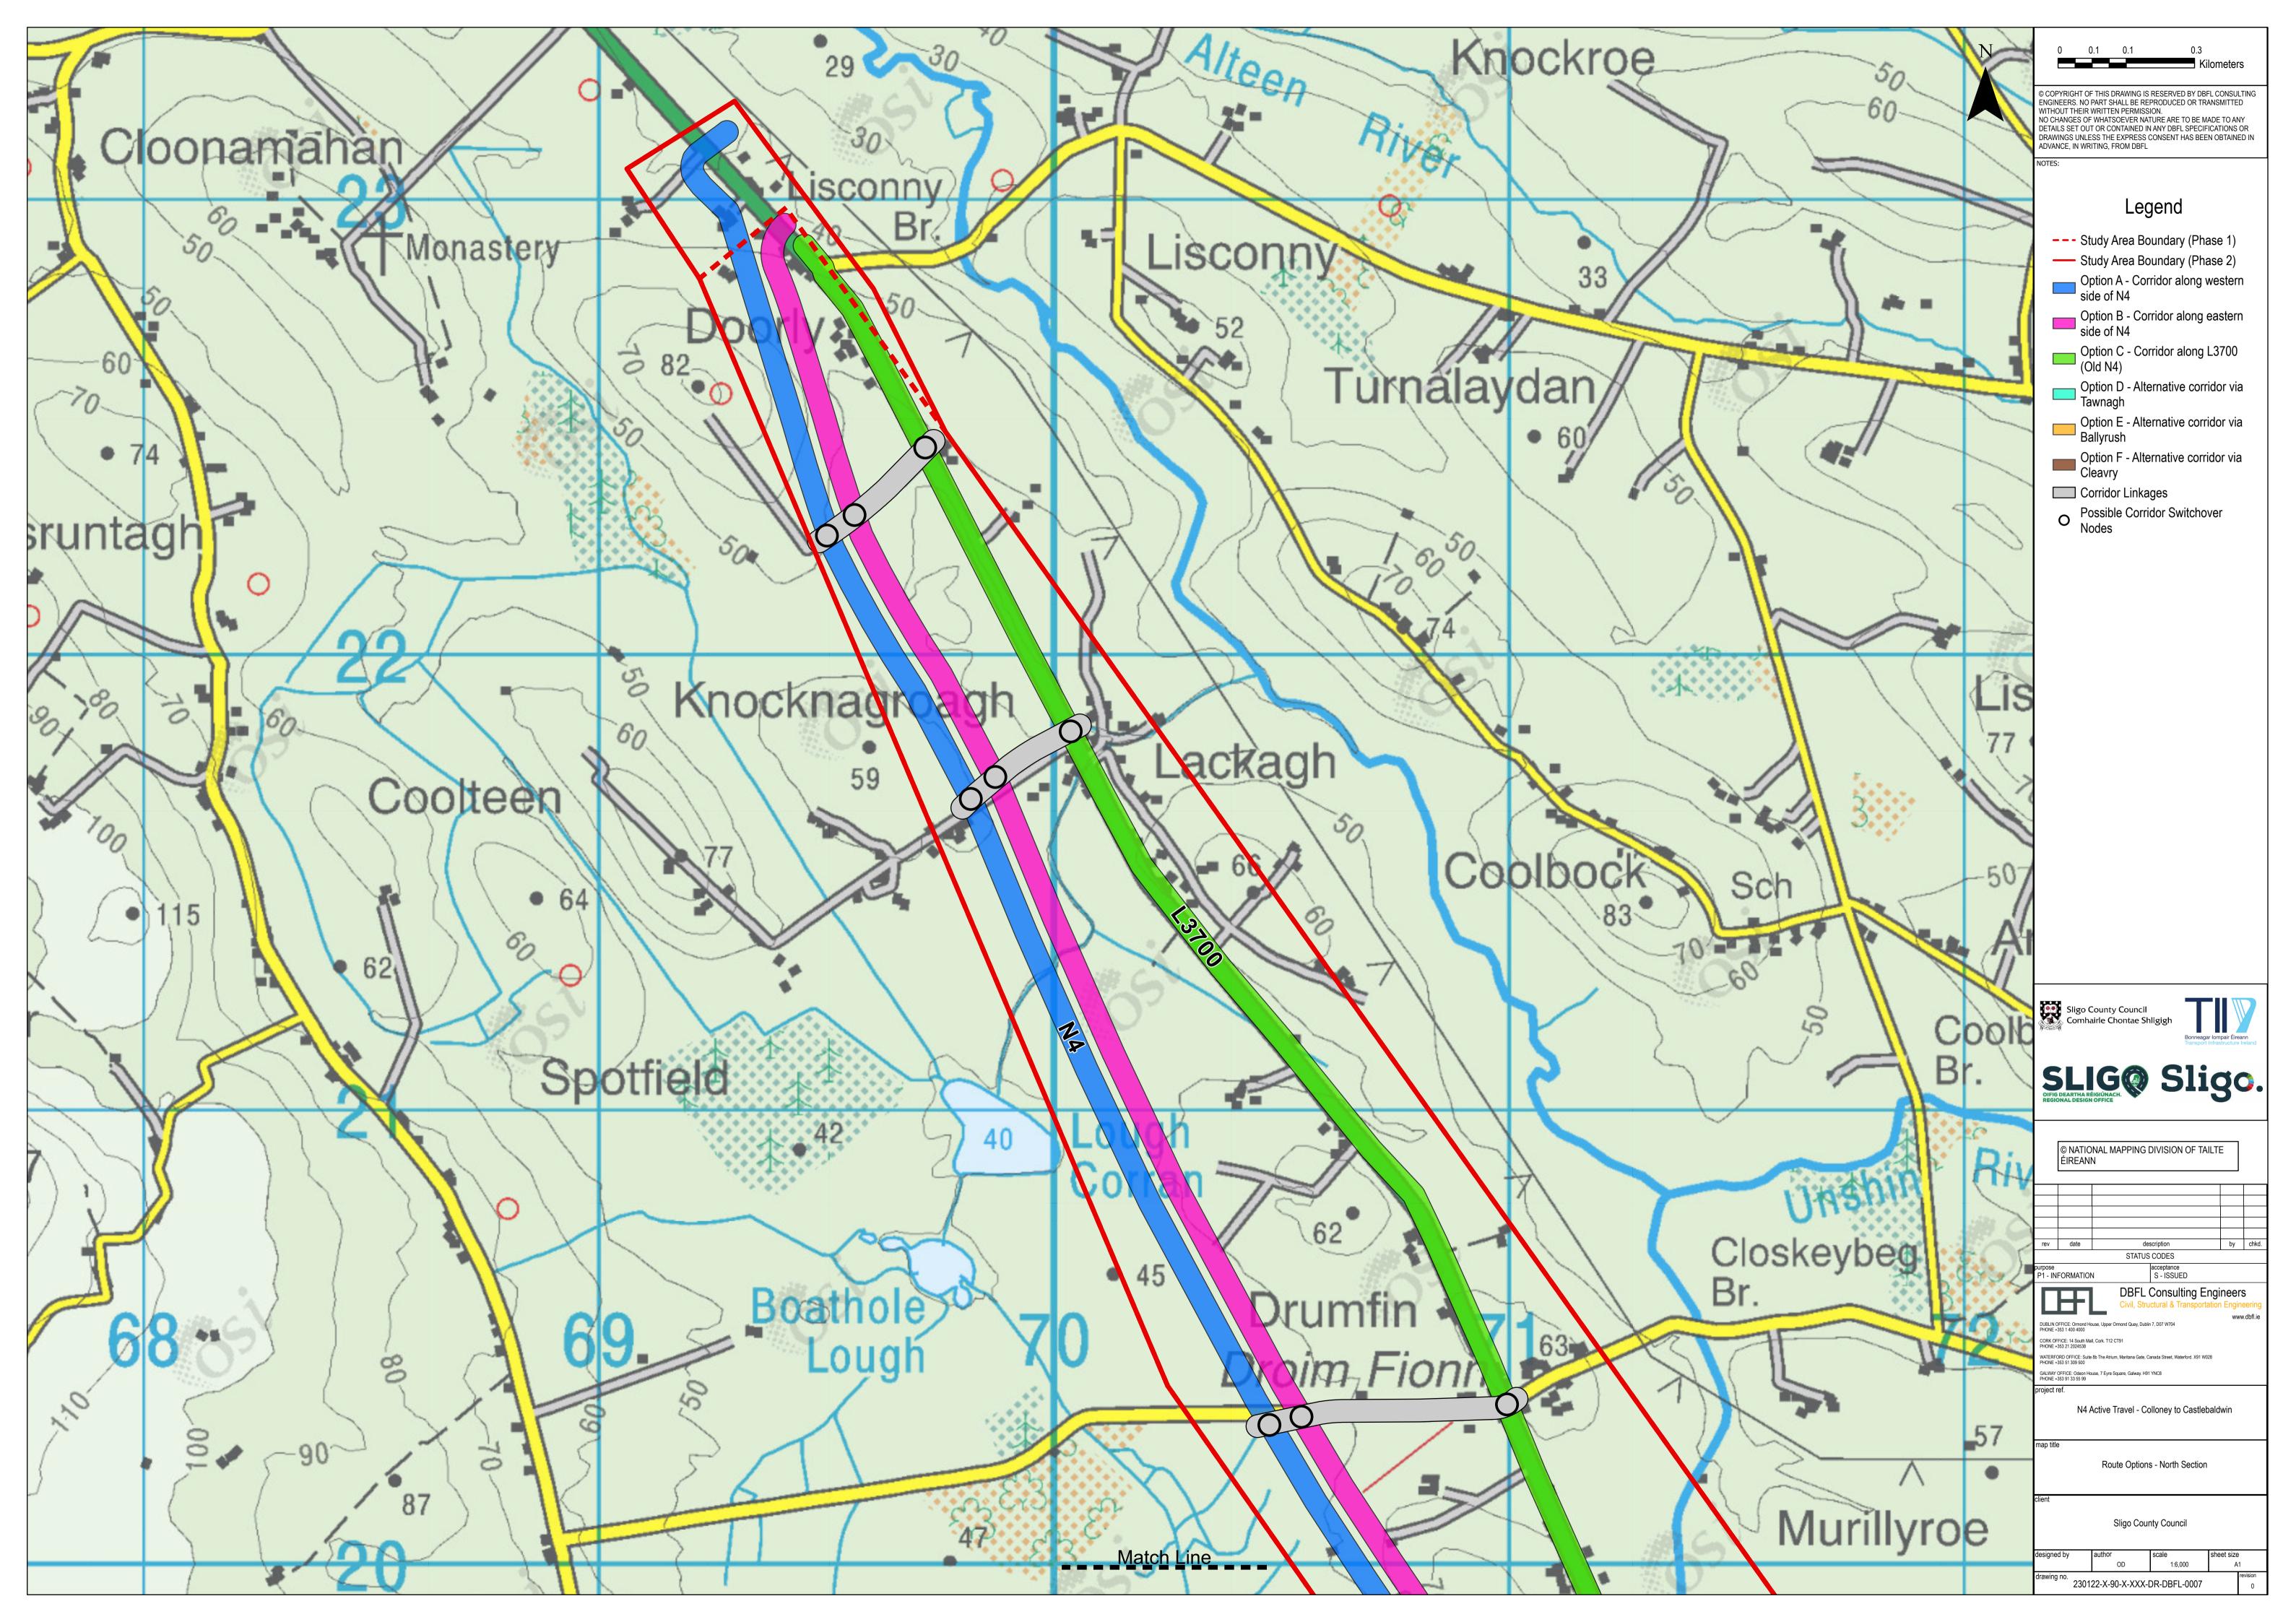

| Meharth Lough       | 0 0.1 0.1 0.3                                                                                                                                                                                                                                                                                                                                                                                                                                                                                                                  |
|---------------------|--------------------------------------------------------------------------------------------------------------------------------------------------------------------------------------------------------------------------------------