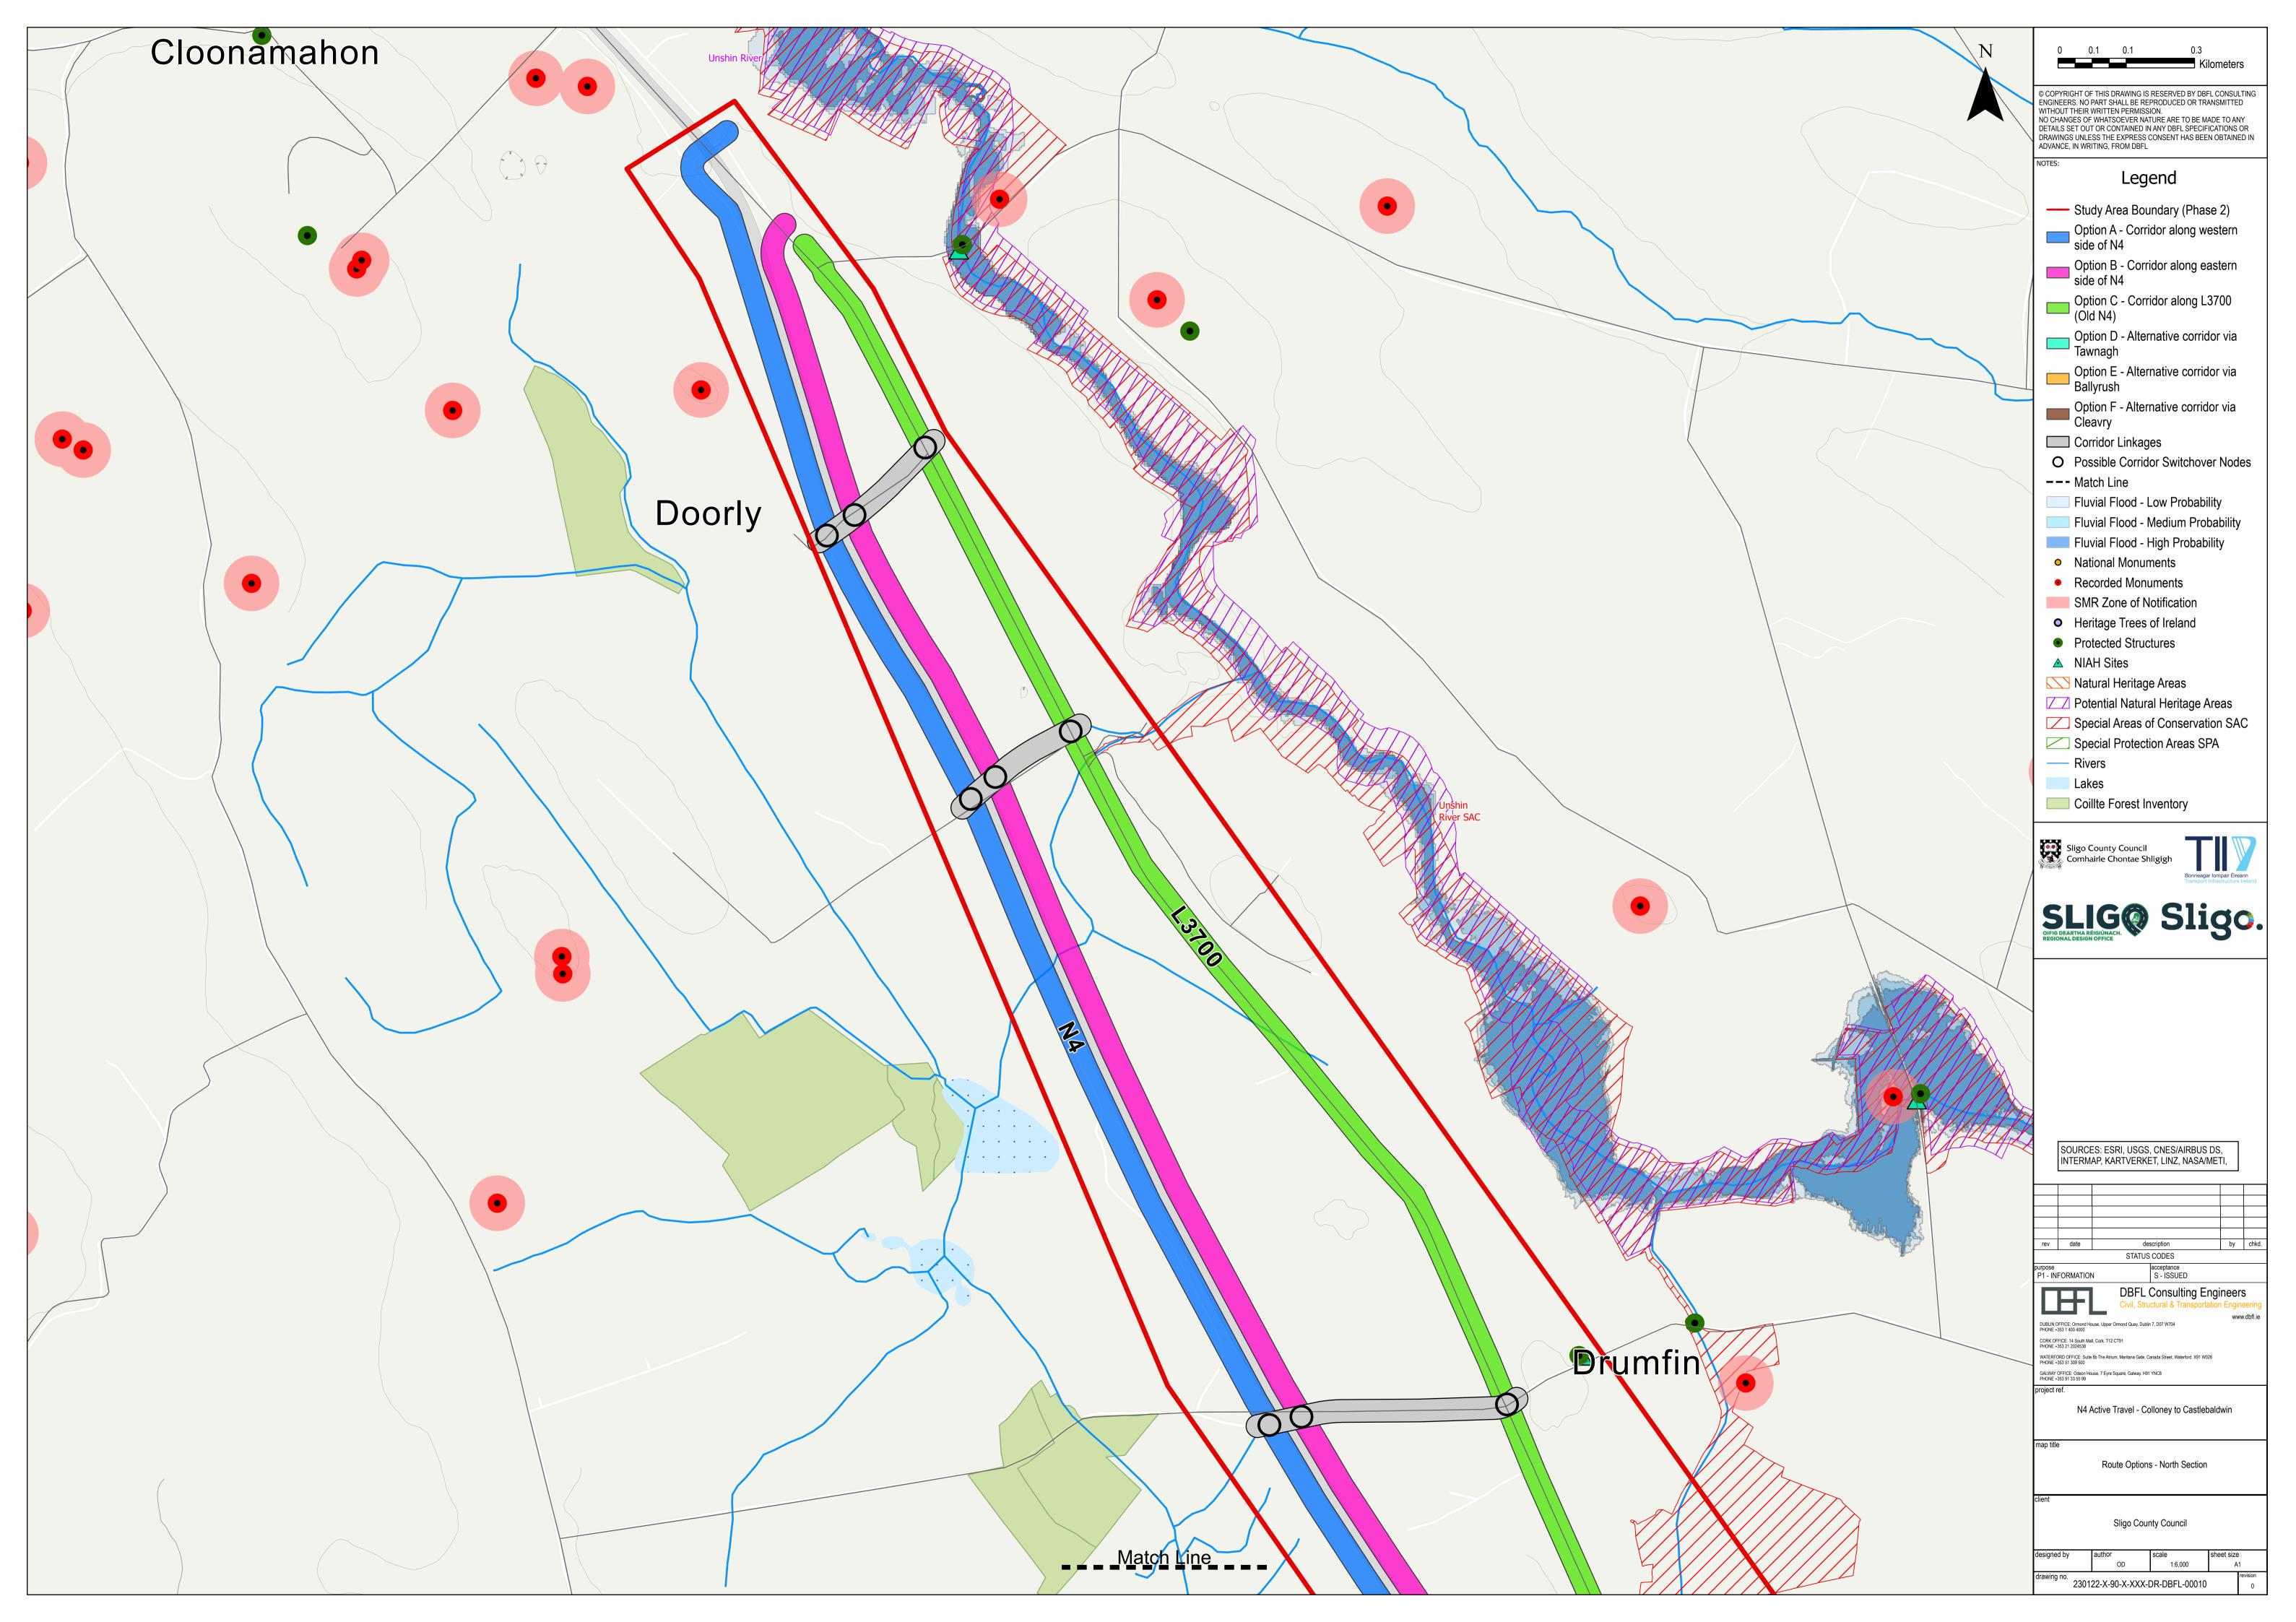

| Meharth Lough       | 0 0.1 0.1 0.3                                                                                                                                                                                                                                                                                                                                                                                                                                                                                                                  |
|---------------------|--------------------------------------------------------------------------------------------------------------------------------------------------------------------------------------------------------------------------------------------------------------------------------------------------------------------------------------------------------------------------------------------------------------------------------------------------------------------------------------------------------------------------------|
| Unshin River        | © COPYRIGHT OF THIS DRAWING IS RESERVED BY DBFL CONSULTING<br>ENGINEERS. NO PART SHALL BE REPRODUCED OR TRANSMITTED<br>WITHOUT THEIR WRITTEN PERMISSION.<br>NO CHANGES OF WHATSOEVER NATURE ARE TO BE MADE TO ANY<br>DETAILS SET OUT OR CONTAINED IN ANY DBFL SPECIFICATIONS OR<br>DRAWINGS UNLESS THE EXPRESS CONSENT HAS BEEN OBTAINED IN<br>ADVANCE, IN WRITING, FROM DBFL                                                                                                                                                  |
|                     | • Legend                                                                                                                                                                                                                                                                                                                                                                                                                                                                                                                       |
|                     | <ul> <li>Study Area Boundary (Phase 2)</li> <li>Option A - Corridor along western side of N4</li> <li>Option B - Corridor along eastern side of N4</li> <li>Option C - Corridor along L3700 (Old N4)</li> </ul>                                                                                                                                                                                                                                                                                                                |
| Unshin<br>River SAC | Option D - Alternative corridor via<br>Tawnagh<br>Option E - Alternative corridor via<br>Ballyrush<br>Option F - Alternative corridor via<br>Cleavry                                                                                                                                                                                                                                                                                                                                                                           |
|                     | <ul> <li>Corridor Linkages</li> <li>Possible Corridor Switchover Nodes</li> <li>Match Line</li> <li>Fluvial Flood - Low Probability</li> <li>Fluvial Flood - Medium Probability</li> <li>Fluvial Flood - High Probability</li> <li>National Monuments</li> <li>Recorded Monuments</li> <li>SMR Zone of Notification</li> <li>Heritage Trees of Ireland</li> <li>Protected Structures</li> <li>NIAH Sites</li> <li>Natural Heritage Areas</li> </ul>                                                                            |
|                     | <ul> <li>Potential Natural Heritage Areas</li> <li>Special Areas of Conservation SAC</li> <li>Special Protection Areas SPA</li> <li>Rivers</li> <li>Lakes</li> <li>Coillte Forest Inventory</li> </ul>                                                                                                                                                                                                                                                                                                                         |
| Tawnagh             | SLIGONAL DESIGN OFFICE                                                                                                                                                                                                                                                                                                                                                                                                                                                                                                         |
|                     | SOURCES: ESRI, USGS, CNES/AIRBUS DS,<br>INTERMAP, KARTVERKET, LINZ, NASA/METI,                                                                                                                                                                                                                                                                                                                                                                                                                                                 |
|                     | rev       date       description       by       chkd.         STATUS CODES       status codes       status codes       status codes       status codes         purpose       acceptance       S - ISSUED       S - ISSUED       S - ISSUED         DBFL Consulting Engineers       Civil, Structural & Transportation Engineering       www.dbfl.ie         DUBLIN OFFICE: Ormond House, Upper Ormond Quey, Dublin 7, D07 W704       www.dbfl.ie         PHONE +335 1400 4000       CORK OFFICE: 14 South Mall, Cork. T12 CT91 |
| oringfield          | CORK OFFICE: 14 South Main, Colic 112 C191<br>PHONE +353 S1 2024538<br>WATERFORD OFFICE: Suite 8b The Atrium, Maritana Gate, Canada Street, Waterford. X91 W028<br>PHONE +353 91 33 55 99<br>project ref.<br>N4 Active Travel - Colloney to Castlebaldwin<br>map title<br>Route Options - Middle Section                                                                                                                                                                                                                       |
|                     | client                                                                                                                                                                                                                                                                                                                                                                                                                                                                                                                         |
|                     | Sligo County Council designed by author scale sheet size OD 1:6,000 A1                                                                                                                                                                                                                                                                                                                                                                                                                                                         |
|                     | OD         1:6,000         A1           drawing no.         230122-X-90-X-XXX-DR-DBFL-00011         0                                                                                                                                                                                                                                                                                                                                                                                                                          |