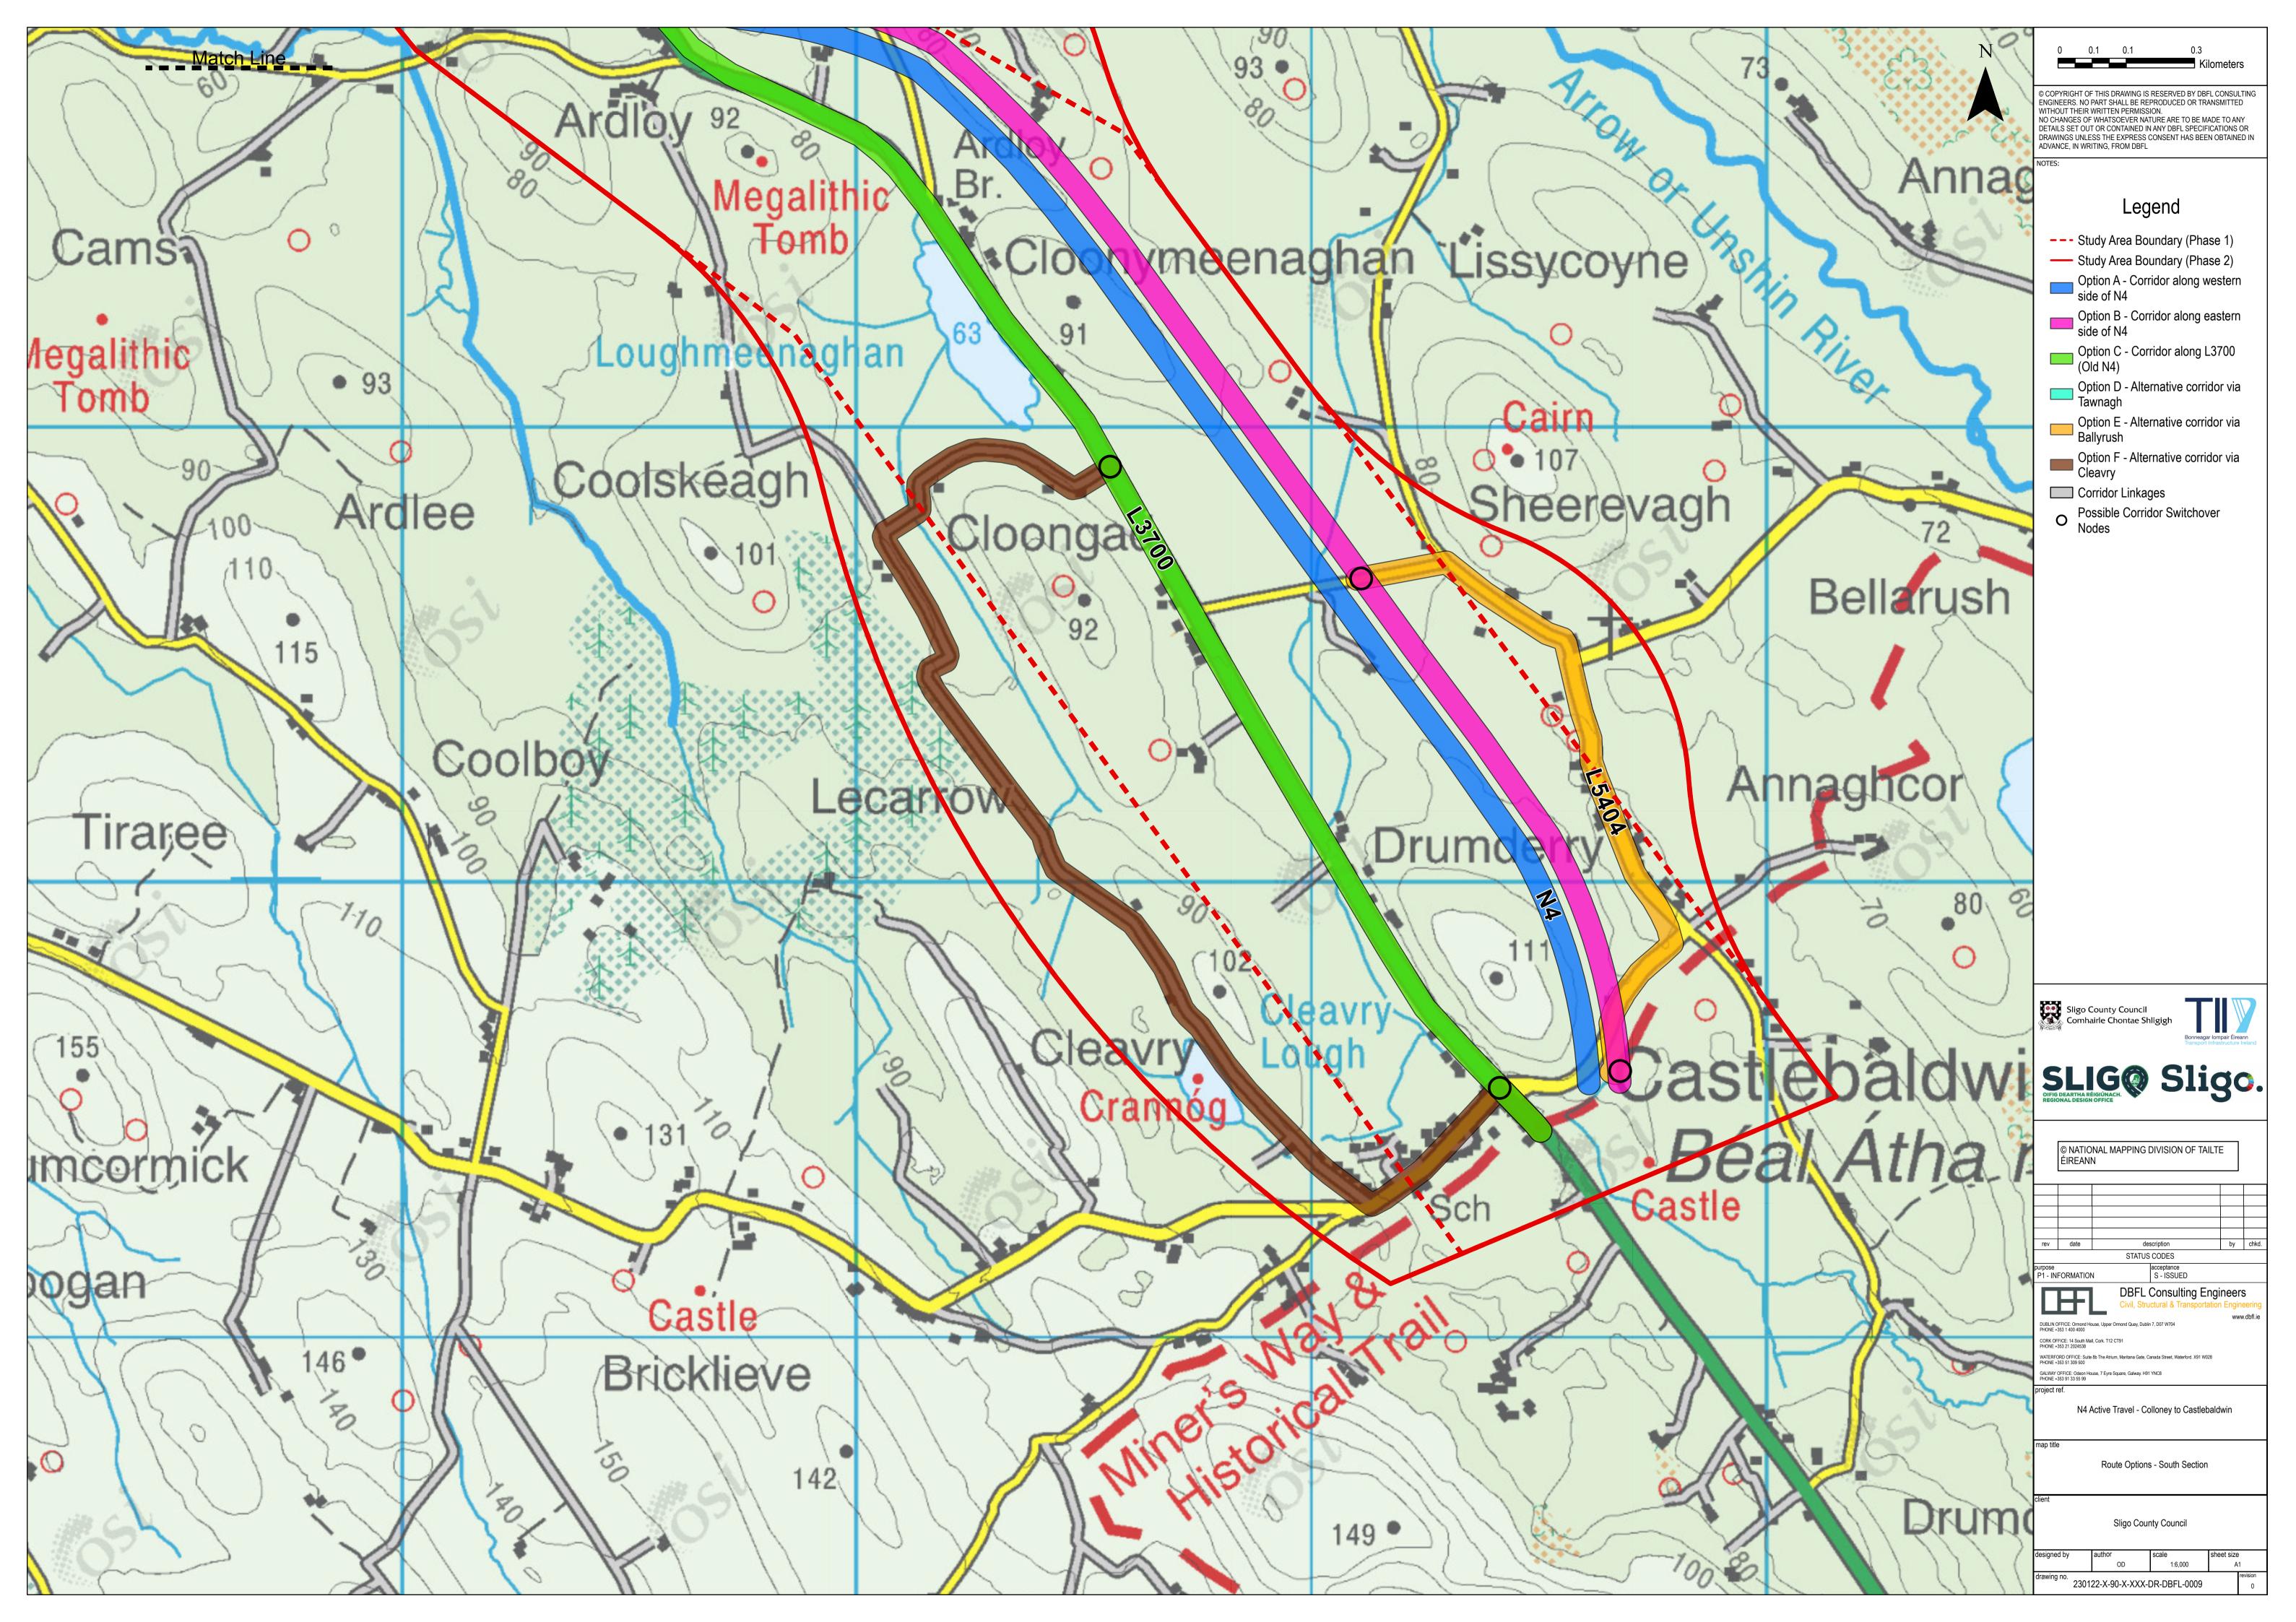

| Meharth Lough       | 0 0.1 0.1 0.3                                                                                                                                                                                                                                                                                                                                                                                                                                                                                                                  |
|---------------------|------------------------------------------------------------------------------------------------------------------------------------------------------------------------------------------------------------------------------------------