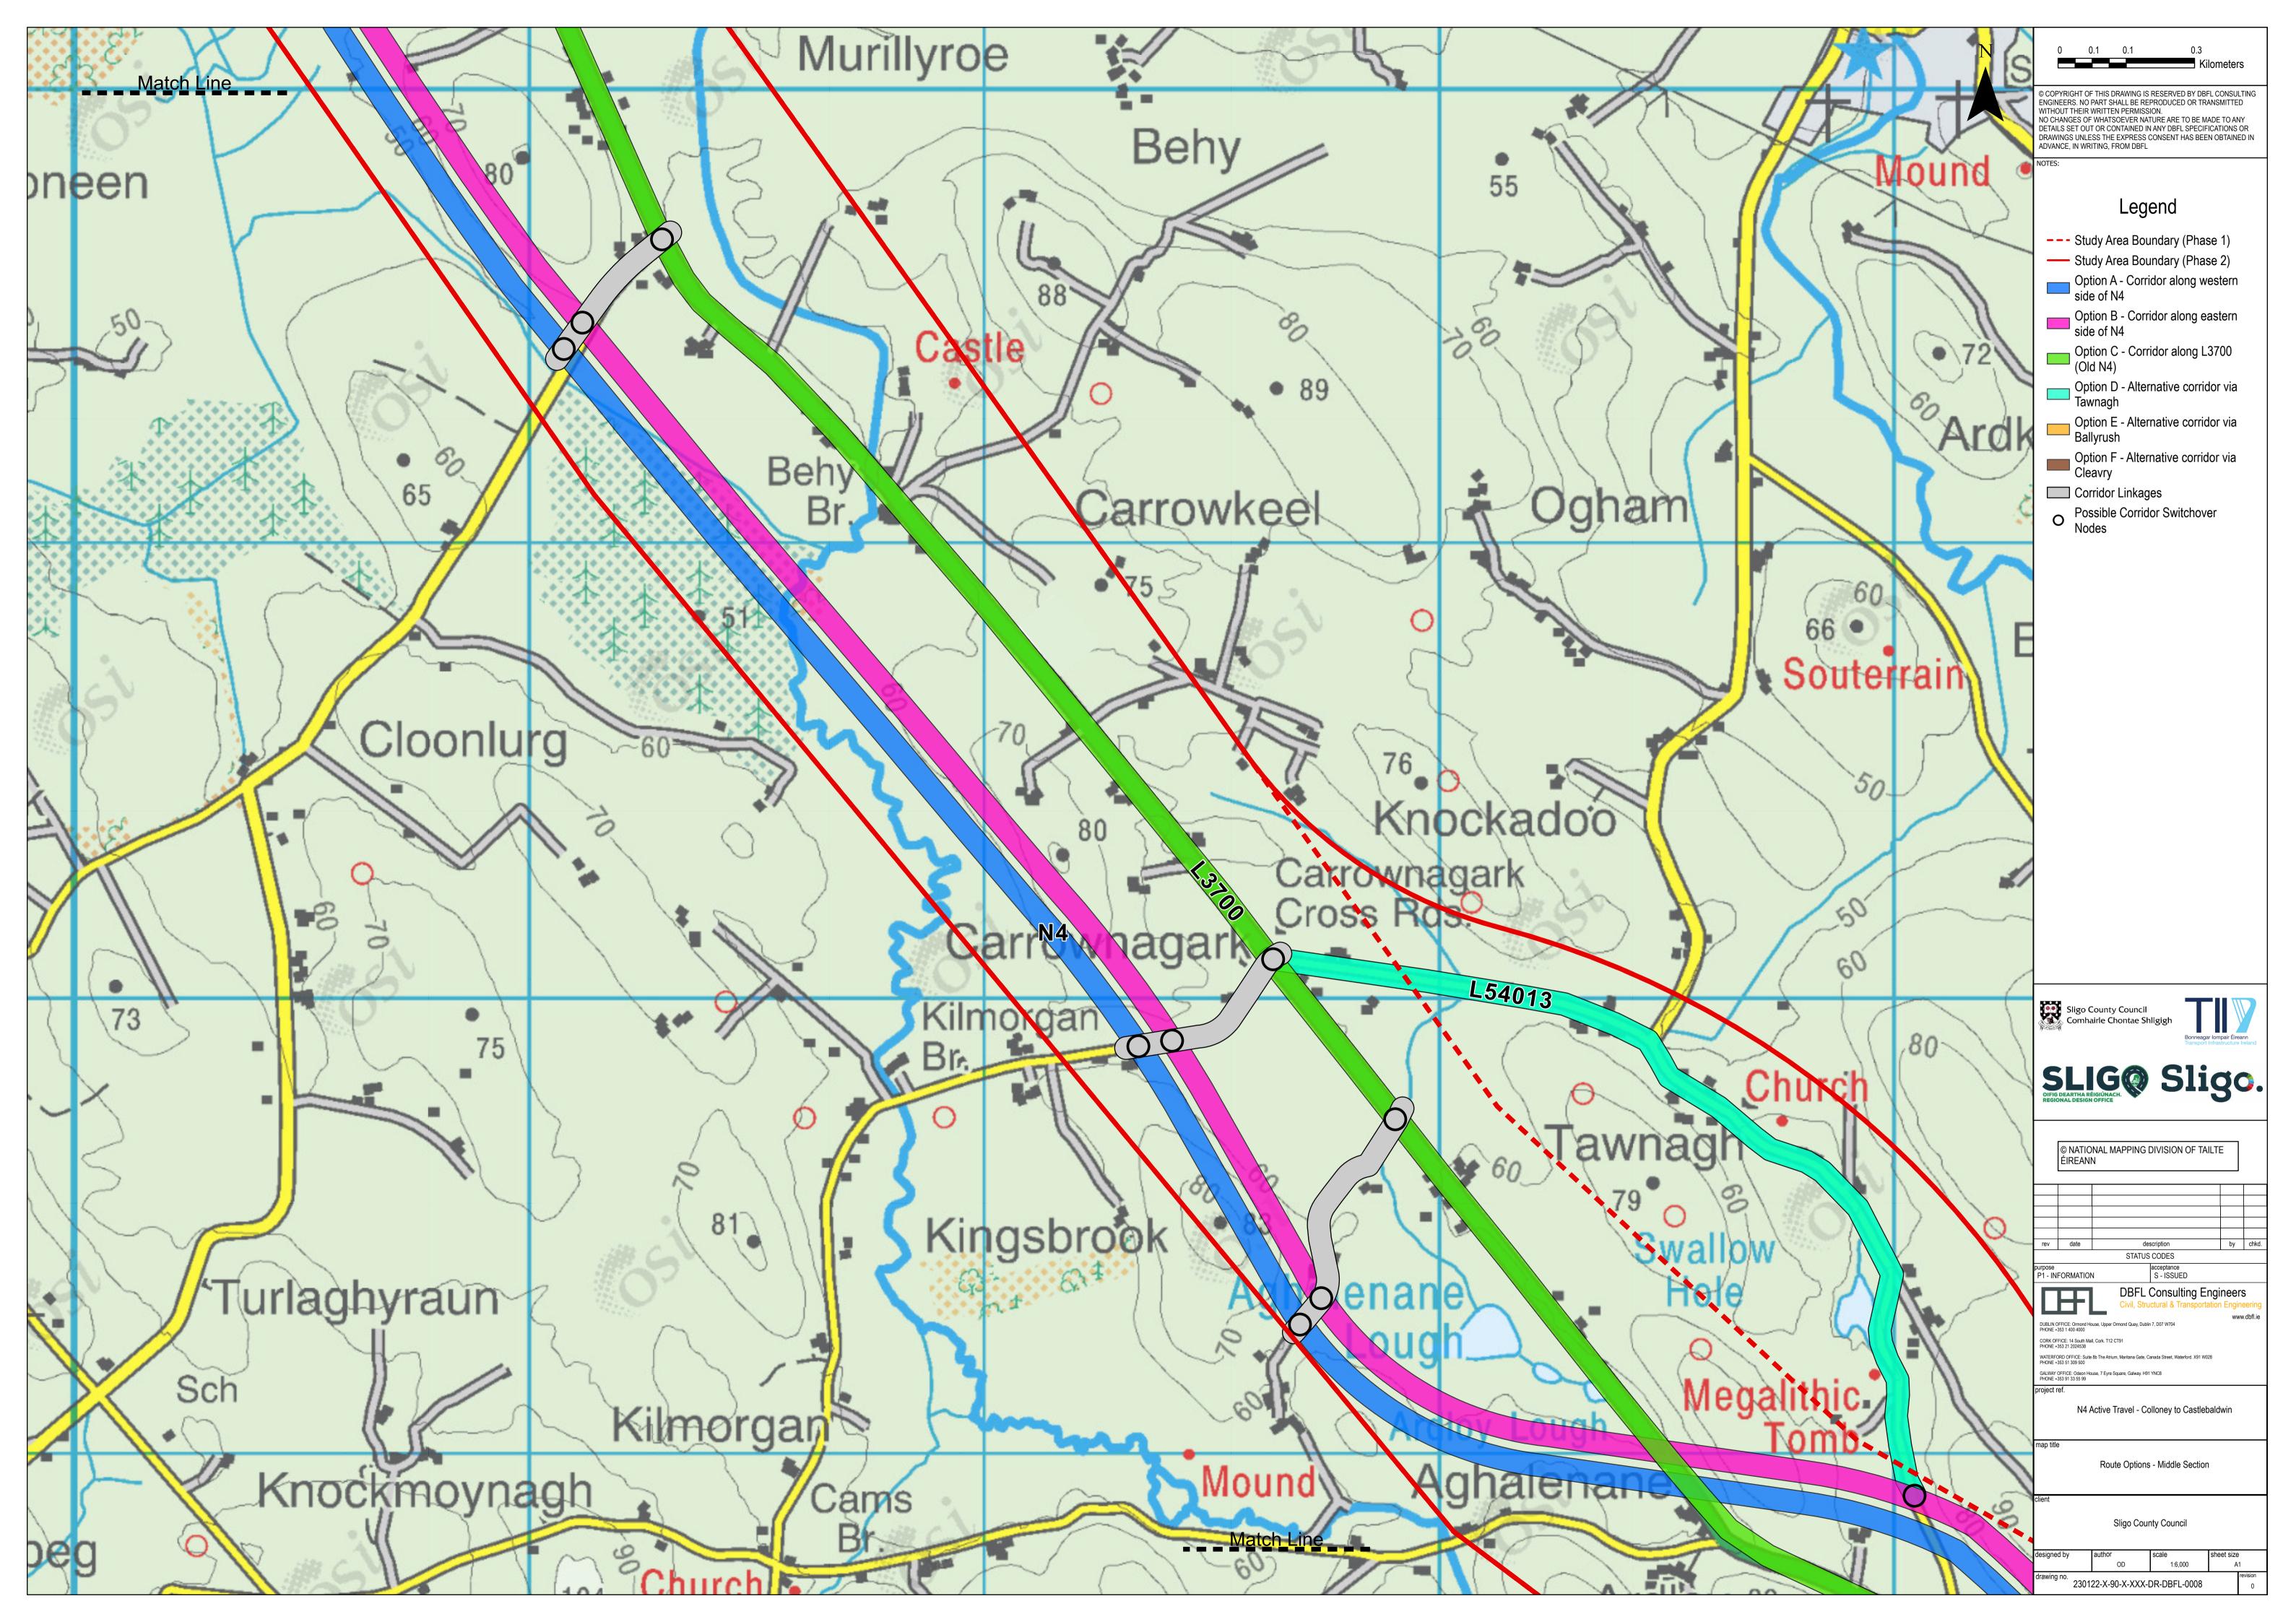

| Meharth Lough       | 0 0.1 0.1 0.3                                                                                                                                                                                                                                                                                                                                                                                                                                                                                                                  |
|---------------------|----------------------------------------------------------------------------------------------------------------------------------------------------------------------------------------------------------------------------------------