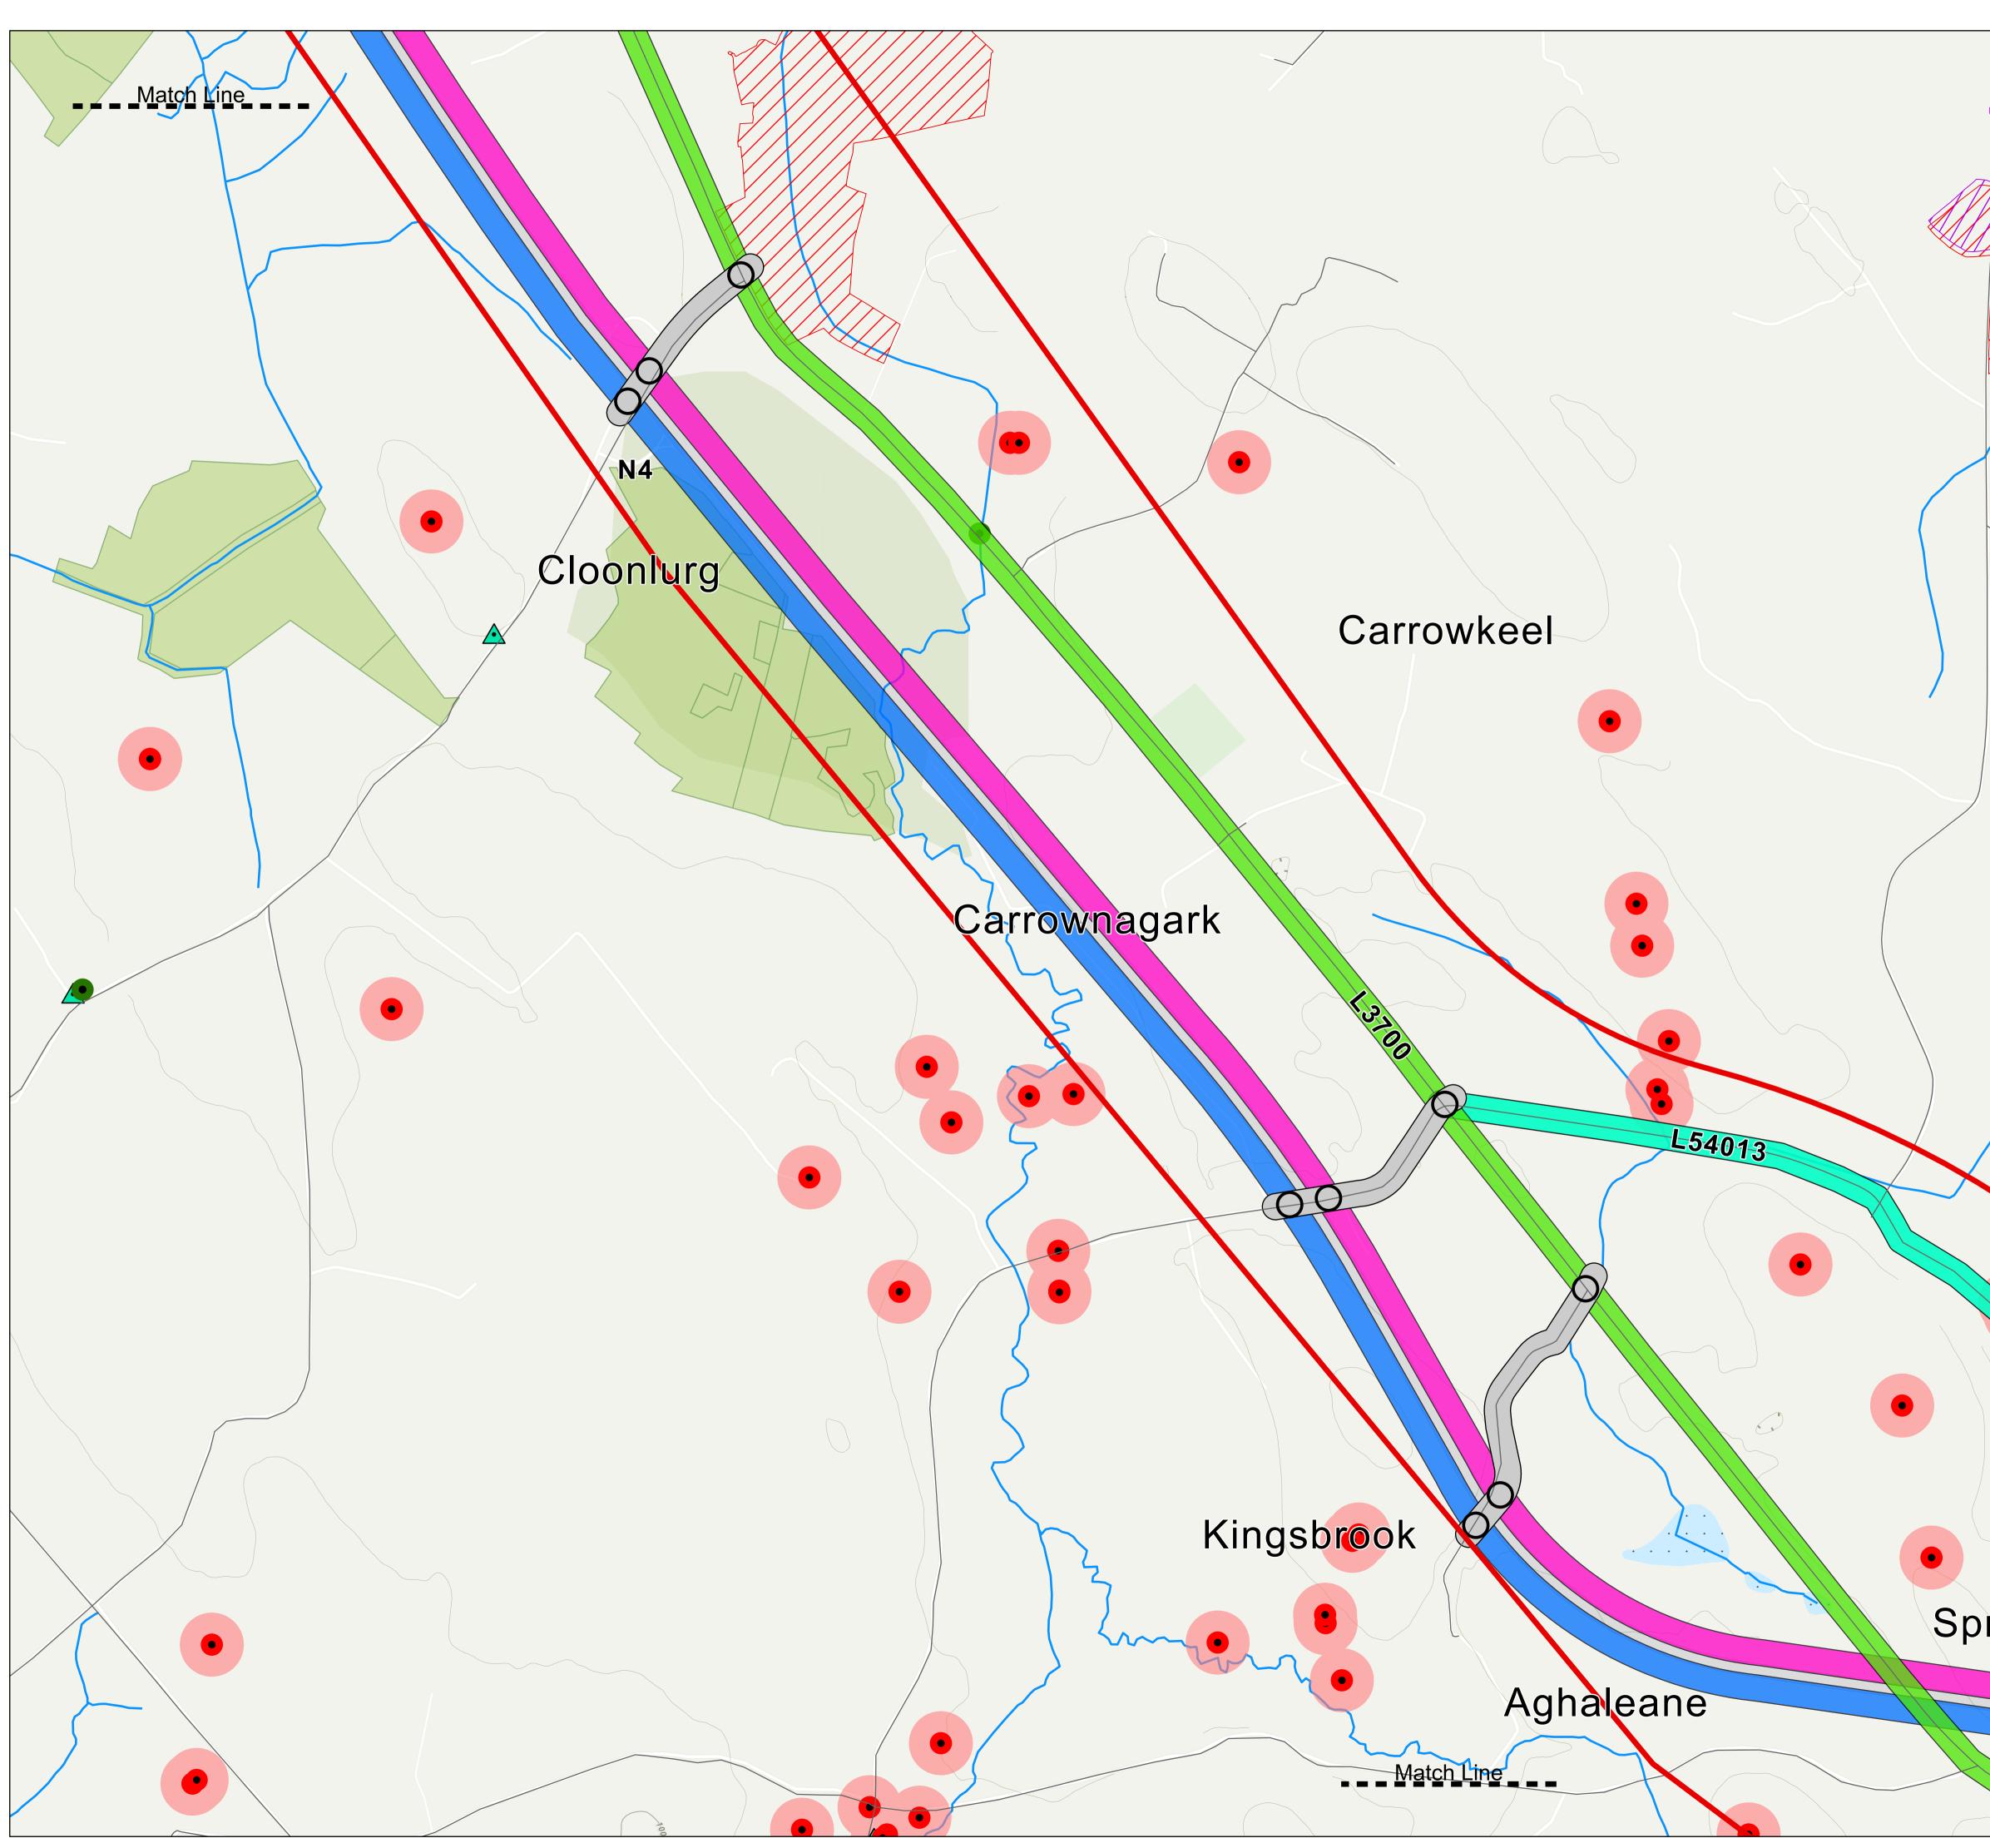

| Meharth Lough       | 0 0.1 0.1 0.3                                                                                                                                                                                                                                                                                                                                                                                                                                                                                                                  |
|---------------------|----------------------------------------------------------------------------------------------------------------------------------------------------------------------------------------------------------------------------------------------