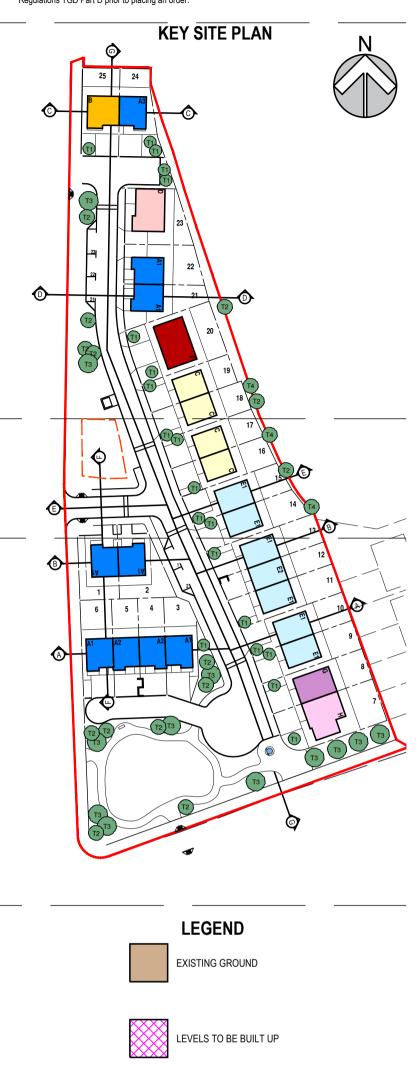

is marked FOR TENDER or CONTRACT it is to be read in conjunction with the other drawings
- and documents which constitute the complete set of tender or contract documents.

  3. Where this drawing is marked FOR CONSTRUCTION below, this drawing is to be cross-checked on site and with the set of any other drawings and documents of which it forms part, prior to any construction taking place on site. Figured dimensions only to be taken from this drawing. The Architects are to be informed immediately of any
- discrepancy which is identified.

  4. Where this drawing is marked FOR TENDER or FOR CONSTRUCTION below, the Contractor is required to provide a CE Marked Declaration of Performance for all proposed materials in compliance with Building Regulations TGD Part D prior to placing an order.





LEVELS TO BE REDUCED

| F    |             |    |      |
|------|-------------|----|------|
| Е    |             |    |      |
| D    |             |    |      |
| С    |             |    |      |
| В    |             |    |      |
| Α    |             |    |      |
| Rev. | Description | Bv | Date |

HAMILTON YOUNG ARCHITECTS 12 Beulah Buildings . Finisklin Road Sligo, F91-NXT5 T: 071 916 1457 W: www.hya.ie

|         | SECTION 179A P                                                 | PLANNING   |             | FD               |
|---------|----------------------------------------------------------------|------------|-------------|------------------|
| Client  | SLIGO COUNTY COUNCIL                                           |            |             | Checked By       |
| Project | 25