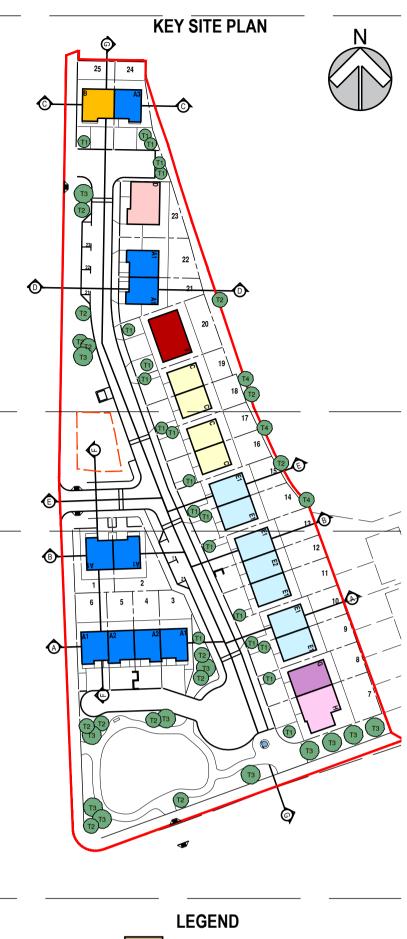

HAMILTON YOUNG 12 Beulah Buildings . Finisklin Road Sligo, F91-NXT5 T: 071 916 1457 W: www.hya.ie

| SECTION 1      | 79A PLANNING                                                      |             | MGW          |
|----------------|-------------------------------------------------------------------|-------------|--------------|
| SLIGO COU      | nt SLIGO COUNTY COUNCIL                                           |             |              |
|                | 25 No. SOCIAL HOUSING UNITS AT<br>CULLAGH MORE, CARNEY, CO. SLIGO |             |              |
| Title PROPOSEI | PROPOSED SITE SECTIONS                                            |             |              |
| Job No. 23SO   | 3 Stage                                                           | Drawing No. | Rev <u>-</u> |