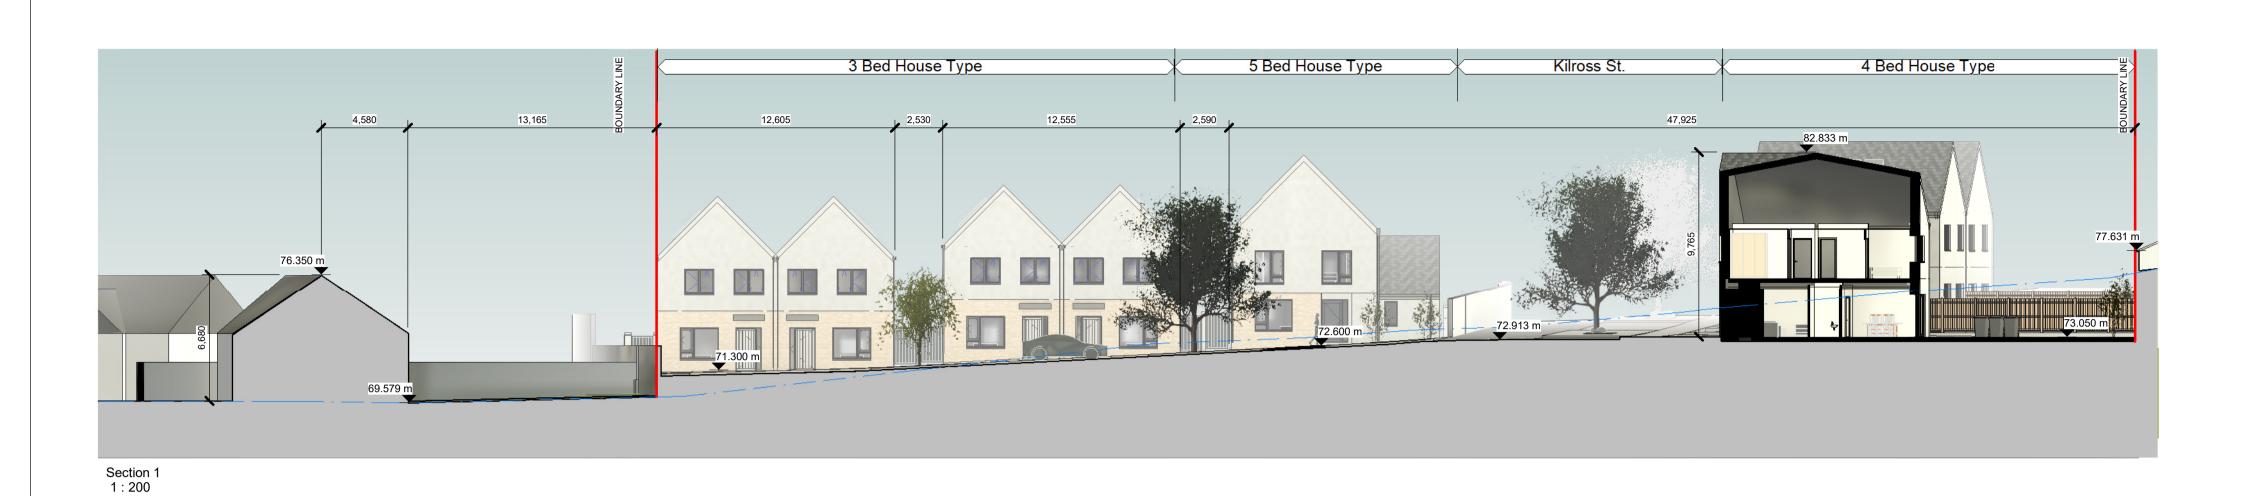

Phase 1 - Site Elevations - Sheet 01

11/01/24 Status Purpose of Issue

Sheet Size: Scale @A1:
A1\_Landscape As indicated

Section 179A Application

Project - System - Spatial Zone - Level - Type - Originator - Role - Number Revision

23118-02-01-ZZZ-DR-RAU-AR-20001

- Do not scale from this drawing. Use figured dimensions in all cases.
- Verify dimensions on site and report any discrepancies to the Architect

Drawing Notes:

Existing site slope

**Boundary Line** 

immediately.

- This drawing to be read in conjunction with the Architect's Specification.

- © This drawing is copyright and may only be reproduced with the Architect's permission.

Section 4 1 : 200