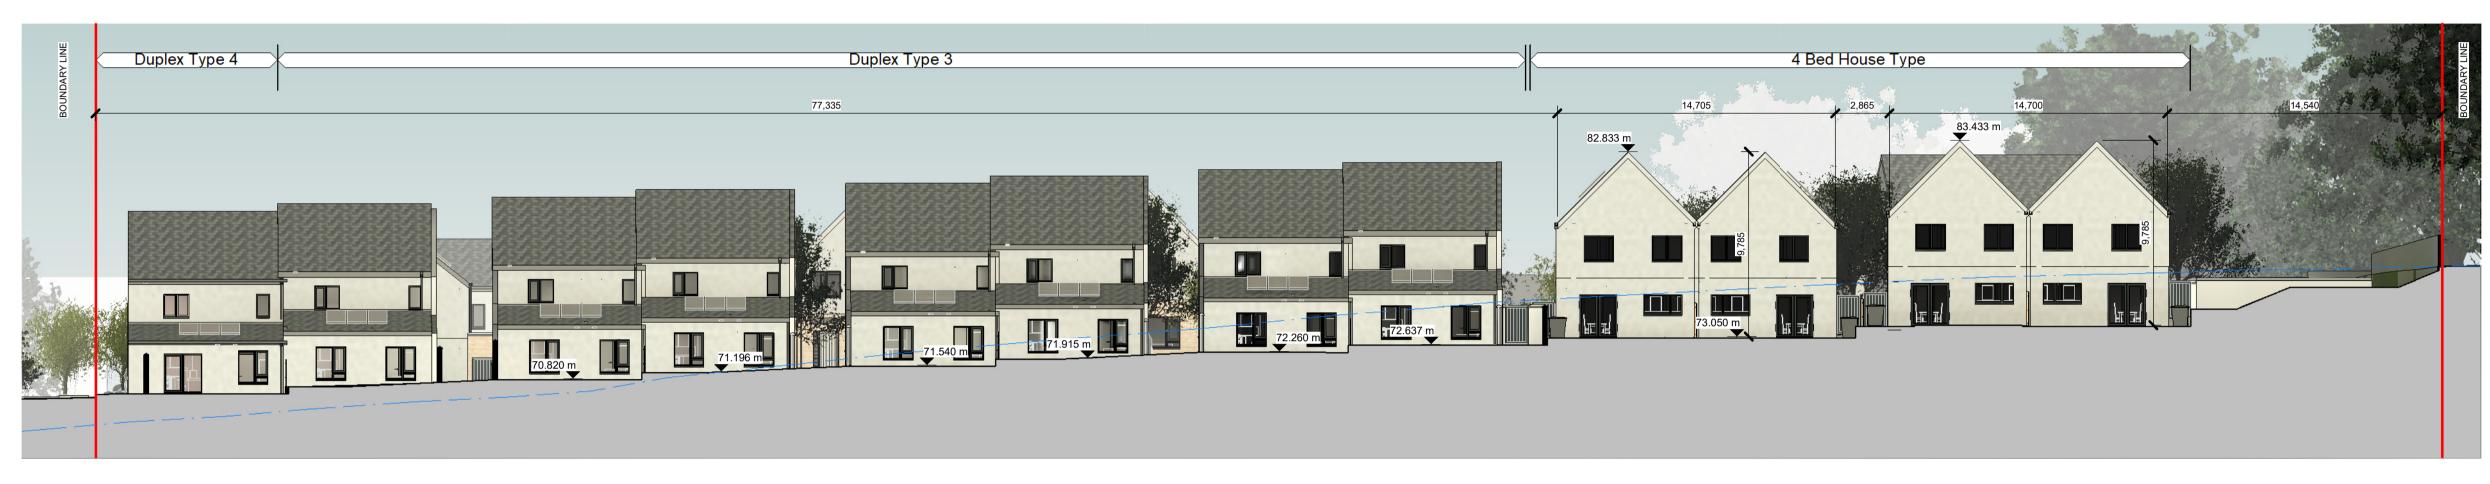

Client Details:
Sligo County Council

Project Details:
39 Number Social Housing units at Camross and Carrownanty, Ballymote, Co.Sligo

Drawing Title:
Phase 1 - Site Elevations - Sheet - 02

Sheet Size: Scale @A1:
A1\_Landscape As indicated 11/01/24 LW Status Purpose of Issue

Section 179A Application Project - System - Spatial Zone - Level - Type - Originator - Role - Number Revision

23118-02-01-ZZZ-DR-RAU-AR-20002