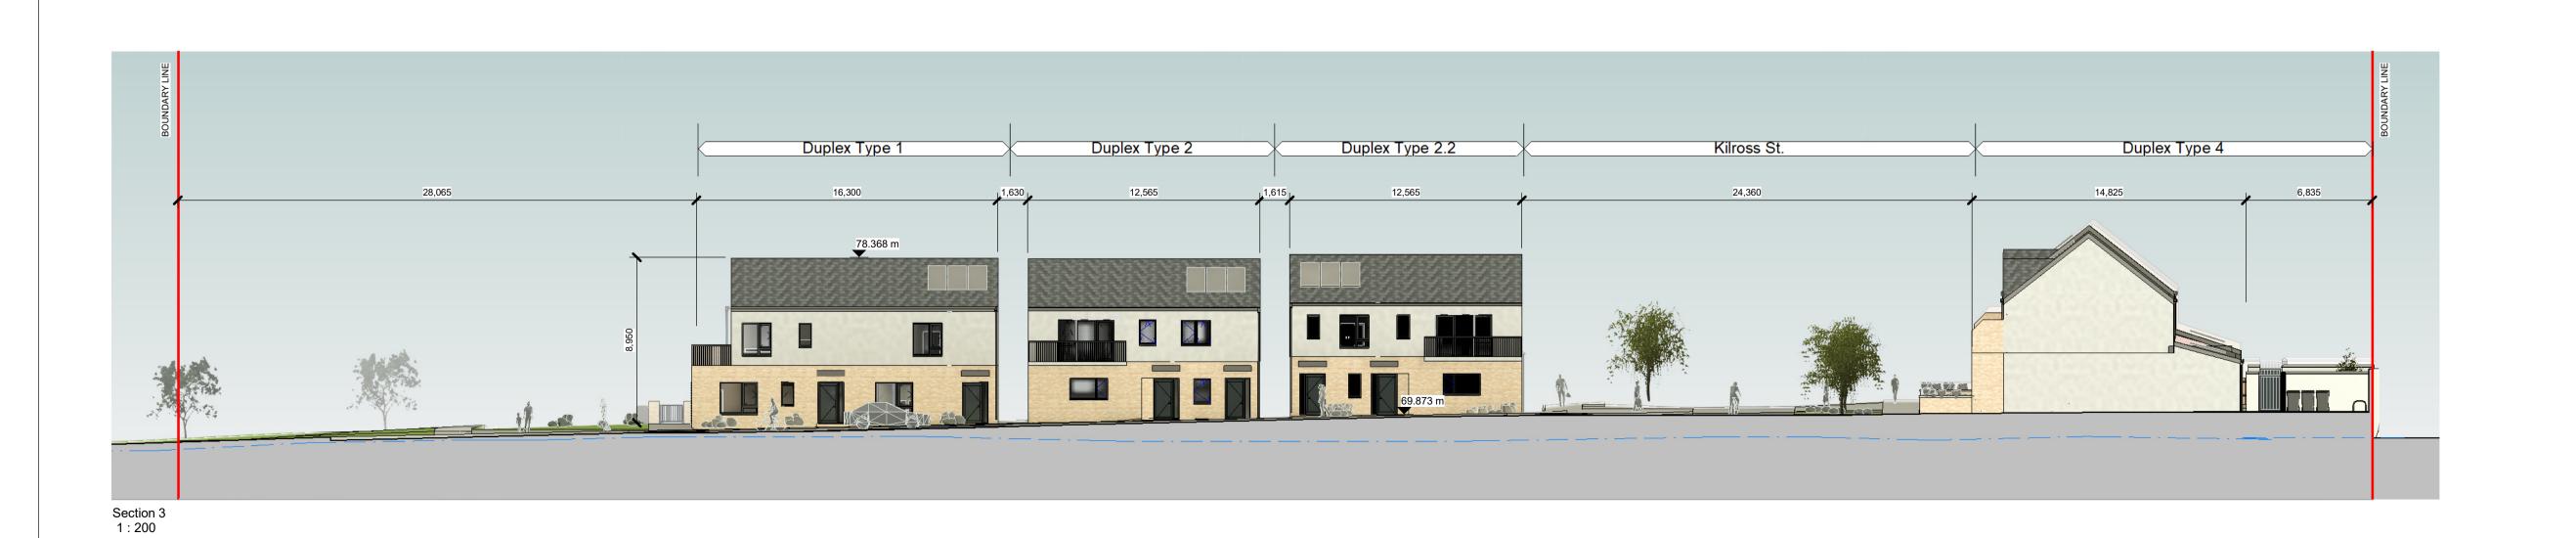

Phase 1 - Site Elevations - Sheet 01

11/01/24 Status Purpose of Issue

Sheet Size: Scale @A1:
A1\_Landscape As indicated

Section 179A Application

Project - System - Spatial Zone - Level - Type - Originator - Role - Number Revision

23118-02-01-ZZZ-DR-RAU-AR-20001

- Do not scale from this drawing. Use figured dimensions in all cases.
- Verify dimensions on site and report any discrepancies to the Architect

Drawing Notes:

Existing site slope