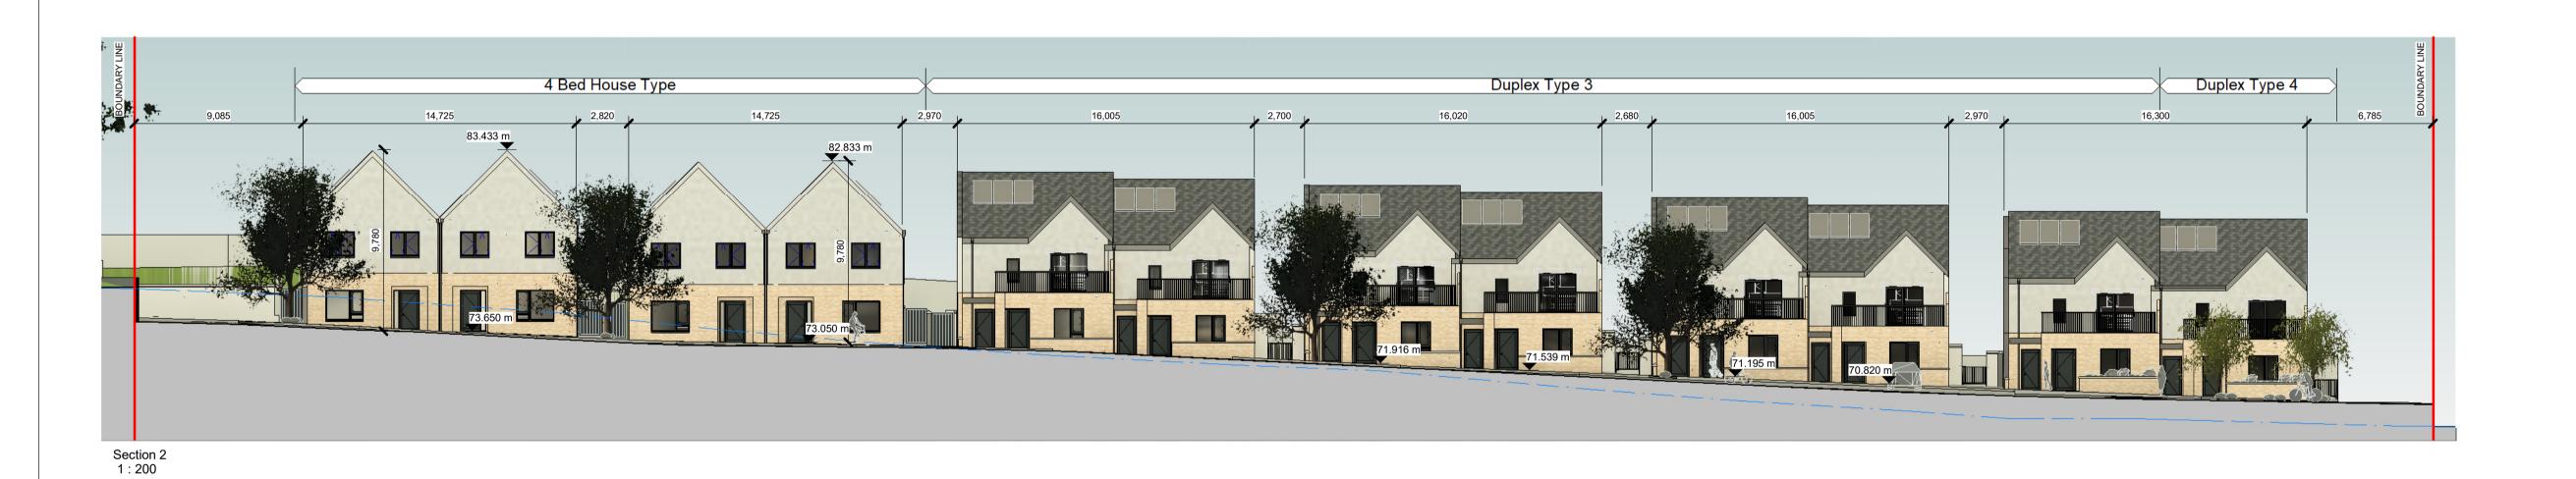

Section 5 1 : 200

| P2   | 10.01.24 | JB   | Planning Issue               |
|------|----------|------|------------------------------|
| P1   | 15.11.23 | JB   | Stage 2 Issue                |
| Rev. | Date     | Drwn | Details of Issue / Revision  |
|      |          |      | Issues & Revisions           |
|      |          |      | Dartry Mills,<br>Dartry Road |

Client Details:
Sligo County Council

Project Details:
39 Number Social Housing units at Camross and Carrownanty, Ballymote, Co.Sligo

Drawing Title:
Phase 1 - Site Elevations - Sheet - 02

Sheet Size: Scale @A1:
A1\_Landscape As indicated 11/01/24 LW Status Purpose of Issue

Section 179A Application Project - System - Spatial Zone - Level - Type - Originator - Role - Number Revision

23118-02-01-ZZZ-DR-RAU-AR-20002