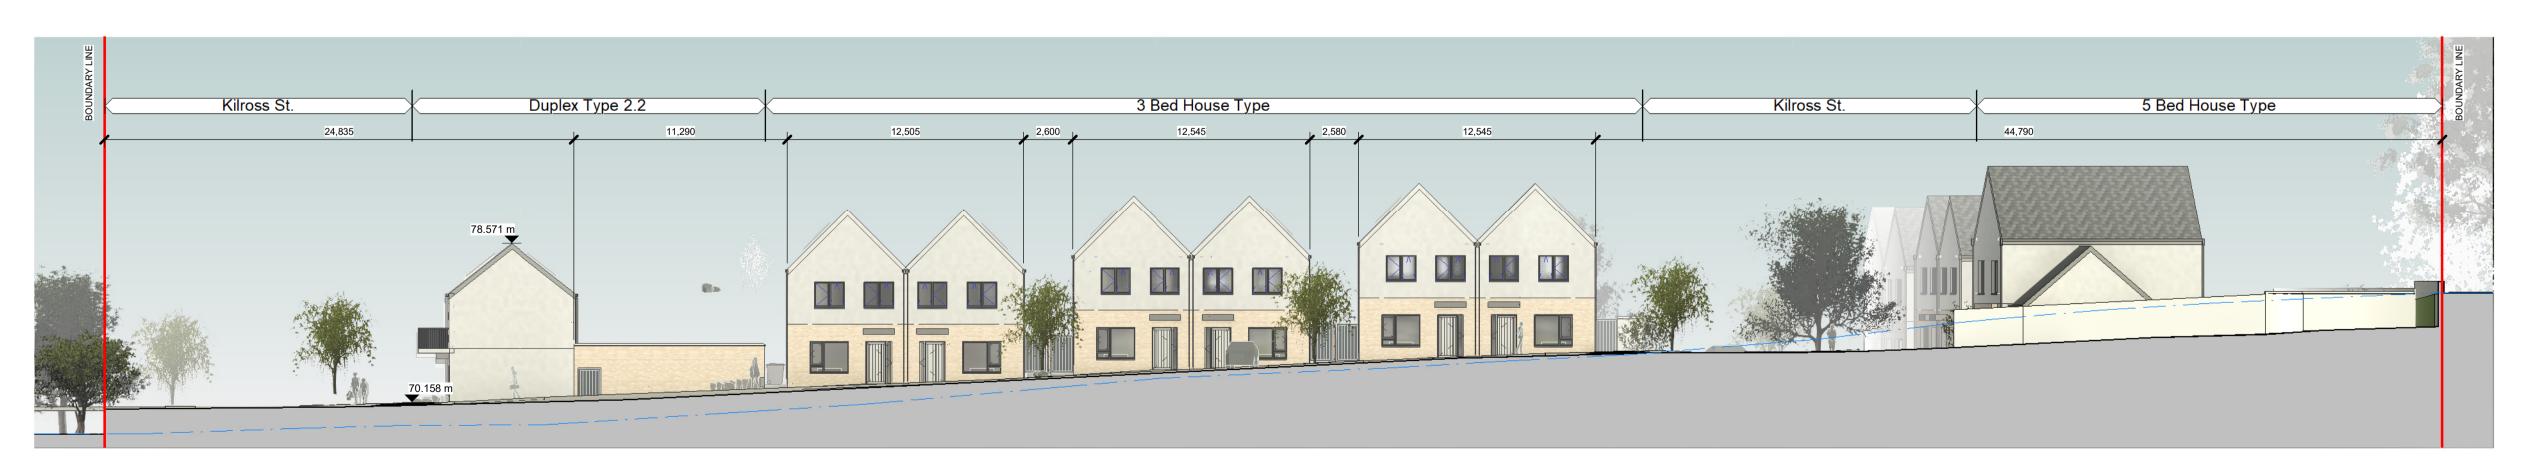

Phase 1 - Site Elevations - Sheet 01

11/01/24 Status Purpose of Issue

Sheet Size: Scale @A1:
A1\_Landscape As indicated

Section 179A Application

Project - System - Spatial Zone - Level - Type - Originator - Role - Number Revision

23118-02-01-ZZZ-DR-RAU-AR-20001

- Do not scale from this drawing. Use figured dimensions in all cases.
- Verify dimensions on site and report any discrepancies to the Architect

Drawing Notes:

Existing site slope

**Boundary Line** 

immediately.

- This drawing to be read in conjunction with the Architect's Specification.

- © This drawing is copyright and may only be reproduced with the Architect's permission.

Section 4 1 : 200

Section 5 1 : 200

| P2   | 10.01.24 | JB   | Planning Issue               |
|------|----------|------|------------------------------|
| P1   | 15.11.23 | JB   | Stage 2 Issue                |
| Rev. | Date     | Drwn | Details of Issue / Revision  |
|      |          |      | Issues & Revisions           |
|      |          |      | Dartry Mills,<br>Dartry Road |